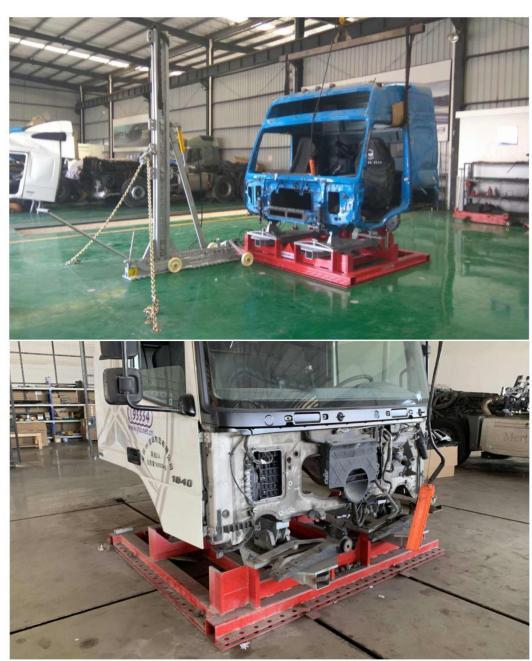

## Cab Repair system - Precision, Professional and efficiency

The cab BENCH system is composed of straightening bench, tooling fixture, pull tower, stretching fixture + hydraulic stretching assembly. The damaged cab is fixed by straightening tooling fixtures, and the straightening workbench X, Y, Z three-dimensional hydraulic power is used, and the base of the damaged cab can be restored to the straightening position by stretching the hand opening. straightening of pulling walls and straightening of stretching fixtures, straightening of hydraulic stretching devices, can effectively repair the cab column and ceiling.

## A. CAB BENCH DO201

The cab straightening work platform 00201 is a solid, strong and stable work platform that can work efficiently and simplify cab maintenance operations. The official is composed of a sturdy base and a fixing kit. The base can be fixed on the I-beam track of the workshop or on the ground with the help of expansion bolts. The fixing kit is movable, which is conducive to the installation and fixation of the cab. Even the severely damaged cab is easy to fix.