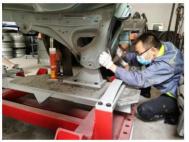

## A. CAB BENCH DO201

The cab straightening work platform 00201 is a solid, strong and stable work platform that can work efficiently and simplify cab maintenance operations. The official is composed of a sturdy base and a fixing kit. The base can be fixed on the I-beam track of the workshop or on the ground with the help of expansion bolts. The fixing kit is movable, which is conducive to the installation and fixation of the cab. Even the severely damaged cab is easy to fix.

## B. Cab Bench Basic Adapter Kit

**DSG-J Series** 

According to the actual plumes of different models, we designed a special fixture to accurately and firmly fix the vehicle on the straightening work platform.

Convenient for quick straightening and repair of the cab. Ducarluen already has special cab fixtures for Volvo, Scania, Daimler-Benz, MAN, Hino, FAW Jiefang, Dongfeng Commercial, China National Heavy Duty Truck, Foton Auman, and Shaanxi Heavy Truck.