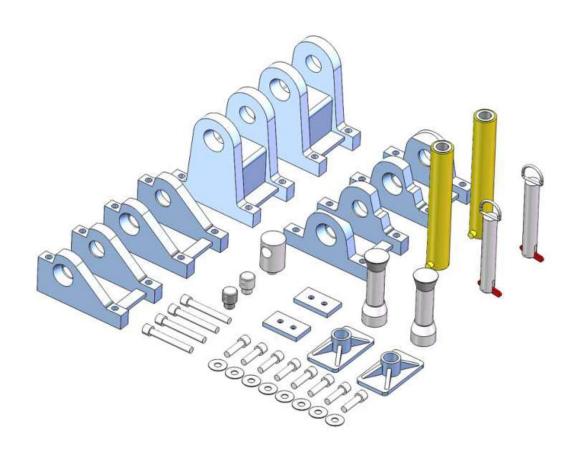

## B. Cab Bench Basic Adapter Kit

**DSG-J Series** 

According to the actual plumes of different models, we designed a special fixture to accurately and firmly fix the vehicle on the straightening work platform.

Convenient for quick straightening and repair of the cab. Ducarluen already has special cab fixtures for Volvo, Scania, Daimler-Benz, MAN, Hino, FAW Jiefang, Dongfeng Commercial, China National Heavy Duty Truck, Foton Auman, and Shaanxi Heavy Truck.