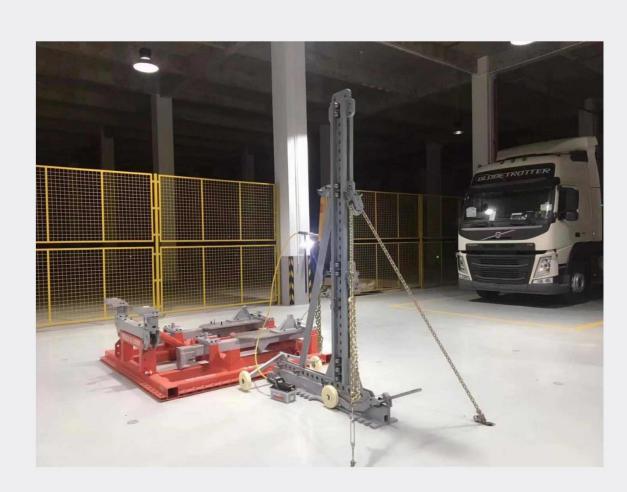

## Cab Repair system - Precision, Professional and efficiency

The cab BENCH system is composed of straightening bench, tooling fixture, pull tower, stretching fixture + hydraulic stretching assembly. The damaged cab is fixed by straightening tooling fixtures, and the straightening workbench X, Y, Z three-dimensional hydraulic power is used, and the base of the damaged cab can be restored to the straightening position by stretching the hand opening. straightening of pulling walls and straightening of stretching fixtures, straightening of hydraulic stretching devices, can effectively repair the cab column and ceiling.

## A. CAB BENCH DO201

The cab straightening work platform 00201 is a solid, strong and stable work platform that can work efficiently and simplify cab maintenance operations. The official is composed of a sturdy base and a fixing kit. The base can be fixed on the I-beam track of the workshop or on the ground with the help of expansion bolts. The fixing kit is movable, which is conducive to the installation and fixation of the cab. Even the severely damaged cab is easy to fix.