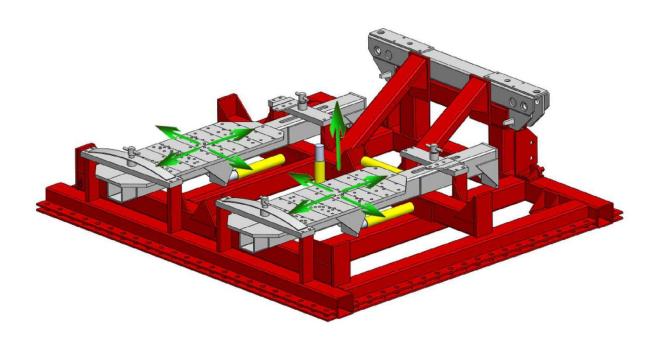

## A. CAB BENCH DO201

The cab straightening work platform 00201 is a solid, strong and stable work platform that can work efficiently and simplify cab maintenance operations. The official is composed of a sturdy base and a fixing kit. The base can be fixed on the I-beam track of the workshop or on the ground with the help of expansion bolts. The fixing kit is movable, which is conducive to the installation and fixation of the cab. Even the severely damaged cab is easy to fix.

## B. Cab Bench Basic Adapter Kit

**DSG-J Series** 

According to the actual plumes of different models, we designed a special fixture to accurately and firmly fix the vehicle on the straightening work platform.