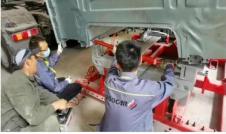

## A. CAB BENCH DO201

The cab straightening work platform 00201 is a solid, strong and stable work platform that can work efficiently and simplify cab maintenance operations. The official is composed of a sturdy base and a fixing kit. The base can be fixed on the I-beam track of the workshop or on the ground with the help of expansion bolts. The fixing kit is movable, which is conducive to the installation and fixation of the cab. Even the severely damaged cab is easy to fix.

## B. Cab Bench Basic Adapter Kit

**DSG-J Series** 

According to the actual plumes of different models, we designed a special fixture to accurately and firmly fix the vehicle on the straightening work platform.

Convenient for quick straightening and repair of the cab. Ducarluen already has special cab fixtures for Volvo, Scania, Daimler-Benz, MAN, Hino, FAW Jiefang, Dongfeng Commercial, China National Heavy Duty Truck, Foton Auman, and Shaanxi Heavy Truck.