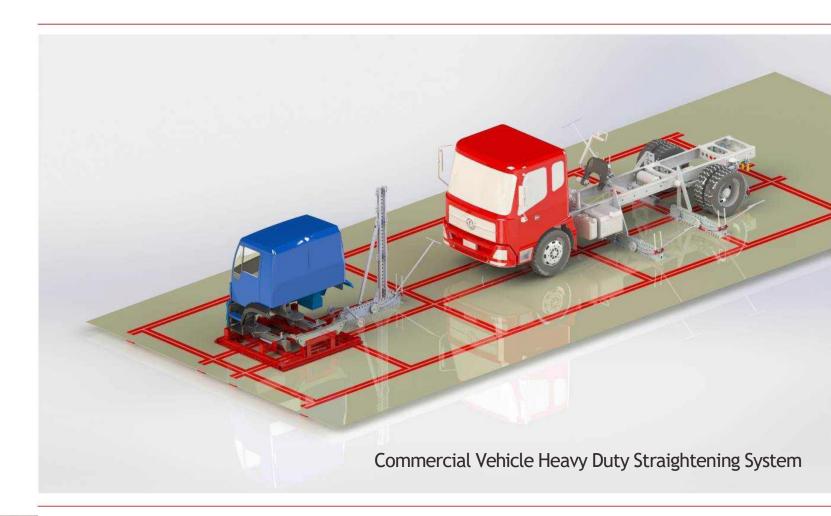

## Cab Repair system - Precision, Professional and efficiency

The cab BENCH system is composed of straightening bench, tooling fixture, pull tower, stretching fixture + hydraulic stretching assembly. The damaged cab is fixed by straightening tooling fixtures, and the straightening workbench X, Y, Z three-dimensional hydraulic power is used, and the base of the damaged cab can be restored to the straightening position by stretching the hand opening. straightening of pulling walls and straightening of stretching fixtures, straightening of hydraulic stretching devices, can effectively repair the cab column and ceiling.

## A. CAB BENCH DO201

The cab straightening work platform 00201 is a solid, strong and stable work platform that can work efficiently and simplify cab maintenance operations. The official is composed of a sturdy base and a fixing kit. The base can be fixed on the I-beam track of the workshop or on the ground with the help of expansion bolts. The fixing kit is movable, which is conducive to the installation and fixation of the cab. Even the severely damaged cab is easy to fix.