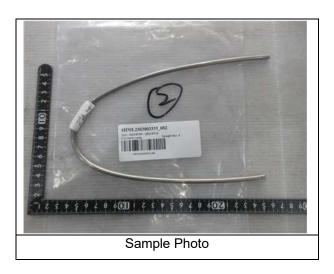

304 RAW MATERIAL FOR STAINLESS STEEL FASTENERS Sample Name

Above information and sample(s) was/were submitted and confirmed by the client. SGS, however, assumes no responsibility to verify the accuracy, adequacy and completeness of the sample information provided by client.

\*\*\*\*\*\*

Test Required : Tensile Test SGS Ref. No. 16290502 Date of Receipt 2023-03-09 **Testing Start Date** 2023-03-09 **Testing End Date** 2023-03-15

Test result(s) For further details, please refer to the following page(s)