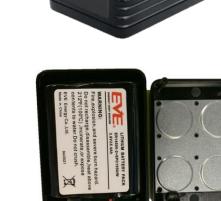

## Model: LCA12

The LCA12 is specially designed for asset tracking, trailer tracking and container tracking. Its powerful magnetic back cover allows for rapid, flexible and low-cost installation, adding a waterproof case IP68 ensure the product remains reliable when installed in harsh environments. Built-in 3.6V 5400mah replaceable non-rechargeable ultra-high capacity battery, the product works up to 4 years. 5 working modes fits all the usage scenarios easily without power wasting.

### 5 Modes, smart power saving

Ultra long standby, moving, static, periodical and combines 5400MAH REPLACEABLE NON-RECHARGEABLE BATTERY