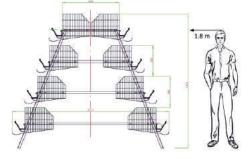

## CAGE SPECIFICATION 🍕

A Type Cage with Gantry Feeding System

90/96 CAGE

## 120/128 CAGE

| MODEL | TIER | DOOR | BIRD/CAGE (PCS) | SPACE/BIRD (Cm2) | CAGE SIZE (MM) |
|-------|------|------|-----------------|------------------|----------------|
| A-90  | 3    | 5    | 3               | 455              | 1950*350*380   |
| A-96  | 3    | 4    | 4               | 426.5            | 1950*350*380   |
| A-120 | 4    | 5    | 3               | 455              | 1950*350*380   |
| A-128 | 4    | 4    | 4               | 426.5            | 1950*350*380   |
| A-160 | 4    | 5    | 4               | 438.75           | 1950*450*410   |