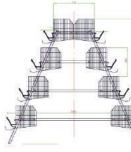

### **PRODUCT INTRODUCTION:**

A type layer chicken cage is mainly used for layer bird above 60 days, A type is the most basic equipment for layer birds, it including the water system, can be equipped with auto feeding system, auto egg collection system and auto manure removing system, reduce the human labor greatly.

## **FEATURES**:

 It is adopted hot-dip galvanizing material with Q235 material, prove the wire mesh from rusting, can be used for 15-20 years;
Make full use of the up space, reduce land resources and the shed construction;
Fully auto system can reduce human labor invest, increase profit;
More durable material can lasting for longer using life.



www.demeterpoultry.com

12



#### 100 **SHED DESIGN**

## CAGE SPECIFICATION 🍕





A Type Cage with Gantry Feeding System







90/96 CAGE

## 120/128 CAGE

| MODEL | TIER | DOOR | BIRD/CAGE (PCS) | SPACE/BIRD (Cm2) | CAGE SIZE (MM) |
|-------|------|------|-----------------|------------------|----------------|
| A-90  | 3    | 5    | 3               | 455              | 1950*350*380   |
| A-96  | 3    | 4    | 4               | 426.5            | 1950*350*380   |
| A-120 | 4    | 5    | 3               | 455              | 1950*350*380   |
| A-128 | 4    | 4    | 4               | 426.5            | 1950*350*380   |
| A-160 | 4    | 5    | 4               | 438.75           | 1950*450*410   |









#### **160 CAGE**

## Part of our projects at customer site

www.demeterpoultry.com