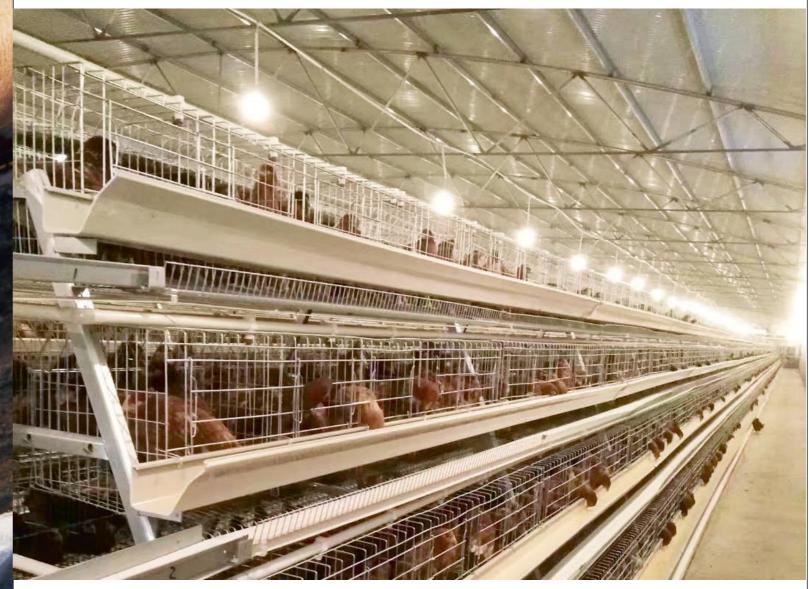

# LAYER CAGE

## FOR COMMERCIAL EGGS

A TYPE CHICKEN CAGE H TYPE CHICKEN CAGE



## A TYPE LAYER CAGE 🐔



### **PRODUCT INTRODUCTION:**

A type layer chicken cage is mainly used for layer bird above 60 days, A type is the most basic equipment for layer birds, it including the water system, can be equipped with auto feeding system, auto egg collection system and auto manure removing system, reduce the human labor greatly.

## **FEATURES**:

 It is adopted hot-dip galvanizing material with Q235 material, prove the wire mesh from rusting, can be used for 15-20 years;
Make full use of the up space, reduce land resources and the shed construction;
Fully auto system can reduce human labor invest, increase profit;
More durable material can lasting for longer using life.



www.demeterpoultry.com

12



#### 100 **SHED DESIGN**

## CAGE SPECIFICATION 🍕





A Type Cage with Gantry Feeding System