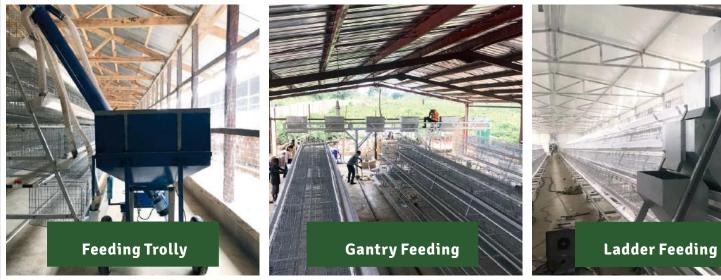

### **PRODUCT INTRODUCTION:**

A type layer chicken cage is mainly used for layer bird above 60 days, A type is the most basic equipment for layer birds, it including the water system, can be equipped with auto feeding system, auto egg collection system and auto manure removing system, reduce the human labor greatly.

## **FEATURES**:

 It is adopted hot-dip galvanizing material with Q235 material, prove the wire mesh from rusting, can be used for 15-20 years;
Make full use of the up space, reduce land resources and the shed construction;
Fully auto system can reduce human labor invest, increase profit;
More durable material can lasting for longer using life.



www.demeterpoultry.com

12



#### 100 **SHED DESIGN**

## CAGE SPECIFICATION 🍕





A Type Cage with Gantry Feeding System







90/96 CAGE

## 120/128 CAGE

| MODEL | TIER | DOOR | BIRD/CAGE (PCS) | SPACE/BIRD (Cm2) | CAGE SIZE (MM) |
|-------|------|------|-----------------|------------------|----------------|
| A-90  | 3    | 5    | 3               | 455              | 1950*350*380   |
| A-96  | 3    | 4    | 4               | 426.5            | 1950*350*380   |
| A-120 | 4    | 5    | 3               | 455              | 1950*350*380   |
| A-128 | 4    | 4    | 4               | 426.5            | 1950*350*380   |
| A-160 | 4    | 5    | 4               | 438.75           | 1950*450*410   |









#### **160 CAGE**

## Part of our projects at customer site

www.demeterpoultry.com