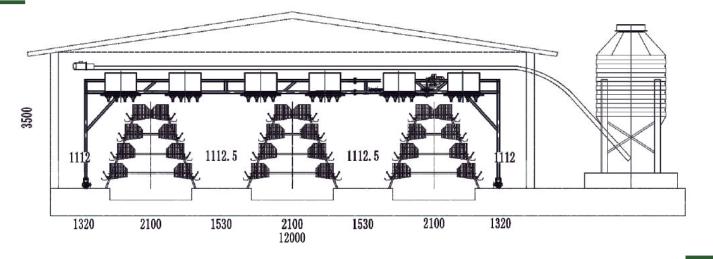

YPE CHICKEN CAGE



## A TYPE LAYER CAGE 🐔



### **PRODUCT INTRODUCTION:**

A type layer chicken cage is mainly used for layer bird above 60 days, A type is the most basic equipment for layer birds, it including the water system, can be equipped with auto feeding system, auto egg collection system and auto manure removing system, reduce the human labor greatly.

## **FEATURES**:

 It is adopted hot-dip galvanizing material with Q235 material, prove the wire mesh from rusting, can be used for 15-20 years;
Make full use of the up space, reduce land resources and the shed construction;
Fully auto system can reduce human labor invest, increase profit;
More durable material can lasting for longer using life.



www.demeterpoultry.com

12



#### 100 **SHED DESIGN**

## CAGE SPECIFICATION 🍕





A Type Cage with Gantry Feeding System







90/96 CAGE

## 120/128 CAGE

| MODEL | TIER | DOOR | BIRD/CAGE (PCS) | SPACE/BIRD (Cm2) | CAGE SIZE (MM) |
|-------|------|------|-----------------|------------------|----------------|
| A-90  | 3    | 5    | 3               | 455              | 1950*350*380   |
| A-96  | 3    | 4    | 4               | 426.5            | 1950*350*380   |
| A-120 | 4    | 5    | 3               | 455              | 1950*350*380   |
| A-128 | 4    | 4    | 4               | 426.5            | 1950*350*380   |
| A-160 | 4    | 5    | 4               | 438.75           | 1950*450*410   |









#### **160 CAGE**

## Part of our projects at customer site

www.demeterpoultry.com