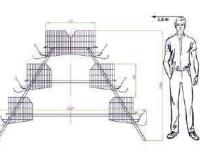

#### 100 **SHED DESIGN**

## CAGE SPECIFICATION 🍕

A Type Cage with Gantry Feeding System

90/96 CAGE