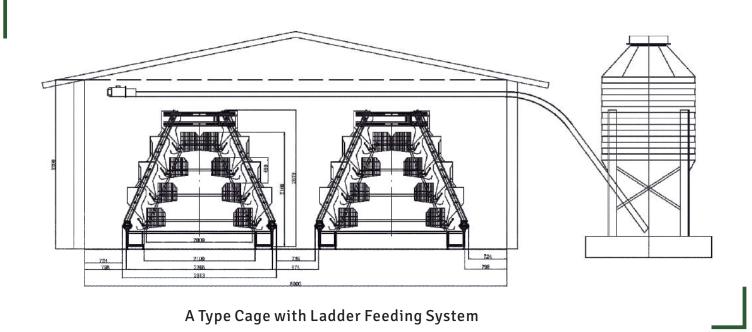

TYPE CHICKEN CAGE



## A TYPE LAYER CAGE 🐔



### **PRODUCT INTRODUCTION:**

A type layer chicken cage is mainly used for layer bird above 60 days, A type is the most basic equipment for layer birds, it including the water system, can be equipped with auto feeding system, auto egg collection system and auto manure removing system, reduce the human labor greatly.

## **FEATURES**:

 It is adopted hot-dip galvanizing material with Q235 material, prove the wire mesh from rusting, can be used for 15-20 years;
Make full use of the up space, reduce land resources and the shed construction;
Fully auto system can reduce human labor invest, increase profit;
More durable material can lasting for longer using life.



www.demeterpoultry.com

12



#### 100 **SHED DESIGN**

## CAGE SPECIFICATION 🍕





A Type Cage with Gantry Feeding System







90/96 CAGE

## 120/128 CAGE

| MODEL | TIER | DOOR | BIRD/CAGE (PCS) | SPACE/BIRD (Cm2) | CAGE SIZE (MM) |
|-------|------|------|-----------------|------------------|----------------|
| A-90  | 3    | 5    | 3               | 455              | 1950*350*380   |
| A-96  | 3    | 4    | 4               | 426.5            | 1950*350*380   |
| A-120 | 4    | 5    | 3               | 455              | 1950*350*380   |
| A-128 | 4    | 4    | 4               | 426.5            | 1950*350*380   |
| A-160 | 4    | 5    | 4               | 438.75           | 1950*450*410   |









#### **160 CAGE**

## Part of our projects at customer site

www.demeterpoultry.com