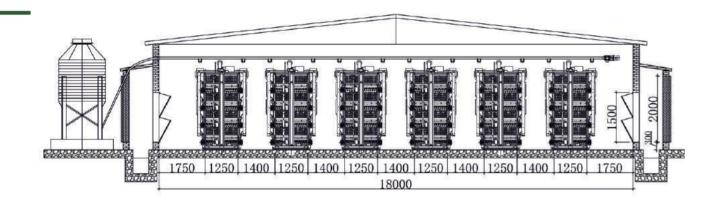

- 3. Special design cage dimension, enhance the health of the pullet;
- 4. Bottom mesh to make sure the bird move freely and provide better environment.

www.demeterpoultry.com

24

**SHED DESIGN** 