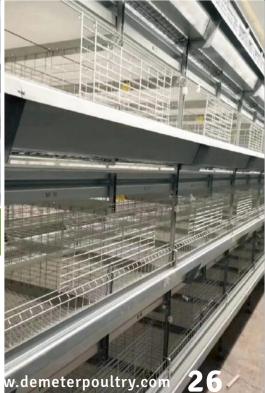

## CAGE SPECIFICATION 🐁

2240

1230

1535

Auto feeding system

Lighting system and

Doser equipment

 $\overline{\phantom{a}}$ 

2599

Adjustable water line

| MODEL            | H-192-4         |
|------------------|-----------------|
| TIER             | 4               |
| DOOR             | 1               |
| BIRD/CAGE (PCS)  | 24              |
| BIRDS/SET (PCS)  | 192             |
| SPACE/BIRD (Cm2) | 666             |
| CAGE SIZE (MM)   | 1200*1350*250mm |
|                  |                 |

Special design pullet cage to provide health growing environment