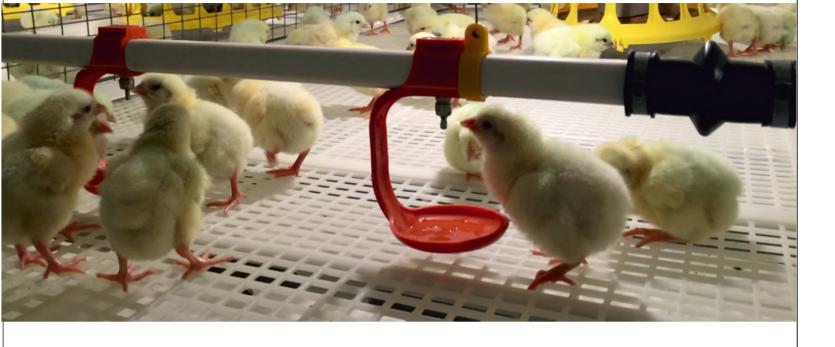

#### FEATURES:

1. It is adopted hot-dip galvanizing material with Q235 material, prove the wire mesh from rusting, can be used for 15-20 years; 2. Adjustable feeding board and water system with the growing of the pullet;

Special design pullet cage to provide health growing environment