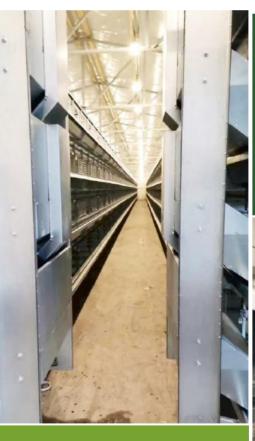

- 3. Special design cage dimension, enhance the health of the pullet;
- 4. Bottom mesh to make sure the bird move freely and provide better environment.

www.demeterpoultry.com

24

**SHED DESIGN** 

Special design pullet cage to provide health growing environment