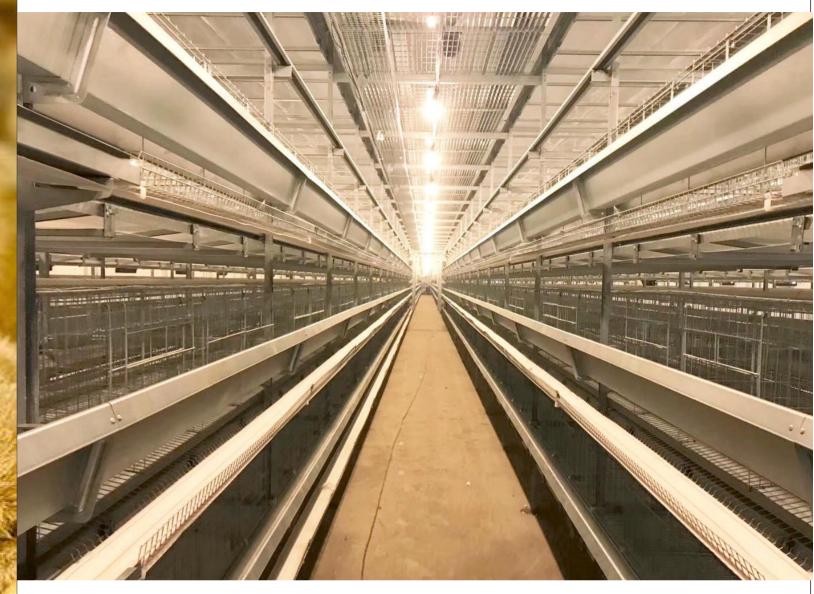

- 3. Special design cage dimension, enhance the health of the pullet;
- 4. Bottom mesh to make sure the bird move freely and provide better environment.

www.demeterpoultry.com

24

**SHED DESIGN** 

## CAGE SPECIFICATION 🐁

2240

1230

1535

Auto feeding system

Lighting system and

Doser equipment

 $\overline{\phantom{a}}$ 