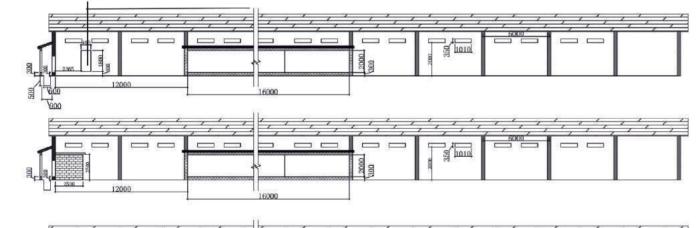

- 3. Special design cage dimension, enhance the health of the pullet;
- 4. Bottom mesh to make sure the bird move freely and provide better environment.

www.demeterpoultry.com

24

**SHED DESIGN** 