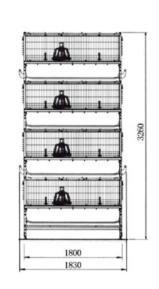

## CAGE SPECIFICATION &

3 Tier Manual Load Cage

3 Tier Manual Load Cage

Auto Load Cage

| MODEL   | TIER | DOOR | BIRD/CAGE (PCS) | BIRDS/SET (PCS) | SPACE/BIRD (Cm2) | CAGE SIZE (MM) |
|---------|------|------|-----------------|-----------------|------------------|----------------|
| H-105-3 | 3    | 1    | 17              | 102             | 500              | 1050*800*420   |
| H-105-4 | 4    | 1    | 17              | 136             | 500              | 1050*800*420   |