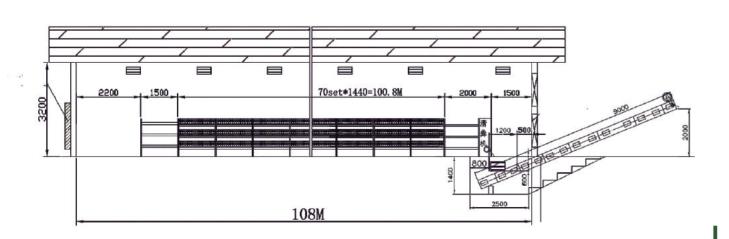

## PRODUCT INTRODUCTION:

H type broiler chicken cage is can be used for broiler bird from day old to 45 days or above. It including the water system, can be equipped with auto feeding system, auto manure removing system, lighting system and heating system. With fully auto system, it reduce the human labor and less mortality.

## **FEATURES**:

- 1. It is adopt with hot-dip galvanizing material with Q235 material, prove the wire mesh from rusting, can be used for 15-20 years;
- 2. Special design with big space, bird can move easily;
- 3. Wide space between two cages, good for ventilation;
- 4. Adjustable design so that the bird can drink and eat normal at different period.