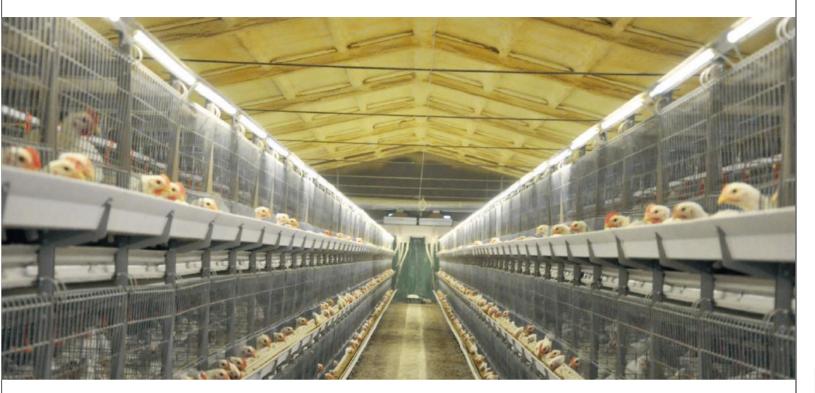

## **FEATURES**:

- 1. It is adopt with hot-dip galvanizing material with Q235 material, prove the wire mesh from rusting, can be used for 15-20 years;
- 2. Special design with big space, bird can move easily;
- 3. Wide space between two cages, good for ventilation;
- 4. Adjustable design so that the bird can drink and eat normal at different period.