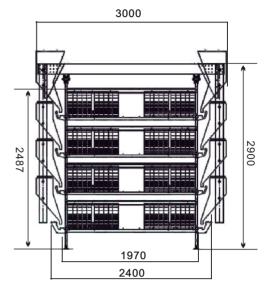

## CAGE SPECIFICATION &

3 Tier Manual Load Cage

3 Tier Manual Load Cage

Auto Load Cage

| MODEL   | TIER | DOOR | BIRD/CAGE (PCS) | BIRDS/SET (PCS) | SPACE/BIRD (Cm2) | CAGE SIZE (MM) |
|---------|------|------|-----------------|-----------------|------------------|----------------|
| H-105-3 | 3    | 1    | 17              | 102             | 500              | 1050*800*420   |
| H-105-4 | 4    | 1    | 17              | 136             | 500              | 1050*800*420   |