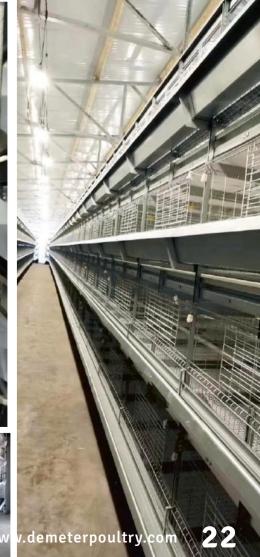

## PRODUCT INTRODUCTION:

H type broiler chicken cage is can be used for broiler bird from day old to 45 days or above. It including the water system, can be equipped with auto feeding system, auto manure removing system, lighting system and heating system. With fully auto system, it reduce the human labor and less mortality.

H Type Cage with Auto System