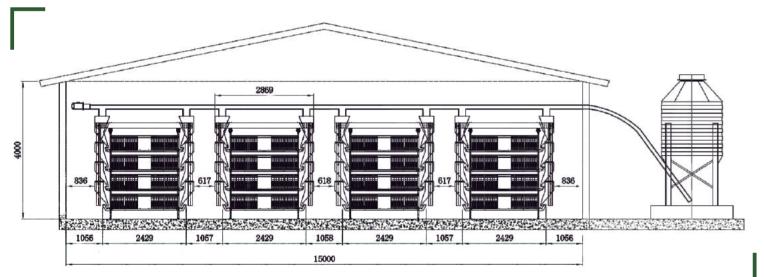

## PRODUCT INTRODUCTION:

H type broiler chicken cage is can be used for broiler bird from day old to 45 days or above. It including the water system, can be equipped with auto feeding system, auto manure removing system, lighting system and heating system. With fully auto system, it reduce the human labor and less mortality.

## **FEATURES**:

- 1. It is adopt with hot-dip galvanizing material with Q235 material, prove the wire mesh from rusting, can be used for 15-20 years;
- 2. Special design with big space, bird can move easily;
- 3. Wide space between two cages, good for ventilation;
- 4. Adjustable design so that the bird can drink and eat normal at different period.