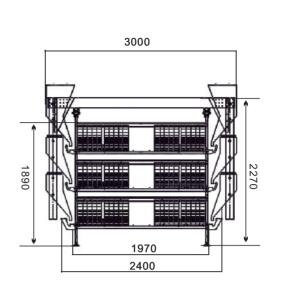

## CAGE SPECIFICATION &

3 Tier Manual Load Cage

3 Tier Manual Load Cage

Auto Load Cage

| MODEL   | TIER | DOOR | BIRD/CAGE (PCS) | BIRDS/SET (PCS) | SPACE/BIRD (Cm2) | CAGE SIZE (MM) |
|---------|------|------|-----------------|-----------------|------------------|----------------|
| H-105-3 | 3    | 1    | 17              | 102             | 500              | 1050*800*420   |
| H-105-4 | 4    | 1    | 17              | 136             | 500              | 1050*800*420   |