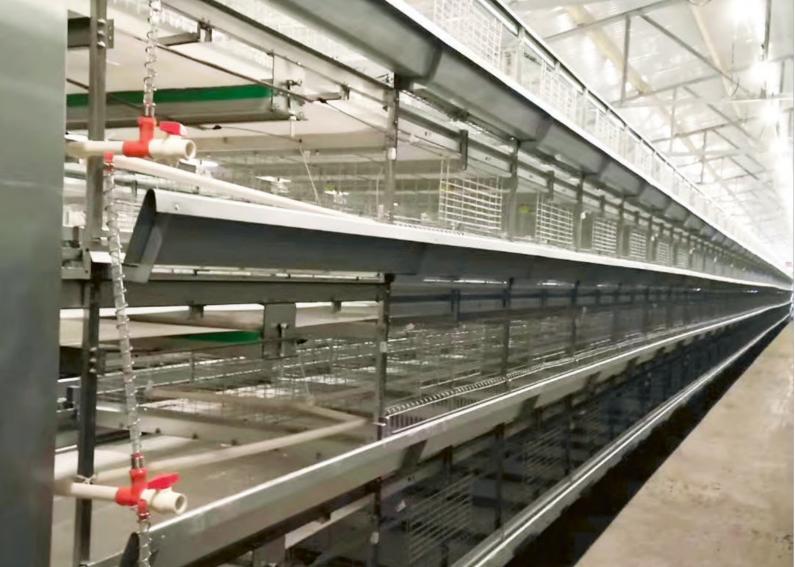

## PRODUCT INTRODUCTION:

H type broiler chicken cage is can be used for broiler bird from day old to 45 days or above. It including the water system, can be equipped with auto feeding system, auto manure removing system, lighting system and heating system. With fully auto system, it reduce the human labor and less mortality.

## **FEATURES**:

- 1. It is adopt with hot-dip galvanizing material with Q235 material, prove the wire mesh from rusting, can be used for 15-20 years;
- 2. Special design with big space, bird can move easily;
- 3. Wide space between two cages, good for ventilation;
- 4. Adjustable design so that the bird can drink and eat normal at different period.









H Type Cage with Auto System



## CAGE SPECIFICATION &











3 Tier Manual Load Cage

3 Tier Manual L