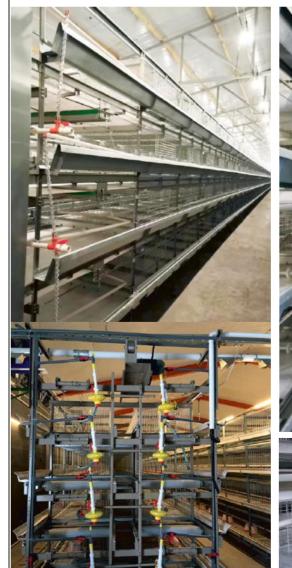

## PRODUCT INTRODUCTION:

H type broiler chicken cage is can be used for broiler bird from day old to 45 days or above. It including the water system, can be equipped with auto feeding system, auto manure removing system, lighting system and heating system. With fully auto system, it reduce the human labor and less mortality.

H Type Cage with Auto System