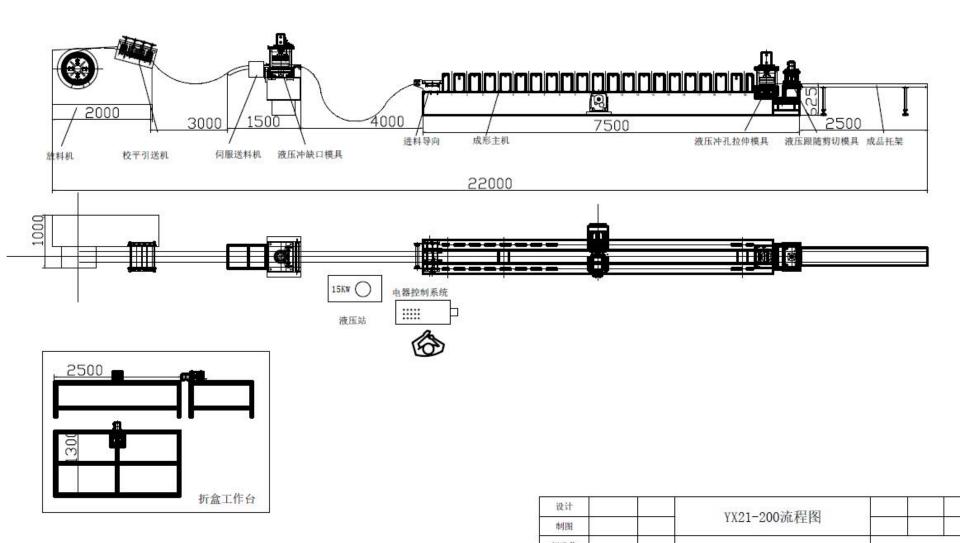

## Distribution Box Production

Shenzhen Superda Machine Co., LTD

https://www.superdamc.com

#### Distribution Box Enclosure IP65 IP66 Outdoor Indoor Mounted

T. 0.8-1.5mm,

Depth 150-400mm

Height 300-1200mm



#### Distribution Box Production Line





### Cabinet Enclosure Drawing



### **Electrical Box Production Layout**



# Uncoiler and Straightener

| Parameter of Uncoiler straigtener |               |
|-----------------------------------|---------------|
| Coil weight                       | 2T            |
| Coil inner D.                     | φ450mm-φ530mm |
| Thickness                         | 0.4-1.6mm     |
| Straightener<br>roller            | 7pcs          |



### Punch box hole and box gap



Servo feeder, Hydraulic Hole Punch 2KW servo system, precision feeder. Hydraulic punching device (tool)



16 sets of roller station, high-quality Gr12 mold steel, HRC up to  $58 \sim 60^{\circ}$  are processed by precision CNC machine tools, precision is  $6 \sim 7$ , surface roughness is above 0.8, no scratches on the surface.