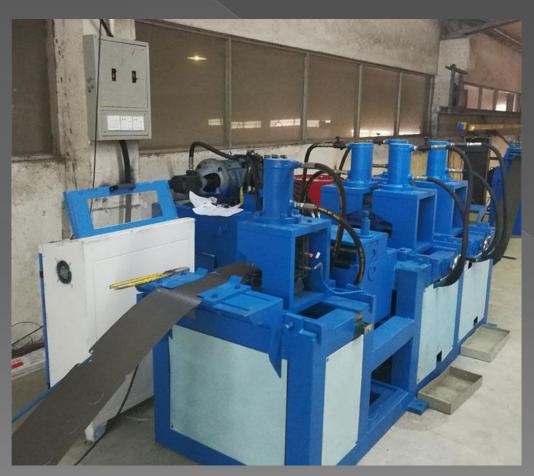

### Punch box hole and box gap

Servo feeder, Hydraulic Hole Punch 2KW servo system, precision feeder. Hydraulic punching device (tool)

16 sets of roller station, high-quality Gr12 mold steel, HRC up to  $58 \sim 60^{\circ}$  are processed by precision CNC machine tools, precision is  $6 \sim 7$ , surface roughness is above 0.8, no scratches on the surface.