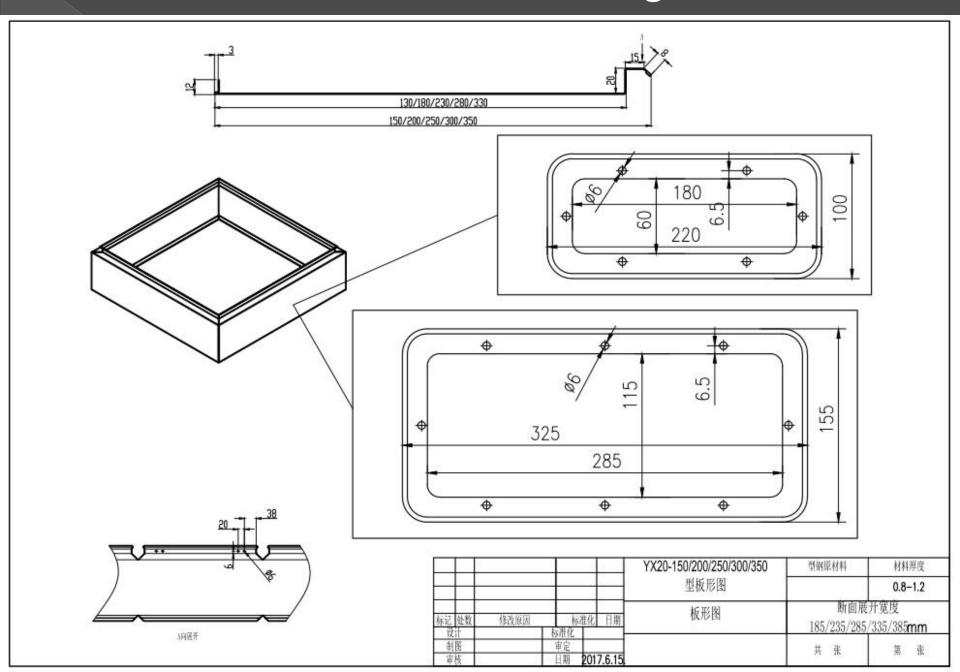

## Distribution Box Production

Shenzhen Superda Machine Co., LTD

https://www.superdamc.com

#### Distribution Box Enclosure IP65 IP66 Outdoor Indoor Mounted

T. 0.8-1.5mm,

Depth 150-400mm

Height 300-1200mm



#### Distribution Box Production Line





### Cabinet Enclosure Drawing



### **Electrical Box Production Layout**



# Uncoiler and Straightener

| Parameter of Uncoiler straigtener |               |
|-----------------------------------|---------------|
| Coil weight                       | 2T            |
| Coil inner D.                     | φ450mm-φ530mm |
| Thickness                         | 0.4-1.6mm     |
| Straightener<br>roller            | 7pcs          |



### Punch box hole and box gap



Servo feeder, Hydraulic Hole Punch 2KW servo system, precision feeder. Hydraulic punching device (tool)



16 sets of roller station, high-quality Gr12 mold steel, HRC up to  $58 \sim 60^{\circ}$  are processed by precision CNC machine tools, precision is  $6 \sim 7$ , surface roughness is above 0.8, no scratches on the surface.