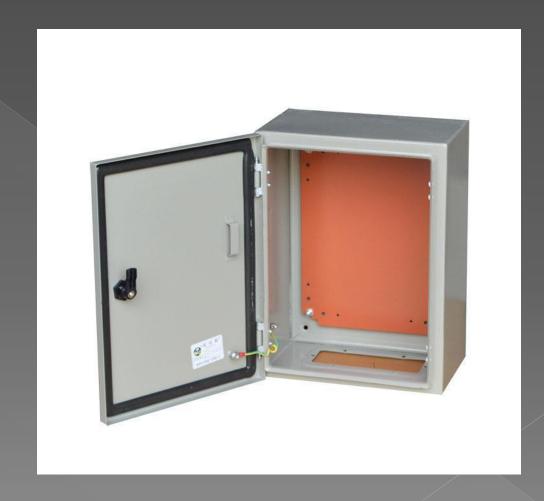

#### Distribution Box Enclosure IP65 IP66 Outdoor Indoor Mounted

T. 0.8-1.5mm,

Depth 150-400mm

Height 300-1200mm