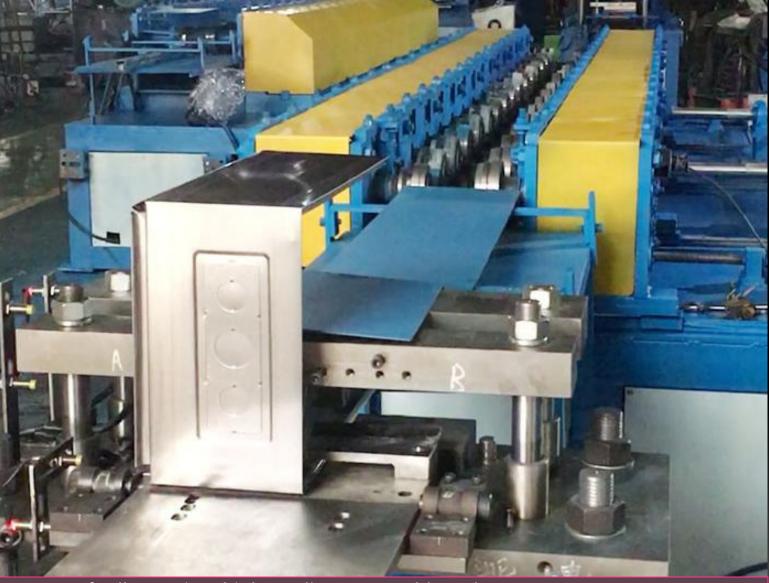

on

Shenzhen Superda Machine Co., LTD

https://www.superdamc.com

#### Distribution Box Enclosure IP65 IP66 Outdoor Indoor Mounted

T. 0.8-1.5mm,

Depth 150-400mm

Height 300-1200mm



#### Distribution Box Production Line





### Cabinet Enclosure Drawing



### **Electrical Box Production Layout**



# Uncoiler and Straightener

| Parameter of Uncoiler straigtener |               |
|-----------------------------------|---------------|
| Coil weight                       | 2T            |
| Coil inner D.                     | φ450mm-φ530mm |
| Thickness                         | 0.4-1.6mm     |
| Straightener<br>roller            | 7pcs          |



### Punch box hole and box gap



Servo feeder, Hydraulic Hole Punch 2KW servo system, precision feeder. Hydraulic punching device (tool)



16 sets of roller station, high-quality Gr12 mold steel, HRC up to  $58 \sim 60^{\circ}$  are processed by precision CNC machine tools, precision is  $6 \sim 7$ , surface roughness is above 0.8, no scratches on the surface.