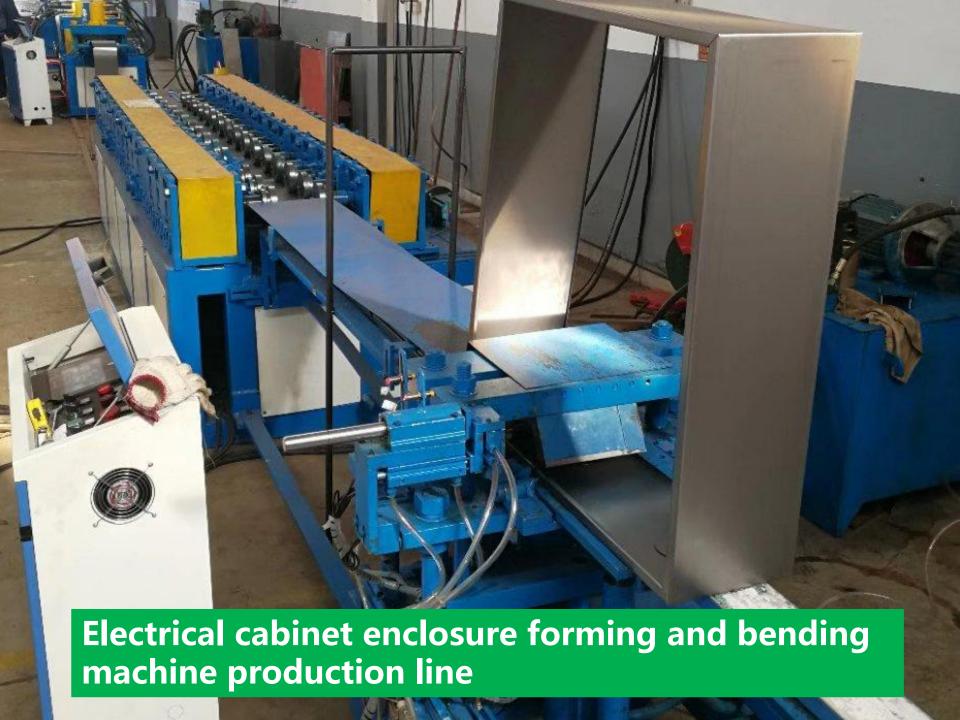

## Distribution Box Production

Shenzhen Superda Machine Co., LTD

https://www.superdamc.com

#### Distribution Box Enclosure IP65 IP66 Outdoor Indoor Mounted

T. 0.8-1.5mm,

Depth 150-400mm

Height 300-1200mm



#### Distribution Box Production Line





### Cabinet Enclosure Drawing



### **Electrical Box Production Layout**



# Uncoiler and Straightener

| Parameter of Uncoiler straigtener |               |
|-----------------------------------|---------------|
| Coil weight                       | 2T            |
| Coil inner D.                     | φ450mm-φ530mm |
| Thickness                         | 0.4-1.6mm     |
| Straightener<br>roller            | 7pcs          |



### Punch box hole and box gap



Servo feeder, Hydraulic Hole Punch 2KW servo system, precision feeder. Hydraulic punching device (tool)



16 sets of roller station, high-quality Gr12 mold steel, HRC up to  $58 \sim 60^{\circ}$  are processed by precision CNC machine tools, precision is  $6 \sim 7$ , surface roughness is above 0.8, no scratches on the surface.