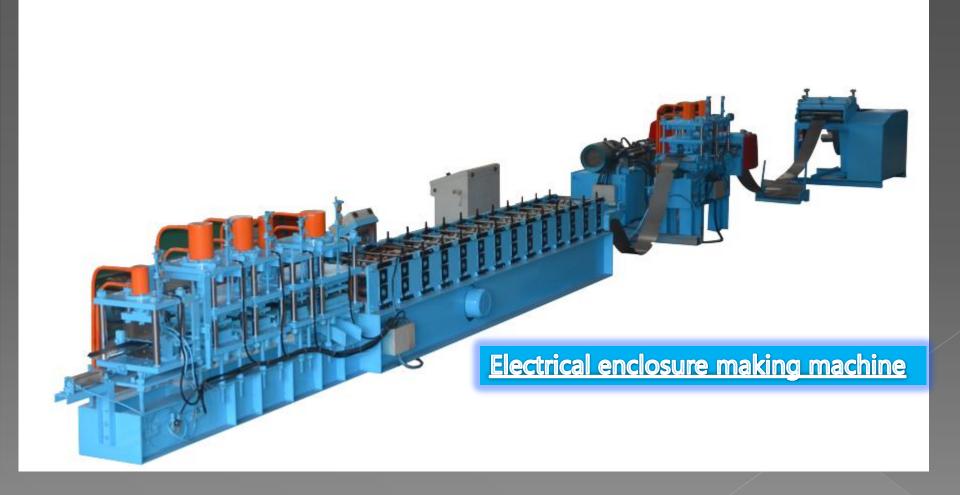

## Distribution Box Production

Shenzhen Superda Machine Co., LTD

https://www.superdamc.com

#### Distribution Box Enclosure IP65 IP66 Outdoor Indoor Mounted

T. 0.8-1.5mm,

Depth 150-400mm

Height 300-1200mm



#### Distribution Box Production Line





### Cabinet Enclosure Drawing



### **Electrical Box Production Layout**



# Uncoiler and Straightener

| Parameter of Uncoiler straigtener |               |
|-----------------------------------|---------------|
| Coil weight                       | 2T            |
| Coil inner D.                     | φ450mm-φ530mm |
| Thickness                         | 0.4-1.6mm     |
| Straightener<br>roller            | 7pcs          |



### Punch box hole and box gap



Servo feeder, Hydraulic Hole Punch 2KW servo system, precision feeder. Hydraulic punching device (tool)



16 sets of roller station, high-quality Gr12 mold steel, HRC up to  $58 \sim 60^{\circ}$  are processed by precision CNC machine tools, precision is  $6 \sim 7$ , surface roughness is above 0.8, no scratches on the surface