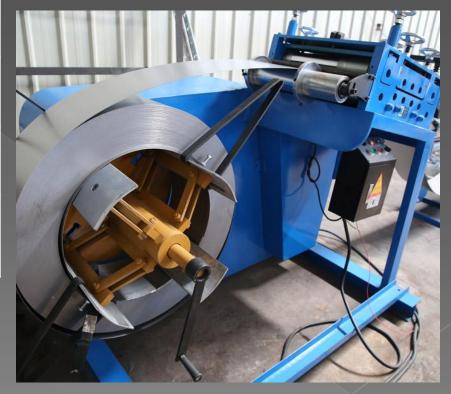

# Uncoiler and Straightener

| Parameter of Uncoiler straigtener |               |
|-----------------------------------|---------------|
| Coil weight                       | 2T            |
| Coil inner D.                     | φ450mm-φ530mm |
| Thickness                         | 0.4-1.6mm     |
| Straightener<br>roller            | 7pcs          |