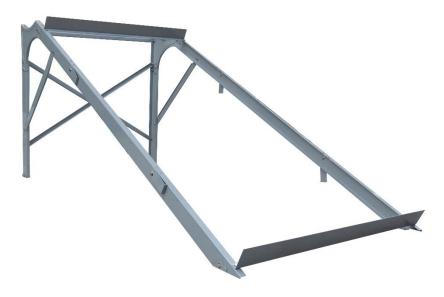

| Description                          | Flat panel solar water heater(IRA-FP-1)                  |
|--------------------------------------|----------------------------------------------------------|
| Material of out tank                 | 0.31mm thickness color steel/ fluorine carbon steel      |
| Material of inner tank               | Food grade 1.2 mm thickness SUS304 stainless steel       |
| Tank insulating layer                | 50mm thickness, 45kg/m³ high-density polyurethane foamed |
| Inlet and outlet hole                | Female G 3/4                                             |
| Max pressure                         | 0.6Mpa                                                   |
| Flat panel solar collector Dimension | 2000x1000x80mm                                           |
| Absorber material                    | Selective balck chorme/Blue coating                      |
| Head pipe                            | Copper/Φ22x0.6                                           |
| Branch pipe                          | Copper/Φ10x0.5                                           |
| Quantity of Branch pipe              | 7PCS                                                     |
| Welding                              | Laser welding                                            |
| Cover                                | Low iron tempered textured glass                         |
| Frame                                | Anodised aluminium alloy                                 |
| Insulation material                  | Rock wall                                                |
| Bracket                              | 1.5mm thickness of galvanized steel material,25degree.   |