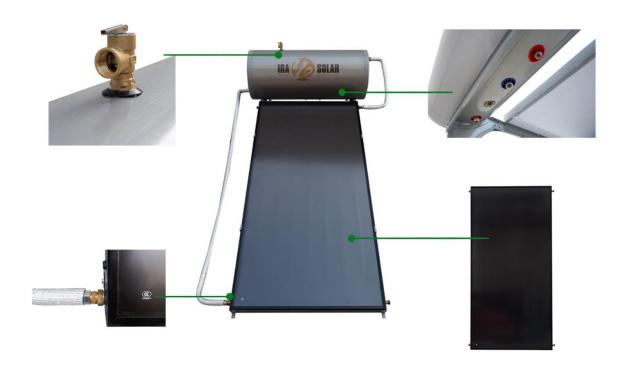

| Description                          | Flat panel solar water heater(IRA-FP-1)                  |
|--------------------------------------|----------------------------------------------------------|
| Material of out tank                 | 0.31mm thickness color steel/ fluorine carbon steel      |
| Material of inner tank               | Food grade 1.2 mm thickness SUS304 stainless steel       |
| Tank insulating layer                | 50mm thickness, 45kg/m³ high-density polyurethane foamed |
| Inlet and outlet hole                | Female G 3/4                                             |
| Max pressure                         | 0.6Mpa                                                   |
| Flat panel solar collector Dimension | 2000x1000x80mm                                           |
| Absorber material                    | Selective balck chorme/Blue coating                      |
| Head pipe                            | Copper/Φ22x0.6                                           |
| Branch pipe                          | Copper/Φ10x0.5                                           |
| Quantity of Branch pipe              | 7PCS                                                     |
| Welding                              | Laser welding                                            |
| Cover                                | Low iron tempered textured glass                         |
| Frame                                | Anodised aluminium alloy                                 |
| Insulation material                  | Rock wall                                                |
| Bracket                              | 1.5mm thickness of galvanized steel material,25degree.   |

| Structure of tank:    | 8 holes for PT valve, water inlet and outlet, electric heater, Mag Rod, Temp. Sensor. Heat exchange inlet and outlet |
|-----------------------|----------------------------------------------------------------------------------------------------------------------|
| Welding:              | Argon arc welding                                                                                                    |
| Fastening pieces:     | Made of stainless steel screw                                                                                        |
| Absorber area         | 2m²                                                                                                                  |
| Temperature tolerance | from -5C to 250C                                                                                                     |
| Tank capacity         | 150L                                                                                                                 |

## **Quality features, certificates**

- High level of efficiency due to Sunselect coating on the absorber.
- Low energy loss thanks to excellent thermal insulation.
- Suitable for on-roof and flat-roof assembly Installation: vertical, side by side.
- Robust aluminium frame for maximum durability.
- Highly reliable with long useful life due to the use of high quality, corrosion–resistant materials. Glass covering made from low iron solar glass.
- Easy to erect and install.

## **Product Show**