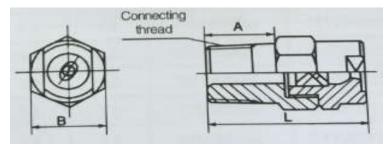

### Spray Feature and Application:

The nozzle is of simple structure and easy to be installed. The spray pattern is fanshaped. You can select nozzles with different water flows and spray angles to be a spray group according to the requirement of spray area. The nozzle is mainly used for water cooling of continuous casting machines, spraying, cooling tower etc.

## Spray Feature and Application:

The nozzle has the feature of simple structure and even spray. You can install several nozzles on the header according to the requirement of water-spray area. When the nozzles are arranged evenly, with some cross spray and overlap spray, the whole header would have even spray. It's mainly used for continuous casting machine, blooming mill and various machines that need the cooling of flat spray.