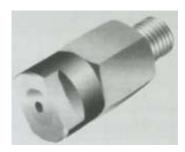

#### Spray Feature and Application:

The spray pattern is flat spray at an angle of 75°C with the direction of mounting axis of thread. Even under the condition of low pressure and short distance. It can still get a bigger spray angle and spray width. It is mainly use for cooling, cleaning and the cooling of CCM copper mould tubes.