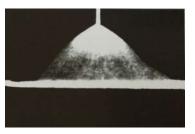

#### Flat Nozzle

#### **Spray Feature and Application:**

The nozzle has the features of compact structure, stable performance and even atomization. Its spray pattern is of flat and strip, mainly suitable for the secondary cooling of continuous casting machine for bloom/billet and slab also suitable for apparatus that need to be cooled.