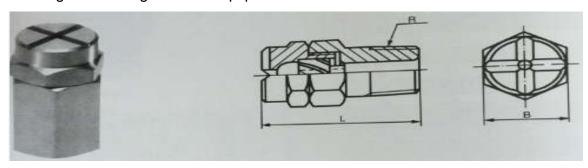

## Spray Feature and Application:

The nozzle has the feature of simple structure and even spray. You can install several nozzles on the header according to the requirement of water-spray area. When the nozzles are arranged evenly, with some cross spray and overlap spray, the whole header would have even spray. It's mainly used for continuous casting machine, blooming mill and various machines that need the cooling of flat spray.

Material: HPb59-1 1Cr18Ni9Ti