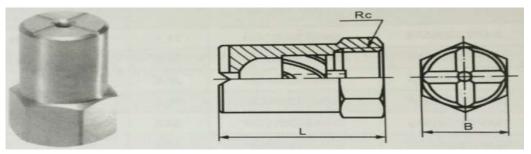

### Spray Feature and Application:

The nozzle is of simple structure and easy to be installed. The spray pattern is fanshaped. You can select nozzles with different water flows and spray angles to be a spray group according to the requirement of spray area. The nozzle is mainly used for water cooling of continuous casting machines, spraying, cooling tower etc.