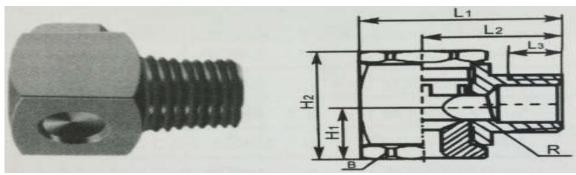

### Spray Feature and Application:

The nozzle is of simple structure and easy to be installed. The spray pattern is fanshaped. You can select nozzles with different water flows and spray angles to be a spray group according to the requirement of spray area. The nozzle is mainly used for water cooling of continuous casting machines, spraying, cooling tower etc.