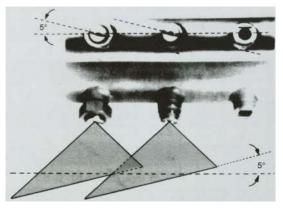

## Spray Feature and Application:

The nozzle has the feature of simple structure and even spray. You can install several nozzles on the header according to the requirement of water-spray area. When the nozzles are arranged evenly, with some cross spray and overlap spray, the whole header would have even spray. It's mainly used for continuous casting machine, blooming mill and various machines that need the cooling of flat spray.