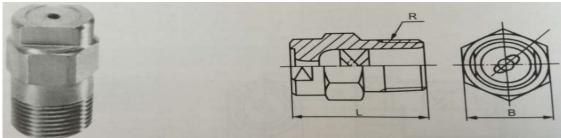

#### Flat Nozzle

#### **Spray Feature and Application:**

The nozzle has the features of compact structure, stable performance and even atomization. Its spray pattern is of flat and strip, mainly suitable for the secondary cooling of continuous casting machine for bloom/billet and slab also suitable for apparatus that need to be cooled.