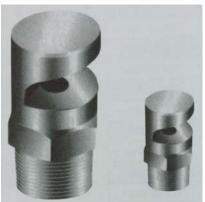

### Spray Feature and Application:

The spray pattern of the nozzle is flat strip type with even atomization and stable performance. It's mainly used for cooling of continuous casting machine, continuous rolling mill, high-speed wire rods, etc. It can be also used for oil spray as lubrication and all other equipments needing to be cooled.

#### Spray Feature and Application:

The nozzle is of new structure with even atomization. Its spray pattern is flat, mainly used for the secondary cooling of continuous casting machine and can be also used for the cooling of other engineering.