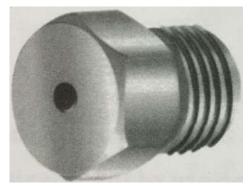

#### Flat Nozzle

#### **Spray Feature and Application:**

The nozzle has the features of compact structure, stable performance and even atomization. Its spray pattern is of flat and strip, mainly suitable for the secondary cooling of continuous casting machine for bloom/billet and slab also suitable for apparatus that need to be cooled.