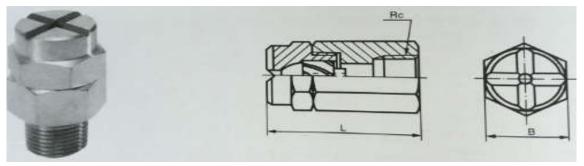

#### Flat Nozzle

#### **Spray Feature and Application:**

The nozzle has the features of compact structure, stable performance and even atomization. Its spray pattern is of flat and strip, mainly suitable for the secondary cooling of continuous casting machine for bloom/billet and slab also suitable for apparatus that need to be cooled.