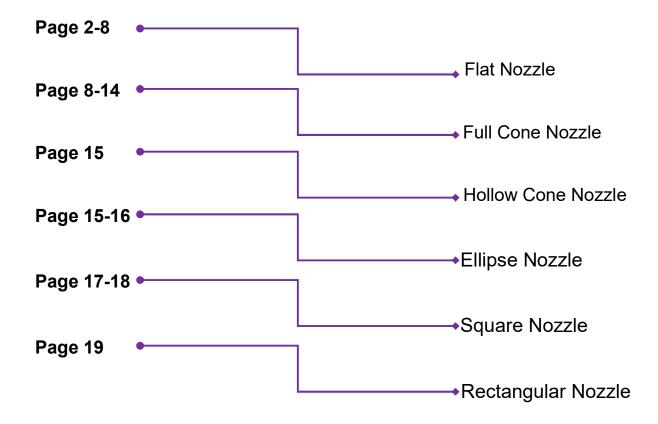

#### Flat Nozzle

#### **Spray Feature and Application:**

The nozzle has the features of compact structure, stable performance and even atomization. Its spray pattern is of flat and strip, mainly suitable for the secondary cooling of continuous casting machine for bloom/billet and slab also suitable for apparatus that need to be cooled.

#### Spray Feature and Application:

The spray pattern is flat spray at an angle of 75°C with the direction of mounting axis of thread. Even under the condition of low pressure and short distance. It can still get a bigger spray angle and spray width. It is mainly use for cooling, cleaning and the cooling of CCM copper mould tubes.