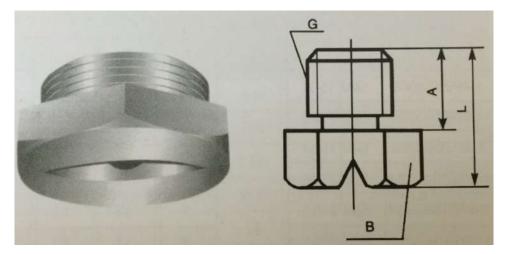

## Spray Feature and Application:

The nozzle has the feature of simple structure and even spray. You can install several nozzles on the header according to the requirement of water-spray area. When the nozzles are arranged evenly, with some cross spray and overlap spray, the whole header would have even spray. It's mainly used for continuous casting machine, blooming mill and various machines that need the cooling of flat spray.

Material: HPb59-1 1Cr18Ni9Ti