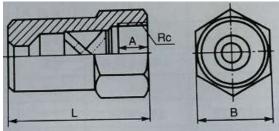

#### Spray Feature and Application:

The spray pattern is flat spray at an angle of 75°C with the direction of mounting axis of thread. Even under the condition of low pressure and short distance. It can still get a bigger spray angle and spray width. It is mainly use for cooling, cleaning and the cooling of CCM copper mould tubes.

Material: HPb59-1 1Cr18Ni9Ti