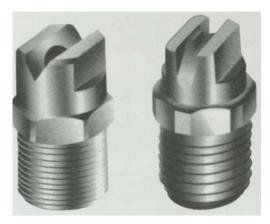

#### Flat Nozzle

#### **Spray Feature and Application:**

The nozzle has the features of compact structure, stable performance and even atomization. Its spray pattern is of flat and strip, mainly suitable for the secondary cooling of continuous casting machine for bloom/billet and slab also suitable for apparatus that need to be cooled.