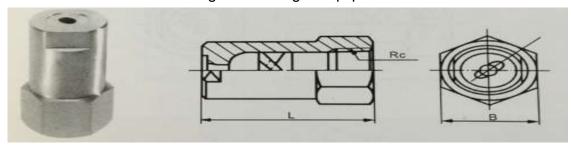

### Spray Feature and Application:

The spray pattern of the nozzle is flat strip type with even atomization and stable performance. It's mainly used for cooling of continuous casting machine, continuous rolling mill, high-speed wire rods, etc. It can be also used for oil spray as lubrication and all other equipments needing to be cooled.

#### Spray Feature and Application:

The nozzle is of new structure with even atomization. Its spray pattern is flat, mainly used for the secondary cooling of continuous casting machine and can be also used for the cooling of other engineering.