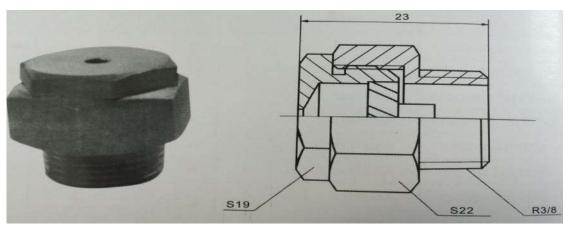

### Spray Feature and Application:

The spray pattern of the nozzle is flat strip type with even atomization and stable performance. It's mainly used for cooling of continuous casting machine, continuous rolling mill, high-speed wire rods, etc. It can be also used for oil spray as lubrication and all other equipments needing to be cooled.