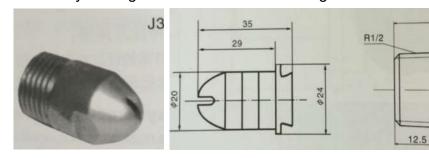

## Spray Feature and Application:

The head of J2 model nozzle adopts coattail location and nut fixation, which can form certain angle between nozzle and center line of pipe. The J3 model adopts screwed connection, whose atomizing shape is square, the sprinkling ability would be strengthened when pressure is increased still with even water-distribution. It's mainly used for secondary cooling of thin-slab high speed continuous casting as well as secondary cooling of other continuous casting machines.