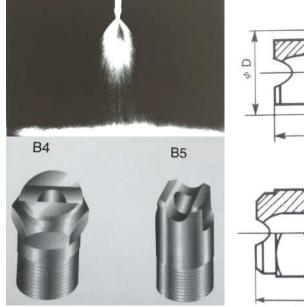

#### **Full Cone Nozzle:**

### Spray Feature and Application:

The nozzle is of new structure and even atomization. Its structure is of stationary spinning core, as a result the performance is stable. It's suitable for the secondary cooling of continuous casting machine for square/round billet and can be also used for sintering ,chemical industry and all equipments needed cooling.