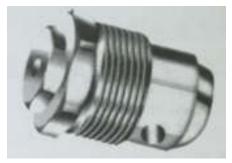

#### **Full Cone Nozzle:**

### Spray Feature and Application:

The nozzle is of new structure and even atomization. Its structure is of stationary spinning core, as a result the performance is stable. It's suitable for the secondary cooling of continuous casting machine for square/round billet and can be also used for sintering ,chemical industry and all equipments needed cooling.