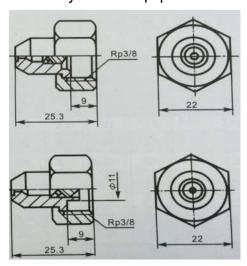

#### Spray Feature and Application:

The spray pattern is flat spray at an angle of 75°C with the direction of mounting axis of thread. Even under the condition of low pressure and short distance. It can still get a bigger spray angle and spray width. It is mainly use for cooling, cleaning and the cooling of CCM copper mould tubes.

Material: HPb59-1 1Cr18Ni9Ti