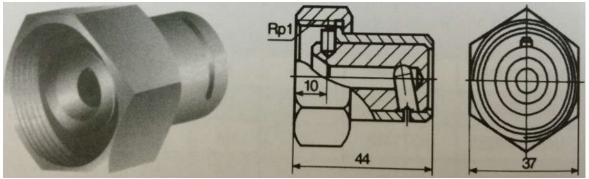

#### Spray Feature and Application:

The spray pattern is flat spray at an angle of 75°C with the direction of mounting axis of thread. Even under the condition of low pressure and short distance. It can still get a bigger spray angle and spray width. It is mainly use for cooling, cleaning and the cooling of CCM copper mould tubes.

Material: HPb59-1 1Cr18Ni9Ti