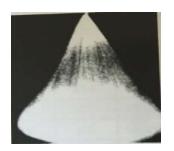

#### Spray Feature and Application:

The nozzle is of stationary cyclonic core. The spray pattern is solid cone. It can be used for the secondary cooling of continuous casting machine for boom/billet, slab and special steel. It can also be used for paint spraying, electrical dust removal and other working procedures needed cooling and cleaning.

Material: HPb59-1 1Cr18Ni9Ti