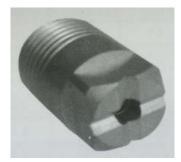

#### Spray Feature and Application:

The spray pattern is flat spray at an angle of 75°C with the direction of mounting axis of thread. Even under the condition of low pressure and short distance. It can still get a bigger spray angle and spray width. It is mainly use for cooling, cleaning and the cooling of CCM copper mould tubes.

Material: HPb59-1 1Cr18Ni9Ti