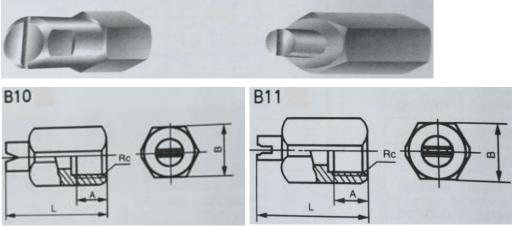

### Spray Feature and Application:

The nozzle is of new structure. There is dovetail at the head of nozzle fixed with nut, so the nozzle can make up a angle with the central line of the pipe. Mounting this type nozzle in the pipe line can get even atomization even the nozzles mounted with different height. Its spray pattern is fan-shaped and the drop distribution is of rectangle parabola. The nozzles matched with air-water atomizing nozzles and full cone nozzles

are used for the secondary cooling of extra-low-head slab. The nozzles can also be used for equipment cleaning.

- 7

NO.39-310 OF YONGKANG HARDWARE CENTER, JIANGYIN 214400, CHINA

EMAIL: sales@amkgroup.cn TEL: +86 510 86028707