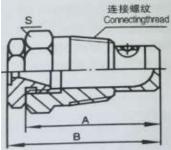

### **Square Nozzle:**

#### Spray Feature and Application:

The kind of nozzle has compact structure, easy to be installed and replaced. It adopts fixed eddy-flow core type, its spray pattern is square which is suitable for secondary cooling of bloom/billet and slab caster. It can also be used for spraying cleaning and cooling for other working procedures.