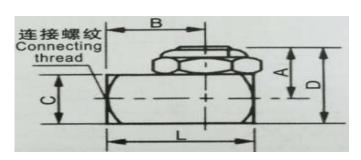

### Spray Feature and Application:

The nozzle is of simple structure and easy to be installed. The spray pattern is fanshaped. You can select nozzles with different water flows and spray angles to be a spray group according to the requirement of spray area. The nozzle is mainly used for water cooling of continuous casting machines, spraying, cooling tower etc.