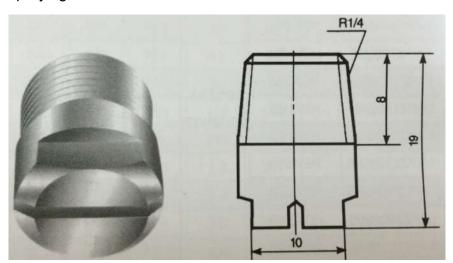

### Spray Feature and Application:

The nozzle is of simple structure and easy to be installed. The spray pattern is fanshaped. You can select nozzles with different water flows and spray angles to be a spray group according to the requirement of spray area. The nozzle is mainly used for water cooling of continuous casting machines, spraying, cooling tower etc.