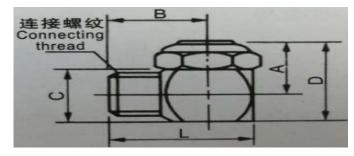

## Spray Feature and Application:

The nozzle has the feature of simple structure and even spray. You can install several nozzles on the header according to the requirement of water-spray area. When the nozzles are arranged evenly, with some cross spray and overlap spray, the whole header would have even spray. It's mainly used for continuous casting machine, blooming mill and various machines that need the cooling of flat spray.

Material: HPb59-1 1Cr18Ni9Ti