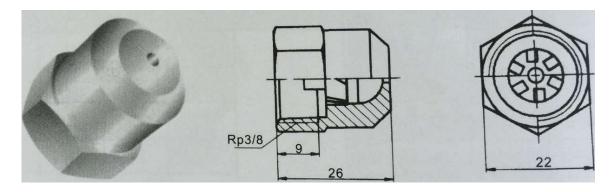

#### Spray Feature and Application:

The spray pattern is flat spray at an angle of 75°C with the direction of mounting axis of thread. Even under the condition of low pressure and short distance. It can still get a bigger spray angle and spray width. It is mainly use for cooling, cleaning and the cooling of CCM copper mould tubes.

Material: HPb59-1 1Cr18Ni9Ti