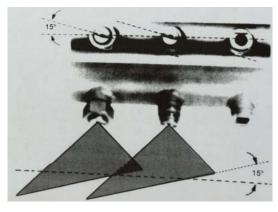

## Spray Feature and Application:

The nozzle has the feature of simple structure and even spray. You can install several nozzles on the header according to the requirement of water-spray area. When the nozzles are arranged evenly, with some cross spray and overlap spray, the whole header would have even spray. It's mainly used for continuous casting machine, blooming mill and various machines that need the cooling of flat spray.