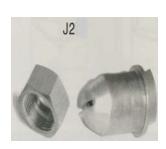

## Spray Feature and Application:

The head of J2 model nozzle adopts coattail location and nut fixation, which can form certain angle between nozzle and center line of pipe. The J3 model adopts screwed connection, whose atomizing shape is square, the sprinkling ability would be strengthened when pressure is increased still with even water-distribution. It's mainly used for secondary cooling of thin-slab high speed continuous casting as well as secondary cooling of other continuous casting machines.