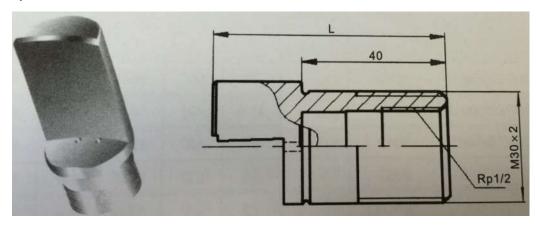

#### Spray Feature and Application:

The spray pattern is flat spray at an angle of 75°C with the direction of mounting axis of thread. Even under the condition of low pressure and short distance. It can still get a bigger spray angle and spray width. It is mainly use for cooling, cleaning and the cooling of CCM copper mould tubes.