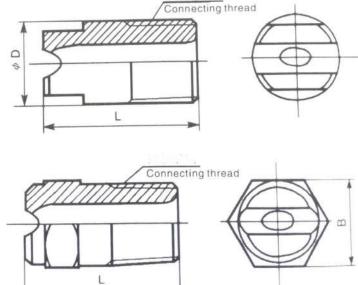

### Spray Feature and Application:

The nozzle is of stationary spinning core, its spray pattern is full cone and the spray is distributed. It can be used for the secondary cooling of continuous casting machine and all mechanical equipments needed cleaning.

Material: HPb59-1 1Cr18Ni9Ti