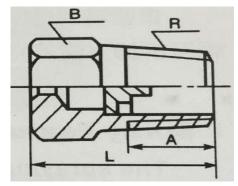

#### Spray Feature and Application:

The spray pattern is flat spray at an angle of 75°C with the direction of mounting axis of thread. Even under the condition of low pressure and short distance. It can still get a bigger spray angle and spray width. It is mainly use for cooling, cleaning and the cooling of CCM copper mould tubes.

Material: HPb59-1 1Cr18Ni9Ti