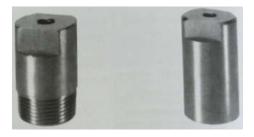

#### Flat Nozzle

#### **Spray Feature and Application:**

The nozzle has the features of compact structure, stable performance and even atomization. Its spray pattern is of flat and strip, mainly suitable for the secondary cooling of continuous casting machine for bloom/billet and slab also suitable for apparatus that need to be cooled.