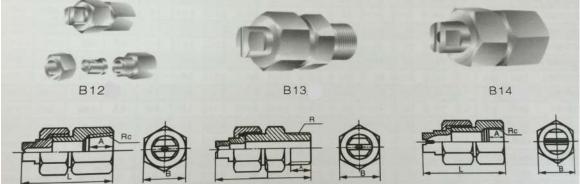

#### Spray Feature and Application:

The nozzle is of new structure. The spraying pattern is flat of half round arc with double hole. It is mainly used for cooling of inside guide rail of slab caster and special steel CCM.