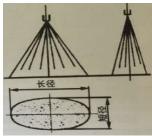

### Spray Feature and Application:

The kind of nozzle has new structure. There is a movable spinning core in the body. Its spray pattern is oval. It's ratio of major axis and minor axis is 1.7:1, with even atomization and reliable performance. It's mainly used for the secondary cooling of large slab continuous casting machines, the cooling for foot roller, and wide surface of supporting guide section. It can also be used for cleaning and cooling of equipments.