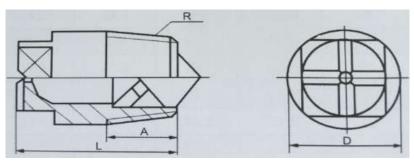

### Spray Feature and Application:

The nozzle is of simple structure and easy to be installed. The spray pattern is fanshaped. You can select nozzles with different water flows and spray angles to be a spray group according to the requirement of spray area. The nozzle is mainly used for water cooling of continuous casting machines, spraying, cooling tower etc.