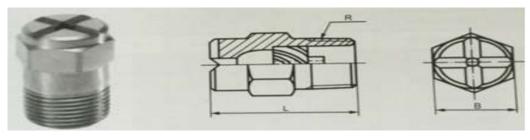

#### Spray Feature and Application:

The spray pattern is flat spray at an angle of 75°C with the direction of mounting axis of thread. Even under the condition of low pressure and short distance. It can still get a bigger spray angle and spray width. It is mainly use for cooling, cleaning and the cooling of CCM copper mould tubes.