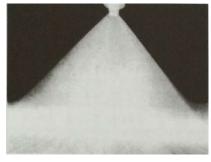

#### Spray Feature and Application:

The spray pattern is flat spray at an angle of 75°C with the direction of mounting axis of thread. Even under the condition of low pressure and short distance. It can still get a bigger spray angle and spray width. It is mainly use for cooling, cleaning and the cooling of CCM copper mould tubes.