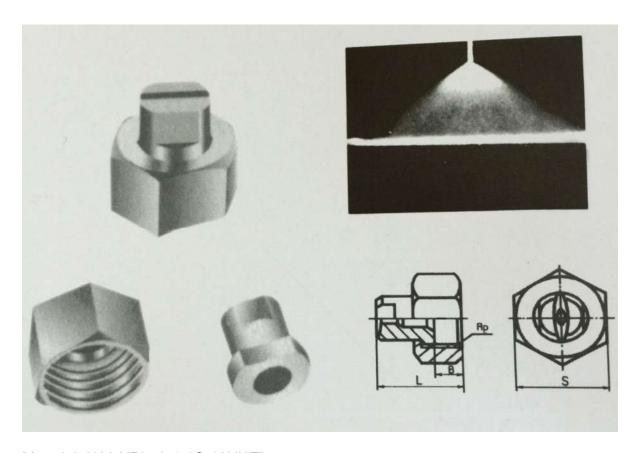

### Spray Feature and Application:

The nozzle is of simple structure and easy to be installed. The spray pattern is fanshaped. You can select nozzles with different water flows and spray angles to be a spray group according to the requirement of spray area. The nozzle is mainly used for water cooling of continuous casting machines, spraying, cooling tower etc.

## Spray Feature and Application:

The nozzle has the feature of simple structure and even spray. You can install several nozzles on the header according to the requirement of water-spray area. When the nozzles are arranged evenly, with some cross spray and overlap spray, the whole header would have even spray. It's mainly used for continuous casting machine, blooming mill and various machines that need the cooling of flat spray.