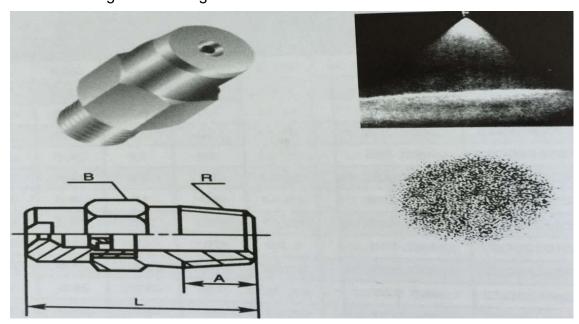

#### Flat Nozzle

#### **Spray Feature and Application:**

The nozzle has the features of compact structure, stable performance and even atomization. Its spray pattern is of flat and strip, mainly suitable for the secondary cooling of continuous casting machine for bloom/billet and slab also suitable for apparatus that need to be cooled.