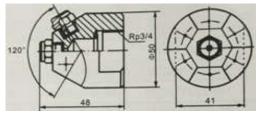

86028707

### Spray Feature and Application:

The nozzles have compact structure, even atomization and easy to be installed. Its spray pattern is cone. It's mainly used for the secondary cooling of billet continuous casting machine and can be also used for dust removal, mechanical equipments cooling and air cleaning.











NO.39-310 OF YONGKANG HARDWARE CENTER, JIANGYIN 214400, CHINA

EMAIL: sales@amkgroup.cn TEL: +86 510 86028707

#### Spray Feature and Application:

The kind of nozzle has several solid cones. The injection compact structure, even atomization and easy to be installed. Its spray pattern is cone. It's mainly used for the secondary cooling of billet continuous casting machine and can be also used for dust removal, mechanical equipments cooling and air cleaning.









60 Rp3/4 S 6

Material: HPb59-1 1Cr18Ni9Ti

### Spray Feature and Application:

The nozzles have compact structure, easy installation, even spray, etc. Its spray pattern is of stationary spinning core. It's mainly used for the secondary cooling of billet continuous casting machine and can be also used for cooling for other working procedures.







NO.39-310 OF YONGKANG HARDWARE CENTER, JIANGYIN 214400, CHINA

EMAIL: sales@amkgroup.cn TEL: +86 510 86028707

#### Spray Feature and Application:

This kind of nozzle has new structure. The spray pattern is solid cone, even atomization. It can be used for the secondary cooling of boom/billet or slab continuous casting machines. It can also be used for paint spraying, electrical dust removal and other equipments needed to be cooled.



Materi