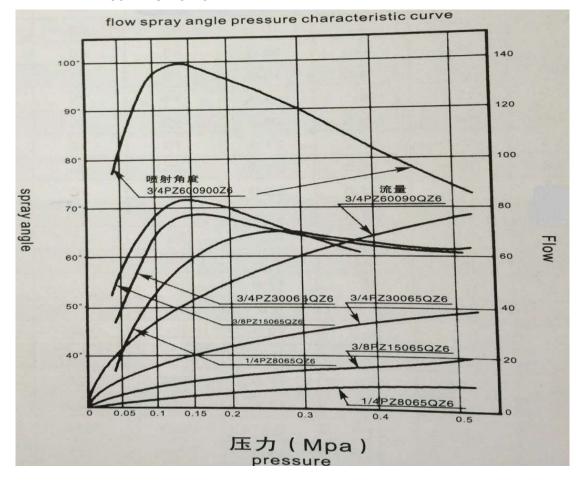

cedures needed cooling and cleaning.



Material: HPb59-1 1Cr18Ni9Ti

### Spray Feature and Application:

The nozzles have compact structure. The spray pattern is solid cone with good atomization and easy to be installed. It's mainly used for the secondary cooling of bloom/billet continuous casting machine and can be also used for product cleaning and air cleaning.





NO.39-310 OF YONGKANG HARDWARE CENTER, JIANGYIN 214400, CHINA

EMAIL: sales@amkgroup.cn TEL: +86 510 86028707

### Spray Feature and Application:

The nozzles have compact structure, even atomization and easy to be installed. Its spray pattern is cone. It's mainly used for the secondary cooling of billet continuous casting machine and can be also used for dust removal, mechanical equipments cooling and air cleaning.











NO.39-310 OF YONGKANG HARDWARE CENTER, JIANGYIN 214400, CHINA

EMAIL: sales@amkgroup.cn TEL: +86 510 86028707

#### Spray Feature and Application:

The kind of nozzle has several solid cones. The injection compact structure, even atomization and easy to be installed. Its spray pattern is cone. It's mainly used for the secondary cooling of billet continuous casting machine and can be also used for dust removal, mechanical equipments cooling and air cleaning.









60 Rp3/4 S 6

Material: HPb59-1 1Cr18Ni9Ti

### Spray Feature and Application:

The nozzles have compact structure, easy installation, even spray, etc. Its spray pattern is of stationary spinning core. It's mainly used for the secondary cooling of billet continuous casting machine and can be also used for cooling for other