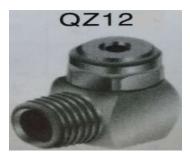

#### Flat Nozzle

#### **Spray Feature and Application:**

The nozzle has the features of compact structure, stable performance and even atomization. Its spray pattern is of flat and strip, mainly suitable for the secondary cooling of continuous casting machine for bloom/billet and slab also suitable for apparatus that need to be cooled.