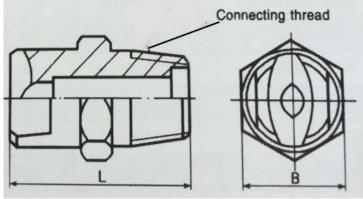

#### Spray Feature and Application:

The spray pattern is flat spray at an angle of 75°C with the direction of mounting axis of thread. Even under the condition of low pressure and short distance. It can still get a bigger spray angle and spray width. It is mainly use for cooling, cleaning and the cooling of CCM copper mould tubes.

Material: HPb59-1 1Cr18Ni9Ti