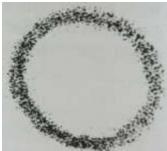

### Spray Feature and Application:

The nozzle is of stationary spinning core, its spray pattern is full cone and the spray is distributed. It can be used for the secondary cooling of continuous casting machine and all mechanical equipments needed cleaning.

Material: HPb59-1 1Cr18Ni9Ti