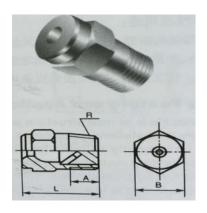

#### Spray Feature and Application:

The kind of nozzle has several solid cones. The injection compact structure, even atomization and easy to be installed. Its spray pattern is cone. It's mainly used for the secondary cooling of billet continuous casting machine and can be also used for dust removal, mechanical equipments cooling and air cleaning.

60 Rp3/4 S 6

Material: HPb59-1 1Cr18Ni9Ti