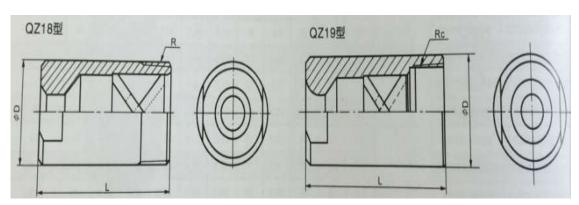

### Spray Feature and Application:

The nozzle is of new structure. There is dovetail at the head of nozzle fixed with nut, so the nozzle can make up a angle with the central line of the pipe. Mounting this type nozzle in the pipe line can get even atomization even the nozzles mounted with different height. Its spray pattern is fan-shaped and the drop distribution is of rectangle parabola. The nozzles matched with air-water atomizing nozzles and full cone nozzles

are used for the secondary cooling of extra-low-head slab. The nozzles can also be used for equipment cleaning.

- 7

NO.39-310 OF YONGKANG HARDWARE CENTER, JIANGYIN 214400, CHINA

EMAIL: sales@amkgroup.cn TEL: +86 510 86028707