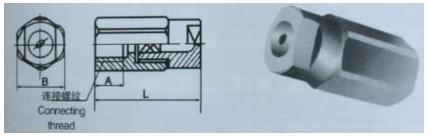

Material: HPb59-1 1Cr18Ni9Ti

### Spray Feature and Application:

The nozzle is of simple structure and easy to be installed. The spray pattern is fanshaped. You can select nozzles with different water flows and spray angles to be a spray group according to the requirement of spray area. The nozzle is mainly used for water cooling of continuous casting machines, spraying, cooling tower etc.