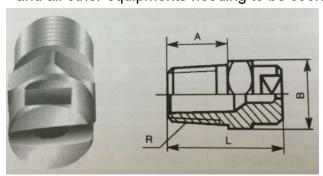

#### Flat Nozzle

#### **Spray Feature and Application:**

The nozzle has the features of compact structure, stable performance and even atomization. Its spray pattern is of flat and strip, mainly suitable for the secondary cooling of continuous casting machine for bloom/billet and slab also suitable for apparatus that need to be cooled.