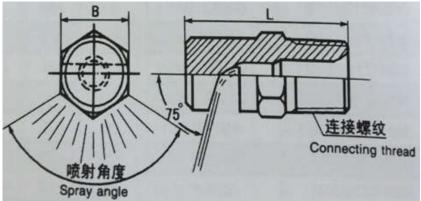

#### Spray Feature and Application:

The spray pattern is flat spray at an angle of 75°C with the direction of mounting axis of thread. Even under the condition of low pressure and short distance. It can still get a bigger spray angle and spray width. It is mainly use for cooling, cleaning and the cooling of CCM copper mould tubes.