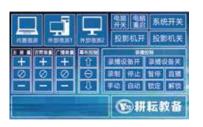

### **Wall-mounted Integrated Multimedia Lecturing System**

Model GY-GMT029

Central Control system

LCD touch screen

Central control system

Audio system

Computers

Display