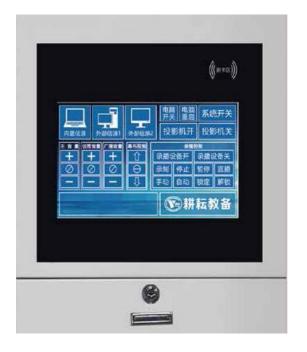

### **Wall-mounted Integrated Multimedia Lecturing System**

Model GY-GMT029

Central Control system

LCD touch screen

Central control system

Audio system

Computers

Display