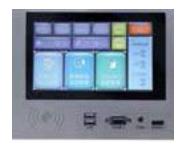

### **Wall-mounted Integrated Multimedia Lecturing System**

Model GY-GMT029

Central Control system

LCD touch screen

Central control system

Audio system

Computers

Display