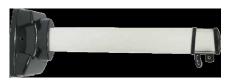

#### **Interactive Electronic Whiteboard**

(Type: Optical/Infrared sensing. Size: 72"/82"/92"/99"/101"/103")

**Projector** (Type: short-focus/ultra short-focus)

**Projector Hanger** 