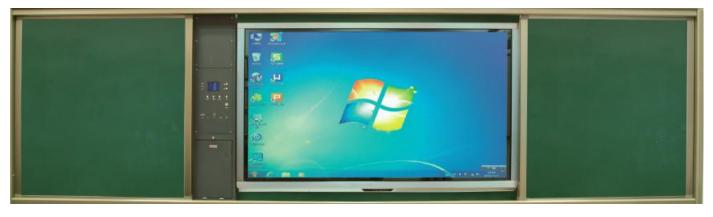

Model GY-GMT029



Central Control system









LCD touch screen



Central control system









Audio system

Computers

Display



Central control system







Audio system

Computers

Display



## **Desktop intelligent IOT (Internet of Things) Integrated Multimedia Lecturing System**Model GY-GMT028







Central control host







Central control system

Display system

Display system





Central control system







Computers

Display



Audio system

### LCD touch integrated machine (Size: 55"/65"/70"/75"/86")





#### **Interactive Electronic Whiteboard**

(Type: Optical/Infrared sensing. Size: 72"/82"/92"/99"/101"/103")



**Projector** (Type: short-focus/ultra short-focus)



**Projector Hanger** 



## Push-pull combined writing board (2 folds/3 folds/4 folds)







# Contact Info

- Product and project inquiry: Mr. Ryan Chen
- Email: abcship@126.com
- Mobile: +86-139-28284736