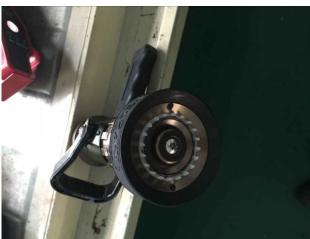

# **Spray Gun**

#### Spec:

Pressure range:

The head is made of rubber.

Nozzle body and grip is made of aluminium which is anodized for anticorrosion.

Spinning teeth will makes the fog more sufficient for extinguishing fire and reducing the temperature.

Selectable head can be adjusted in different patterns, such as straight stream, fog pattern water flowering.

Add: North of Binhe Road, Shanghe, Jinan, China Ph:+86-151-6915-4504 TEX:+86-150-9890-9442 Email:sales@icmhoseind.com