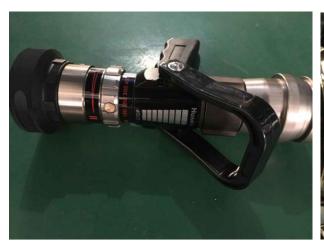

#### **Production Introduction**

- 1. New type aluminum alloy AGS structure, T5 heat treatment, light tough and durable.
- 2. 50 micron anode oxidization and Teflon coating treatment are performed to avoid mechanical disruption and chemical erosion.
- 3. The anti-collision socket of EPDM gun head is made of high elastic material, which is an excellent insulator that does not melt at high temperature.
- 4. Pistol style handler ( made of EPDM) that meets the ergonomics design is slip resistant and easy to operate.
- 5. High quality foam can be generated when equipped with foam device and combined with foam expansion tube.

#### **Technical Features**

- 1. Both flow adjustment and gun bore high pressure washing can be realized by means of rotating flow adjustment switch, which is selectable with flow indicated on it; as long as a flow is selected, such flow may be obtained under the pressure of 6 bar (rated pressure).
- 2. Rotating input interface can avoid the wind-up of water hose.
- 3. Maximum work pressure is 16 bar.
- 4. Switch operation is swift and convenient.

#### Usage

- 1. Slowly turn on and turn off while in use
- 2. ON: pull the handle toward to water inlet
- 3. OFF: pull the handle toward to water outlet
- 4. Spraying status can be changed by rotating water shape adjustment switch to realize the effects of fogging.
- 5. 5 shifts of flow can be adjusted by rotating flow adjustment switch to satisfy the use on various occasions.