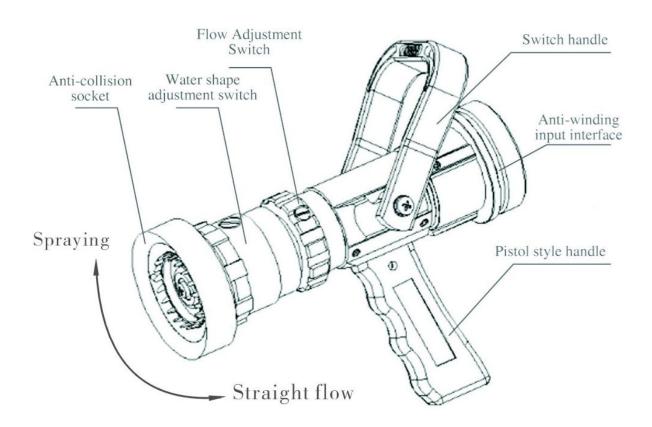

#### Spec:

Pressure range:

The head is made of rubber.

Nozzle body and grip is made of aluminium which is anodized for anticorrosion.

Spinning teeth will makes the fog more sufficient for extinguishing fire and reducing the temperature.

Selectable head can be adjusted in different patterns, such as straight stream, fog pattern water flowering.

Add: North of Binhe Road, Shanghe, Jinan, China Ph:+86-151-6915-4504 TEX:+86-150-9890-9442 Email:sales@icmhoseind.com

#### **Production Introduction**

- 1. New type aluminum alloy AGS structure, T5 heat treatment, light tough and durable.
- 2. 50 micron anode oxidization and Teflon coating treatment are performed to avoid mechanical disruption and chemical erosion.
- 3. The anti-collision socket of EPDM gun head is made of high elastic material, which is an excellent insulator that does not melt at high temperature.
- 4. Pistol style handler ( made of EPDM) that meets the ergonomics design is slip resistant and easy to operate.
- 5. High quality foam can be generated when equipped with foam device and combined with foam expansion tube.

#### **Technical Features**

- 1. Both flow adjustment and gun bore high pressure washing can be realized by means of rotating flow adjustment switch, which is selectable with flow indicated on it; as long as a flow is selected, such flow may be obtained under the pressure of 6 bar (rated pressure).
- 2. Rotating input interface can avoid the wind-up of water hose.
- 3. Maximum work pressure is 16 bar.
- 4. Switch operation is swift and convenient.

#### Usage

- 1. Slowly turn on and turn off while in use
- 2. ON: pull the handle toward to water inlet
- 3. OFF: pull the handle toward to water outlet
- 4. Spraying status can be changed by rotating water shape adjustment switch to realize the effects of fogging.
- 5. 5 shifts of flow can be adjusted by rotating flow adjustment switch to satisfy the use on various occasions.