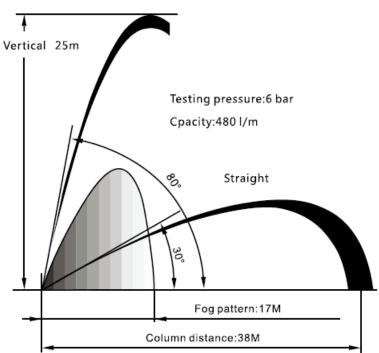

### 技术参数 Technical Parameters:

| 外形尺寸/Size             | 390 × 250mm | 连接方式/connection type   | 英式、德式、日式 / British Type、German Type、Japanese Type |
|-----------------------|-------------|------------------------|---------------------------------------------------|
| 重 量/Weight            | ≤2.0kg      | 喷射功能/ jet function     | 开花、直流、喷雾 / Straight to spray                      |
| 进水口径/inlet dia        | 65、50、40    | 基本功能/basic function    | 开一关;水带防阻断水流 / open-close; prevent water hose knot |
| 额定压力/Rate pressure    | 0.6Мра      | 材 料/material           | 高强度航空铝合金(T5热处理)/ high strength aluminum           |
| 额定流量/Rate flow        | 480L/min    | 表面处理/surface treatment | 阳极氧化防腐处理 / anodized for anticorrosion             |
| 承压范围/Working pressure | 3.516 bar   |                        |                                                   |

#### **Technical Parameter**

| Outline Dimension         | 320x230mm                                                                       |  |
|---------------------------|---------------------------------------------------------------------------------|--|
| Weight                    | ≤2.0kg                                                                          |  |
| Inlet Size                | 65,50,40, available other sizes                                                 |  |
| Rated Pressure            | 6 Bar                                                                           |  |
| Rated Flow                | 500L/min                                                                        |  |
| Pressure scope            | 3.5-16bar                                                                       |  |
| Adjustment Range          | 200-300-400-500 L/min                                                           |  |
| Connection Inlet coupling | British Instantaneous coupling(John Morris coupling), Storz coupling, Machino   |  |
|                           | coupling, Gost coupling and Rotta coupling, Finnish coupling, Forestry coupling |  |
| Spray Function            | Shower spray, direct current, fog and gun bore high pressure washing            |  |
| Basic Function            | On-Off; water hose anti-clogging current                                        |  |
| Additional function       | Prepare spraying foam mixture for foam generation tube                          |  |
| Material                  | High strength aviation aluminum alloy ( T5 heat treatment)                      |  |
| Surface Treatment         | Anodized in 50 microns                                                          |  |