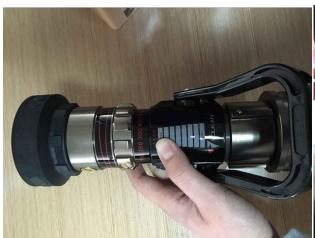

# **Spray Gun**

#### Spec:

Pressure range:

The head is made of rubber.

Nozzle body and grip is made of aluminium which is anodized for anticorrosion.

Spinning teeth will makes the fog more sufficient for extinguishing fire and reducing the temperature.

Selectable head can be adjusted in different patterns, such as straight stream, fog pattern water flowering.

Add: North of Binhe Road, Shanghe, Jinan, China Ph:+86-151-6915-4504 TEX:+86-150-9890-9442 Email:sales@icmhoseind.com