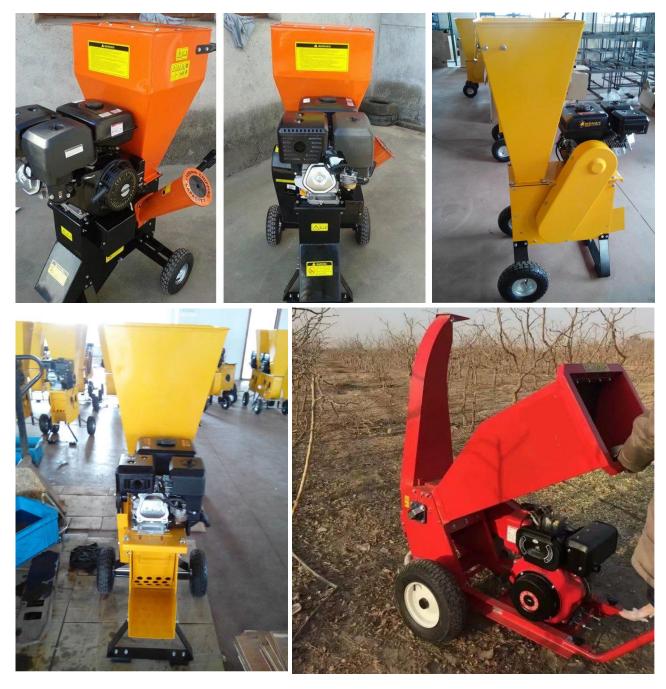

|
| Speed             | 2400rpm                                     | 2400rpm      |
| Engine Type       | Single Cylinder four stroke gasoline engine |              |
| Engine Capacity   | 196cc                                       | 389 cc       |
| Power             | 6.5HP/3600rpm                               | 13HP/3600rpm |
| Gasoline volume   | 3.6L                                        | 6.5 L        |
| Engine Oil volume | 0.6 L                                       | 1.1 L        |

**Contact Person : Yoki zheng** 

0086 18737129167

More information about branch chipper please visit Us



## Working Site



**Contact Person : Yoki zheng** 

**Solution** 0086 18737129167 E-mail: yoki@ayaols.com More information about Branch Chipper please visit us



### Success Project:



# Factory Show:















### Export Loading



**Contact Person : Yoki zheng** 

**O086 18737129167** 

E-mail: yoki@ayaols.com More information about Branch Chipper please visit us