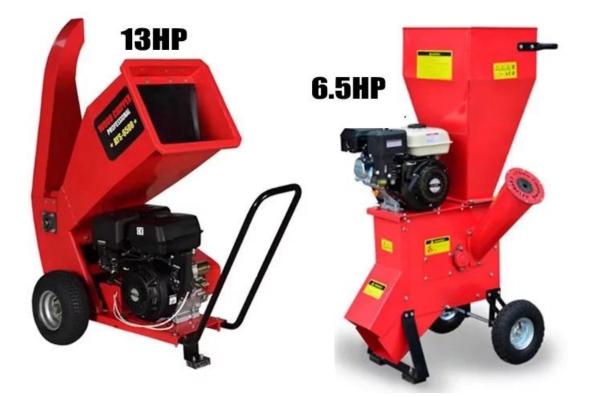

### **Tree Branch Wood Chipper**

Our factory produce Log splitter, Tree branch chipper ,garden branch chipper **Function:**crushing trimmed branch into small chips **Application:** fruit field, forest factory, tea factory, nursery, garden and other fields **Crushed material :**branches, leaves and trimmed branch **Machine color** :Customized Machine drive by gasoline engine ,6HP,13HP,15 HP This garden branch chipper crushed branches at anytime, anywhere ,easy to move

### Tree Branch Wood Chipper Data Parameter:

| Model             | BC-6.5                                      | BC-13        |
|-------------------|---------------------------------------------|--------------|
| Engine            | 6.5 HP                                      | 13 HP        |
| Crushing diameter | 3"(76mm)                                    | 4"(102mm)    |
| Speed             | 2400rpm                                     | 2400rpm      |
| Engine Type       | Single Cylinder four stroke gasoline engine |              |
| Engine Capacity   | 196cc                                       | 389 cc       |
| Power             | 6.5HP/3600rpm                               | 13HP/3600rpm |
| Gasoline volume   | 3.6L                                        | 6.5 L        |
| Engine Oil volume | 0.6 L                                       | 1.1 L        |