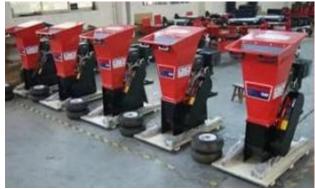

400rpm                                     | 2400rpm      |
| Engine Type       | Single Cylinder four stroke gasoline engine |              |
| Engine Capacity   | 196cc                                       | 389 cc       |
| Power             | 6.5HP/3600rpm                               | 13HP/3600rpm |
| Gasoline volume   | 3.6L                                        | 6.5 L        |
| Engine Oil volume | 0.6 L                                       | 1.1 L        |

**Contact Person : Yoki zheng** 

0086 18737129167

More information about branch chipper please visit Us



## Working Site



**Contact Person : Yoki zheng** 

**Solution** 0086 18737129167 E-mail: yoki@ayaols.com More information about Branch Chipper please visit us



### Success Project:



# Factory Show:















### Export Loading



**Contact Person : Yoki zheng** 

**O086 18737129167** 

E-mail: yoki@ayaols.com More information about Branch Chipper please visit us