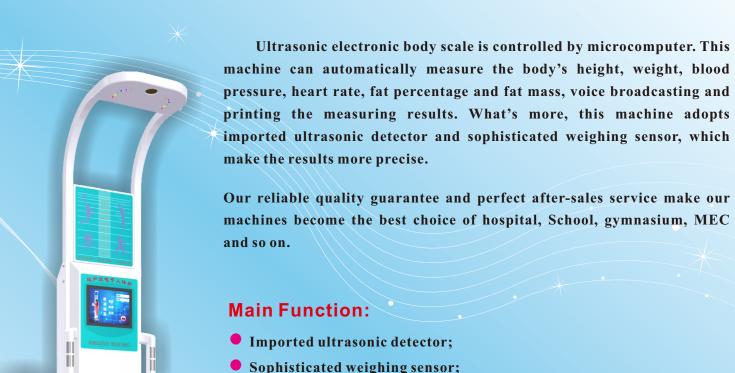

# DHM-600/600B

Ultrasonic Medical Body Scale

Ultrasonic electronic body scale is controlled by microcomputer. Connected with Computer with wired connection (RS-232) or wireless Bluetooth. This machine can automatically measure the body's height, weight, blood pressure (DHM-600B), voice broadcasting and printing the measuring results. What's more, this machine adopts imported ultrasonic detector and sophisticated weighing sensor, which make the results more precise. Our reliable quality guarantee and perfect after-sales service make our machines become the best choice of hospital, School, gymnasium, MEC and so on.

### Main Function:

- Imported ultrasonic detector;
- Sophisticated weighing sensor;
- Measuring height, weight, blood pressure(600B)
- Synchronously voice broadcast;
- Automatically calculate BMI;
- Temperature self-control;
- Perfect self-checking system;
- Digital LED Display (time, date and Temperature)
- Display measuring result with thermal printer;