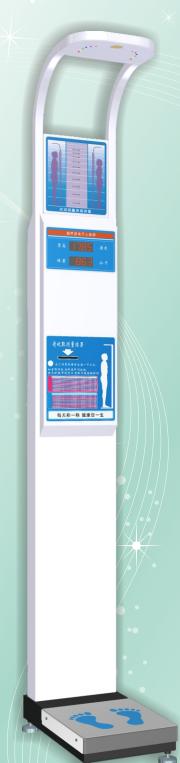

# DHM-600/600B

Ultrasonic Medical Body Scale

Ultrasonic electronic body scale is controlled by microcomputer. Connected with Computer with wired connection (RS-232) or wireless Bluetooth. This machine can automatically measure the body's height, weight, blood pressure (DHM-600B), voice broadcasting and printing the measuring results. What's more, this machine adopts imported ultrasonic detector and sophisticated weighing sensor, which make the results more precise. Our reliable quality guarantee and perfect after-sales service make our machines become the best choice of hospital, School, gymnasium, MEC and so on.

### Main Function:

- Imported ultrasonic detector;
- Sophisticated weighing sensor;
- Measuring height, weight, blood pressure(600B)
- Synchronously voice broadcast;
- Automatically calculate BMI;
- Temperature self-control;
- Perfect self-checking system;
- Digital LED Display (time, date and Temperature)
- Display measuring result with thermal printer;

#### Main Parameter:

Height Range: 80cm-200cm Division: 0.5cm Weight Range: 5kg-500kg Division: 0.1kg Products Size&Weight: 55\*38\*235cm 50kg Working Voltage: AC110V-220V 50Hz/60Hz

Standby Power: 10W

Measuring speed: 480 times per hour Carton size: 178\*39\*21cm 70\*35\*44cm