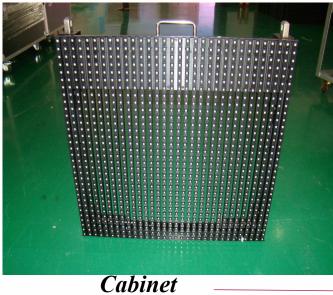

rd for 1 screen     |  |  |
| 6                                    | LED software                    |      | set                | 0          |                    | free for you            |  |  |
|                                      |                                 |      |                    |            |                    |                         |  |  |
| Shipping cost (including insurence): |                                 |      |                    |            |                    |                         |  |  |
| Total cost :                         |                                 |      |                    |            |                    |                         |  |  |



Hot Electronics Co., Ltd

Trustworthy Quality From The East

### **Photos for Mesh Screen**



Screen





#### Mesh Curtain Projects View

*Type: Indoor P7.8 Mesh Curtain For: a mall in Thailand Size: around 12sqm* 







## Service Goal: Fast, In time, Customer First

- 1. Free inquiry before and after sell;
- 2. TWO years warranty & 1% free sapre parts;
- 3. Maintain and repair. Respond in time (within 4 hours). Repair within hours for common failure, 72 hours for sever failure. Provide maintain regularly;
- 4. Provode spare parts and teahnical tolls for long-term;
- 5. Technical support for important action and programs;
- 6. Regularly free system upgrade;
- 7. Free training.

## **Our Service:**

- 1. Project consultation;
- 2. Structure construction suggestion;
- 3. On-site installation assistant;
- 4. Engineer regular operation training



# Thank you

## looking forward t