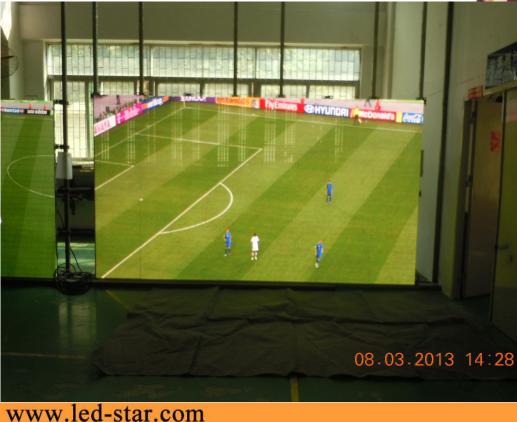

#### Mesh Curtain Projects View

*Type: Indoor P7.8 Mesh Curtain For: a mall in Thailand Size: around 12sqm* 