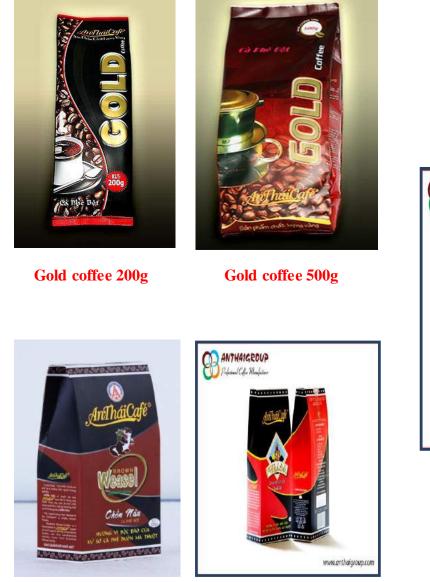

We have 3 kinds of ground coffee with the difference of characterized: Gold, King Weasel and Brown Weasel.

## **Packaging**

**Brown Weasel 200g** 

King Weasel 200g

20kgs / bag