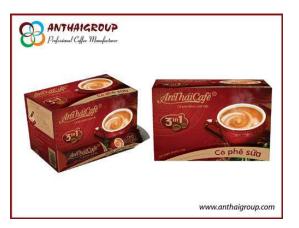

### 2. COFFEE MIX 3 IN 1:

Instant coffee mix is the combination of coffee passion and traditional recipe from the northern highland, Viet Nam. From the wealthy coffee areas, the best coffee beans are put into advanced technology production line to produce coffee products that can save the fresh and natural scent, which make the distinctive flavor.

## **Packaging**