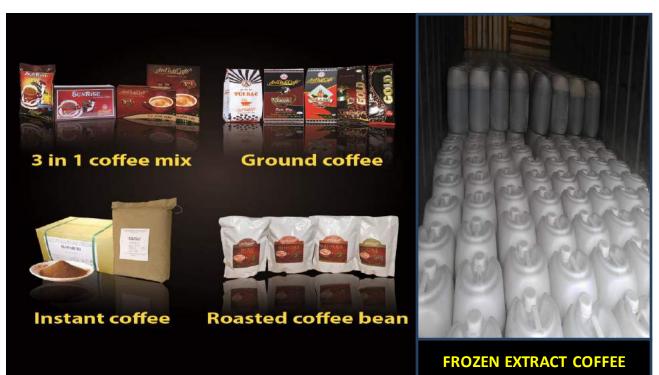

## We have 5 main products

### 1. SPRAY DRIED INSTANT COFFEE POWDER (SR,SR1,SH,SC1):

Instant coffee of An Thai Cafe been used from safe materials achieve the best quality and modern production processes, retain the aroma and taste characteristics of products to meet the diverse needs of the market.

### 2. COFFEE MIX 3 IN 1:

Instant coffee mix is the combination of coffee passion and traditional recipe from the northern highland, Viet Nam. From the wealthy coffee areas, the best coffee beans are put into advanced technology production line to produce coffee products that can save the fresh and natural scent, which make the distinctive flavor.

## 18 grs x 20 sachets (sticks) x 30 boxes x

620 cartons / container 20'

15-25kgs/bag

15tons/cont 20'

Ground coffee AnThaicafe which were made from 100% pure coffee, is a product created by the harmonious combination, unique among coffee processing technology in Vietnam with modern production facilities in Europe to get the coffee products of superior quality, worthy of the reputation of the homeland Buon Ma Thuot Coffee.

## 4. ROASTED COFFEE BEAN:

Roasted coffee beans of AnThaiCafe is extracted from 100% green coffee beans combined with the modern roasted technology to taste the essence of nature is kept intact in every drop of pure coffee.

## 5. FROZEN COFFEE EXTRACT LIQUID (SR03, SR04, SC)

The product is produced from the process of modern extraction technology from Europe. Carefully selected from the finest parts of coffee beans, but still keep the charming taste and natural flavor of coffee.