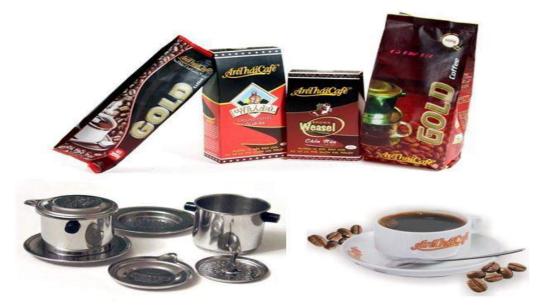

We have 3 kinds of ground coffee with the difference of characterized: Gold, King Weasel and Brown Weasel.

## **Packaging**

**Brown Weasel 200g** 

King Weasel 200g

20kgs / bag