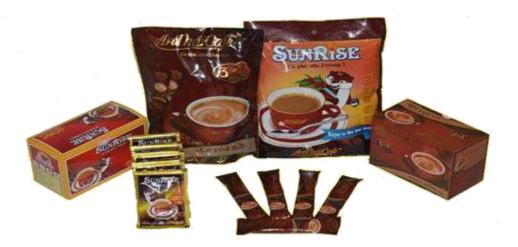

### 2. COFFEE MIX 3 IN 1:

Instant coffee mix is the combination of coffee passion and traditional recipe from the northern highland, Viet Nam. From the wealthy coffee areas, the best coffee beans are put into advanced technology production line to produce coffee products that can save the fresh and natural scent, which make the distinctive flavor.

## **Specification**

Moisture (%):  $\leq 5\%$ 

Caffeine:  $\geq 0.27\%$ 

We have 2 kinds with difference of percentage of ingredients: An Thai Brand & Sunrise

#### Instant Sunrise coffee

| Ingredient                 | An Thai       | Sunrise    |
|----------------------------|---------------|------------|
| Spray dried instant coffee | 13            | 12         |
| Sugar (%)                  | 39            | 48         |
| Creamer (%)                | 48            | 40         |
| Conclusion                 | More charming | More sweet |