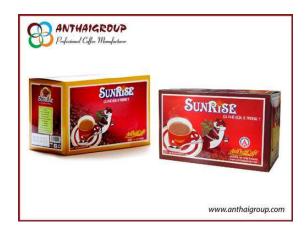

### 2. COFFEE MIX 3 IN 1:

Instant coffee mix is the combination of coffee passion and traditional recipe from the northern highland, Viet Nam. From the wealthy coffee areas, the best coffee beans are put into advanced technology production line to produce coffee products that can save the fresh and natural scent, which make the distinctive flavor.

## **Specification**

Moisture (%):  $\leq 5\%$ 

Caffeine:  $\geq 0.27\%$ 

We have 2 kinds with difference of percentage of ingredients: An Thai Brand & Sunrise

#### Instant Sunrise coffee

| Ingredient                 | An Thai       | Sunrise    |
|----------------------------|---------------|------------|
| Spray dried instant coffee | 13            | 12         |
| Sugar (%)                  | 39            | 48         |
| Creamer (%)                | 48            | 40         |
| Conclusion                 | More charming | More sweet |