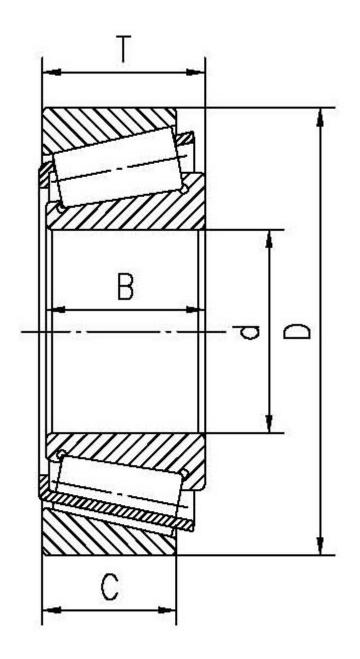

| Small taper roller bearing | Outer Diameter D | Inner diameter d | Total high T | Outer ring hight C |
|----------------------------|------------------|------------------|--------------|--------------------|
| BRS122713                  | 27MM             | 12MM             | 13MM         | 11MM               |