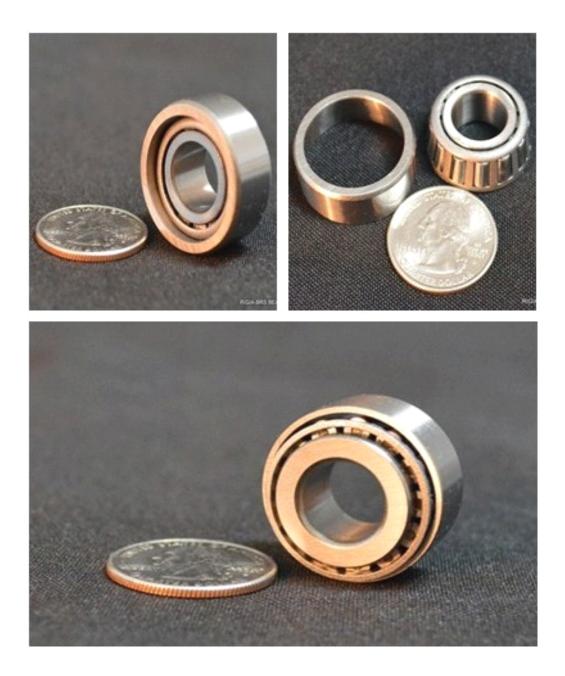

## Small single row taper roller bearings id 10-25mm

- RV Reducer bearings
- Robotic bearings
- Automation drive bearings
- Small taper roller bearings

• Product description: Small taper roller bearings for Automation drive, Industrial robot reducer, high precision taper roller bearings, RV reducer taper roller bearings,inner diameter 10-25mm, customized type, China manufacturer.

| Small taper roller bearing | Outer Diameter D | Inner diameter d | Total high T | Outer ring hight C |
|----------------------------|------------------|------------------|--------------|--------------------|
| BRS122713                  | 27MM             | 12MM             | 13MM         | 11MM               |