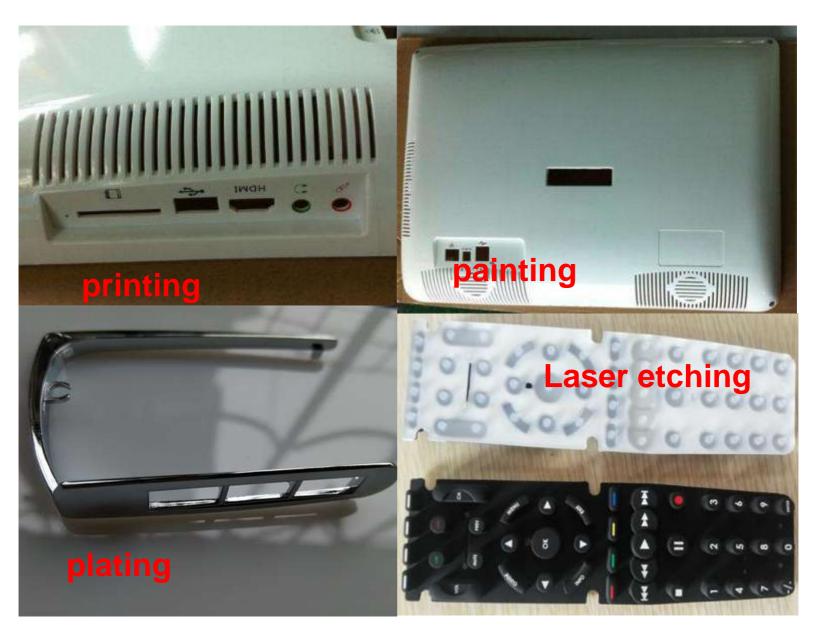

### Surface treatment

**Xinhui Precision Mold Company Limited** 

**Contact Person: Miss Tracy Han** 

E-email: tracyhan@xinhuimold.com

Skype: tracytracy024200

Whatsapp: 0086-18062573606

Mobile phone: +86 13923449011