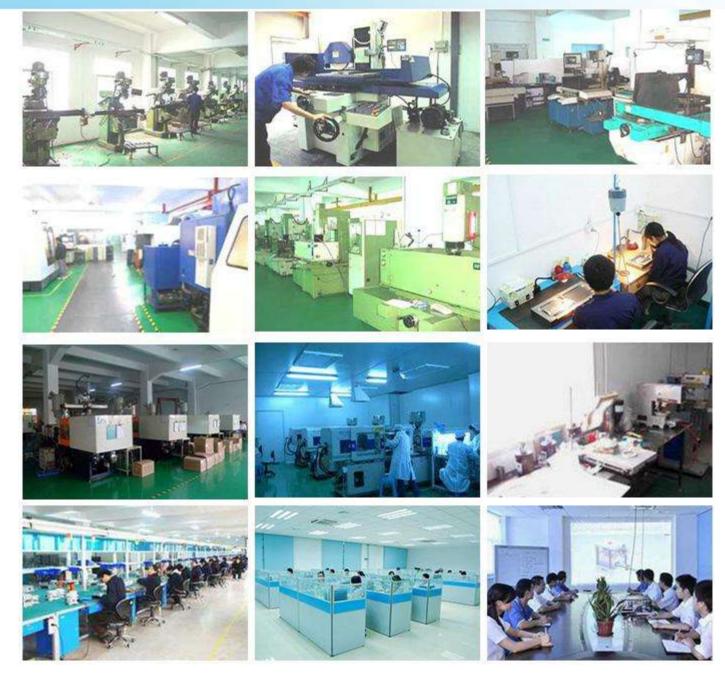

### Our equipment:

| Equipments category        | Equipment name                                  | precision     | quantity | Remark |
|----------------------------|-------------------------------------------------|---------------|----------|--------|
| Mould manufacturing        | CNC "Liwei"                                     | 0.005MM       | 1        |        |
|                            | CNC "Yate"                                      | 0.01MM        | 1        |        |
|                            | "Speed"sparkdischarge machines                  | 0.01MM        | 4        |        |
|                            | "Taiyi"sparkdischargemachines                   | 0.01MM        | 4        |        |
|                            | Hight & middle wire cutting machine             | 0.01MM        | 3        |        |
|                            | "Speed"digitalmilling machine                   | 0.02MM        | 10       |        |
|                            | "Jiande" grinding machine                       | 0.001MM       | 3        |        |
|                            | "Shanghai"lathe                                 |               | 1        |        |
|                            | "Shanghai"drilling machine                      |               | 2        |        |
| Injection machines         | "Haitian"injectionmolding machine               | 400T          | 1        |        |
|                            | "Haitian" injection molding machine             | 260T          | 2        |        |
|                            | "Haitian" injection molding machine             | 150T          | 3        |        |
|                            | "Borch"injectionmolding machine                 | 120T          | 4        |        |
|                            | "Zhenxiong"injection molding machine            | 80T           | 5        |        |
|                            | "Borch"injectionmolding machine                 | 60T           | 1        |        |
|                            | "Borch"injectionmolding machine                 | vertical type | 1        |        |
| Quality testing Equipments | Profile Projector                               |               | 1        |        |
|                            | Hardness tester                                 |               | 1        |        |
|                            | HAAS-2000 HIGH ACCURACY ARRAY SPECTRORADIOMETER |               | 1        |        |
|                            | GO-2000 ONIOPHOTOMETER (B-β PLUS C-γ)           |               | 1        |        |
|                            | Illumination photometer                         |               | 1        |        |
|                            | INTEGRATING SPHERE                              |               | 1        |        |
| Rapid prototype            |                                                 | 0.01MM        | 2        |        |
|                            |                                                 | 0.01MM        | 1        |        |
|                            | Other machines share with mold making           |               |          |        |
| Assembly & packing         | "Bofeng" soldering machine                      |               | 1        |        |
|                            | Welding machine                                 |               | 1        |        |
|                            | Ultrasonic machine                              |               | 1        |        |
|                            | Pad printing machine                            |               | 2        |        |

#### Part of the equipment: