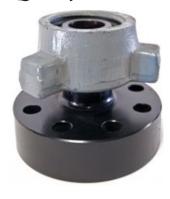

## WECO FLANGES

Quality Products, at a reasonable cost, delivered on time!

2 1/16" 5,000 PSI x 2" Fig. 1502 Male(Nut Half). API 6A (Shown Above)

2 1/16" 15,000 PSI x 2" Fig.1502 Female(Threaded Half).API 6A. (Shown Below)