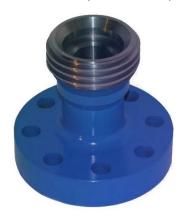

1 13/16" 15,000 PSI x 2" Fig. 1502 Male(Nut Half). API 6A (Shown Above)

Flange with quick union and NPT cap(Shown Right)