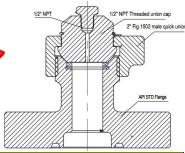

1 13/16" 15,000 PSI x 2" Fig. 1502 Male(Nut Half). API 6A (Shown Above)

Flange with quick union and NPT cap(Shown Right)

2 1/16", 2 9/16", 3 1/8" and 4 1/16" can be available with working pressure rating 2000psi, 3000psi.

All above threaded half flanges can be installed with quick uinon and 1/2" NPT Female uinon cap.

We Sell for Less.....!!!