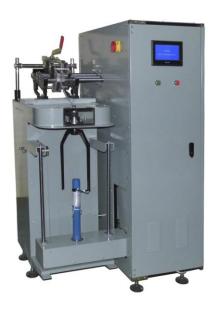

# **DW7030H Lab Roving Machine**

#### **Application**:

**DW7030H Lab Roving Machine** is used to spin cotton sliver to be roving through drafting and flyer spinning. It's the ideal system for teaching, researching, etc

#### **Features:**

- Use S/Z twist reversing;
- High-efficiency imported PLC + touch screen + frequency converter;
- Drafting, spindle blade, flyer or moulding drive independently;
- PLC + touch screen, easy to learn and operate;
- Mini-type design, easy to clean, set and maintain;
- Draft type adopts four roller pairs of short-Aprons