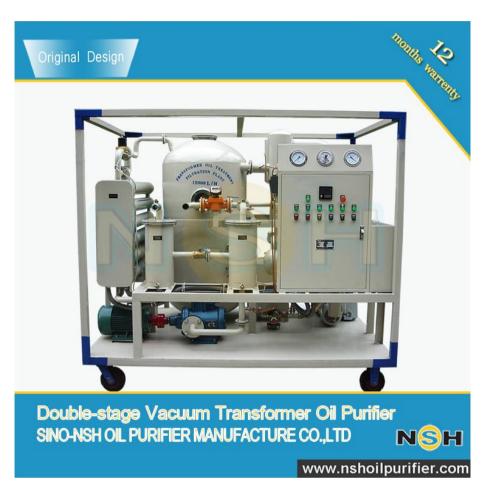

#### **II.Description**

NSH VFD series utilizes coacervation technology, coalescing technology, separating technology and refined purification technology. Comparing to Model VF series, it add ROOTS Vacuum system, second stage of separating system to improve the effect of purification. To remove free, soluble water, carbon, free and dissovled gases and particulate matters from insulating oil effectively and rapidly.

#### **III.Features**

- 1.Effective and efficient Dehydration(Degassing) System.
- 2. High precision Filtering System.
- 3. Powerful double stages Vacuum System.
- 4. Electrical apparatus Controlling System.
- 5. High quality components.
- 6.Diverse design in the structures and functions.

## IV.Available Style

- 1. Fixing type, mobile type with four wheels and mobile type with trailer.
- 2. Normal appearance type, shelf-covering type and explosion-proof type.
- 3. Avaliable in different color.