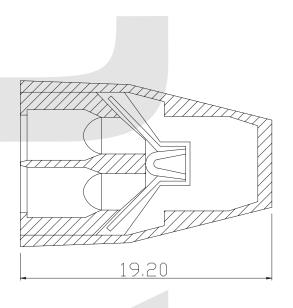

## **TERMINAL BLOCK Connector**

### **Screwless Series**

KLS2-207-5.50 Series Pitch=5.50mm

#### Electrical :

Rated voltage: 600VRated current: 20AContact resistance:  $20m\Omega$ Insulation resistance:  $5000M\Omega/1000V$ Withstanding Voltage: AC2000V/1MinWire range: 18-12AWG 2.5MM<sup>2</sup>

#### Mechanical

Temp. Range: -40°C~+105°C Strip length:6-7mm