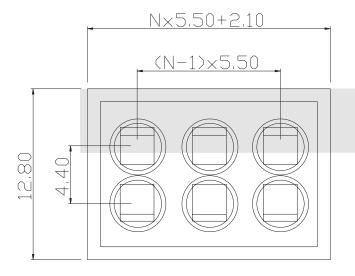

## **TERMINAL BLOCK Connector**

### **Screwless Series**

KLS2-207-5.50 Series Pitch=5.50mm

#### Electrical :

Rated voltage: 600VRated current: 20AContact resistance:  $20m\Omega$ Insulation resistance:  $5000M\Omega/1000V$ Withstanding Voltage: AC2000V/1MinWire range: 18-12AWG 2.5MM<sup>2</sup>

# ORDER INFORMATION Product NO.: KLS2-207-5.50-XXP X X Pos. NO. Series No. Pitch: 5.50=5.50mm Number of Pole:(2PIN, 4PIN, 6PIN, 8PIN)

All specification & dimensions are subject to change, please call your nearest KLS sales representative for update information