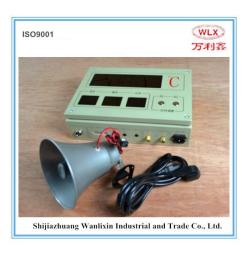

# 1.2 钢系列>>仪器 STEEL LINE >> INSTRUMENTS

我公司的仪器装有微处理器单元,用于确定溶液的温度。三个序列灯都位于前板上,为操作者显示测量阶段。为更具可靠性,该仪器配备自动测试系统。

The instruments are rugged microprocessor-based units used to determine the temperature of the liquid bath. Three sequential lights are located on the front panel to display the measurement phases for the operator. The instrument is equipped with an auto-test system for greater reliability.

数码计可以配置一个内部数字打印机,可以自动打印测量值以及日期、小时和 分钟。此外,测量定位的铸造号码和识别代码也可以打印出来。

The digital gauge may be equipped with an internal digital printer that automatically prints the measured value as well as the date, hour, and minute of the event. Furthermore, the casting number and the identification code of the measurement location can also be printed.

内部印刷电路包括一个内时钟的可充电电池。

The internal printed circuit includes a rechargeable battery for the internal clock.

## 测温仪器 Temperature measurement device

# 壁挂式测温仪 Wall-mounted temperature measurement device

KZ-300BG

WK-200A

无线测温仪器 Wireless temperature measurement device

CW-1

便携式测温仪 Portable temperature measurement device

LC-600

定氧系统 Oxygen measurement system