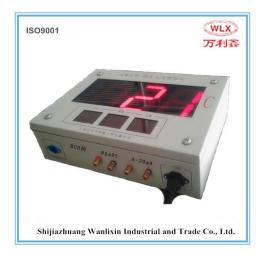

# 1.2 钢系列>>仪器 STEEL LINE >> INSTRUMENTS

我公司的仪器装有微处理器单元,用于确定溶液的温度。三个序列灯都位于前板上,为操作者显示测量阶段。为更具可靠性,该仪器配备自动测试系统。

The instruments are rugged microprocessor-based units used to determine the temperature of the liquid bath. Three sequential lights are located on the front panel to display the measurement phases for the operator. The instrument is equipped with an auto-test system for greater reliability.

数码计可以配置一个内部数字打印机,可以自动打印测量值以及日期、小时和 分钟。此外,测量定位的铸造号码和识别代码也可以打印出来。

The digital gauge may be equipped with an internal digital printer that automatically prints the measured value as well as the date, hour, and minute of the event. Furthermore, the casting number and the identification code of the measurement location can also be printed.

内部印刷电路包括一个内时钟的可充电电池。

The internal printed circuit includes a rechargeable battery for the internal clock.

## 测温仪器 Temperature measurement device