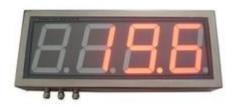

# 定氧大显示屏挂在作业现场,可使工人第一时间清晰明了的看到测量结果,对 下一步操作做出判断。

The large display hangs over the working site, which can let workers clearly see measurement results at first time and therefore make judgments to the next operation.

大显示屏连接定氧仪,数据由定氧仪传输到大显示屏的4个显示窗口,可同时 显示出钢水温度、氧含量、碳含量、酸溶铝含量。

The large display is connected to the oxygen measurement instrument. Data will be transmitted to 4 display windows of the large display via the instrument, in the meantime, showing temperature of molten steel, content of oxygen, carbon and acid soluble aluminum.