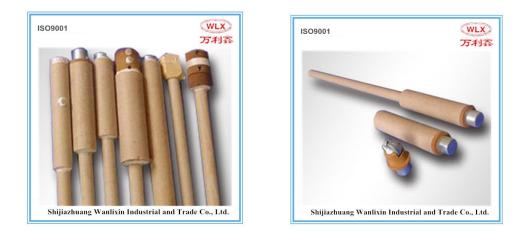

#### 热电偶 Thermocouples

我公司生产各种铂铂/铑 (Pt-Pt / Rh) 及钨铼(WRe3/25) 快速热电偶,用于测量 金属溶液的温度范围。按照国内 YB/T163-2008 标准,国际实用温标(IPTS) 68 和(ITS) 90 的标准进行生产。

Our company produces a broad range of platinum-platinum/rhodium (Pt-Pt/Rh) and WRe3/25 immersion thermocouples used to measure the full temperature range of molten metal for all applications. The immersion thermocouples are produced pursuant to the YB/T163-2008 and IPTS 68 and ITS 90 standards.

快速热电偶的生产符合质量标准 ISO 9001:2000。他们与市场上最普遍的连接系统和仪器系统可兼容、可互换。

The immersion thermocouples are produced in accordance with quality standard ISO 9001:2000. They are compatible and interchangeable with the most widespread connection and instrument systems on the market.

# 我公司生产各种铂铂/铑 (Pt-Pt / Rh) 及钨铼(WRe3/25)快速热电偶,用于测量 金属溶液的温度范围。按照国内 YB/T163-2008 标准,国际实用温标(IPTS) 68 和(ITS) 90 的标准进行生产。

Our company produces a broad range of platinum-platinum/rhodium (Pt-Pt/Rh) and WRe3/25 immersion thermocouples used to measure the temperature of molten metal for all applications. The immersion thermocouples are produced pursuant to the YB/T163-2008 and IPTS 68 and ITS 90 standards.