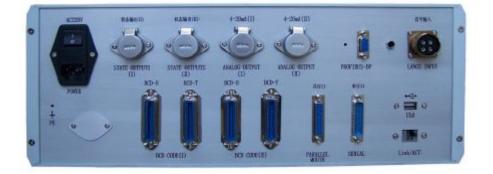

我公司研制的定氧系统可以快速准确直接的测量钢水中的氧含量,操作方便简 单。定氧系统包括:定氧仪、定氧枪、定氧探头、大显示屏、定氧补偿导线。 Oxygen measurement system developed by our company can quickly, accurately and directly measure oxygen content in molten steel, simple and convenient, which includes oxygen measurement instrument, oxygen lance, probe, large display and extension wire.

我公司生产的定氧枪由枪杆、枪头(插接件)、手柄、枪杆、连接补偿导线组成,结构简单、操作方便,可配套使用S分度、B分度、R分度的定铝定氧探头。

The oxygen lance produced by our company consists of rod, contact block (receptacle), handle and extension wire with simple structure and convenient operations, which can used matching with Graduation S, B and R aluminum and oxygen probes.

定氧补偿导线适用于定氧枪的冷端补偿,其用于定氧仪器冷端和定氧枪之间的 连接。耐热型采用进口氟塑料绝缘及护套具有优良的耐热、防水、防腐、防酸 碱、耐化学试剂、耐磨、耐老化和不燃烧性能。使用温度在-60~205℃,属国 际先进水平。其与所配用的定氧探头正确连接,其作用是将定氧探头的参考端 延伸到远离热源或环境温度较恒定的地方。

Extension wire is suitable for cold junction compensation of oxygen lance, which connects cold junction of the instrument and oxygen lance. Heat-resisting type is insulated by imported fluoroplastics and protective jacket, with favorable heat-resistant, waterproof, anti-corrosive, acid, alkali and chemical agents resistant, abrasion resistant, ageing resistant and nonflammable performance. The operating temperature is among -60°C and 205°C at international advanced level. Correct connection with the matching oxygen probe is to make the reference junction reach to places away from heat source and with constant environment temperature.