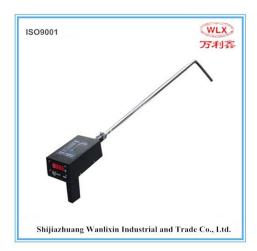

# 壁挂式测温仪 Wall-mounted temperature measurement device

KZ-300BG

WK-200A

无线测温仪器 Wireless temperature measurement device

CW-1

便携式测温仪 Portable temperature measurement device

LC-600

定氧系统 Oxygen measurement system

#### 测温仪器 Temperature measurement device

壁挂式测温仪 Wall-mounted temperature measurement device

KZ-300BG

WK-200A

WC-1

便携式测温仪 Portable temperature measurement device

LC-600