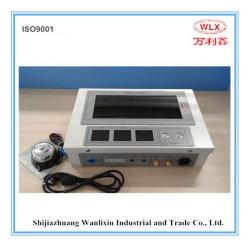

# 1.2 钢系列>>仪器 STEEL LINE >> INSTRUMENTS

我公司的仪器装有微处理器单元,用于确定溶液的温度。三个序列灯都位于前板上,为操作者显示测量阶段。为更具可靠性,该仪器配备自动测试系统。

The instruments are rugged microprocessor-based units used to determine the temperature of the liquid bath. Three sequential lights are located on the front panel to display the measurement phases for the operator. The instrument is equipped with an auto-test system for greater reliability.

数码计可以配置一个内部数字打印机,可以自动打印测量值以及日期、小时和 分钟。此外,测量定位的铸造号码和识别代码也可以打印出来。

The digital gauge may be equipped with an internal digital printer that automatically prints the measured value as well as the date, hour, and minute of the event. Furthermore, the casting number and the identification code of the measurement location can also be printed.

内部印刷电路包括一个内时钟的可充电电池。

The internal printed circuit includes a rechargeable battery for the internal clock.

## 测温仪器 Temperature measurement device

# 壁挂式测温仪 Wall-mounted temperature measurement device

KZ-300BG

WK-200A

无线测温仪器 Wireless temperature measurement device

CW-1

便携式测温仪 Portable temperature measurement device

LC-600

定氧系统 Oxygen measurement system