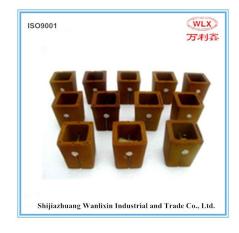

#### **定碳** Carbon measurement

经济且便于使用,定碳杯能够快速准确测出钢液中的碳含量。另外,我公司生产 两种类型的定碳杯:1)定碳圆杯;2)定碳方杯。使用其中任意一种产品可进一 步降低出钢周期,从而提高生产率。

Economical and easy to use, the thermal analysis cups are designed to achieve fast and reliable values of %C in liquid steel. Alternatively, our company offers two types of carbon cups: Round cup and Square cup. Using either sensor further decreases the tap-to-tap time, thereby providing increased productivity.

#### 定碳杯 Capsules for thermal analysis

# 易于使用,该定碳杯能够快速得出可靠的结果,通过高精度热电偶 K 型(镍铬 合金、镍铝金)或者 S 型(铂-铂/铑 10%)测出金属熔液中的冷却曲线和碳含 量。

Easy to use, the thermal analysis cups are designed to achieve fast and reliable results from the thermal analysis of aluminum alloys. Though the high precision K-type thermocouples (Chromel/Alumel) or S type, the cooling curve and carbon content in molten metal can be measured.

# S杯测量钢的碳含量,而K杯测量铸铁中的铈含量、碳含量,和硅含量。

S type is used to measure the carbon content, while K type measure the cerium content, carbon content, and silicon content in the cast iron.