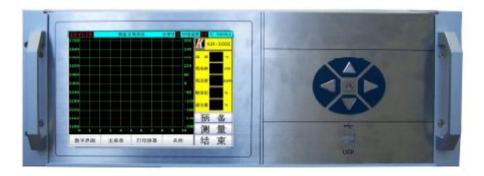

# 1.2 钢系列>>仪器 STEEL LINE >> INSTRUMENTS

我公司的仪器装有微处理器单元,用于确定溶液的温度。三个序列灯都位于前板上,为操作者显示测量阶段。为更具可靠性,该仪器配备自动测试系统。

The instruments are rugged microprocessor-based units used to determine the temperature of the liquid bath. Three sequential lights are located on the front panel to display the measurement phases for the operator. The instrument is equipped with an auto-test system for greater reliability.

数码计可以配置一个内部数字打印机,可以自动打印测量值以及日期、小时和 分钟。此外,测量定位的铸造号码和识别代码也可以打印出来。

The digital gauge may be equipped with an internal digital printer that automatically prints the measured value as well as the date, hour, and minute of the event. Furthermore, the casting number and the identification code of the measurement location can also be printed.

内部印刷电路包括一个内时钟的可充电电池。

The internal printed circuit includes a rechargeable battery for the internal clock.

## 测温仪器 Temperature measurement device