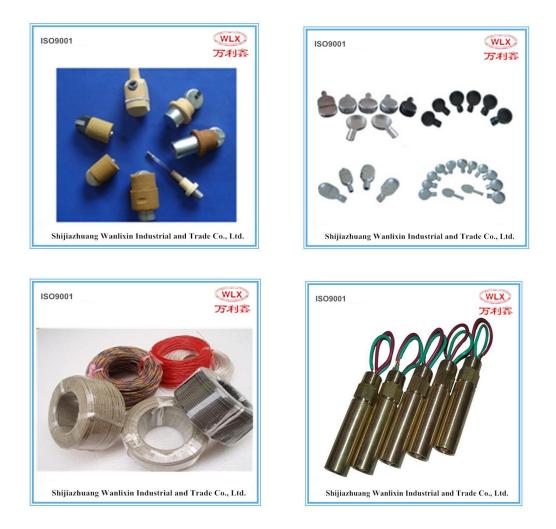

#### 热电偶 Thermocouples

我公司生产各种铂铂/铑 (Pt-Pt / Rh) 及钨铼(WRe3/25) 快速热电偶,用于测量 金属溶液的温度范围。按照国内 YB/T163-2008 标准,国际实用温标(IPTS) 68 和(ITS) 90 的标准进行生产。

Our company produces a broad range of platinum-platinum/rhodium (Pt-Pt/Rh) and WRe3/25 immersion thermocouples used to measure the full temperature range of molten metal for all applications. The immersion thermocouples are produced pursuant to the YB/T163-2008 and IPTS 68 and ITS 90 standards.

快速热电偶的生产符合质量标准 ISO 9001:2000。他们与市场上最普遍的连接系统和仪器系统可兼容、可互换。

The immersion thermocouples are produced in accordance with quality standard ISO 9001:2000. They are compatible and interchangeable with the most widespread connection and instrument systems on the market.

#### 定氧探头 Oxygen measurement probe

我们的定氧探头(温度和氧气)测量液态金属的温度和自由氧的百万分率(ppm), 测量时间不到 10 秒。由测氧探头测出的两个平均值(mV)信号被传输入仪器, 经过加工和可视化处理来显示温度值和自由氧的百万分率;此外,可自动计算出 钢液池中溶解的碳和铝含量。

Our TOX (Temperature & Oxygen) probes measure the temperature and ppm of free oxygen in liquid metal, in less than 10 seconds. The two mV signals generated by the TOX probes are transmitted to the instrument, processed and visualized so as to display the values of temperature and ppm of free oxygen; furthermore, the value of %C or %Al dissolved in the bath of liquid steel is automatically calculated.

#### **定碳** Carbon measurement

经济且便于使用,定碳杯能够快速准确测出钢液中的碳含量。另外,我公司生产 两种类型的定碳杯:1)定碳圆杯;2)定碳方杯。使用其中任意一种产品可进一 步降低出钢周期,从而提高生产率。

Economical and easy to use, the thermal analysis cups are designed to achieve fast and reliable values of %C in liquid steel. Alternatively, our company offers two types of carbon cups: Round cup and Square cup. Using either sensor further decreases the tap-to-tap time, thereby providing increased productivity.

# 取样器的设计快速,安全,经济,能为不同的熔融金属取样。有多种可用版本,所 以最具体和最简单的取样程序和金属分析都可实现。他们为用户提供液池中的 代表性样本,经过快速的表面清洗,即可进行化学分析。这些特殊样模设计使实验 室准备时间最小化。

The samplers are designed for fast, safe, and economical molten metal sampling. Various versions are available, so that the most specific and easiest sampling procedure and metal analysis can be achieved for every application. They provide the user with a representative sample of the liquid bath which, after a rapid surface cleaning, is ready for the chemical analysis. The lab preparation time is minimized by the special design of these samplers.

定氢探头 Hydrogen measurement

定氢探头可进行钢液中溶解氢的在线测量(ppm),测量时间通常低于 60 秒。探测器由多个部件组成,这些部件的设计目的在于准确分离携带气体(通常情况下,氮)和氢之间的样气。这种技术和探头设计使得在困难条件下和特种钢等级条件下采取安全、准确的措施变得可能。

The hydrogen probes allow on-line Hydrogen measurements (ppm) of dissolved Hydrogen in molten steel, within an analysis period usually below 60 seconds. The probes are composed of various parts designed in order to grant an accurate separation of sampled gas in between the carrying gas (usually, Nitrogen) and the Hydrogen. This technology and probe design grants the possibility to perform safe and accurate measures also in difficult conditions and special steel grades.

# 我公司供应使用测量系统所需的各种备件和配件,可配合每一个系列产品使用。

Our company supplies, for each line of products, a broad range of spare parts and accessories needed in order to use the measurement systems:

# •测温枪头、枪、内部和外部补偿导线、石英管、铝帽、塑料支架等。

Lance tips, lance, internal extension wire, external extension wire, quartz tube, aluminum cap, plastic brackets and so on.