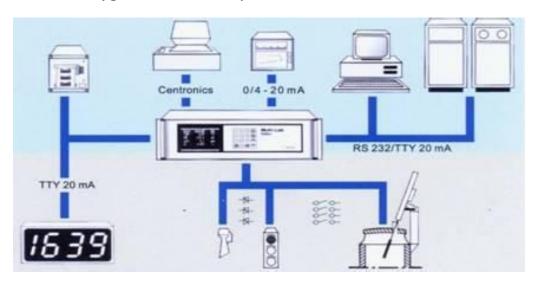

# 1.2 钢系列>>仪器 STEEL LINE >> INSTRUMENTS

我公司的仪器装有微处理器单元,用于确定溶液的温度。三个序列灯都位于前板上,为操作者显示测量阶段。为更具可靠性,该仪器配备自动测试系统。

The instruments are rugged microprocessor-based units used to determine the temperature of the liquid bath. Three sequential lights are located on the front panel to display the measurement phases for the operator. The instrument is equipped with an auto-test system for greater reliability.

数码计可以配置一个内部数字打印机,可以自动打印测量值以及日期、小时和 分钟。此外,测量定位的铸造号码和识别代码也可以打印出来。

The digital gauge may be equipped with an internal digital printer that automatically prints the measured value as well as the date, hour, and minute of the event. Furthermore, the casting number and the identification code of the measurement location can also be printed.

内部印刷电路包括一个内时钟的可充电电池。

The internal printed circuit includes a rechargeable battery for the internal clock.