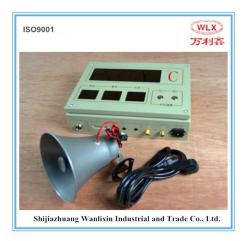

# 1.2 钢系列>>仪器 STEEL LINE >> INSTRUMENTS

我公司的仪器装有微处理器单元,用于确定溶液的温度。三个序列灯都位于前板上,为操作者显示测量阶段。为更具可靠性,该仪器配备自动测试系统。

The instruments are rugged microprocessor-based units used to determine the temperature of the liquid bath. Three sequential lights are located on the front panel to display the measurement phases for the operator. The instrument is equipped with an auto-test system for greater reliability.

数码计可以配置一个内部数字打印机,可以自动打印测量值以及日期、小时和 分钟。此外,测量定位的铸造号码和识别代码也可以打印出来。

The digital gauge may be equipped with an internal digital printer that automatically prints the measured value as well as the date, hour, and minute of the event. Furthermore, the casting number and the identification code of the measurement location can also be printed.

内部印刷电路包括一个内时钟的可充电电池。

The internal printed circuit includes a rechargeable battery for the internal clock.

## 测温仪器 Temperature measurement device

# 壁挂式测温仪 Wall-mounted temperature measurement device

KZ-300BG

WK-200A

无线测温仪器 Wireless temperature measurement device

CW-1

便携式测温仪 Portable temperature measurement device

LC-600

定氧系统 Oxygen measurement system