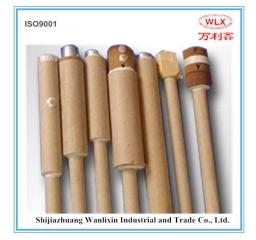

#### 热电偶 Thermocouples

我公司生产各种铂铂/铑 (Pt-Pt / Rh) 及钨铼(WRe3/25) 快速热电偶,用于测量 金属溶液的温度范围。按照国内 YB/T163-2008 标准,国际实用温标(IPTS) 68 和(ITS) 90 的标准进行生产。

Our company produces a broad range of platinum-platinum/rhodium (Pt-Pt/Rh) and WRe3/25 immersion thermocouples used to measure the full temperature range of molten metal for all applications. The immersion thermocouples are produced pursuant to the YB/T163-2008 and IPTS 68 and ITS 90 standards.

快速热电偶的生产符合质量标准 ISO 9001:2000。他们与市场上最普遍的连接系统和仪器系统可兼容、可互换。

The immersion thermocouples are produced in accordance with quality standard ISO 9001:2000. They are compatible and interchangeable with the most widespread connection and instrument systems on the market.

# 我公司生产各种铂铂/铑 (Pt-Pt / Rh) 及钨铼(WRe3/25)快速热电偶,用于测量 金属溶液的温度范围。按照国内 YB/T163-2008 标准,国际实用温标(IPTS) 68 和(ITS) 90 的标准进行生产。

Our company produces a broad range of platinum-platinum/rhodium (Pt-Pt/Rh) and WRe3/25 immersion thermocouples used to measure the temperature of molten metal for all applications. The immersion thermocouples are produced pursuant to the YB/T163-2008 and IPTS 68 and ITS 90 standards.