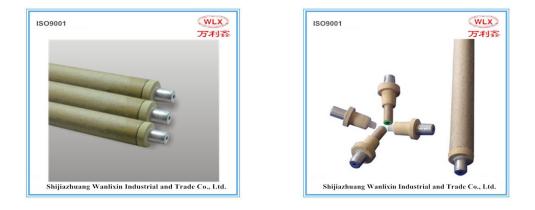

#### 热电偶 Thermocouples

我公司生产各种铂铂/铑 (Pt-Pt / Rh) 及钨铼(WRe3/25) 快速热电偶,用于测量 金属溶液的温度范围。按照国内 YB/T163-2008 标准,国际实用温标(IPTS) 68 和(ITS) 90 的标准进行生产。

Our company produces a broad range of platinum-platinum/rhodium (Pt-Pt/Rh) and WRe3/25 immersion thermocouples used to measure the full temperature range of molten metal for all applications. The immersion thermocouples are produced pursuant to the YB/T163-2008 and IPTS 68 and ITS 90 standards.

快速热电偶的生产符合质量标准 ISO 9001:2000。他们与市场上最普遍的连接系统和仪器系统可兼容、可互换。

The immersion thermocouples are produced in accordance with quality standard ISO 9001:2000. They are compatible and interchangeable with the most widespread connection and instrument systems on the market.

#### 定氧探头 Oxygen measurement probe

我们的定氧探头(温度和氧气)测量液态金属的温度和自由氧的百万分率(ppm), 测量时间不到 10 秒。由测氧探头测出的两个平均值(mV)信号被传输入仪器, 经过加工和可视化处理来显示温度值和自由氧的百万分率;此外,可自动计算出 钢液池中溶解的碳和铝含量。

Our TOX (Temperature & Oxygen) probes measure the temperature and ppm of free oxygen in liquid metal, in less than 10 seconds. The two mV signals generated by the TOX probes are transmitted to the instrument, processed and visualized so as to display the values of temperature and ppm of free oxygen; furthermore, the value of %C or %Al dissolved in the bath of liquid steel is automatically calculated.

定氢探头 Hydrogen measurement

定氢探头可进行钢液中溶解氢的在线测量(ppm),测量时间通常低于 60 秒。探测器由多个部件组成,这些部件的设计目的在于准确分离携带气体(通常情况下,氮)和氢之间的样气。这种技术和探头设计使得在困难条件下和特种钢等级条件下采取安全、准确的措施变得可能。

The hydrogen probes allow on-line Hydrogen measurements (ppm) of dissolved Hydrogen in molten steel, within an analysis period usually below 60 seconds. The probes are composed of various parts designed in order to grant an accurate separation of sampled gas in between the carrying gas (usually, Nitrogen) and the Hydrogen. This technology and probe design grants the possibility to perform safe and accurate measures also in difficult conditions and special steel grades.