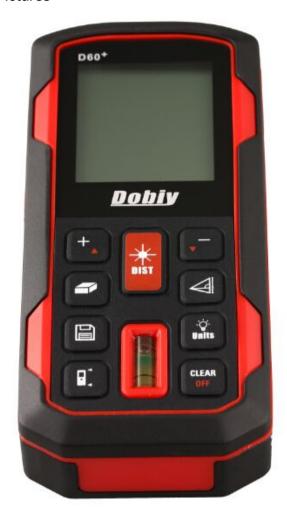

## D40+/D60+/D80+/D100+

Funiction:

Distance/Area/ Volume Measurement

Indirect Measurement Using Pythagoras

Min/max measurement Continuous Measurements-Data Addition/Subtracton

Memory: 10 Results

Display Illumination