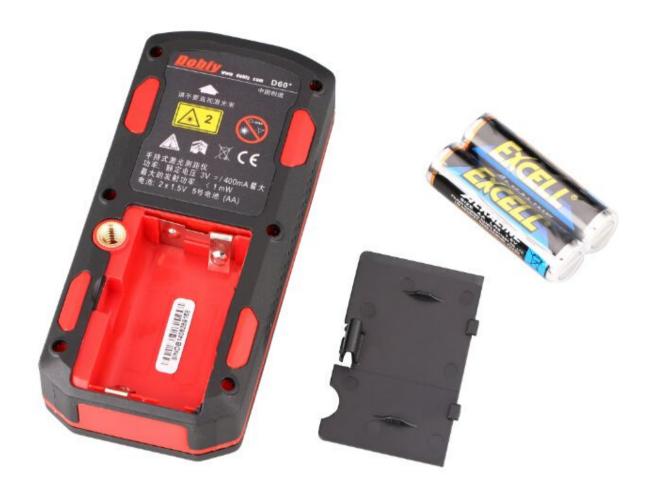

## Pictures

| Packa                 | kage: |  |
|-----------------------|-------|--|
| Instrument            | 1     |  |
| Hand strap            | 1     |  |
| Operation instruction | 1     |  |
| Protection package    | 1     |  |
| Warranty card         | 1     |  |

2

Battery

Color box dimension:128\*60\*175mm Carton dimension:370\*320\*405mm, 30pcs/ctn