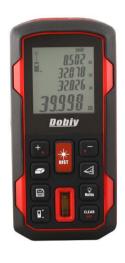

## Pictures

| Packa                 | kage: |  |
|-----------------------|-------|--|
| Instrument            | 1     |  |
| Hand strap            | 1     |  |
| Operation instruction | 1     |  |
| Protection package    | 1     |  |
| Warranty card         | 1     |  |