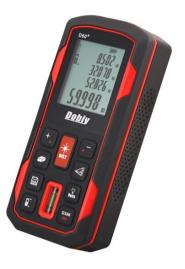

## Pictures

| Packa                 | kage: |  |
|-----------------------|-------|--|
| Instrument            | 1     |  |
| Hand strap            | 1     |  |
| Operation instruction | 1     |  |
| Protection package    | 1     |  |
| Warranty card         | 1     |  |