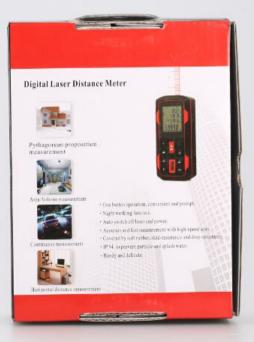

## D40+/D60+/D80+/D100+

Funiction:

Distance/Area/ Volume Measurement

Indirect Measurement Using Pythagoras

Min/max measurement Continuous Measurements-Data Addition/Subtracton

Memory: 10 Results

Display Illumination