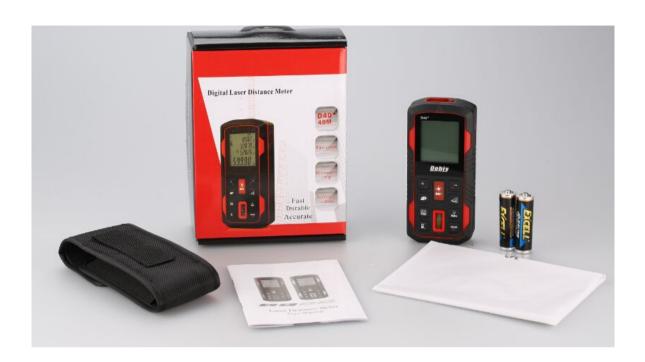

## Pictures

| Packa                 | kage: |  |
|-----------------------|-------|--|
| Instrument            | 1     |  |
| Hand strap            | 1     |  |
| Operation instruction | 1     |  |
| Protection package    | 1     |  |
| Warranty card         | 1     |  |

2

Battery

Color box dimension:128\*60\*175mm Carton dimension:370\*320\*405mm, 30pcs/ctn