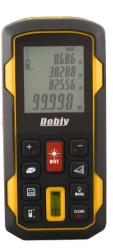

## Pictures

| Packa                 | kage: |  |
|-----------------------|-------|--|
| Instrument            | 1     |  |
| Hand strap            | 1     |  |
| Operation instruction | 1     |  |
| Protection package    | 1     |  |
| Warranty card         | 1     |  |