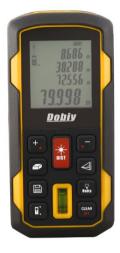

## Pictures

| Packa                 | kage: |  |
|-----------------------|-------|--|
| Instrument            | 1     |  |
| Hand strap            | 1     |  |
| Operation instruction | 1     |  |
| Protection package    | 1     |  |
| Warranty card         | 1     |  |