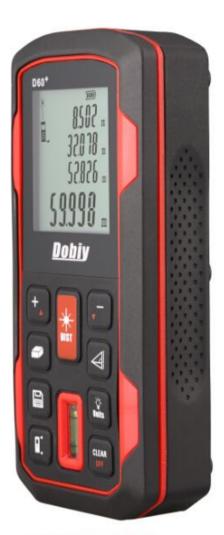

## D40+/D60+/D80+/D100+

Funiction:

Distance/Area/ Volume Measurement

Indirect Measurement Using Pythagoras

Min/max measurement Continuous Measurements-Data Addition/Subtracton

Memory: 10 Results

Display Illumination