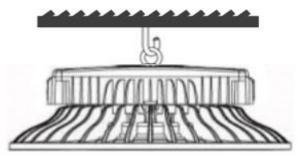

# Installation (Hook Hanging and Bracket Hanging) Features:

UFO LED high bay, designed for industrial lighting. Adopting the newest LED lighting technology, longer lifespan, lower maintenance cost, higher efficiency. Unique designed optical light distribution can focus the light to the lighting area, improving the luminaire efficiency, taking the place of traditional HID lamps. The wire is made of flame retardant cable which reaching 90VO grade. Wire in blue (AC input wire), brown, (AC input wire) and lime-green( earth wire).

#### Maintenance manual:

- 1. Cut off power before maintenance
- 2. Clean the glass of LED street light regular to keep good light transmission.
- 3. Clean the dusk on the surface and heat sink regular to keep good heat dissipation.
- 4. Do not use water or strong corrosive liquid to clean the lamp, dry cloth is better.
- 5. Replace LED driver: use screwdriver to open the cover, fetch out the driver. You can see three AC wires, Match brown wire with "L", Blue with "N", Kelly or yellow with "G". The red or white wire on driver is the positive electrode, black wire is the negative electrode. Notice, pls confirm the positive and negative electrode has not met extremely instead.

#### **Hook installation steps:**

- 1. Cut off power before operation.
- 2. Knowing the inside diameter of the luminaires then Choose suitable hook for the luminaires.
- 3. Fix the hook before installation and make the it can bear over 3 times weight of the lamp
- 4. Connect the lamp with hook and make it is safe.
- 5. Connect the power wire: Brown, "L", connect to LIVE; Blue, "N", connect to NEUTRAL; Lime-green, connect to EARTH/GROUND
- 6. Light up the luminaires!

### **Bracket installation steps**

- 1. Cut off power before installation.
- 2. Measure the hole size on the holder, choose suitable screw.
- 3. Fix the screw at the place where luminaires will be installed and it should can bear over 3 times the weight of the luminaires
- 4. Screw up the screws at both sides of holder, then connect the hold hole with screws, tighten it up.
- 5. Connect the power wire: Brown, "L", connect to LIVE; Blue, "N", connect to NEUTRAL; Lime-green, connect to EARTH/GROUND
- 6. Light up the luminaires!