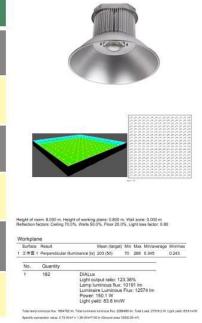

## **Dialux Comparison Chart**

| CLS     | vs                                        | Others  |
|---------|-------------------------------------------|---------|
| 150W    | Power                                     | 150W    |
| 138pcs  | Lamps<br>installation                     | 182pcs  |
| 200     | <b>Eav</b><br>Average Lux                 | 200     |
| 0.404   | U0<br>Light Uniformity                    | 0.345   |
| 20786.7 | <b>P[W]</b><br>Total Power<br>Consumption | 27318.2 |
| 2598336 | T[im]<br>Total Lumen                      | 2288468 |