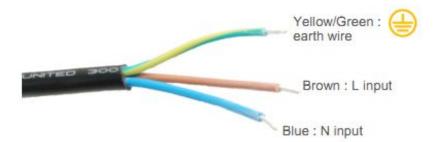

### **Installation Type**

Hook hanging

#### Attention:

Lamp must be vertical suspension and the supporter should can bear at least 3 times weight of the lamp. Luminaires should not be installed where it is draught, in case of shaking and unstable.

#### **Hook installation steps:**

- 1. Cut off power before operation.
- 2. Knowing the inside diameter of the luminaires then Choose suitable hook for the luminaires.
- 3. Fix the hook before installation and make the it can bear over 3 times weight of the lamp
- 4. Connect the lamp with hook and make it is safe.
- 5. Connect the power wire: Brown, "L", connect to LIVE; Blue, "N", connect to NEUTRAL; Lime-green, connect to EARTH/GROUND
- 6. Light up the luminaires!