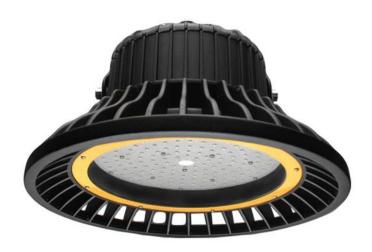

#### **Technical Sheet**

Product Name <u>LED high bay lights</u>

Item No. <u>CLS-HB200-UFO-MW</u>

Power 200 watts

Product Dimension : 200w LED high bay lights

Brief Information for 200w LED high bay lights

Power: 200 watts Output Lumens: 24000lm

**LEDs:** Philips led **IP grade:** IP65

Warranty: 5 years Driver: Meanwell Driver

节能减排 领航绿色照明 Leading Green Lighting

Address: 5/F, Building 2, Sanwei Industrial Park, Xixiang Town, Bao'an District, Shenzhen City, China 518128