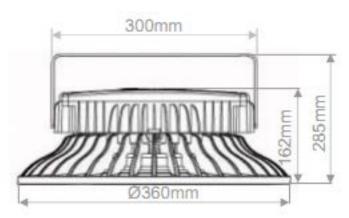

### **Installation Type**

Hook hanging

# Installation (Hook Hanging and Bracket Hanging) Features:

UFO LED high bay, designed for industrial lighting. Adopting the newest LED lighting technology, longer lifespan, lower maintenance cost, higher efficiency. Unique designed optical light distribution can focus the light to the lighting area, improving the luminaire efficiency, taking the place of traditional HID lamps. The wire is made of flame retardant cable which reaching 90VO grade. Wire in blue (AC input wire), brown, (AC input wire) and lime-green( earth wire).

### Bracket Hanging:

Address: 5/F, Building 2, Sanwei Industrial Park, Xixiang Town, Bao'an District, Shenzhen City, China 518128

Tel: +86-755-29100681 Fax: +86-755-29455551 Web: www.light-sky.com