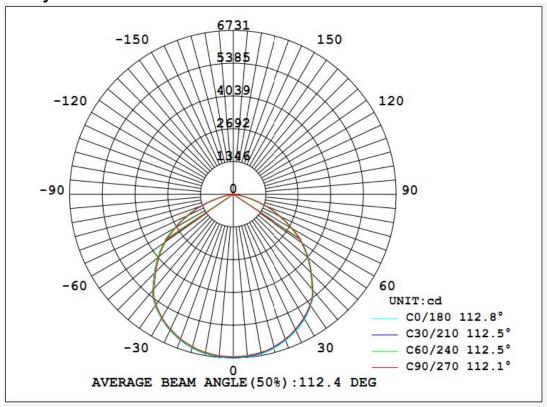

### **Luminous Intensity Distribution**

China Light-Sky LED high bay lights, adopting high efficiency optical system, uniform and good vertical light distribution, lower glare, is the ideal solution for LED high bay lighting.