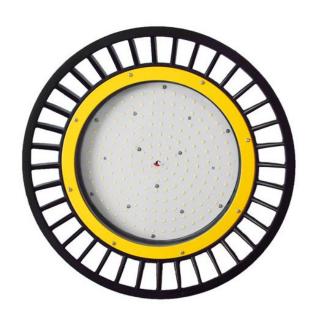

#### **Technical Sheet**

Product Name <u>LED high bay lights</u>

Item No. <u>CLS-HB200-UFO-MW</u>

Power 200 watts

Product Dimension : 200w LED high bay lights

Brief Information for 200w LED high bay lights

Power: 200 watts Output Lumens: 24000lm

**LEDs:** Philips led **IP grade:** IP65

Warranty: 5 years Driver: Meanwell Driver

节能减排 领航绿色照明 Leading Green Lighting

Address: 5/F, Building 2, Sanwei Industrial Park, Xixiang Town, Bao'an District, Shenzhen City, China 518128