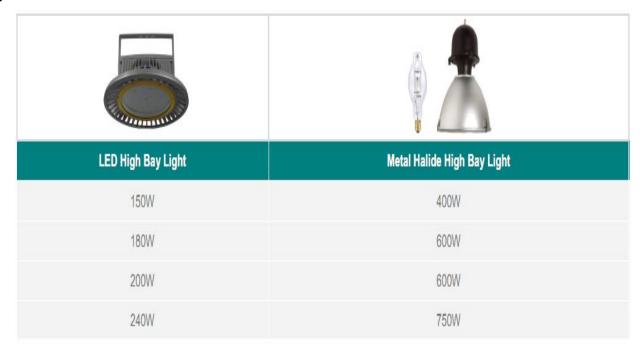

### **Product Features**





Address: 5/F, Building 2, Sanwei Industrial Park, Xixiang Town, Bao'an District, Shenzhen City, China 518128

Tel: +86-755-29100681 Fax: +86-755-29455551 Web: www.light-sky.com

## **Dialux Comparison Chart**



| CLS     | vs                                        | Others  |
|---------|-------------------------------------------|---------|
| 150W    | Power                                     | 150W    |
| 138pcs  | Lamps<br>installation                     | 182pcs  |
| 200     | <b>Eav</b><br>Average Lux                 | 200     |
| 0.404   | U0<br>Light Uniformity                    | 0.345   |
| 20786.7 | <b>P[W]</b><br>Total Power<br>Consumption | 27318.2 |
| 2598336 | T[im]<br>Total Lumen                      | 2288468 |



### **Replacement Table**



### **Application For LED high bay lights**

Warehouse; industrial production workshop; pavilion; stadium; the train station; shopping malls; gas stations and other indoor lighting



Address: 5/F, Building 2, Sanwei Industrial Park, Xixiang Town, Bao'an District, Shenzhen City, China 518128

Tel: +86-755-29100681 Fax: +86-755-29455551 Web: www.light-sky.com

### **Installation Type**







Hook hanging

# Installation (Hook Hanging and Bracket Hanging) Features:

UFO LED high bay, designed for industrial lighting. Adopting the newest LED lighting technology, longer lifespan, lower maintenance cost, higher efficiency. Unique designed optical light distribution can focus the light to the lighting area, improving the luminaire efficiency, taking the place of traditional HID lamps. The wir