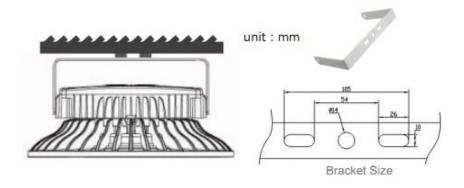

### Bracket Hanging:

Address: 5/F, Building 2, Sanwei Industrial Park, Xixiang Town, Bao'an District, Shenzhen City, China 518128

Tel: +86-755-29100681 Fax: +86-755-29455551 Web: www.light-sky.com

### **Bracket installation steps**

- 1. Cut off power before installation.
- 2. Measure the hole size on the holder, choose suitable screw.
- 3. Fix the screw at the place where luminaires will be installed and it should can bear over 3 times the weight of the luminaires
- 4. Screw up the screws at both sides of holder, then connect the hold hole with screws, tighten it up.
- 5. Connect the power wire: Brown, "L", connect to LIVE; Blue, "N", connect to NEUTRAL; Lime-green, connect to EARTH/GROUND
- 6. Light up the luminaires!