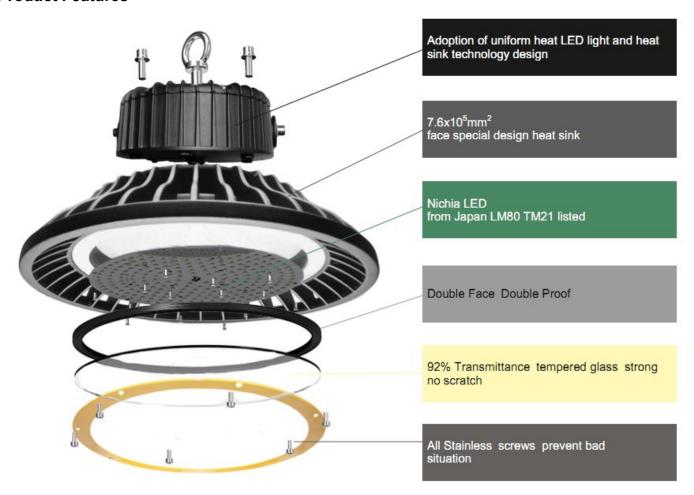

#### **Product Features**

Address: 5/F, Building 2, Sanwei Industrial Park, Xixiang Town, Bao'an District, Shenzhen City, China 518128

Tel: +86-755-29100681 Fax: +86-755-29455551 Web: www.light-sky.com

### **Key Features**

- Unique designed UFO shape , lighter and smaller
- Nichia 3030 & Philips 3030 , Ra> 80; LM80 standard
- Meanwell led driver
- Glass cover or PC convex cover
- Wide aluminum plate design, heat dissipation fast and evenly
- Ideal mounting height: 8-10 m
- Installation: Rack mounting & Hook hanging
- Working temperature: -20 °C ~ + 50 °C
- IP65 protection level