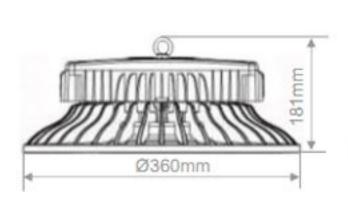

# 200w specification parameter

| Item No.            | CLS-HB200-UFO-MW      |  |
|---------------------|-----------------------|--|
| Power               | 200w                  |  |
| Lumen               | 24000lm               |  |
| Power Factor        | 0.98                  |  |
| Input Voltage       | AC90-305V             |  |
| ССТ                 | 4300K, 5000K          |  |
| CRI                 | Ra>80                 |  |
| Luminous Efficiency | 110-125lm/w           |  |
| LED Chip Brand      | Philips led           |  |
| LED Driver Brand    | Meanwell Driver Brand |  |
| Housing Color       | Black & Gray          |  |
| IP Grade            | IP65                  |  |
| Beam Angle          | 110 & 120 degree      |  |
| Material            | Aluminum              |  |
| Working Temperature | -25℃~+50℃             |  |
| Lifespan            | 50000 hours           |  |
| Packing CBM         | 450*450*260mm≈0.053m³ |  |
| Pcs/ctn             | 1                     |  |
| Gross Weight        | 11.50kg               |  |
| Warranty            | 5 years               |  |