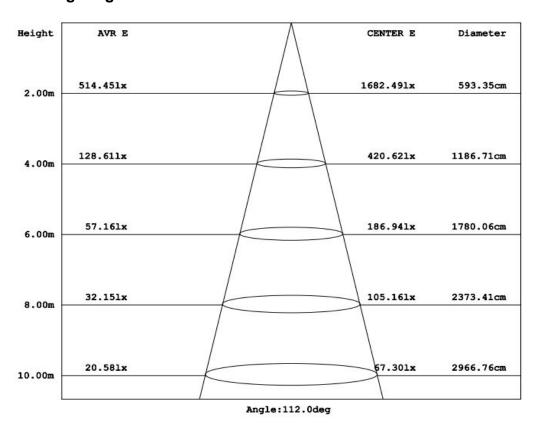

### Flux Illumination Lighting

Address: 5/F, Building 2, Sanwei Industrial Park, Xixiang Town, Bao'an District, Shenzhen City, China 518128

Tel: +86-755-29100681 Fax: +86-755-29455551 Web: www.light-sky.com

China Light-Sky LED high bay lights, adopting high efficiency optical system, uniform and good vertical light distribution, lower glare, is the ideal solution for LED high bay lighting.