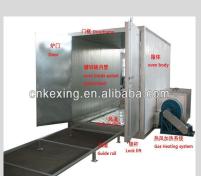

Acy Cellphone: 0086-15266789835 Skype: acyacy0728

E-mail: sales5@sprayboothsupplies.com.cn

Electric Oven

Gas Oven

|                | Z W H                                                                               | 2 ,, 11                         |                |  |
|----------------|-------------------------------------------------------------------------------------|---------------------------------|----------------|--|
| Model          | External Dimension(mm) L*W*H                                                        | Internal Dimension(mm)<br>L*W*H | Heating System |  |
| Guide Rail     | 1 set, which length is about twice the length of the cabin.                         |                                 |                |  |
| Heating System | Electric, diesel, gas and coal, choose by the customer.                             |                                 |                |  |
| Main Door      | 1set or 2 sets, with auto-lift lock.                                                |                                 |                |  |
| Cabin System   | steel,anti-flame and heat-insulation                                                |                                 |                |  |
|                | Rock wool sandwich panel,100mm thick.Outside is colorful steel,inside is galvanized |                                 |                |  |
|                |                                                                                     |                                 |                |  |