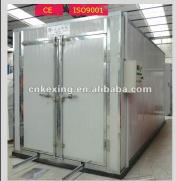

Acy Cellphone: 0086-15266789835 Skype: acyacy0728

E-mail: sales5@sprayboothsupplies.com.cn

Electric Oven

Gas Oven

|                | Z W H                                                                               | 2 ,, 11                         |                |  |
|----------------|-------------------------------------------------------------------------------------|---------------------------------|----------------|--|
| Model          | External Dimension(mm) L*W*H                                                        | Internal Dimension(mm)<br>L*W*H | Heating System |  |
| Guide Rail     | 1 set, which length is about twice the length of the cabin.                         |                                 |                |  |
| Heating System | Electric, diesel, gas and coal, choose by the customer.                             |                                 |                |  |
| Main Door      | 1set or 2 sets, with auto-lift lock.                                                |                                 |                |  |
| Cabin System   | steel,anti-flame and heat-insulation                                                |                                 |                |  |
|                | Rock wool sandwich panel,100mm thick.Outside is colorful steel,inside is galvanized |                                 |                |  |
|                |                                                                                     |                                 |                |  |