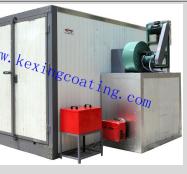

Acy Cellphone: 0086-15266789835 Skype: acyacy0728

E-mail: sales5@sprayboothsupplies.com.cn

Electric Oven

Gas Oven

|                | Z W H                                                                               | 2 ,, 11                         |                |  |
|----------------|-------------------------------------------------------------------------------------|---------------------------------|----------------|--|
| Model          | External Dimension(mm) L*W*H                                                        | Internal Dimension(mm)<br>L*W*H | Heating System |  |
| Guide Rail     | 1 set, which length is about twice the length of the cabin.                         |                                 |                |  |
| Heating System | Electric, diesel, gas and coal, choose by the customer.                             |                                 |                |  |
| Main Door      | 1set or 2 sets, with auto-lift lock.                                                |                                 |                |  |
| Cabin System   | steel,anti-flame and heat-insulation                                                |                                 |                |  |
|                | Rock wool sandwich panel,100mm thick.Outside is colorful steel,inside is galvanized |                                 |                |  |
|                |                                                                                     |                                 |                |  |