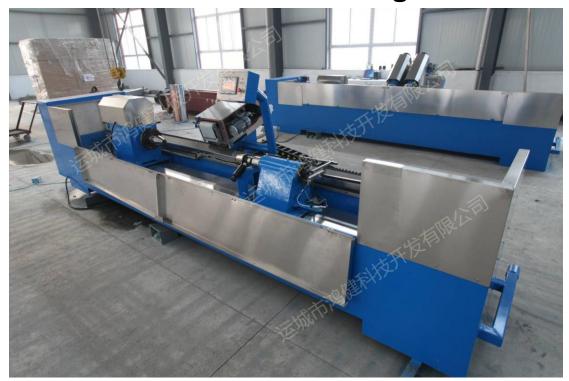

## **Gravure Chrome Polishing Machine**

HJ Chrome polishing machine is used for the polishing of chrome cylinder, it is the new full automatic numerical control model that developed by the rich experiences of designers and modern brainpower numerical control technique. Their features are rigorous structure, stable, high efficiency, easy operation, etc.

## Features:

- 1. There are full-auto, semi-auto and economical type
- 2. Polishing head structure: Frequency modulation elasticity addition pressure
- 3. Advanced controlling system