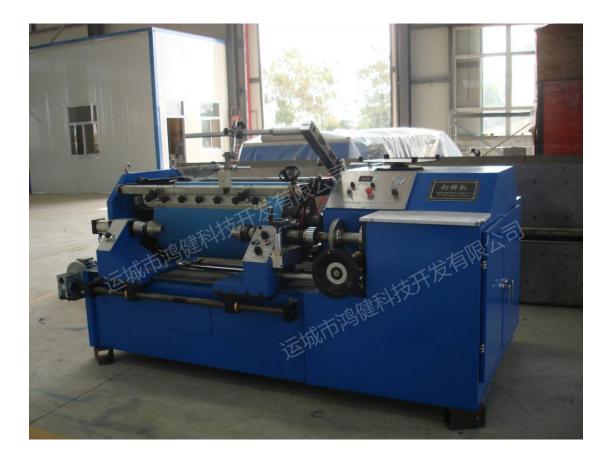

## **Rotogravure Proofing Machine**

HJ gravure proofing machine inherited the economical and practical advantages of Japanese proofing machine, on this basis, the movement manner has changed from needle linear bearing to linear lead rail, thereby, resolve part of Japanese machine, especially it solves the problem of internal cartridge both sides advance and retreat can't synchronous. Electric element have improved, it makes proofing machine operate get easier, more efficient.

## Features:

- 1. Easy operation and high efficiency
- 2. Precise registration
- 3. High dot printing rate

Yun Cheng Hongjian Machinery Making Co. Ltd Address: Yun Cheng Economic Development Zone, Jun Tun Street, Yun Cheng City, Shanxi Province, China Contact: Daphne Phone: +86-359-2128266 Mob: +86-15296730507 E-mail: <u>xfh@sxychj.com</u> Website: <u>http://www.sxychj.com</u>