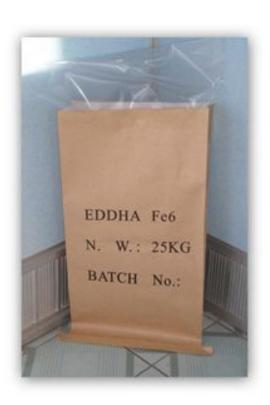

ns**







- 1. Never use this product in bloom.
- 2. Store in cool dry place. Keep out of reach of children and food.
- 3. Forbidden from human beings and livestock.















#### **General Information**







- For use as an effective solution to correcting iron deficiencies and for the maintenance of iron levels in crops grown in highly acidic or alkaline soils. It is particularly effective in highly alkaline soil conditions.
- For use in all crops that respond to supplemental applications of iron
- For good compatibility with all agricultural inputs such as fertilizers and pesticides
- For formulating with NPK blended fertilizers targeted at applications in highly alkaline soils or where soils are known to have deficiencies in iron.















# Package: Kraft Bag











25kgs net content in a kraft bag with PE liner

## Package: Color Box









foil bag, 1kg/bag



- Inner package: 1kg/foil bag, and 1bag/color box
- Outer package: 10 color boxes/carton

# Package: Color Box











• Inner package: 1kg/foil bag, and 1bag/color box

Outer package: 10 color boxes/carton

# Package: Carton













Inner package: 1kg/foil bag

Outer package: 10 bags/CTN or 20 bags/CTN



# Package: Drum











- Inner package: 20 or 25kgs/PE bag + nylon cable tie.
- Outer package: 20 or 25kgs in a drum.



# **Storage**







Stored in the dry and ventilated inside storeroom





## Chengdu Zetian Chemical Co.,Ltd.

A famous supplier in Work



Add:#55 Jianshe road, Chengdu City, Sichuan, China.

Tel: 86-28-6231 0857 Fax: 86-28-8311 7869

E-mail: sales@cdztc