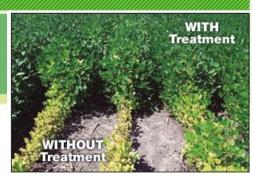

Chengdu Zetian Chemical Co.,Ltd.

granularity is 60 mesh

- Organic chelated iron fertilizer, EDDHA Fe, is most efficient to prevent and cure the disease of leaf-yellows due to iron deficiency for grain crops,fruit,vegetables,and flowers etc.
- As super water-soluble single microelement efficient organic fertilizer with a very fast iron releasing capacity EDDHA Fe can be widely used in various soils safely and efficiently.
- It can be as iron-supplementary agent to normal crops, making them grow better, and improve the quantity and quality of crops.
- There was also a significant improvement in the hardened,imperious,and fertility declined soil.

#### **General Information**

- For use as an effective solution to correcting iron deficiencies and for the maintenance of iron levels in crops grown in highly acidic or alkaline soils. It is particularly effective in highly alkaline soil conditions.
- For use in all crops that respond to supplemental applications of iron
- For good compatibility with all agricultural inputs such as fertilizers and pesticides
- For formulating with NPK blended fertilizers targeted at applications in highly alkaline soils or where soils are known to have deficiencies in iron.