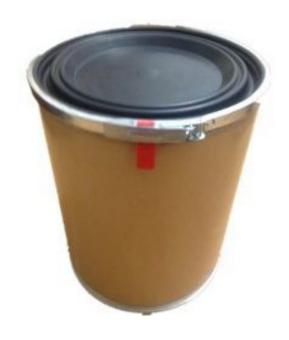

# Package: Drum

- Inner package: 20 or 25kgs/PE bag + nylon cable tie.
- Outer package: 20 or 25kgs in a drum.