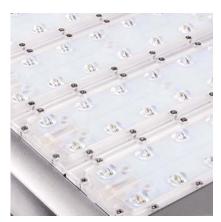

### ZGSM 3<sup>RD</sup> GENERATION LED MODULE

Exquisite design with powerful thermal output, with more reliable waterproof performance.

Cylindrical edge design, avoid risk of cuts

Black & Silvery

Overall stainless steel hexagon screws adopted

### **X**TREME LUMINAIRE DESIGN

Equipped with exceptional ZGSM 3<sup>rd</sup> generation LED module, the H-Series LED Street Lights give best luminous output, stability and extra long life. H-Series LED Street Lights are intended to build the most cost-performance ever.