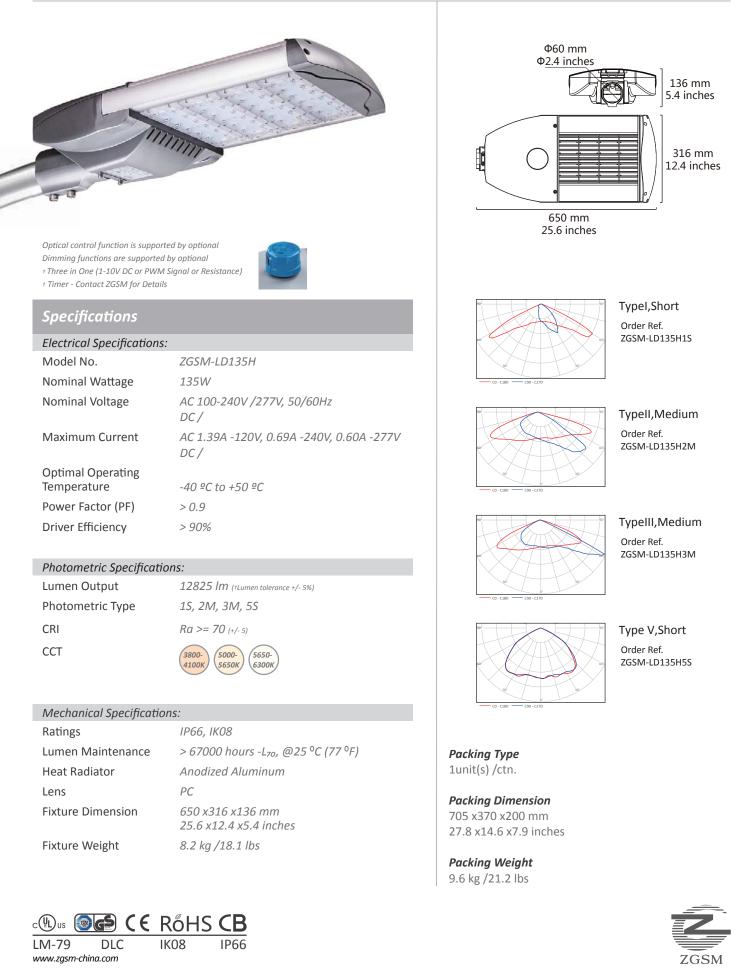

### Type I,Short

### TypeII,Medium

- Application:
- 1. Two Driveway
- 2. Driveway Entrance
- 3. Urban Main Roads

#### TypeIII,Medium

Application:

- 1. Three Driveway
- 2. Highway
- 3. Parking Lot /Area

### Type V,Short

Application: 1. Parking Lot 2. Square 3. Area

#### Mechanical Specifications:

| Ratings           | IP66, IK08                                      |
|-------------------|-------------------------------------------------|
| Lumen Maintenance | > 67000 hours -L <sub>70</sub> , @25 °C (77 °F) |
| Heat Radiator     | Anodized Aluminum                               |
| Lens              | PC                                              |
| Fixture Dimension | 577 x316 x136 mm<br>22.7 x12.4 x5.4 inches      |
| Fixture Weight    | 7.3 kg /16.1 lbs                                |

www.zgsm-china.com

Type V,Short Order Ref. ZGSM-LD100H5S

Packing Type 1unit(s) /ctn.

**Packing Dimension** 630 x370 x200 mm 24.8 x14.6 x7.9 inches

**Packing Weight** 8.6 kg /19.0 lbs