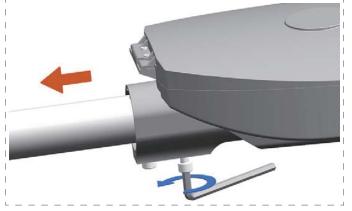

### Caution: Always switch off the power supply before commencing work!

Open the electrical box by remove two M5 hexagon screws.

Thread the cable by M16 waterproof connector, do not tighten the connector.

Mount the street light and adjust to proper position, fix the two M10 screws.

Connect the wires to terminal block accordance with L, N and  $GND \oplus$  on the cover of electrical box.

Tighten the waterproof connector after connection finished to avoid damage of pull.

Close the cover, tighten the M5 hexagon screws both sides.