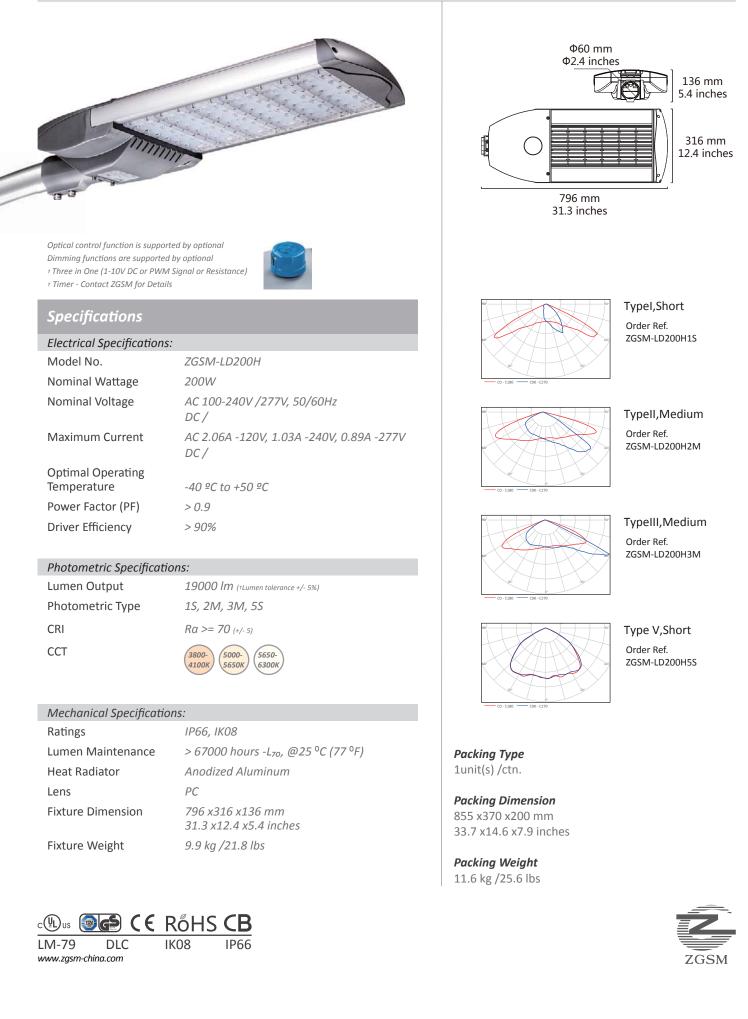

|
|-------------------|-------------------------------------------------|
| Lumen Maintenance | > 67000 hours -L <sub>70</sub> , @25 °C (77 °F) |
| Heat Radiator     | Anodized Aluminum                               |
| Lens              | PC                                              |
| Fixture Dimension | 577 x316 x136 mm<br>22.7 x12.4 x5.4 inches      |
| Fixture Weight    | 7.3 kg /16.1 lbs                                |



www.zgsm-china.com





Type V,Short Order Ref. ZGSM-LD100H5S

Packing Type 1unit(s) /ctn.

**Packing Dimension** 630 x370 x200 mm 24.8 x14.6 x7.9 inches

**Packing Weight** 8.6 kg /19.0 lbs



### ZGSM-LD135H

Introducing a New Premium Experience



### ZGSM-LD165H

Introducing a New Premium Experience



### ZGSM-LD200H

Introducing a New Premium Experience



### ZGSM-LD230H

Introducing a New Premium Experience



### Simple Installation Instruction



### Caution: Always switch off the power supply before commencing work!



Open the electrical box by remove two M5 hexagon screws.



Thread the cable by M16 waterproof connector, do not tighten the connector.



Mount the street light and adjust to proper position, fix the two M10 screws.



Connect the wires to terminal block accordance with L, N and  $GND \oplus$  on the cover of electrical box.



Tighten the waterproof connector after connection finished to avoid damage of pull.



Close the cover, tighten the M5 hexagon screws both sides.





### Others

### PACKING



#### **INSTRUCTIONS**

- 1. Please read the installation instruction very carefully before use and connection to ensur