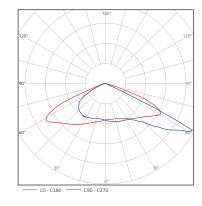

# Available in BLACK

ZGSM



www.zgsm-china.com

### **Light Distribution**

# Introducing a New Premium Experience





### Type I,Short

#### Application:

- 1. Single Driveway
- 2. Walkway /Cycleway
- 3. Branch Roads





### TypeII,Medium

- Application:
- 1. Two Driveway
- 2. Driveway Entrance
- 3. Urban Main Roads











#### TypeIII,Medium

Application:

- 1. Three Driveway
- 2. Highway
- 3. Parking Lot /Area

### Type V,Short

Application: 1. Parking Lot 2. Square 3. Area



### **Product Benefits**

#### PHILIPS

### LUMILEDS LED LUMINOUS SOURCE

The ZGSM H-Series LED Street Lights are utilizing PHILIPS LUXEON REBEL ES LED luminous source, providing excellent luminous efficiency, long-lasting stability and splendid sight.

Each LUXEON REBEL ES owns eletrostatic protection component, maximally avoid the damage of electrostatic.

More information about the LUXEON Rebel ES and solid-state lighting technologies can be found at www.philipslumileds.com.



Superior efficacy Leading lumen output Ultimate design flexibility







Full Range of ZGSM H-Series LED Street Lights are Utilizing MEANWELL HLG Seri