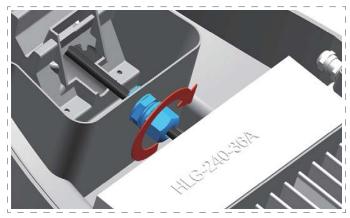

\*For UL Standard Only

Utilize Germany **WALGE** connectors for output connections, safety, convenient and fast

Utilize M12 waterproof connector for output cable fixing, avoid damage of hard power pulling

Also use M16 waterproof connector for input cable fixing, avoid damage of hard power pulling

A more rational clamshell design for electrical box, sturdy and durable

Whole luminaire utilize the stainless steel screws, no corrosion worries