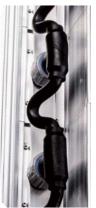

### **Detailed Features**

Professional lens design, better proformance for street lighting

Utilize two M8 x 16 fortified stainless steel screws to fix the luminaire part to electrical part in both side

New connection, neat, clean and efficiency

\*For UL Standard Only

Utilize Germany **WALGE** connectors for output connections, safety, convenient and fast

Utilize M12 waterproof connector for output cable fixing, avoid damage of hard power pulling

Also use M16 waterproof connector for input cable fixing, avoid damage of hard power pulling

A more rational clamshell design for electrical box, sturdy and durable

Whole luminaire utilize the stainless steel screws, no corrosion worries