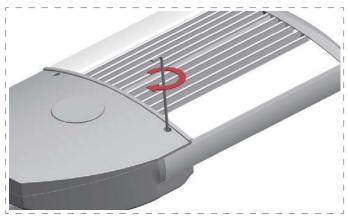

### Caution: Always switch off the power supply before commencing work!

Open the electrical box by remove two M5 hexagon screws.

Thread the cable by M16 waterproof connector, do not tighten the connector.

Mount the street light and adjust to proper position, fix the two M10 screws.

Connect the wires to terminal block accordance with L, N and  $GND \oplus$  on the cover of electrical box.

Tighten the waterproof connector after connection finished to avoid damage of pull.

Close the cover, tighten the M5 hexagon screws both sides.