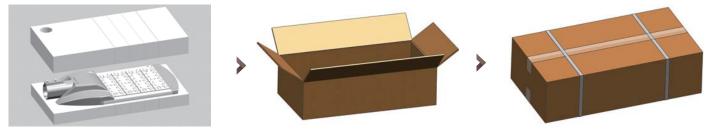

ence



### ZGSM-LD165H

Introducing a New Premium Experience



### ZGSM-LD200H

Introducing a New Premium Experience



### ZGSM-LD230H

Introducing a New Premium Experience



### Simple Installation Instruction



### Caution: Always switch off the power supply before commencing work!



Open the electrical box by remove two M5 hexagon screws.



Thread the cable by M16 waterproof connector, do not tighten the connector.



Mount the street light and adjust to proper position, fix the two M10 screws.



Connect the wires to terminal block accordance with L, N and  $GND \oplus$  on the cover of electrical box.



Tighten the waterproof connector after connection finished to avoid damage of pull.



Close the cover, tighten the M5 hexagon screws both sides.





### Others

### PACKING



#### **INSTRUCTIONS**

- 1. Please read the installation instruction very carefully before use and connection to ensure safety.
- 2. Please do not operate the device over marked voltage and frequency range.
- 3. Always switch off the power supply before commencing work!
- 4. Do not impact and fall the product.

### **AFTER-SALE SERIVCE**

Hangzhou ZGSM Technology Co., Ltd ("ZGSM") warrants this ZGSM-branded hardware product against defects in materials and workmanship under normal use for a period of FIVE (5) YEAR from the date of purchase. ZGSM provides free repair or replacement within warranty period. ZGSM shall charge against defeats by abnormal storage, useage, connection or change the structure or any commponents of the product.

\*Damage by thunderstroke over 4KV(L,N against FG) /