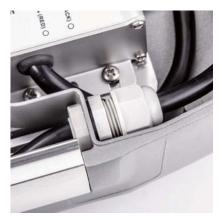

\*For UL Standard Only

Utilize Germany **WALGE** connectors for output connections, safety, convenient and fast

Utilize M12 waterproof connector for output cable fixing, avoid damage of hard power pulling

Also use M16 waterproof connector for input cable fixing, avoid damage of hard power pulling

A more rational clamshell design for electrical box, sturdy and durable

Whole luminaire utilize the stainless steel screws, no corrosion worries