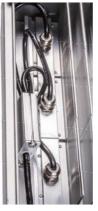

### **Detailed Features**

Professional lens design, better proformance for street lighting

Utilize two M8 x 16 fortified stainless steel screws to fix the luminaire part to electrical part in both side

New connection, neat, clean and efficiency

\*For UL Standard Only

Utilize Germany **WALGE** connectors for output connections, safety, convenient and fast

Utilize M12 waterproof connector for output cable fixing, avoid damage of hard power pulling

Also use M16 waterproof connector for input cable fixing, avoid damage of hard power pulling

A more rational clamshell design for electrical box, sturdy and durable

Whole luminaire utilize the stainless steel screws, no corrosion worries