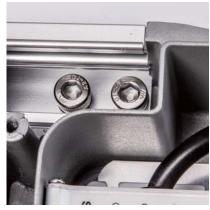

### **Detailed Features**

Professional lens design, better proformance for street lighting

Utilize two M8 x 16 fortified stainless steel screws to fix the luminaire part to electrical part in both side

New connection, neat, clean and efficiency

\*For UL Standard Only

Utilize Germany **WALGE** connectors for output connections, safety, convenient and fast

Utilize M12 waterproof connector for output cable fixing, avoid damage of hard power pulling

Also use M16 waterproof connector for input cable fixing, avoid damage of hard power pulling

A more rational clamshell design for electrical box, sturdy and durable

Whole luminaire utilize the stainless steel screws, no corrosion worries