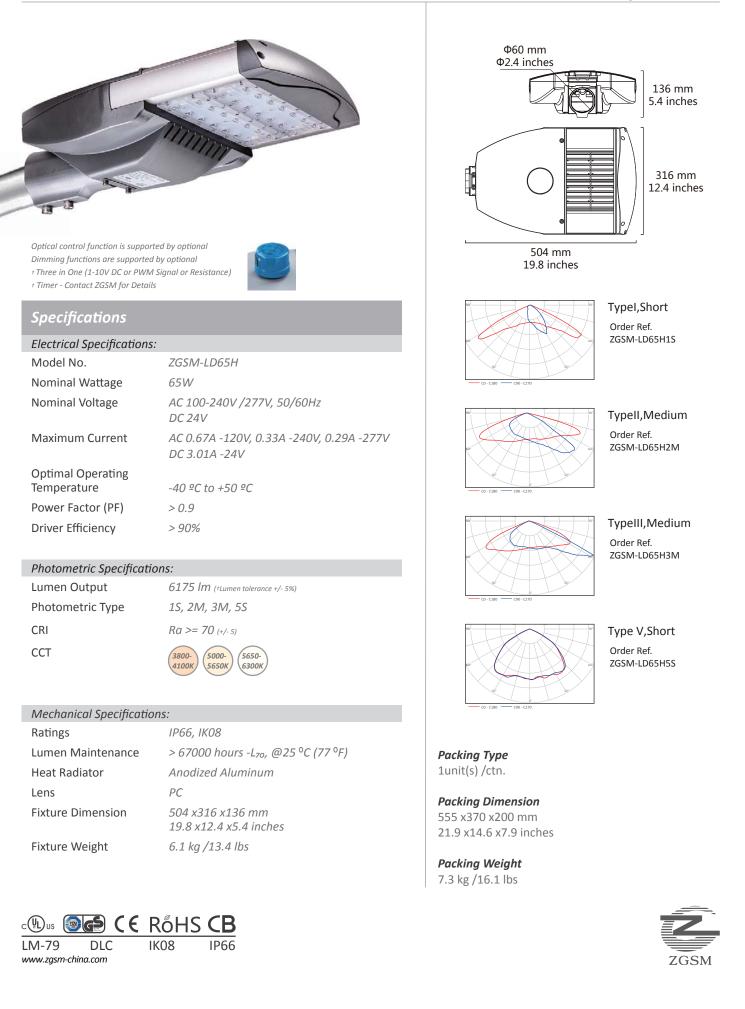

er proformance for street lighting



Utilize two M8 x 16 fortified stainless steel screws to fix the luminaire part to electrical part in both side



New connection, neat, clean and efficiency



\*For UL Standard Only



Utilize Germany **WALGE** connectors for output connections, safety, convenient and fast



Utilize M12 waterproof connector for output cable fixing, avoid damage of hard power pulling



Also use M16 waterproof connector for input cable fixing, avoid damage of hard power pulling



A more rational clamshell design for electrical box, sturdy and durable



Whole luminaire utilize the stainless steel screws, no corrosion worries



Superlative craftsmanship





### ZGSM-LD35H

Introducing a New Premium Experience



### ZGSM-LD65H

Introducing a New Premium Experience



### **ZGSM-LD100H**

Introducing a New Premium Experience

### **150W HID Replacement**



CRI ССТ 1S, 2M, 3M, 5S Ra >= 70 (+/- 5) 3800-4100К 5000-5650K 5650 6300K

#### Mechanical Specifications:

| Ratings           | IP66, IK08                                      |
|-------------------|-------------------------------------------------|
| Lumen Maintenance | > 67000 hours -L <sub>70</sub> , @25 °C (77 °F) |
| Heat Radiator     | Anodized Aluminum                               |
| Lens              | PC                                              |
| Fixture Dimension | 577 x316 x136 mm<br>22.7 x12.4 x5.4 inches      |
| Fixture Weight    | 7.3 kg /16.1 lbs                                |



www.zgsm-china.com





Type V,Short Order Ref. ZGSM-LD100H5S

Packing Type 1unit(s) /ctn.

*