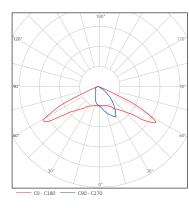

### **Light Distribution**

### Type I,Short

### TypeII,Medium

- Application:
- 1. Two Driveway
- 2. Driveway Entrance
- 3. Urban Main Roads

#### TypeIII,Medium

Application:

- 1. Three Driveway
- 2. Highway
- 3. Parking Lot /Area

### Type V,Short

Application: 1. Parking Lot 2. Square 3. Area