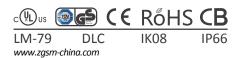

### ZGSM-LD35H

Introducing a New Premium Experience

#### Mechanical Specifications:

| Ratings           | IP66, IK08                                      |
|-------------------|-------------------------------------------------|
| Lumen Maintenance | > 67000 hours -L <sub>70</sub> , @25 °C (77 °F) |
| Heat Radiator     | Anodized Aluminum                               |
| Lens              | PC                                              |
| Fixture Dimension | 577 x316 x136 mm<br>22.7 x12.4 x5.4 inches      |
| Fixture Weight    | 7.3 kg /16.1 lbs                                |

www.zgsm-china.com

Type V,Short Order Ref. ZGSM-LD100H5S

Packing Type 1unit(s) /ctn.

**Packing Dimension** 630 x370 x200 mm 24.8 x14.6 x7.9 inches

**Packing Weight** 8.6 kg /19.0 lbs