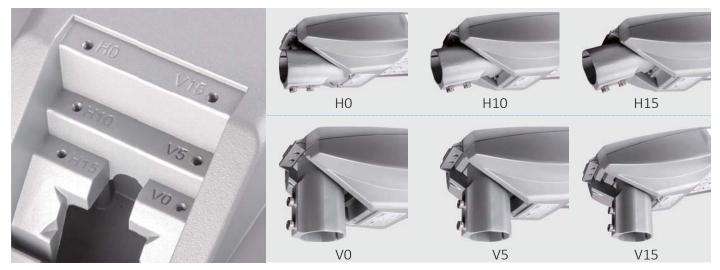

### **Light Distribution**

### **FLEXIBLE INSTALLATION**

Innovative pole fitter not only with the horizontal and vertical installation features, also has 0-15° adjustable function for each installation direction.