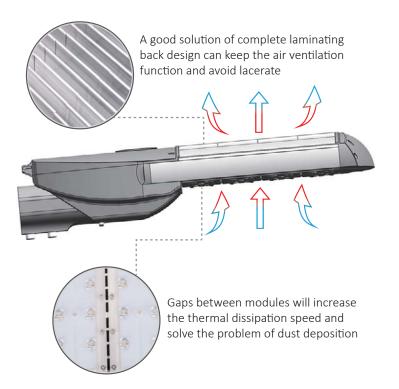

### ZGSM 3<sup>RD</sup> GENERATION LED MODULE

Exquisite design with powerful thermal output, with more reliable waterproof performance.

Cylindrical edge design, avoid risk of cuts

Black & Silvery

Overall stainless steel hexagon screws adopted