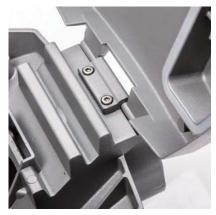

### **FLEXIBLE INSTALLATION**

Innovative pole fitter not only with the horizontal and vertical installation features, also has 0-15° adjustable function for each installation direction.

### **Detailed Features**

Professional lens design, better proformance for street lighting

Utilize two M8 x 16 fortified stainless steel screws to fix the luminaire part to electrical part in both side

New connection, neat, clean and efficiency