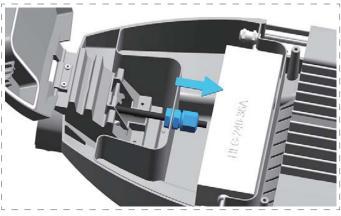

### **Detailed Features**

Professional lens design, better proformance for street lighting

Utilize two M8 x 16 fortified stainless steel screws to fix the luminaire part to electrical part in both side

New connection, neat, clean and efficiency

\*For UL Standard Only

Utilize Germany **WALGE** connectors for output connections, safety, convenient and fast

Utilize M12 waterproof connector for output cable fixing, avoid damage of hard power pulling

Also use M16 waterproof connector for input cable fixing, avoid damage of hard power pulling

A more rational clamshell design for electrical box, sturdy and durable

Whole luminaire utilize the stainless steel screws, no corrosion worries