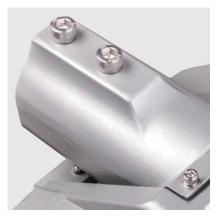

### **FLEXIBLE INSTALLATION**

Innovative pole fitter not only with the horizontal and vertical installation features, also has 0-15° adjustable function for each installation direction.