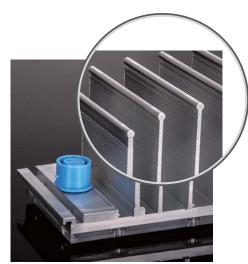

### ZGSM 3<sup>RD</sup> GENERATION LED MODULE

Exquisite design with powerful thermal output, with more reliable waterproof performance.

Cylindrical edge design, avoid risk of cuts

Black & Silvery

Overall stainless steel hexagon screws adopted