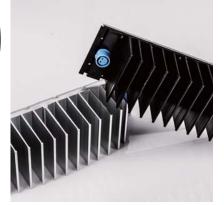

### ZGSM 3<sup>RD</sup> GENERATION LED MODULE

Exquisite design with powerful thermal output, with more reliable waterproof performance.

Cylindrical edge design, avoid risk of cuts

Black & Silvery

Overall stainless steel hexagon screws adopted