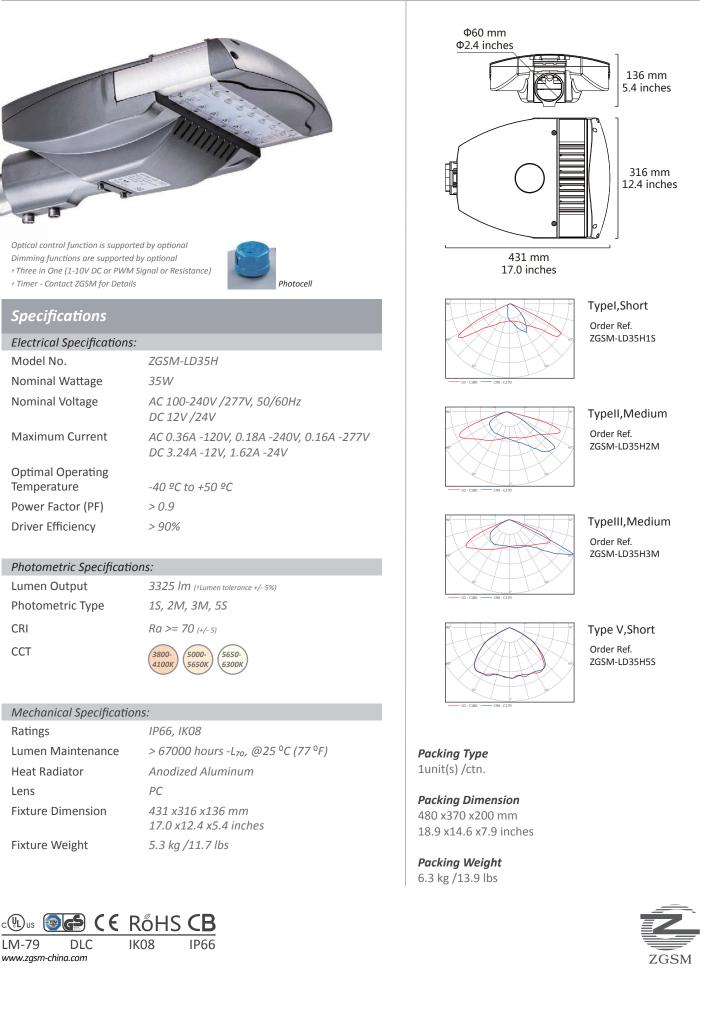

**Detailed Features**



Professional lens design, better proformance for street lighting



Utilize two M8 x 16 fortified stainless steel screws to fix the luminaire part to electrical part in both side



New connection, neat, clean and efficiency



\*For UL Standard Only



Utilize Germany **WALGE** connectors for output connections, safety, convenient and fast



Utilize M12 waterproof connector for output cable fixing, avoid damage of hard power pulling



Also use M16 waterproof connector for input cable fixing, avoid damage of hard power pulling



A more rational clamshell design for electrical box, sturdy and durable



Whole luminaire utilize the stainless steel screws, no corrosion worries



Superlative craftsmanship





### ZGSM-LD35H

Introducing a New Premium Experience



### ZGSM-LD65H

Introducing a New Premium Experience



### **ZGSM-LD100H**

Introducing a New Premium Experience

### **150W HID Replacement**



CRI ССТ 1S, 2M, 3M, 5S Ra >= 70 (+/- 5) 3800-4100К 5000-5650K 5650 6300K

#### Mechanical Specifications:

| Ratings           | IP66, IK08                                      |
|-------------------|-------------------------------------------------|
| Lumen Maintenance | > 67000 hours -L <sub>70</sub> , @25 °C (77 °F) |
| Heat Radiator     | Anodized Aluminum                               |
| Lens              | PC                                              |
| Fixture Dimension | 577 x316 x136 mm<br>22.7 x12.4 x5.4 inches      |
| Fixture Weight    | 7.3 kg /16.1 lbs                                |



www.zgsm-china.com





Type V,Short