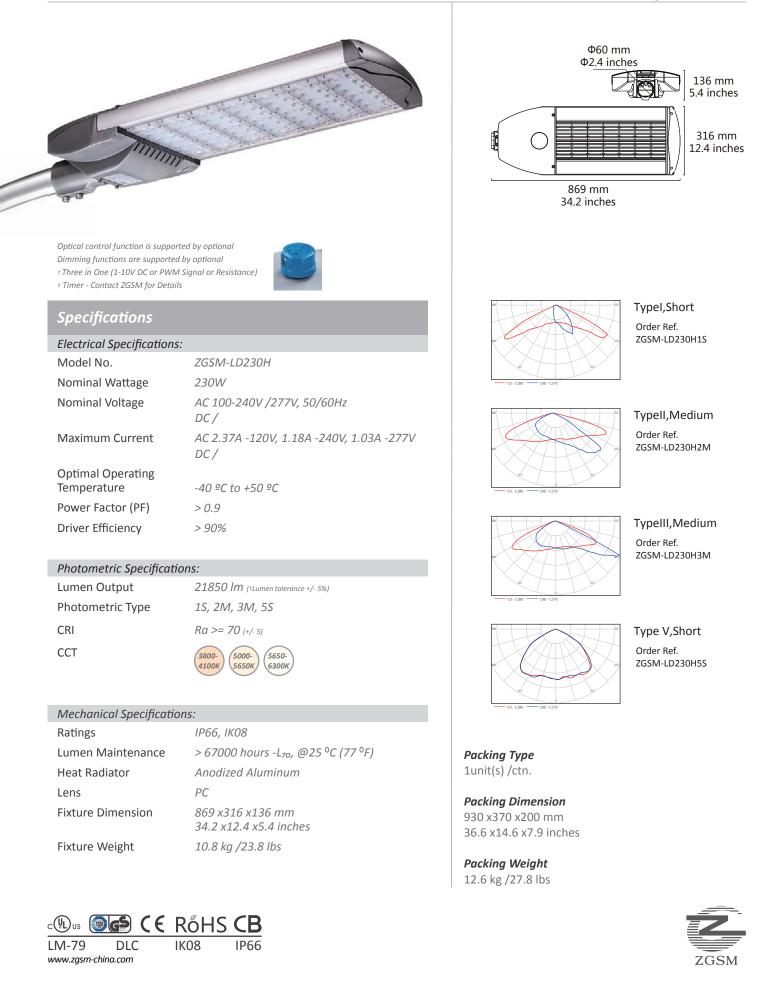

---------------|
| Lumen Maintenance | > 67000 hours -L <sub>70</sub> , @25 °C (77 °F) |
| Heat Radiator     | Anodized Aluminum                               |
| Lens              | PC                                              |
| Fixture Dimension | 577 x316 x136 mm<br>22.7 x12.4 x5.4 inches      |
| Fixture Weight    | 7.3 kg /16.1 lbs                                |



www.zgsm-china.com





Type V,Short Order Ref. ZGSM-LD100H5S

Packing Type 1unit(s) /ctn.

**Packing Dimension** 630 x370 x200 mm 24.8 x14.6 x7.9 inches

**Packing Weight** 8.6 kg /19.0 lbs



### ZGSM-LD135H

Introducing a New Premium Experience



### ZGSM-LD165H

Introducing a New Premium Experience



### ZGSM-LD200H

Introducing a New Premium Experience



### ZGSM-LD230H

Introducing a New Premium Experience



### Simple Installation Instruction



### Caution: Always switch off the power supply before commencing work!



Open the electrical box by remove two M5 hexagon screws.



Thread the cable by M16 waterproof connector, do not tighten the connector.



Mount the street light and adjust to proper position, fix the two M10 screws.



Connect the wires to terminal block accordance with L, N and  $GND \oplus$  on the cover of electrical box.



Tighten the waterproof connector after connection finished to avoid damage of pull.



Close the cover, tighten the M5 hexagon screws both sides.





### Others

### PACKING



#### **INSTRUCTIONS**

- 1. Please read the installation instruction very carefully before use and connection to ensure safety.
- 2. Please do not operate the device over mark