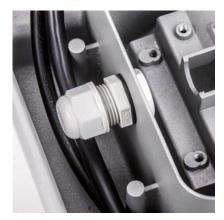

\*For UL Standard Only

Utilize Germany **WALGE** connectors for output connections, safety, convenient and fast

Utilize M12 waterproof connector for output cable fixing, avoid damage of hard power pulling

Also use M16 waterproof connector for input cable fixing, avoid damage of hard power pulling

A more rational clamshell design for electrical box, sturdy and durable

Whole luminaire utilize the stainless steel screws, no corrosion worries