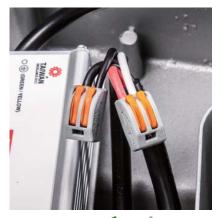

\*For UL Standard Only

Utilize Germany **WALGE** connectors for output connections, safety, convenient and fast

Utilize M12 waterproof connector for output cable fixing, avoid damage of hard power pulling

Also use M16 waterproof connector for input cable fixing, avoid damage of hard power pulling

A more rational clamshell design for electrical box, sturdy and durable

Whole luminaire utilize the stainless steel screws, no corrosion worries