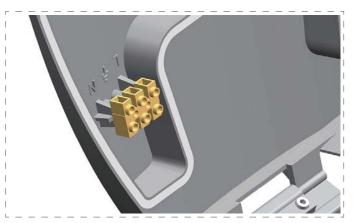

Mount the street light and adjust to proper position, fix the two M10 screws.

Connect the wires to terminal block accordance with L, N and  $GND \oplus$  on the cover of electrical box.

Tighten the waterproof connector after connection finished to avoid damage of pull.