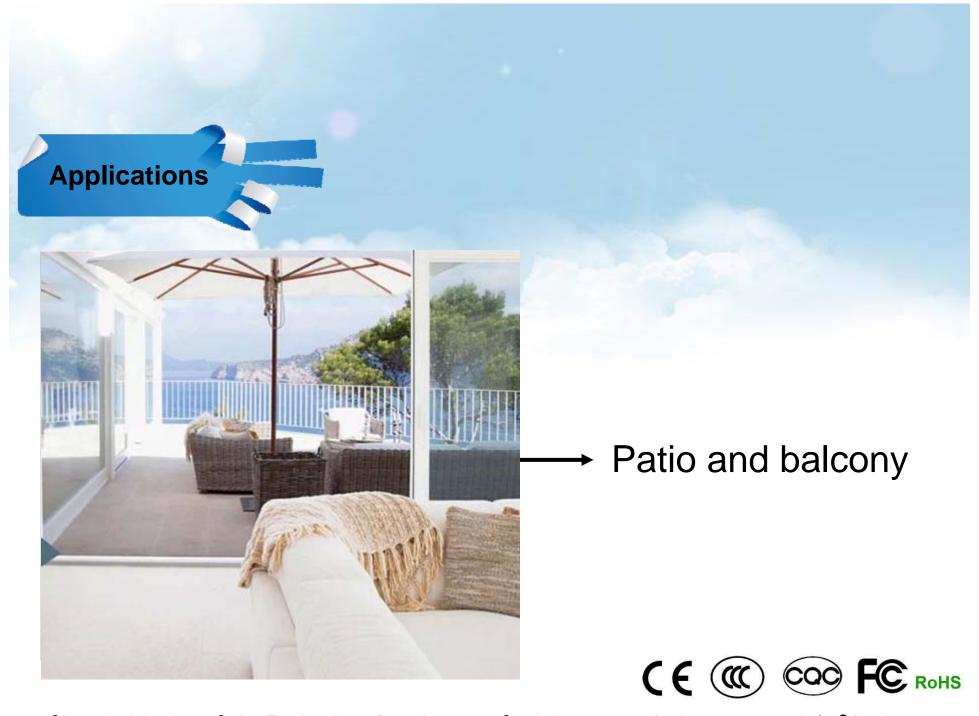

#### **Applications:**

Home usage: room, study, dinning room, kitchen, restaurant, bathroom, balcony and Gym etc.

If you are tired, just listening to a song and you will be relaxing.

Commercial usage: Mounting the LED light at store, supermarket, playing a soothing song, and it would be improved to a high level immediately.