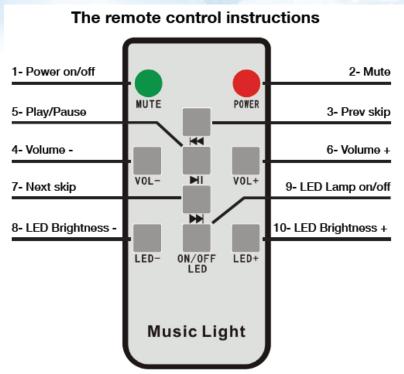

- 1.When the device haven't connected with Bluetooth, it can control the LED switch and brightness;
- 2. When the device have connected with Bluetooth, it can control all of the functions, including the volume of sound;
- 3. Unplug the bottom of the battery insulation pads of remote control before using it.

### **Operating instructions**

- 1.Turn off the power supply, put the Bluetooth light into the E27 lamp holder and fixed:
- 2.Connect the power supply, and the Bluetooth music light will be heard "beep", means it is power on and then it can be connected by any devices with Bluetooth;
- 3.Turn on the mobile phone, computer, tablet PC and other devices with Bluetooth switch, scanning it and find the "Music Light", click "Connect", and the Bluetooth light will be heard "beep", means it is connected successfully;
- 4. Next you can enjoy the music, game and movie with the acoustics of high quality.