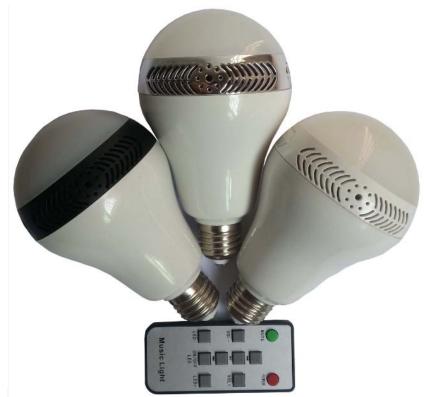

### LED music light

**ASLQ10W-01** Product specification V1.0

- 1. Wireless Bluetooth light, speaker lamp, LED Bluetooth music bulb lights.
- 2.Combining the LED saving-power with speaker technology, equipped with 5W LED light source, and meeting most of the lighting demands.
- 3.Using 5W full-range speakers in the magnetic, fully sealed cavity, side ventilation holes, the music player playing well, and its Bluetooth can receive all kinds of players with the functions of Bluetooth. Such as, Mobile phone, MID, Laptop etc.

- 1.When the device haven't connected with Bluetooth, it can control the LED switch and brightness;
- 2. When the device have connected with Bluetooth, it can control all of the functions, including the volume of sound;
- 3. Unplug the bottom of the battery insulation pads of remote control before using it.