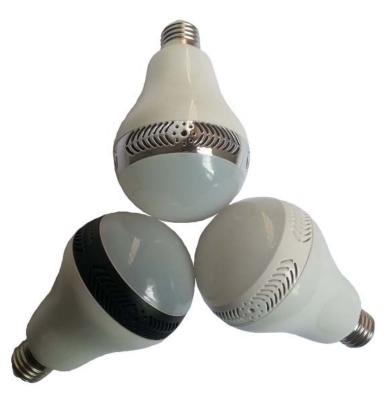

### LED music light

**ASLQ10W-01** Product specification V1.0

- 1. Wireless Bluetooth light, speaker lamp, LED Bluetooth music bulb lights.
- 2.Combining the LED saving-power with speaker technology, equipped with 5W LED light source, and meeting most of the lighting demands.
- 3.Using 5W full-range speakers in the magnetic, fully sealed cavity, side ventilation holes, the music player playing well, and its Bluetooth can receive all kinds of players with the functions of Bluetooth. Such as, Mobile phone, MID, Laptop etc.