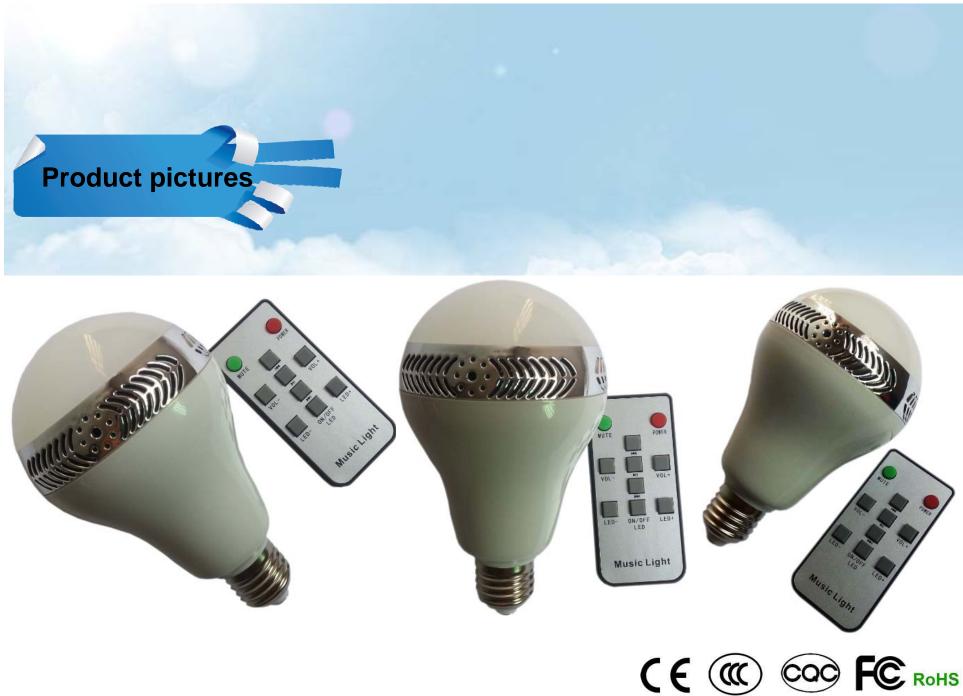

# Product pictures

**C € www.jlsolars.com** 

- 1. Wireless Bluetooth light, speaker lamp, LED Bluetooth music bulb lights.
- 2.Combining the LED saving-power with speaker technology, equipped with 5W LED light source, and meeting most of the lighting demands.
- 3.Using 5W full-range speakers in the magnetic, fully sealed cavity, side ventilation holes, the music player playing well, and its Bluetooth can receive all kinds of players with the functions of Bluetooth. Such as, Mobile phone, MID, Laptop etc.

### **Electrical parameters:**

Input voltage: AC100-240V

Input power: ≤10W Power factor: ≥0.5

Lamp tape: E26/E27/B22

LED power: 5W

Speaker power: 4Europe/5W

Dimension:D80\*H135mm