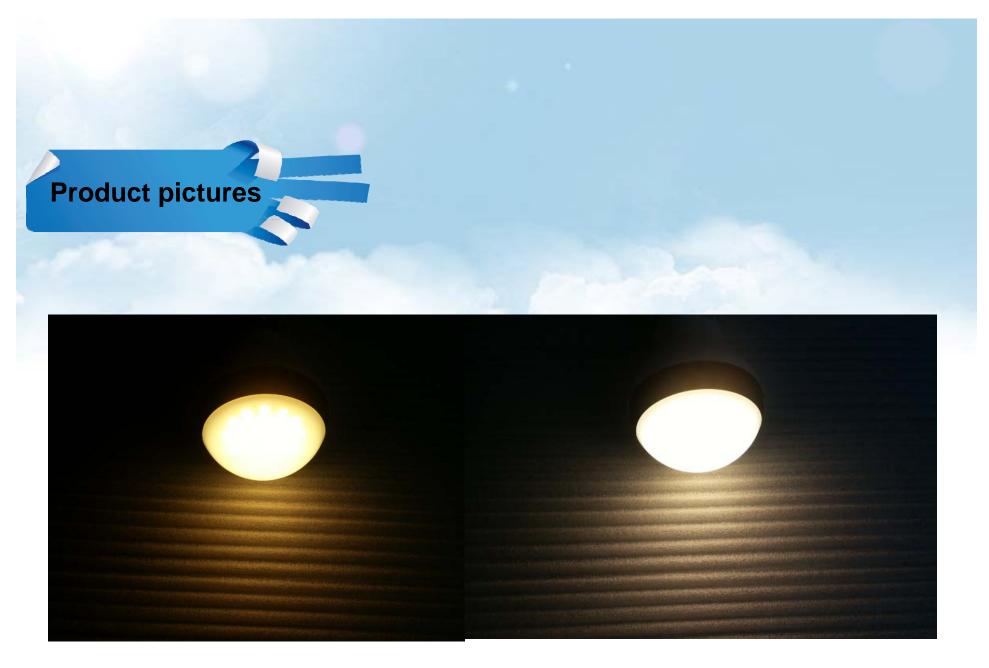

lume of sound;
- 3. Unplug the bottom of the battery insulation pads of remote control before using it.









Shanghai Junlong Solar Technology Development Co., Itd

www.jlsolars.com





- 1.Can be used at House, Hotel, KTV, Bar, Store etc.
- 2.Bedroom, study, living room, kitchen, restaurant, toilet, balcony etc.
- 3.Can be used as the light sources of table lamps, bedside lamps, floor lamps, wall lamps, chandeliers, down lights and other lights.

Desk-table lamp













Bedroom-floor lamp











Shanghai Junlong Solar Technology Development Co.,ltd

www.jlsolars.com













Shanghai Junlong Solar Technology Development Co.,ltd

www.jlsolars.com



Shanghai Junlong Solar Technology Development Co.,ltd

www.jlsolars.com

# Product pictures





**C € www.jlsolars.com**