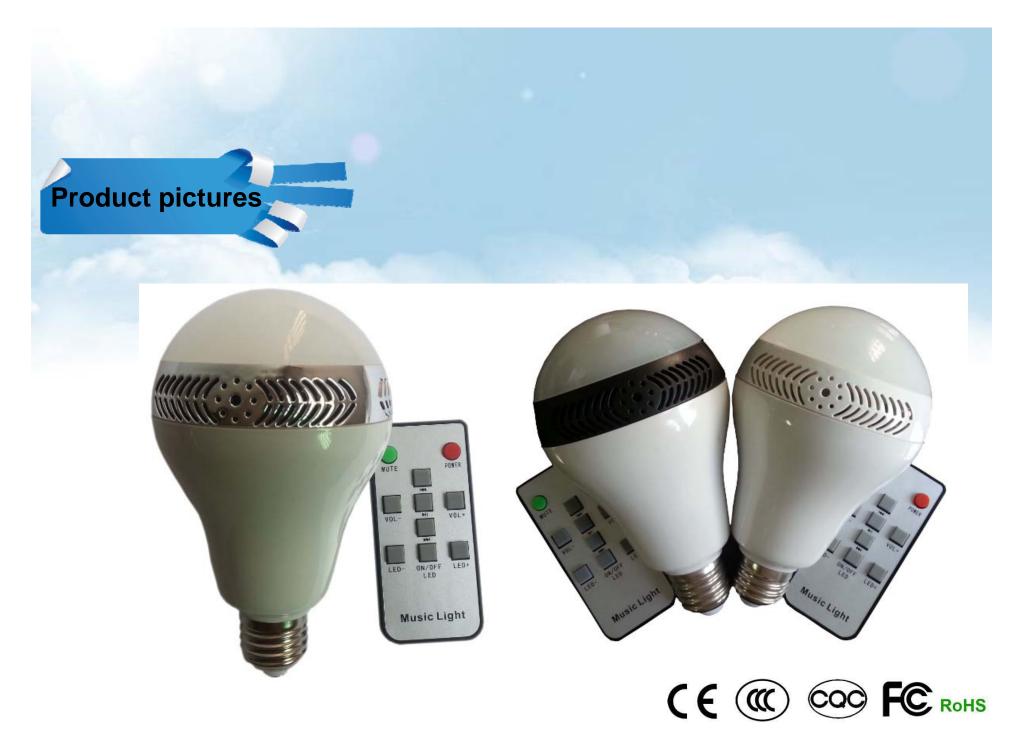

itch and brightness;
- 2. When the device have connected with Bluetooth, it can control all of the functions, including the volume of sound;
- 3. Unplug the bottom of the battery insulation pads of remote control before using it.









Shanghai Junlong Solar Technology Development Co., Itd

www.jlsolars.com





- 1.Can be used at House, Hotel, KTV, Bar, Store etc.
- 2.Bedroom, study, living room, kitchen, restaurant, toilet, balcony etc.
- 3.Can be used as the light sources of table lamps, bedside lamps, floor lamps, wall lamps, chandeliers, down lights and other lights.

Desk-table lamp













Bedroom-floor lamp











Shanghai Junlong Solar Technology Development Co.,ltd

www.jlsolars.com













Shanghai Junlong Solar Technology Development Co.,ltd

www.jlsolars.com



Shanghai Junlong Solar Technology Development Co.,ltd

www.jlsolars.com

# Product pictures





**C € www.jlsolars.com**