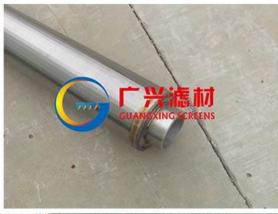

## No.1 Wedge wire well screen

Wedge wire well screen

A Guangxing Screens well screen provides the following advantages to your well:

No.2589 west shengli road, development area, hengshui, hebei, china email:info7356@guangxing-screens.com TEL: 0086-318-7086206

# 广兴滬加 GUANGXING SCREENS HENGSHUI GUANGXING SCREENS CO.,LTD

Stop sand production

Avoid pump damage

Improve well efficiency

Improve pumping efficiency

Maximize water flow rate into the well

Reduce well maintenance

Increase well life

Flow rates are three times higher than bridge-slot screens and nine times higher than slotted casing

Slot sizes between 0.1mm-6mm.

Stainless steel types 304, 304L, 316, 316L, 904, 904L, J29 and galvanized steel and other corrosion-resistant alloys are available for adverse conditions.

#### Applications:

Gravel-packing in cased-hole completions of vertical wells, directional wells and open-hole completions.

End Connection: Plain beveled ends for butt welding or threaded.

| 筛管尺寸 |     | 内径     |     | 外径     |     | 母螺纹外径            |     |
|------|-----|--------|-----|--------|-----|------------------|-----|
| Size |     | ID     |     | OD     |     | Female thread OD |     |
| in   | mm  | in     | mm  | in     | mm  | in               | mm  |
| 2    | 51  | 2      | 51  | 2 5/8  | 67  | 2 3/4            | 70  |
| 3    | 76  | 3      | 76  | 3 5/8  | 92  | 3 3/4            | 95  |
| 4    | 102 | 4      | 102 | 4 5/8  | 117 | 4 3/4            | 121 |
| 5    | 127 | 5      | 127 | 5 5/8  | 143 | 5 3/4            | 146 |
| 6    | 152 | 6      | 152 | 6 5/8  | 168 | 7                | 178 |
| 8    | 203 | 8      | 203 | 8 5/8  | 219 | 9 1/4            | 235 |
| 10   | 254 | 10     | 254 | 10 3/4 | 273 | 11 3/8           | 289 |
| 12   | 305 | 12     | 305 | 12 3/4 | 324 | 13 3/8           | 340 |
| 14   | 356 | 13 1/8 | 333 | 14     | 356 | -                | -   |
| 16   | 406 | 15     | 381 | 16     | 406 | -                | -   |
|      |     |        |     |        |     |                  |     |