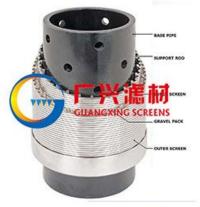

# No.4 Pre-packed screen

No.2589 west shengli road, development area, hengshui, hebei, china email:info7356@guangxing-screens.com TEL: 0086-318-7086206

# 「兴福材 SUANGXING SCREENS HENGSHUI GUANGXING SCREENS CO.,LTD

The pre-packed screen have a double layer of high performance screen, having a very accurate V-shaped wire welded to support rods and a slot opening for the outer screen, which is selected to retain the formation sand, and an inner screen to retain the media pack. The pre-racked screens simplify the contractor's work, improve the odds for successful development and offer long-term benefits for the owner.

For the contractor, the pre-packed screen eliminates the need for a larger borehole. It shortens the amount of time required to drill a well, and speeds development time.

It uses ceramic beads as the filter media. This unique concept provides a filter pack that is less likely to get fouled with biofilm and encrustation. It also uses calibrated sand, either

### HENGSHUI GUANGXING SCREENS CO.,LTD

with or without epoxy resin, which is contained within the annulus of two concentric screens.

Close control of slot tolerances, designed to prevent sand migration.

It also lowers overall maintenance costs for the owner.

Applications:

Gravel-packing in cased-hole completions of vertical wells, directional wells and open-hole completions.