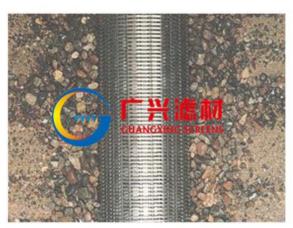

## No.3 Heat pump well screen

We offer wedge wire well screen as the following:

Slot size (mm): 0.1, 0.15, 0.2, 0.25, 0.3---3mm

Open area: up to 10%--60%

Material: low carbon, low carbon galvanized (LCG) steel treated with plastic spraying, stainless steel (304 or 316L)

Length: only well screen up to 6m, screen with perforated pipe up to 13 m

Diameter: ranging from 4 inch to 18inch.

End connection: Plain beveled ends for butt welding or threaded