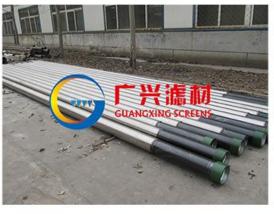

## No.1 Wedge wire well screen

Wedge wire well screen

A Guangxing Screens well screen provides the following advantages to your well:

No.2589 west shengli road, development area, hengshui, hebei, china email:info7356@guangxing-screens.com TEL: 0086-318-7086206

# 广兴滬加 GUANGXING SCREENS HENGSHUI GUANGXING SCREENS CO.,LTD

Stop sand production

Avoid pump damage

Improve well efficiency

Improve pumping efficiency

Maximize water flow rate into the well

Reduce well maintenance

Increase well life

Flow rates are three times higher than bridge-slot screens and nine times higher than slotted casing

Slot sizes between 0.1mm-6mm.

Stainless steel types 304, 304L, 316, 316L, 904, 904L, J29 and galvanized steel and other corrosion-resistant alloys are available for adverse conditions.

#### Applications:

Gravel-packing in cased-hole completions of vertical wells, directional wells and open-hole completions.

End Connection: Plain beveled ends for butt welding or threaded.

| 筛管尺寸 |     | 内径     |     | 外径     |     | 母螺纹外径            |     |
|------|-----|--------|-----|--------|-----|------------------|-----|
| Size |     | ID     |     | OD     |     | Female thread OD |     |
| in   | mm  | in     | mm  | in     | mm  | in               | mm  |
| 2    | 51  | 2      | 51  | 2 5/8  | 67  | 2 3/4            | 70  |
| 3    | 76  | 3      | 76  | 3 5/8  | 92  | 3 3/4            | 95  |
| 4    | 102 | 4      | 102 | 4 5/8  | 117 | 4 3/4            | 121 |
| 5    | 127 | 5      | 127 | 5 5/8  | 143 | 5 3/4            | 146 |
| 6    | 152 | 6      | 152 | 6 5/8  | 168 | 7                | 178 |
| 8    | 203 | 8      | 203 | 8 5/8  | 219 | 9 1/4            | 235 |
| 10   | 254 | 10     | 254 | 10 3/4 | 273 | 11 3/8           | 289 |
| 12   | 305 | 12     | 305 | 12 3/4 | 324 | 13 3/8           | 340 |
| 14   | 356 | 13 1/8 | 333 | 14     | 356 | -                | -   |
| 16   | 406 | 15     | 381 | 16     | 406 | -                | -   |
|      |     |        |     |        |     |                  |     |