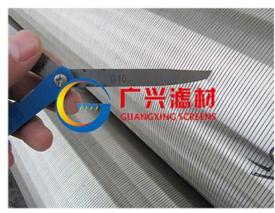

Increase well life

Flow rates are three times higher than bridge-slot screens and nine times higher than slotted casing

Slot sizes between 0.1mm-6mm.

Stainless steel types 304, 304L, 316, 316L, 904, 904L, J29 and galvanized steel and other corrosion-resistant alloys are available for adverse conditions.

The very close slot control tolerances prevent sand migration.

Most importantly, the V-shaped continuous slot opening ensures better flow performances and is specially designed for very severe conditions.