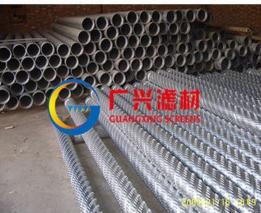

## No.6 Pipe-based screen for oil well

# 广兴滬加 GUANGXING SCREENS HENGSHUI GUANGXING SCREENS CO.,LTD

The Pipe-based screen is a perfect combination of a high performance profile wire screen and a strong internal pipe. It utilizes a very accurate V-shaped wire welded onto supporting rods to form a jacket that is assembled onto the perforated pipe – making them ideally suited to deep wells.

The very close slot control tolerances prevent sand migration.

Most importantly, the V-shaped continuous slot opening ensures better flow performances and is specially designed for very severe conditions.

As standard, 304 stainless steel is used in the manufacture of the jacket, and J55 or K55 for the pipe base. The standard external screen open area is 21%, although other percentage open areas are available.

| G G:        |           | g 05      | n: 0n   | n 10    |
|-------------|-----------|-----------|---------|---------|
| Screen Size | Screen ID | Screen OD | Pipe OD | Rod Qty |
| 60          | 63.1      | 76        | 60.3    | 18      |
| 73          | 75.8      | 89        | 73.0    | 20      |
| 89          | 91.7      | 105       | 88.9    | 24      |
| 114         | 117.2     | 130       | 114.3   | 30      |
| 127         | 130.3     | 143       | 127     | 34      |
| 140         | 142.7     | 155       | 139.7   | 36      |
| 168         | 171.6     | 184       | 168.3   | 44      |
| 178         | 181.1     | 194       | 177.8   | 46      |
| 194         | 197.2     | 210       | 193.7   | 50      |
| 219         | 222.7     | 235       | 219.1   | 56      |
| 245         | 248.5     | 261       | 244.5   | 58      |
| 273         | 278.0     | 291       | 273.0   | 66      |
| 340         | 345.0     | 358       | 339.7   | 80      |
| 419         | 424.0     | 437       | 419.1   | 100     |