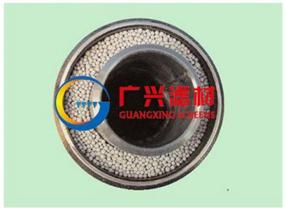

# No.4 Pre-packed screen

No.2589 west shengli road, development area, hengshui, hebei, china email:info7356@guangxing-screens.com TEL: 0086-318-7086206

# 「兴福材 SUANGXING SCREENS HENGSHUI GUANGXING SCREENS CO.,LTD

The pre-packed screen have a double layer of high performance screen, having a very accurate V-shaped wire welded to support rods and a slot opening for the outer screen, which is selected to retain the formation sand, and an inner screen to retain the media pack. The pre-racked screens simplify the contractor's work, improve the odds for successful development and offer long-term benefits for the owner.

For the contractor, the pre-packed screen eliminates the need for a larger borehole. It shortens the amount of time required to drill a well, and speeds development time.

It uses ceramic beads as the filter media. This unique concept provides a filter pack that is less likely to get fouled with biofilm and encrustation. It also uses calibrated sand, either

### HENGSHUI GUANGXING SCREENS CO.,LTD

with or without epoxy resin, which is contained within the annulus of two concentric screens.

Close control of slot tolerances, designed to prevent sand migration.

It also lowers overall maintenance costs for the owner.

Applications:

Gravel-packing in cased-hole completions of vertical wells, directional wells and open-hole completions.