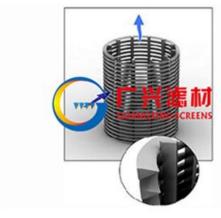

# 

The Pipe-based screen is a perfect combination of a high performance profile wire screen and a strong internal pipe. It utilizes a very accurate V-shaped wire welded onto supporting rods to form a jacket that is assembled onto the perforated pipe – making them ideally suited to deep wells.

The very close slot control tolerances prevent sand migration.

Most importantly, the V-shaped continuous slot opening ensures better flow performances and is specially designed for very severe conditions.

As standard, 304 stainless steel is used in the manufacture of the jacket, and J55 or K55 for the pipe base. The standard external screen open area is 21%, although other percentage open areas are available.