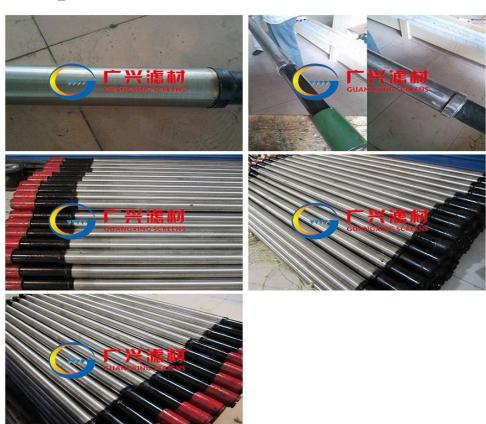

### No.5 Bridge water well screen

Great water entering capacity Bridge water well screen is bridge punched proportional spacing on a pipe. It has the features of even flow rates and high entering capacity. Great Sand control efficiency. The traditional slotted liner is usually with

### HENGSHUI GUANGXING SCREENS CO.,LTD

10-20mm slot and the sand easily enters into together with the water. If with wire mesh around, then the wire mesh will be easily broken and rust which will result to the outer material into the screen. The more worse result is that the well disused. Then the bridge water well screen can be punched based on different material to 0.5-2.5mm slot. Long using life. We can buildup high corrosion resistance with doing embalmment on the surface of the bridge water well screen. Then make the well using life longerEasy installation. Compare to other screens, the bridge water well screen is less weight, easy connection, convenient operation and so on.