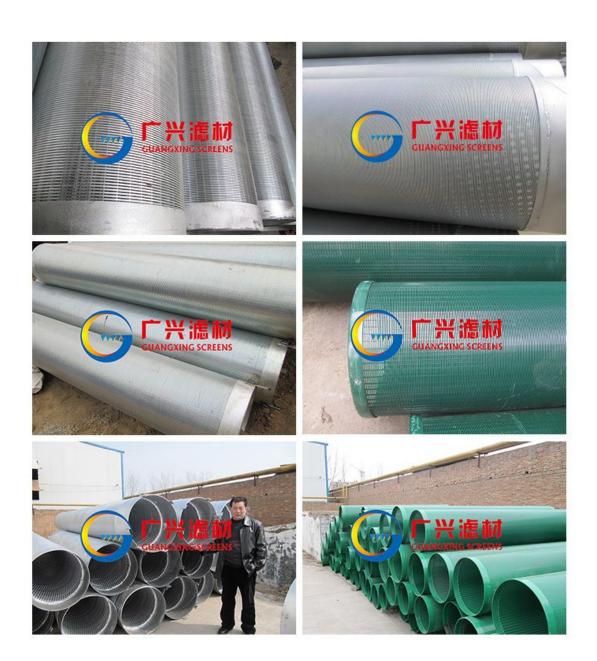

# No.2 Pipe-based screen for water well

No.2589 west shengli road, development area, hengshui, hebei, china email:info7356@guangxing-screens.com TEL: 0086-318-7086206

# 

The Pipe-based screen is a perfect combination of a high performance profile wire screen and a strong internal pipe. It utilizes a very accurate V-shaped wire welded onto supporting rods to form a jacket that is assembled onto the perforated pipe – making them ideally suited to deep wells.

The very close slot control tolerances prevent sand migration.

Most importantly, the V-shaped continuous slot opening ensures better flow performances and is specially designed for very severe conditions.

As standard, 304 stainless steel is used in the manufacture of the jacket, and J55 or K55 for the pipe base. The standard external screen open area is 21%, although other percentage open areas are available.

| Screen Size | Screen ID | Screen OD | Pipe OD | Rod Qty |
|-------------|-----------|-----------|---------|---------|
| 114         | 117.2     | 130       | 114.3   | 30      |
| 140         | 142.7     | 155       | 139.7   | 36      |
| 168         | 171.6     | 184       | 168.3   | 44      |
| 178         | 181.1     | 194       | 177.8   | 46      |