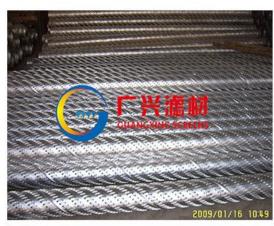

## No.1 Wedge wire well screen

Wedge wire well screen

A Guangxing Screens well screen provides the following advantages to your well:

No.2589 west shengli road, development area, hengshui, hebei, china email:info7356@guangxing-screens.com TEL: 0086-318-7086206

# 广兴滬加 GUANGXING SCREENS HENGSHUI GUANGXING SCREENS CO.,LTD

Stop sand production

Avoid pump damage

Improve well efficiency

Improve pumping efficiency

Maximize water flow rate into the well

Reduce well maintenance

Increase well life

Flow rates are three times higher than bridge-slot screens and nine times higher than slotted casing

Slot sizes between 0.1mm-6mm.

Stainless steel types 304, 304L, 316, 316L, 904, 904L, J29 and galvanized steel and other corrosion-resistant alloys are available for adverse conditions.

#### Applications:

Gravel-packing in cased-hole completions of vertical wells, directional wells and open-hole completions.

End Connection: Plain beveled ends for butt welding or threaded.

| 筛管尺寸 |     | 内径     |     | 外径     |     | 母螺纹外径            |     |
|------|-----|--------|-----|--------|-----|------------------|-----|
| Size |     | ID     |     | OD     |     | Female thread OD |     |
| in   | mm  | in     | mm  | in     | mm  | in               | mm  |
| 2    | 51  | 2      | 51  | 2 5/8  | 67  | 2 3/4            | 70  |
| 3    | 76  | 3      | 76  | 3 5/8  | 92  | 3 3/4            | 95  |
| 4    | 102 | 4      | 102 | 4 5/8  | 117 | 4 3/4            | 121 |
| 5    | 127 | 5      | 127 | 5 5/8  | 143 | 5 3/4            | 146 |
| 6    | 152 | 6      | 152 | 6 5/8  | 168 | 7                | 178 |
| 8    | 203 | 8      | 203 | 8 5/8  | 219 | 9 1/4            | 235 |
| 10   | 254 | 10     | 254 | 10 3/4 | 273 | 11 3/8           | 289 |
| 12   | 305 | 12     | 305 | 12 3/4 | 324 | 13 3/8           | 340 |
| 14   | 356 | 13 1/8 | 333 | 14     | 356 | -                | -   |
| 16   | 406 | 15     | 381 | 16     | 406 | -                | -   |
|      |     |        |     |        |     |                  |     |