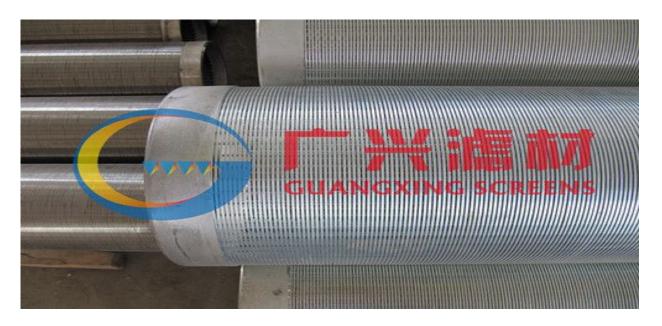

## No.1 Wedge wire well screen

Wedge wire well screen

A Guangxing Screens well screen provides the following advantages to your well:

No.2589 west shengli road, development area, hengshui, hebei, china email:info7356@guangxing-screens.com TEL: 0086-318-7086206

# 广兴滬加 GUANGXING SCREENS HENGSHUI GUANGXING SCREENS CO.,LTD

Stop sand production

Avoid pump damage

Improve well efficiency

Improve pumping efficiency

Maximize water flow rate into the well

Reduce well maintenance

Increase well life

Flow rates are three times higher than bridge-slot screens and nine times higher than slotted casing

Slot sizes between 0.1mm-6mm.

Stainless steel types 304, 304L, 316, 316L, 904, 904L, J29 and galvanized steel and other corrosion-resistant alloys are available for adverse conditions.

#### Applications:

Gravel-packing in cased-hole completions of vertical wells, directional wells and open-hole completions.

End Connection: Plain beveled ends for butt welding or threaded.

| 筛管尺寸 |     | 内径     |     | 外径     |     | 母螺纹外径            |     |
|------|-----|--------|-----|--------|-----|------------------|-----|
| Size |     | ID     |     | OD     |     | Female thread OD |     |
| in   | mm  | in     | mm  | in     | mm  | in               | mm  |
| 2    | 51  | 2      | 51  | 2 5/8  | 67  | 2 3/4            | 70  |
| 3    | 76  | 3      | 76  | 3 5/8  | 92  | 3 3/4            | 95  |
| 4    | 102 | 4      | 102 | 4 5/8  | 117 | 4 3/4            | 121 |
| 5    | 127 | 5      | 127 | 5 5/8  | 143 | 5 3/4            | 146 |
| 6    | 152 | 6      | 152 | 6 5/8  | 168 | 7                | 178 |
| 8    | 203 | 8      | 203 | 8 5/8  | 219 | 9 1/4            | 235 |
| 10   | 254 | 10     | 254 | 10 3/4 | 273 | 11 3/8           | 289 |
| 12   | 305 | 12     | 305 | 12 3/4 | 324 | 13 3/8           | 340 |
| 14   | 356 | 13 1/8 | 333 | 14     | 356 | -                | -   |
| 16   | 406 | 15     | 381 | 16     | 406 | -                | -   |
|      |     |        |     |        |     |                  |     |