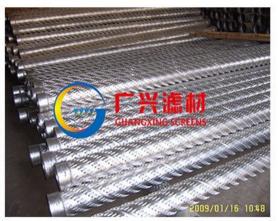

# No.2 Pipe-based screen for water well

No.2589 west shengli road, development area, hengshui, hebei, china email:info7356@guangxing-screens.com TEL: 0086-318-7086206

# 

The Pipe-based screen is a perfect combination of a high performance profile wire screen and a strong internal pipe. It utilizes a very accurate V-shaped wire welded onto supporting rods to form a jacket that is assembled onto the perforated pipe – making them ideally suited to deep wells.

The very close slot control tolerances prevent sand migration.

Most importantly, the V-shaped continuous slot opening ensures better flow performances and is specially designed for very severe conditions.

As standard, 304 stainless steel is used in the manufacture of the jacket, and J55 or K55 for the pipe base. The standard external screen open area is 21%, although other percentage open areas are available.

| Screen Size | Screen ID | Screen OD | Pipe OD | Rod Qty |
|-------------|-----------|-----------|---------|---------|
| 114         | 117.2     | 130       | 114.3   | 30      |
| 140         | 142.7     | 155       | 139.7   | 36      |
| 168         | 171.6     | 184       | 168.3   | 44      |
| 178         | 181.1     | 194       | 177.8   | 46      |