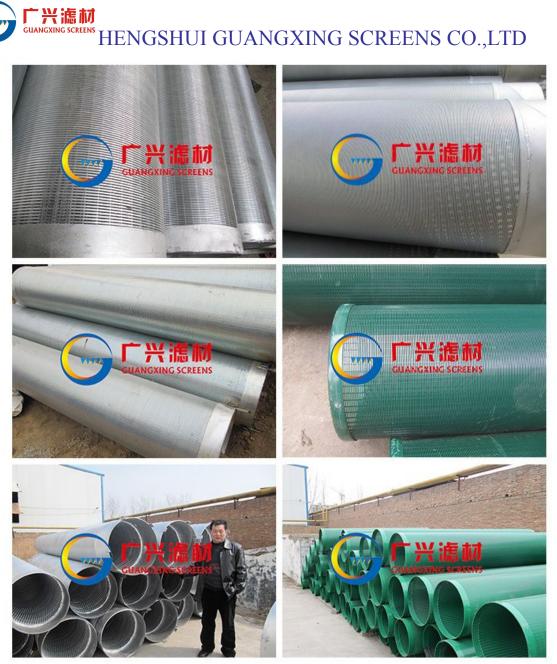

n ID | Screen OD | Pipe OD | Rod Qty |
|-------------|-----------|-----------|---------|---------|
| 114         | 117.2     | 130       | 114.3   | 30      |
| 140         | 142.7     | 155       | 139.7   | 36      |
| 168         | 171.6     | 184       | 168.3   | 44      |
| 178         | 181.1     | 194       | 177.8   | 46      |

## No.3 Heat pump well screen

We offer wedge wire well screen as the following:

Slot size (mm): 0.1, 0.15, 0.2, 0.25, 0.3---3mm

Open area: up to 10%--60%

Material: low carbon, low carbon galvanized (LCG) steel treated with plastic spraying, stainless steel (304 or 316L)

Length: only well screen up to 6m, screen with perforated pipe up to 13 m

Diameter: ranging from 4 inch to 18inch.

End connection: Plain beveled ends for butt welding or threaded





# No.4 Pre-packed screen

No.2589 west shengli road, development area, hengshui, hebei, china email:info7356@guangxing-screens.com TEL: 0086-318-7086206



# 一兴福材 SULANGXING SCREENS HENGSHUI GUANGXING SCREENS CO.,LTD













The pre-packed screen have a double layer of high performance screen, having a very accurate V-shaped wire welded to support rods and a slot opening for the outer screen, which is selected to retain the formation sand, and an inner screen to retain the media pack. The pre-racked screens simplify the contractor's work, improve the odds for successful development and offer long-term benefits for the owner.

For the contractor, the pre-packed screen eliminates the need for a larger borehole. It shortens the amount of time required to drill a well, and speeds develo