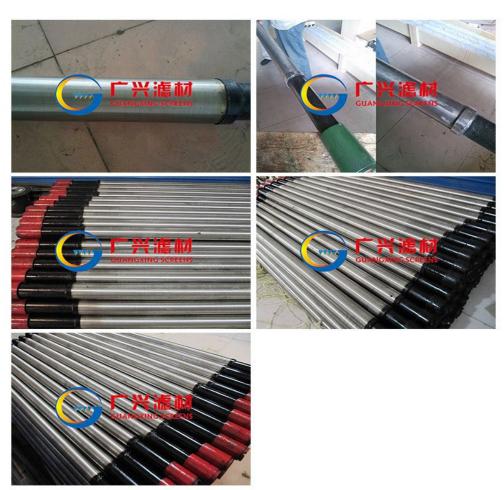

# No.6 Pipe-based screen for oil well

CA high performance profile wire sc The Pipe-based screen is a perfect combination of a high performance profile wire screen and a strong internal pipe. It utilizes a very accurate V-shaped wire welded onto supporting rods to form a jacket that is assembled onto the perforated pipe – making them ideally suited to deep wells.

The very close slot control tolerances prevent sand migration.

Most importantly, the V-shaped continuous slot opening ensures better flow performances and is specially designed for very severe conditions.

As standard, 304 stainless steel is used in the manufacture of the jacket, and J55 or K55 for the pipe base. The standard external screen open area is 21%, although other percentage open areas are available.

| Screen Size | Screen ID | Screen OD | Pipe OD | Rod Qty |
|-------------|-----------|-----------|---------|---------|
| 60          | 63.1      | 76        | 60.3    | 18      |
| 73          | 75.8      | 89        | 73.0    | 20      |
| 89          | 91.7      | 105       | 88.9    | 24      |
| 114         | 117.2     | 130       | 114.3   | 30      |
| 127         | 130.3     | 143       | 127     | 34      |
| 140         | 142.7     | 155       | 139.7   | 36      |
| 168         | 171.6     | 184       | 168.3   | 44      |
| 178         | 181.1     | 194       | 177.8   | 46      |
| 194         | 197.2     | 210       | 193.7   | 50      |
| 219         | 222.7     | 235       | 219.1   | 56      |
| 245         | 248.5     | 261       | 244.5   | 58      |
| 273         | 278.0     | 291       | 273.0   | 66      |
| 340         | 345.0     | 358       | 339.7   | 80      |
| 419         | 424.0     | 437       | 419.1   | 100     |