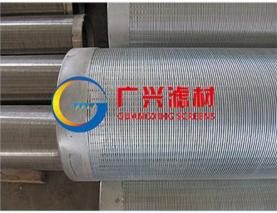

# No.1 Wedge wire well screen

Wedge wire well screen

A Guangxing Screens well screen provides the following advantages to your well:

Stop sand production

Avoid pump damage

Improve well efficiency

Improve pumping efficiency

# No.2 Pipe-based screen for water well

The Pipe-based screen is a perfect combination of a high performance profile wire screen and a strong internal pipe. It utilizes a very accurate V-shaped wire welded onto supporting rods to form a jacket that is assembled onto the perforated pipe – making them ideally suited to deep wells.