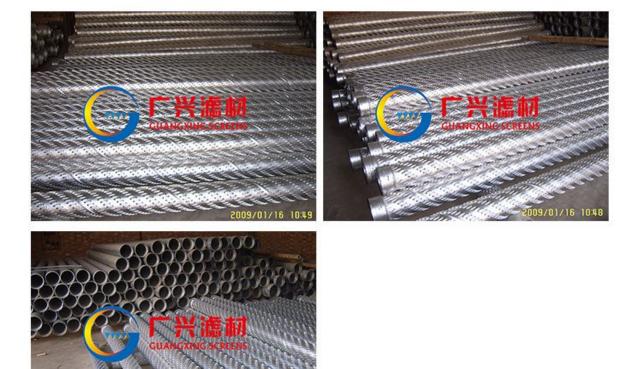

# No.2 Pipe-based screen for water well

The Pipe-based screen is a perfect combination of a high performance profile wire screen and a strong internal pipe. It utilizes a very accurate V-shaped wire welded onto supporting rods to form a jacket that is assembled onto the perforated pipe – making them ideally suited to deep wells.

The very close slot control tolerances prevent sand migration.

# CUANGXING SCREENS HENGSHUI GUANGXING SCREENS CO.,LTD

Most importantly, the V-shaped continuous slot opening ensures better flow performances and is specially designed for very severe conditions.

As standard, 304 stainless steel is used in the manufacture of the jacket, and J55 or K55 for the pipe base. The standard external screen open area is 21%, although other percentage open areas are available.

| Screen Size | Screen ID | Screen OD | Pipe OD | Rod Qty |
|-------------|-----------|-----------|---------|---------|
| 114         | 117.2     | 130       | 114.3   | 30      |
| 140         | 142.7     | 155       | 139.7   | 36      |
| 168         | 171.6     | 184       | 168.3   | 44      |
| 178         | 181.1     | 194       | 177.8   | 46      |