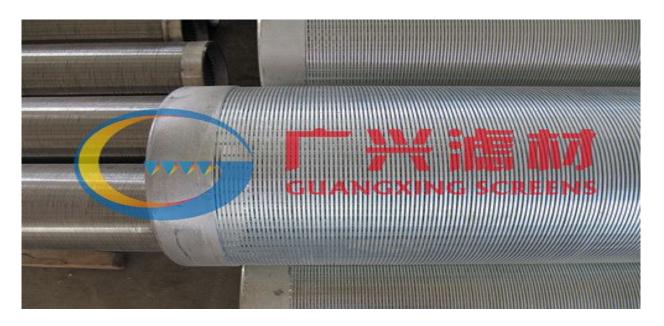

# No.1 Wedge wire well screen

Wedge wire well screen

A Guangxing Screens well screen provides the following advantages to your well:

Stop sand production

Avoid pump damage

Improve well efficiency

Improve pumping efficiency

# 广兴滬加 GUANGXING SCREENS HENGSHUI GUANGXING SCREENS CO.,LTD

Maximize water flow rate into the well

Reduce well maintenance

Increase well life

Flow rates are three times higher than bridge-slot screens and nine times higher than slotted casing

Slot sizes between 0.1mm-6mm.

Stainless steel types 304, 304L, 316, 316L, 904, 904L, J29 and galvanized steel and other corrosion-resistant alloys are available for adverse conditions.