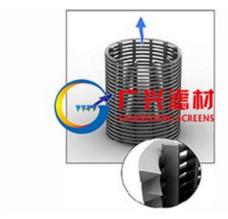

# No.2 Pipe-based screen for water well

The Pipe-based screen is a perfect combination of a high performance profile wire screen and a strong internal pipe. It utilizes a very accurate V-shaped wire welded onto supporting rods to form a jacket that is assembled onto the perforated pipe – making them ideally suited to deep wells.

The very close slot control tolerances prevent sand migration.

# CUANGXING SCREENS HENGSHUI GUANGXING SCREENS CO.,LTD

Most importantly, the V-shaped continuous slot opening ensures better flow performances and is specially designed for very severe conditions.

As standard, 304 stainless steel is used in the manufacture of the jacket, and J55 or K55 for the pipe base. The standard external screen open area is 21%, although other percentage open areas are available.