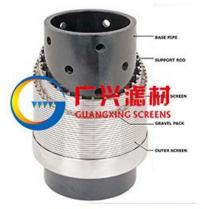

# No.4 Pre-packed screen

No.2589 west shengli road, development area, hengshui, hebei, china email:info7356@guangxing-screens.com TEL: 0086-318-7086206

# 一兴福材 SULANGXING SCREENS HENGSHUI GUANGXING SCREENS CO.,LTD

The pre-packed screen have a double layer of high performance screen, having a very accurate V-shaped wire welded to support rods and a slot opening for the outer screen, which is selected to retain the formation sand, and an inner screen to retain the media pack. The pre-racked screens simplify the contractor's work, improve the odds for successful development and offer long-term benefits for the owner.

For the contractor, the pre-packed screen eliminates the need for a larger borehole. It shortens the amount of time required to drill a well, and speeds development time.

It uses ceramic beads as the filter media. This unique concept provides a filter pack that is less likely to get fouled with biofilm and encrustation. It also uses calibrated sand, either

# CHANGSING SCREENS HENGSHUI GUANGXING SCREENS CO.,LTD

with or without epoxy resin, which is contained within the annulus of two concentric screens.

Close control of slot tolerances, designed to prevent sand migration.

It also lowers overall maintenance costs for the owner.

Applications:

Gravel-packing in cased-hole completions of vertical wells, directional wells and open-hole completions.