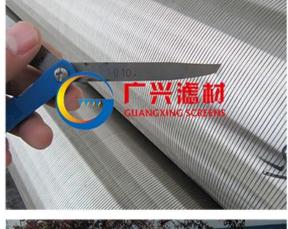

Slot sizes between 0.1mm-6mm.

Stainless steel types 304, 304L, 316, 316L, 904, 904L, J29 and galvanized steel and other corrosion-resistant alloys are available for adverse conditions.

The very close slot control tolerances prevent sand migration.

# CHANGSING SCREENS HENGSHUI GUANGXING SCREENS CO.,LTD

with or without epoxy resin, which is contained within the annulus of two concentric screens.

Close control of slot tolerances, designed to prevent sand migration.