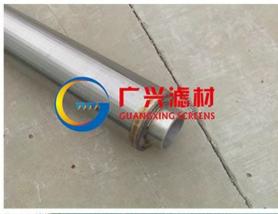

# No.1 Wedge wire well screen

Wedge wire well screen

A Guangxing Screens well screen provides the following advantages to your well:

Stop sand production

Avoid pump damage

Improve well efficiency

Improve pumping efficiency

# 广兴滬加 GUANGXING SCREENS HENGSHUI GUANGXING SCREENS CO.,LTD

Maximize water flow rate into the well

Reduce well maintenance

Increase well life

Flow rates are three times higher than bridge-slot screens and nine times higher than slotted casing

# No.2 Pipe-based screen for water well

The Pipe-based screen is a perfect combination of a high performance profile wire screen and a strong internal pipe. It utilizes a very accurate V-shaped wire welded onto supporting rods to form a jacket that is assembled onto the perforated pipe – making them ideally suited to deep wells.