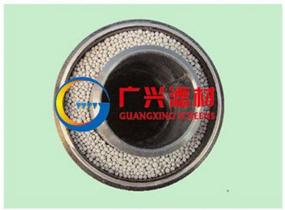

# No.4 Pre-packed screen

No.2589 west shengli road, development area, hengshui, hebei, china email:info7356@guangxing-screens.com TEL: 0086-318-7086206

# 一兴福材 SULANGXING SCREENS HENGSHUI GUANGXING SCREENS CO.,LTD

The pre-packed screen have a double layer of high performance screen, having a very accurate V-shaped wire welded to support rods and a slot opening for the outer screen, which is selected to retain the formation sand, and an inner screen to retain the media pack. The pre-racked screens simplify the contractor's work, improve the odds for successful development and offer long-term benefits for the owner.

For the contractor, the pre-packed screen eliminates the need for a larger borehole. It shortens the amount of time required to drill a well, and speeds development time.

It uses ceramic beads as the filter media. This unique concept provides a filter pack that is less likely to get fouled with biofilm and encrustation. It also uses calibrated sand, either

# CHANGSING SCREENS HENGSHUI GUANGXING SCREENS CO.,LTD

with or without epoxy resin, which is contained within the annulus of two concentric screens.

Close control of slot tolerances, designed to prevent sand migration.