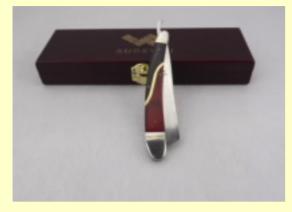

TEL:18666238088

| Picture                                                                                                                                                                                                                                                                                                                                                                                                                                                                                                                                                                                                                                                                                                                                                                                                                                                                                                                                                                                         |            | Product information                                                                                                                                        |
|-------------------------------------------------------------------------------------------------------------------------------------------------------------------------------------------------------------------------------------------------------------------------------------------------------------------------------------------------------------------------------------------------------------------------------------------------------------------------------------------------------------------------------------------------------------------------------------------------------------------------------------------------------------------------------------------------------------------------------------------------------------------------------------------------------------------------------------------------------------------------------------------------------------------------------------------------------------------------------------------------|------------|------------------------------------------------------------------------------------------------------------------------------------------------------------|
| 2 2                                                                                                                                                                                                                                                                                                                                                                                                                                                                                                                                                                                                                                                                                                                                                                                                                                                                                                                                                                                             | No.        | RR1201                                                                                                                                                     |
|                                                                                                                                                                                                                                                                                                                                                                                                                                                                                                                                                                                                                                                                                                                                                                                                                                                                                                                                                                                                 | uct name   | Specter                                                                                                                                                    |
| 20 120 120                                                                                                                                                                                                                                                                                                                                                                                                                                                                                                                                                                                                                                                                                                                                                                                                                                                                                                                                                                                      |            | \$5.96                                                                                                                                                     |
| Ronen mer                                                                                                                                                                                                                                                                                                                                                                                                                                                                                                                                                                                                                                                                                                                                                                                                                                                                                                                                                                                       | ription    | Size: Shank:<br>14.2cm<br>Blade 7.7cm*2.2*0.5cm<br>Total Length of Blade 14.7cm<br>Fold Length: 16.2cm.<br>Net Weight:0.07KG/0.095KG (Including Paper Box) |
| a all a start and a start a sta | aging      | Paper Box/Cloth bag/Wooden Box                                                                                                                             |
| C C C C C C C C C C C C C C C C C C C                                                                                                                                                                                                                                                                                                                                                                                                                                                                                                                                                                                                                                                                                                                                                                                                                                                                                                                                                           | •          | 24.5*21*24                                                                                                                                                 |
| the second                                                                                                                                                                                                                                                                                                                                                                                                                                                                                                                                                                                                                                                                                                                                                                                                                                                                                                                                                                                      | NW         | 7. 525kg/17. 025kg/4. 775kg                                                                                                                                |
| 100 In 10                                                                                                                                                                                                                                                                                                                                                                                                                                                                                                                                                                                                                                                                                                                                                                                                                                                                                                                                                                                       |            | 50/150/15                                                                                                                                                  |
| 盗園必究                                                                                                                                                                                                                                                                                                                                                                                                                                                                                                                                                                                                                                                                                                                                                                                                                                                                                                                                                                                            | 2          | 500                                                                                                                                                        |
|                                                                                                                                                                                                                                                                                                                                                                                                                                                                                                                                                                                                                                                                                                                                                                                                                                                                                                                                                                                                 | . <u>.</u> | EXW Price, packaging fee is not included                                                                                                                   |
|                                                                                                                                                                                                                                                                                                                                                                                                                                                                                                                                                                                                                                                                                                                                                                                                                                                                                                                                                                                                 | No.        | RR1202                                                                                                                                                     |
|                                                                                                                                                                                                                                                                                                                                                                                                                                                                                                                                                                                                                                                                                                                                                                                                                                                                                                                                                                                                 | ct name    | Gold                                                                                                                                                       |
|                                                                                                                                                                                                                                                                                                                                                                                                                                                                                                                                                                                                                                                                                                                                                                                                                                                                                                                                                                                                 | ption      | Size:Shank: 14.2cm<br>Blade 7.7cm*2.2*0.5cm<br>Total Length of Blade 14.7cm<br>Fold Length: 16.5cm.<br>Net Weight:0.095KG/0.12KG (Including Paper Box)     |
|                                                                                                                                                                                                                                                                                                                                                                                                                                                                                                                                                                                                                                                                                                                                                                                                                                                                                                                                                                                                 | ging       | Paper Box/Cloth Bag/Wooden Box                                                                                                                             |
|                                                                                                                                                                                                                                                                                                                                                                                                                                                                                                                                                                                                                                                                                                                                                                                                                                                                                                                                                                                                 |            | 24.5*21*24                                                                                                                                                 |
|                                                                                                                                                                                                                                                                                                                                                                                                                                                                                                                                                                                                                                                                                                                                                                                                                                                                                                                                                                                                 | W          | 7.525kg/17.025kg/4.775kg                                                                                                                                   |
|                                                                                                                                                                                                                                                                                                                                                                                                                                                                                                                                                                                                                                                                                                                                                                                                                                                                                                                                                                                                 |            | 50/150/15                                                                                                                                                  |
|                                                                                                                                                                                                                                                                                                                                                                                                                                                                                                                                                                                                                                                                                                                                                                                                                                                                                                                                                                                                 |            |                                                                                                                                                            |