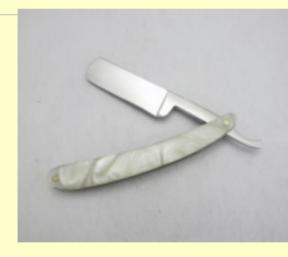

| 9 al al al al |  |
|---------------|--|

Innen

lensen

| iption      |          | Size: Shank: 14.2cm<br>Blade 7.8cm*2.2*0.5cm<br>Total Length of Blade 14.7cm<br>Fold Length: 16.3cm.<br>Net Weight:0.07KG/0.1052KG (Including Paper Box) |
|-------------|----------|----------------------------------------------------------------------------------------------------------------------------------------------------------|
|             | iging    | Paper Box/Cloth Bag/Wooden Box                                                                                                                           |
| ,           |          | 24.5*21*24                                                                                                                                               |
|             | <b>W</b> | 7.525kg/17.025kg/4.775kg                                                                                                                                 |
| 3           |          | 50/150/15                                                                                                                                                |
|             |          | 500                                                                                                                                                      |
|             |          | EXW Price, packaging fee is not included                                                                                                                 |
| tem 1       |          | RR1206                                                                                                                                                   |
|             |          | Pink Lady                                                                                                                                                |
| Price       |          | \$5.96                                                                                                                                                   |
| Description |          | Size: Shank: 14.2cm<br>Blade 7.8cm*2.2*0.5cm<br>Total Length of Blade 14.7cm<br>Fold Length: 16.3cm.<br>Net Weight:0.065KG/0.09KG (Including Paper Box)  |
| Packa       | iging    | Paper Box/Cloth Bag/Wooden Box                                                                                                                           |
| Aeas.       |          | 24.5*21*24                                                                                                                                               |
| GW/N        | <b>W</b> | 7.525kg/17.025kg/4.775kg                                                                                                                                 |
| Qty         |          | 50/150/15                                                                                                                                                |
| AOQ         | l        | 500                                                                                                                                                      |
| lote        |          | EXW Price, packaging fee is not included                                                                                                                 |
| tem 1       | No.      | RR1207                                                                                                                                                   |
|             | ct name  | Golden Sand                                                                                                                                              |
| -           | iption   | Size: Shank: 14.2cm<br>Blade 7.7cm*2.2*0.5cm<br>Total Length of Blade 14.7cm<br>Fold Length: 16.3cm.<br>Net Weight:0.07KG/0.105KG (Including Paper Box)  |