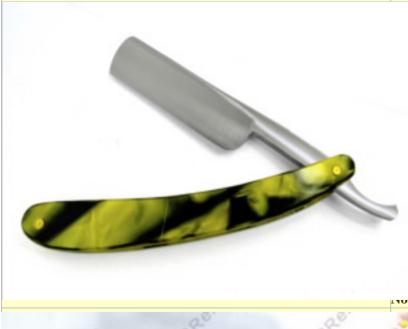

TEL:18666238088

| Picture                                                                                                                                                                                                                                                                                                                                                                                                                                                                                                                                                                                                                                                                                                                                                                                                                                                                                                                                                                                         |            | Product information                                                                                                                                        |
|-------------------------------------------------------------------------------------------------------------------------------------------------------------------------------------------------------------------------------------------------------------------------------------------------------------------------------------------------------------------------------------------------------------------------------------------------------------------------------------------------------------------------------------------------------------------------------------------------------------------------------------------------------------------------------------------------------------------------------------------------------------------------------------------------------------------------------------------------------------------------------------------------------------------------------------------------------------------------------------------------|------------|------------------------------------------------------------------------------------------------------------------------------------------------------------|
| 2 2                                                                                                                                                                                                                                                                                                                                                                                                                                                                                                                                                                                                                                                                                                                                                                                                                                                                                                                                                                                             | No.        | RR1201                                                                                                                                                     |
|                                                                                                                                                                                                                                                                                                                                                                                                                                                                                                                                                                                                                                                                                                                                                                                                                                                                                                                                                                                                 | uct name   | Specter                                                                                                                                                    |
| 20 120 120                                                                                                                                                                                                                                                                                                                                                                                                                                                                                                                                                                                                                                                                                                                                                                                                                                                                                                                                                                                      |            | \$5.96                                                                                                                                                     |
| Ronen mer                                                                                                                                                                                                                                                                                                                                                                                                                                                                                                                                                                                                                                                                                                                                                                                                                                                                                                                                                                                       | ription    | Size: Shank:<br>14.2cm<br>Blade 7.7cm*2.2*0.5cm<br>Total Length of Blade 14.7cm<br>Fold Length: 16.2cm.<br>Net Weight:0.07KG/0.095KG (Including Paper Box) |
| a all a start and a start a sta | aging      | Paper Box/Cloth bag/Wooden Box                                                                                                                             |
| C C C C C C C C C C C C C C C C C C C                                                                                                                                                                                                                                                                                                                                                                                                                                                                                                                                                                                                                                                                                                                                                                                                                                                                                                                                                           | •          | 24.5*21*24                                                                                                                                                 |
| the second                                                                                                                                                                                                                                                                                                                                                                                                                                                                                                                                                                                                                                                                                                                                                                                                                                                                                                                                                                                      | NW         | 7. 525kg/17. 025kg/4. 775kg                                                                                                                                |
| 100 In 10                                                                                                                                                                                                                                                                                                                                                                                                                                                                                                                                                                                                                                                                                                                                                                                                                                                                                                                                                                                       |            | 50/150/15                                                                                                                                                  |
| 盗園必究                                                                                                                                                                                                                                                                                                                                                                                                                                                                                                                                                                                                                                                                                                                                                                                                                                                                                                                                                                                            | 2          | 500                                                                                                                                                        |
|                                                                                                                                                                                                                                                                                                                                                                                                                                                                                                                                                                                                                                                                                                                                                                                                                                                                                                                                                                                                 | . <u>.</u> | EXW Price, packaging fee is not included                                                                                                                   |
|                                                                                                                                                                                                                                                                                                                                                                                                                                                                                                                                                                                                                                                                                                                                                                                                                                                                                                                                                                                                 | No.        | RR1202                                                                                                                                                     |
|                                                                                                                                                                                                                                                                                                                                                                                                                                                                                                                                                                                                                                                                                                                                                                                                                                                                                                                                                                                                 | ct name    | Gold                                                                                                                                                       |
|                                                                                                                                                                                                                                                                                                                                                                                                                                                                                                                                                                                                                                                                                                                                                                                                                                                                                                                                                                                                 | ption      | Size:Shank: 14.2cm<br>Blade 7.7cm*2.2*0.5cm<br>Total Length of Blade 14.7cm<br>Fold Length: 16.5cm.<br>Net Weight:0.095KG/0.12KG (Including Paper Box)     |
|                                                                                                                                                                                                                                                                                                                                                                                                                                                                                                                                                                                                                                                                                                                                                                                                                                                                                                                                                                                                 | ging       | Paper Box/Cloth Bag/Wooden Box                                                                                                                             |
|                                                                                                                                                                                                                                                                                                                                                                                                                                                                                                                                                                                                                                                                                                                                                                                                                                                                                                                                                                                                 |            | 24.5*21*24                                                                                                                                                 |
|                                                                                                                                                                                                                                                                                                                                                                                                                                                                                                                                                                                                                                                                                                                                                                                                                                                                                                                                                                                                 | W          | 7.525kg/17.025kg/4.775kg                                                                                                                                   |
|                                                                                                                                                                                                                                                                                                                                                                                                                                                                                                                                                                                                                                                                                                                                                                                                                                                                                                                                                                                                 |            | 50/150/15                                                                                                                                                  |
|                                                                                                                                                                                                                                                                                                                                                                                                                                                                                                                                                                                                                                                                                                                                                                                                                                                                                                                                                                                                 |            |                                                                                                                                                            |