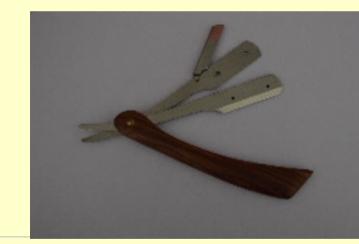

1 A

| ıc         |           | EXW Price, packaging fee is not included                                                                                                               |  |  |  |
|------------|-----------|--------------------------------------------------------------------------------------------------------------------------------------------------------|--|--|--|
| No. RR1203 |           |                                                                                                                                                        |  |  |  |
|            | ict name  | Devil                                                                                                                                                  |  |  |  |
|            |           | \$5.96                                                                                                                                                 |  |  |  |
|            | iption    | Size:Shank: 14.2cm<br>Blade 7.7cm*2.2*0.5cm<br>Total Length of Blade 14.7cm<br>Fold Length: 16.3cm.<br>Net Weight:0.08KG/0.12KG (Including Paper Box)  |  |  |  |
|            | ıging     | Paper Box/Cloth Bag/Wooden Box                                                                                                                         |  |  |  |
|            |           | 24.5*21*24                                                                                                                                             |  |  |  |
|            | <b>IW</b> | 7.525kg/17.025kg/4.775kg                                                                                                                               |  |  |  |
|            |           | 50/150/15                                                                                                                                              |  |  |  |
|            |           | 500                                                                                                                                                    |  |  |  |
| te         |           | EXW Price, packaging fee is not included                                                                                                               |  |  |  |
|            | No.       | RR1204                                                                                                                                                 |  |  |  |
|            | ct name   | Guardian                                                                                                                                               |  |  |  |
|            |           | \$5.96                                                                                                                                                 |  |  |  |
|            | iption    | Size:Shank: 14.2cm<br>Blade 7.7cm*2.2*0.5cm<br>Total Length of Blade 14.7cm<br>Fold Length: 16.3cm.<br>Net Weight:0.07KG/0.095KG (Including Paper Box) |  |  |  |
|            | ging      | Paper Box/Cloth Bag/Wooden Box                                                                                                                         |  |  |  |
|            |           | 24.5*21*24                                                                                                                                             |  |  |  |
|            | IW        | 7.525kg/17.025kg/4.775kg                                                                                                                               |  |  |  |
|            |           | 50/150/15                                                                                                                                              |  |  |  |
|            |           | 500                                                                                                                                                    |  |  |  |
| u          |           | EXW Price, packaging fee is not included                                                                                                               |  |  |  |
| 1          |           | RR1205                                                                                                                                                 |  |  |  |
|            | ıct       | Bloody Mary                                                                                                                                            |  |  |  |
| -          |           | \$5.96                                                                                                                                                 |  |  |  |