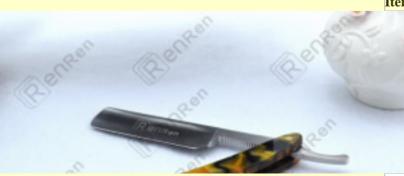

1 A

| ıc         |           | EXW Price, packaging fee is not included                                                                                                               |  |  |  |
|------------|-----------|--------------------------------------------------------------------------------------------------------------------------------------------------------|--|--|--|
| No. RR1203 |           |                                                                                                                                                        |  |  |  |
|            | ict name  | Devil                                                                                                                                                  |  |  |  |
|            |           | \$5.96                                                                                                                                                 |  |  |  |
|            | iption    | Size:Shank: 14.2cm<br>Blade 7.7cm*2.2*0.5cm<br>Total Length of Blade 14.7cm<br>Fold Length: 16.3cm.<br>Net Weight:0.08KG/0.12KG (Including Paper Box)  |  |  |  |
|            | ıging     | Paper Box/Cloth Bag/Wooden Box                                                                                                                         |  |  |  |
|            |           | 24.5*21*24                                                                                                                                             |  |  |  |
|            | <b>IW</b> | 7.525kg/17.025kg/4.775kg                                                                                                                               |  |  |  |
|            |           | 50/150/15                                                                                                                                              |  |  |  |
|            |           | 500                                                                                                                                                    |  |  |  |
| te         |           | EXW Price, packaging fee is not included                                                                                                               |  |  |  |
|            | No.       | RR1204                                                                                                                                                 |  |  |  |
|            | ct name   | Guardian                                                                                                                                               |  |  |  |
|            |           | \$5.96                                                                                                                                                 |  |  |  |
|            | iption    | Size:Shank: 14.2cm<br>Blade 7.7cm*2.2*0.5cm<br>Total Length of Blade 14.7cm<br>Fold Length: 16.3cm.<br>Net Weight:0.07KG/0.095KG (Including Paper Box) |  |  |  |
|            | ging      | Paper Box/Cloth Bag/Wooden Box                                                                                                                         |  |  |  |
|            |           | 24.5*21*24                                                                                                                                             |  |  |  |
|            | IW        | 7.525kg/17.025kg/4.775kg                                                                                                                               |  |  |  |
|            |           | 50/150/15                                                                                                                                              |  |  |  |
|            |           | 500                                                                                                                                                    |  |  |  |
| u          |           | EXW Price, packaging fee is not included                                                                                                               |  |  |  |
| 1          |           | RR1205                                                                                                                                                 |  |  |  |
|            | ıct       | Bloody Mary                                                                                                                                            |  |  |  |
| -          |           | \$5.96                                                                                                                                                 |  |  |  |