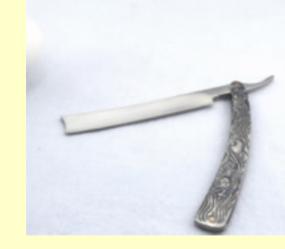

1 A

| ıc         |           | EXW Price, packaging fee is not included                                                                                                               |  |  |  |
|------------|-----------|--------------------------------------------------------------------------------------------------------------------------------------------------------|--|--|--|
| No. RR1203 |           |                                                                                                                                                        |  |  |  |
|            | ict name  | Devil                                                                                                                                                  |  |  |  |
|            |           | \$5.96                                                                                                                                                 |  |  |  |
|            | iption    | Size:Shank: 14.2cm<br>Blade 7.7cm*2.2*0.5cm<br>Total Length of Blade 14.7cm<br>Fold Length: 16.3cm.<br>Net Weight:0.08KG/0.12KG (Including Paper Box)  |  |  |  |
|            | ıging     | Paper Box/Cloth Bag/Wooden Box                                                                                                                         |  |  |  |
|            |           | 24.5*21*24                                                                                                                                             |  |  |  |
|            | <b>IW</b> | 7.525kg/17.025kg/4.775kg                                                                                                                               |  |  |  |
|            |           | 50/150/15                                                                                                                                              |  |  |  |
|            |           | 500                                                                                                                                                    |  |  |  |
| te         |           | EXW Price, packaging fee is not included                                                                                                               |  |  |  |
|            | No.       | RR1204                                                                                                                                                 |  |  |  |
|            | ct name   | Guardian                                                                                                                                               |  |  |  |
|            |           | \$5.96                                                                                                                                                 |  |  |  |
|            | iption    | Size:Shank: 14.2cm<br>Blade 7.7cm*2.2*0.5cm<br>Total Length of Blade 14.7cm<br>Fold Length: 16.3cm.<br>Net Weight:0.07KG/0.095KG (Including Paper Box) |  |  |  |
|            | ging      | Paper Box/Cloth Bag/Wooden Box                                                                                                                         |  |  |  |
|            |           | 24.5*21*24                                                                                                                                             |  |  |  |
|            | IW        | 7.525kg/17.025kg/4.775kg                                                                                                                               |  |  |  |
|            |           | 50/150/15                                                                                                                                              |  |  |  |
|            |           | 500                                                                                                                                                    |  |  |  |
| u          |           | EXW Price, packaging fee is not included                                                                                                               |  |  |  |
| 1          |           | RR1205                                                                                                                                                 |  |  |  |
|            | ıct       | Bloody Mary                                                                                                                                            |  |  |  |
| -          |           | \$5.96                                                                                                                                                 |  |  |  |