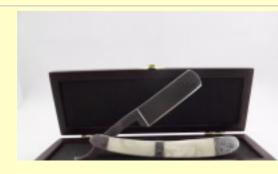

| 9 al al al al |  |
|---------------|--|

Innen

lensen

| iption      |          | Size: Shank: 14.2cm<br>Blade 7.8cm*2.2*0.5cm<br>Total Length of Blade 14.7cm<br>Fold Length: 16.3cm.<br>Net Weight:0.07KG/0.1052KG (Including Paper Box) |
|-------------|----------|----------------------------------------------------------------------------------------------------------------------------------------------------------|
|             | iging    | Paper Box/Cloth Bag/Wooden Box                                                                                                                           |
| ,           |          | 24.5*21*24                                                                                                                                               |
|             | <b>W</b> | 7.525kg/17.025kg/4.775kg                                                                                                                                 |
| 3           |          | 50/150/15                                                                                                                                                |
|             |          | 500                                                                                                                                                      |
|             |          | EXW Price, packaging fee is not included                                                                                                                 |
| tem 1       |          | RR1206                                                                                                                                                   |
|             |          | Pink Lady                                                                                                                                                |
| Price       |          | \$5.96                                                                                                                                                   |
| Description |          | Size: Shank: 14.2cm<br>Blade 7.8cm*2.2*0.5cm<br>Total Length of Blade 14.7cm<br>Fold Length: 16.3cm.<br>Net Weight:0.065KG/0.09KG (Including Paper Box)  |
| Packa       | iging    | Paper Box/Cloth Bag/Wooden Box                                                                                                                           |
| Aeas.       |          | 24.5*21*24                                                                                                                                               |
| GW/N        | <b>W</b> | 7.525kg/17.025kg/4.775kg                                                                                                                                 |
| Qty         |          | 50/150/15                                                                                                                                                |
| AOQ         | l        | 500                                                                                                                                                      |
| lote        |          | EXW Price, packaging fee is not included                                                                                                                 |
| tem 1       | No.      | RR1207                                                                                                                                                   |
|             | ct name  | Golden Sand                                                                                                                                              |
| -           | iption   | Size: Shank: 14.2cm<br>Blade 7.7cm*2.2*0.5cm<br>Total Length of Blade 14.7cm<br>Fold Length: 16.3cm.<br>Net Weight:0.07KG/0.105KG (Including Paper Box)  |