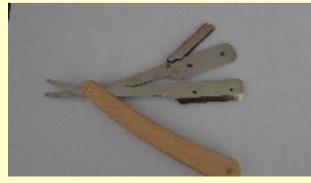

| 9 al al al al |  |
|---------------|--|

Innen

lensen

| iption      |          | Size: Shank: 14.2cm<br>Blade 7.8cm*2.2*0.5cm<br>Total Length of Blade 14.7cm<br>Fold Length: 16.3cm.<br>Net Weight:0.07KG/0.1052KG (Including Paper Box) |
|-------------|----------|----------------------------------------------------------------------------------------------------------------------------------------------------------|
|             | iging    | Paper Box/Cloth Bag/Wooden Box                                                                                                                           |
| ,           |          | 24.5*21*24                                                                                                                                               |
|             | <b>W</b> | 7.525kg/17.025kg/4.775kg                                                                                                                                 |
| 3           |          | 50/150/15                                                                                                                                                |
|             |          | 500                                                                                                                                                      |
|             |          | EXW Price, packaging fee is not included                                                                                                                 |
| tem 1       |          | RR1206                                                                                                                                                   |
|             |          | Pink Lady                                                                                                                                                |
| Price       |          | \$5.96                                                                                                                                                   |
| Description |          | Size: Shank: 14.2cm<br>Blade 7.8cm*2.2*0.5cm<br>Total Length of Blade 14.7cm<br>Fold Length: 16.3cm.<br>Net Weight:0.065KG/0.09KG (Including Paper Box)  |
| Packa       | iging    | Paper Box/Cloth Bag/Wooden Box                                                                                                                           |
| Aeas.       |          | 24.5*21*24                                                                                                                                               |
| GW/N        | <b>W</b> | 7.525kg/17.025kg/4.775kg                                                                                                                                 |
| Qty         |          | 50/150/15                                                                                                                                                |
| AOQ         | l        | 500                                                                                                                                                      |
| lote        |          | EXW Price, packaging fee is not included                                                                                                                 |
| tem 1       | No.      | RR1207                                                                                                                                                   |
|             | ct name  | Golden Sand                                                                                                                                              |
| -           | iption   | Size: Shank: 14.2cm<br>Blade 7.7cm*2.2*0.5cm<br>Total Length of Blade 14.7cm<br>Fold Length: 16.3cm.<br>Net Weight:0.07KG/0.105KG (Including Paper Box)  |