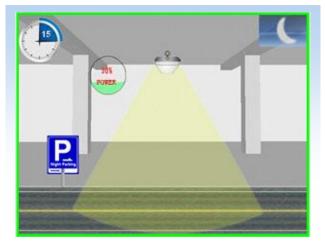

### **■ Dimmable Control Instructions**

Model 1: Lights brightness keeps to be 30% (adjustable) when there is nobody

Model 3: Whole brightness will continue for a while after people leave

Model 2: When people enter the sensing area, all lights will turn on (100%)

Mode 4: After a period people left(the period can be set), lighting brightness recover to 30%