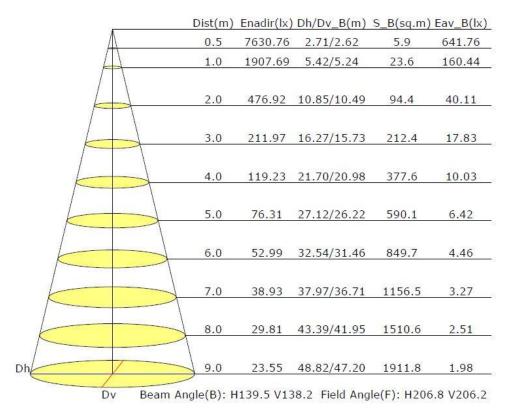

-------|
| Power                    | 120W                    | Lighting Angle       | 160°               |
| Input Voltage            | AC100-277V              | LED Brightness Decay | <5%/6000 hrs       |
| PF                       | >0.95                   | Working Life         | >50000 hrs         |
| <b>Driver Efficiency</b> | >90%                    | Working Temperature  | -30 - +40°C        |
| Luminous Flux            | 10400Lm                 | Storage Temperature  | -40 -+80°C         |
| Color<br>Temperature     | 3000K/4000k/5000K/6500k | Protection Level     | Damp Location/IP54 |
| CRI                      | Ra>75                   | Cable                | 3 core,18AWG       |

## Photometry

# Luminous Intensity Distribution Curve





### **■** Illuminance at a Distance



## ■ **Technical Parameter**(Dimmable Control Gear)

| Туре                       | UL-LB12W27-xxK-D        |                         |                     |
|----------------------------|-------------------------|-------------------------|---------------------|
| Power                      | 120W                    | Lighting Angle          | 160°                |
| Input Voltage              | AC100-277V              | LED Brightness Decay    | <5%/6000 hrs        |
| PF                         | >0.95                   | Working Life            | >50000 hrs          |
| <b>Driver Efficiency</b>   | >90%                    | Working Temperature     | -30 - +40°C         |
| Luminous Flux              | 10400Lm                 | Storage Temperature     | -40 -+80°C          |
| Color Te