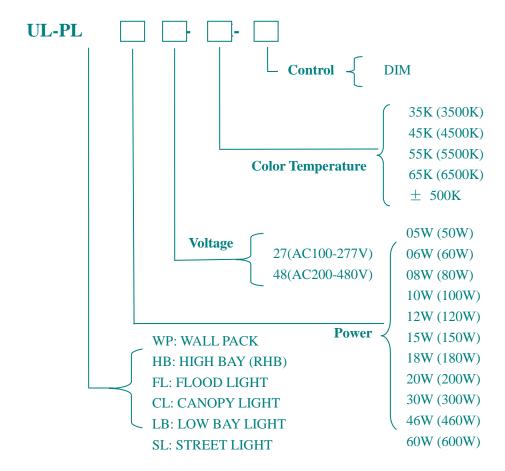

3 core, 18AWG(1.5m) |
| <b>Control Gear Power</b>  | 0.5/1W                  | Nominal Load            | 1000W               |
| <b>Installation Height</b> | 12m(MAX)                | Induction distance      | 0.5-8m              |
| Induction angle            | ≤170°                   | Time-delay              | 10s~30min           |



## ■ Microwave radiation



### **■ Dimmable Control Instructions**



Model 1: Lights brightness keeps to be 30% (adjustable) when there is nobody



Model 3: Whole brightness will continue for a while after people leave



Model 2: When people enter the sensing area, all lights will turn on (100%)



Mode 4: After a period people left(the period can be set), lighting brightness recover to 30%



### **■** Product packaging



### Product Identification





## **■ Product Certifications**



### **■** Contact Us

## **Universe Light Co.,Ltd**

Website: <a href="https://www.ulight-USA.com">www.ulight-USA.com</a>

 Email: admin@ulight-usa.com
 Skype:uight-grace03

 Tel: +86 755 2974 4280
 Fax: +86 755 2974 4280

**Add:**Room312,BuildingD,ZhiHuiChuangXinCentre,QianJin2Road,BaoAnDistrict,ShenZhen,GuangDong, China, 518126.