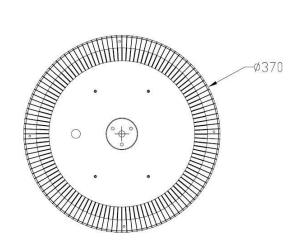

#### **■ Structure Features**

• Shell materials: 1070 Aluminum & PC

• Color: Black or White

• **Net weight:** 3.8Kg

370
340

Unit: mm