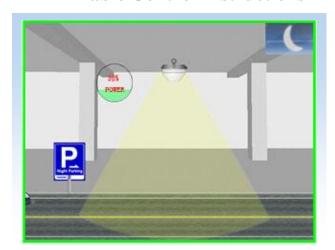

### **■ Dimmable Control Instructions**

Model 1: Lights brightness keeps to be 30% (adjustable) when there is nobody

Model 3: Whole brightness will continue for a while after people leave

Model 2: When people enter the sensing area, all lights will turn on (100%)

Mode 4: After a period people left(the period can be set), lighting brightness recover to 30%