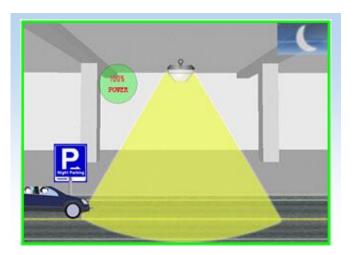

### **■ Dimmable Control Instructions**

Model 1: Lights brightness keeps to be 30% (adjustable) when there is nobody

Model 3: Whole brightness will continue for a while after people leave

Model 2: When people enter the sensing area, all lights will turn on (100%)