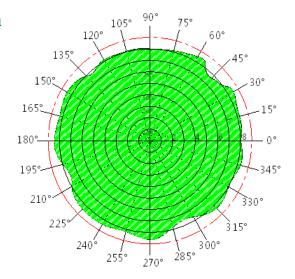

| >50000 hrs          |
| <b>Driver Efficiency</b>   | >90%                    | Working Temperature     | -30 - +40°C         |
| Luminous Flux              | 10400Lm                 | Storage Temperature     | -40 -+80°C          |
| Color Temperature          | 3000K/4000k/5000K/6500k | <b>Protection Level</b> | Damp Location/IP54  |
| CRI                        | Ra>75                   | Cable                   | 3 core, 18AWG(1.5m) |
| <b>Control Gear Power</b>  | 0.5/1W                  | Nominal Load            | 1000W               |
| <b>Installation Height</b> | 12m(MAX)                | Induction distance      | 0.5-8m              |
| Induction angle            | ≤170°                   | Time-delay              | 10s~30min           |



## ■ Microwave radiation



### **■ Dimmable Control Instructions**



Model 1: Lights brightness keeps to be 30% (adjustable) when there is nobody



Model 3: Whole brightness will continue for a while after people leave



Model 2: When people enter the sensing area, all lights will turn on (100%)



Mode 4: After a period people left(the period can be set), lighting brightness recover to 30%



### **■** Product packaging



### Product Identification





## **■ Product Certifications**



### **■** Contact Us

## **Universe Light Co.,Ltd**

Website: <a href="https://www.ulight-USA.com">www.ulight-USA.com</a>

 Email: admin@ulight-usa.com
 Skype:uight-grace03

 Tel: +86 755 2974 4280
 Fax: +86 755 2974 4280

**Add:**Room312,BuildingD,ZhiHuiChuangXinCentre,QianJin2Road,BaoAnDistrict,ShenZhen,GuangDong, China, 51