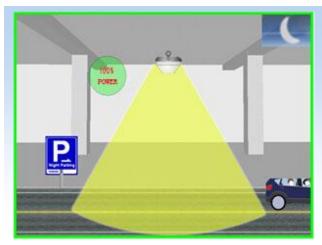

### **■ Dimmable Control Instructions**

Model 1: Lights brightness keeps to be 30% (adjustable) when there is nobody

Model 3: Whole brightness will continue for a while after people leave

Model 2: When people enter the sensing area, all lights will turn on (100%)

Mode 4: After a period people left(the period can be set), lighting brightness recover to 30%