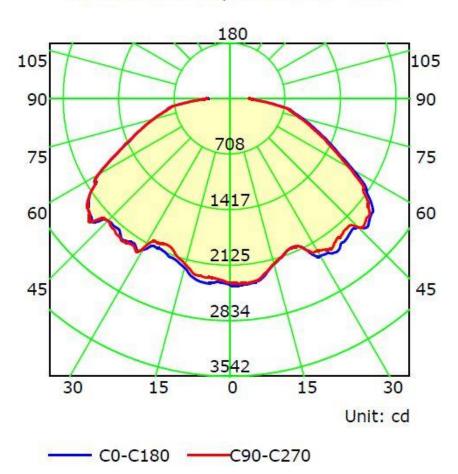

----|----------------------|--------------------|
| Power                    | 120W                    | Lighting Angle       | 160°               |
| Input Voltage            | AC100-277V              | LED Brightness Decay | <5%/6000 hrs       |
| PF                       | >0.95                   | Working Life         | >50000 hrs         |
| <b>Driver Efficiency</b> | >90%                    | Working Temperature  | -30 - +40°C        |
| Luminous Flux            | 10400Lm                 | Storage Temperature  | -40 -+80°C         |
| Color<br>Temperature     | 3000K/4000k/5000K/6500k | Protection Level     | Damp Location/IP54 |
| CRI                      | Ra>75                   | Cable                | 3 core,18AWG       |

## Photometry

# Luminous Intensity Distribution Curve





### **■** Illuminance at a Distance



## ■ **Technical Parameter**(Dimmable Control Gear)

| Туре                       | UL-LB12W27-xxK-D        |                         |                     |
|----------------------------|-------------------------|-------------------------|---------------------|
| Power                      | 120W                    | Lighting Angle          | 160°                |
| Input Voltage              | AC100-277V              | LED Brightness Decay    | <5%/6000 hrs        |
| PF                         | >0.95                   | Working Life            | >50000 hrs          |
| <b>Driver Efficiency</b>   | >90%                    | Working Temperature     | -30 - +40°C         |
| Luminous Flux              | 10400Lm                 | Storage Temperatu