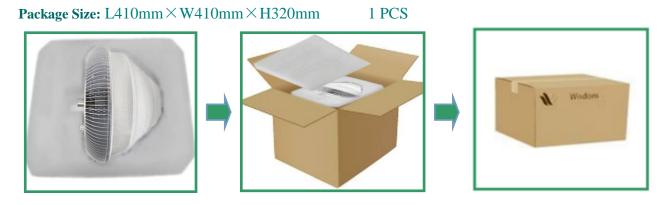

| Cable                   | 3 core, 18AWG(1.5m) |
| <b>Control Gear Power</b>  | 0.5/1W                  | Nominal Load            | 1000W               |
| <b>Installation Height</b> | 12m(MAX)                | Induction distance      | 0.5-8m              |
| Induction angle            | ≤170°                   | Time-delay              | 10s~30min           |



## ■ Microwave radiation



### **■ Dimmable Control Instructions**



Model 1: Lights brightness keeps to be 30% (adjustable) when there is nobody



Model 3: Whole brightness will continue for a while after people leave



Model 2: When people enter the sensing area, all lights will turn on (100%)



Mode 4: After a period people left(the period can be set), lighting brightness recover to 30%



### **■** Product packaging



### Product Identification





## **■ Product Certifications**



### **■** Contact Us

## **Universe Light Co.,Ltd**

Website: <a href="https://www.ulight-USA.com">www.ulight-USA.com</a>

 Email: admin@ulight-usa.com
 Skype:uight-grace03

 Tel: +86 755 2974 4280
 Fax: +86 755 2974 4280

**Add:**Room312,BuildingD,ZhiHuiChuangXinCentre,QianJin2Road,BaoAnDistrict,ShenZhen,GuangDong, China, 518126.