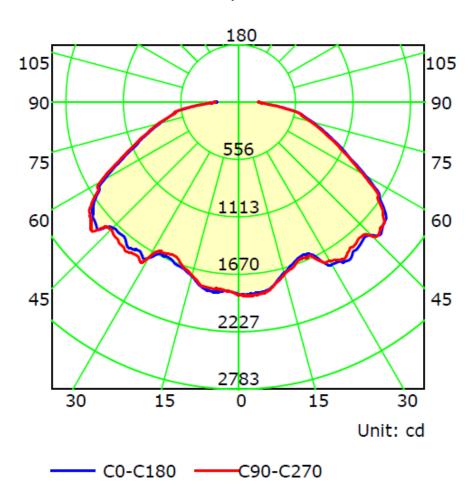

-------|--------------------|
| Power                    | 90W                     | Lighting Angle          | 160°               |
| Input Voltage            | AC100-277V              | LED Brightness Decay    | <5%/6000 hrs       |
| PF                       | >0.95                   | Working Life            | >50000 hrs         |
| <b>Driver Efficiency</b> | >90%                    | Working Temperature     | -30 - +40°C        |
| Luminous Flux            | 7800Lm                  | Storage Temperature     | -40 -+80°C         |
| Color<br>Temperature     | 3000K/4000k/5000K/6500k | <b>Protection Level</b> | Damp Location/IP54 |
| CRI                      | Ra>75                   | Cable                   | 3 core,18AWG       |

# Photometry

# Luminous Intensity Distribution Curve





#### ■ Illuminance at a Distance:



### ■ **Technical Parameter**(Dimmable Control Gear)

| Туре                      | UL-LB09W27-xxK-D        |                         |                     |
|---------------------------|-------------------------|-------------------------|---------------------|
| Power                     | 90W                     | Lighting Angle          | 160°                |
| Input Voltage             | AC100-277V              | LED Brightness Decay    | <5%/6000 hrs        |
| PF                        | >0.95                   | Working Life            | >50000 hrs          |
| Driver Efficiency         | >90%                    | Working Temperature     | -30 - +40°C         |
| Luminous Flux             | 7800Lm                  | Storage Temperature     |