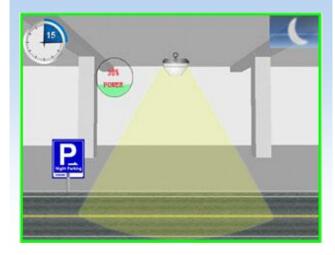

#### **■** Dimmable Control Instructions

Model 1: Lights brightness keeps to be 30% (adjustable) when there is nobody

Model 3: Whole brightness will continue for a while after people leave

Model 2: When people enter the sensing area, all lights will turn on (100%)

Mode 4: After a period people left(the period can be set), lighting brightness recover to 30%