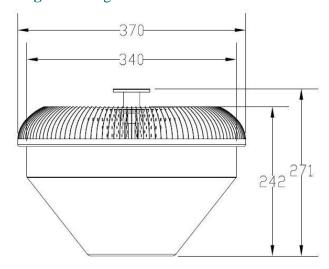

#### **Structure Features**

Shell materials: 1070 Aluminum & PC

Color: Black or White

Net weight: 3.3Kg

Unit: mm