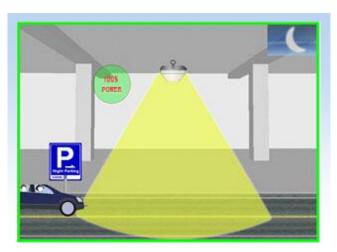

#### **■** Dimmable Control Instructions

Model 1: Lights brightness keeps to be 30% (adjustable) when there is nobody

Model 3: Whole brightness will continue for a while after people leave

Model 2: When people enter the sensing area, all lights will turn on (100%)

Mode 4: After a period people left(the period can be set), lighting brightness recover to 30%