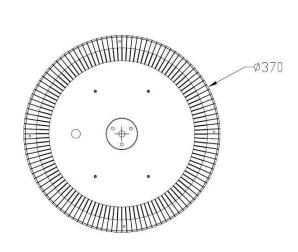

#### **Structure Features**

Shell materials: 1070 Aluminum & PC

Color: Black or White

Net weight: 3.3Kg

Unit: mm