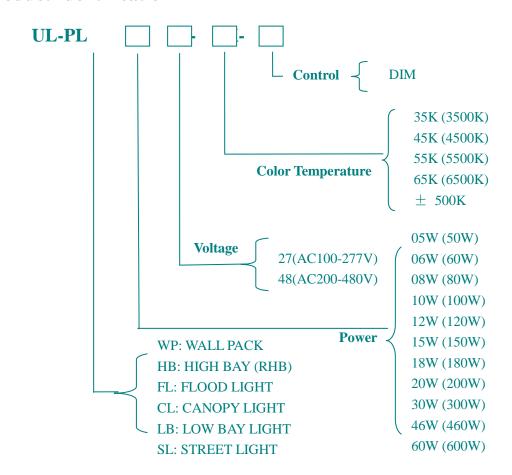

ower</b> | 0.5/1W                  | Nominal Load            | 1000W               |
| Installation Height       | 12m(MAX)                | Induction distance      | 0.5-8m              |
| Induction angle           | ≤170°                   | Time-delay              | 10s~30min           |



#### **■** Microwave radiation



#### **■** Dimmable Control Instructions



Model 1: Lights brightness keeps to be 30% (adjustable) when there is nobody



Model 3: Whole brightness will continue for a while after people leave



Model 2: When people enter the sensing area, all lights will turn on (100%)



Mode 4: After a period people left(the period can be set), lighting brightness recover to 30%



### Product packaging

Package Size: L410mm×W410mm×H320mm 1 PCS



#### Product Identification





### Product Certifications



#### **■** Contact Us

# Universe Light Co.,Ltd

 Email: admin@ulight-usa.com
 Skype: uight-grace03

 Tel: +86 755 2974 4280
 Fax: +86 755 2974 4280

Website: www.ulight-USA.com

**Add:**Room312,BuildingD,ZhiHuiChuangXinCentre,QianJin2Road,BaoAnDistrict,ShenZhen,GuangDong, China, 518126.