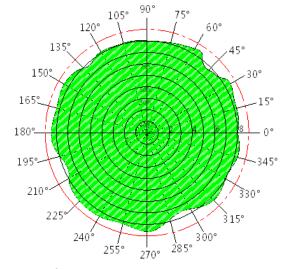

e            | >50000 hrs          |
| Driver Efficiency         | >90%                    | Working Temperature     | -30 - +40°C         |
| Luminous Flux             | 7800Lm                  | Storage Temperature     | -40 -+80°C          |
| Color Temperature         | 3000K/4000k/5000K/6500k | <b>Protection Level</b> | Damp Location/IP54  |
| CRI                       | Ra>75                   | Cable                   | 3 core, 18AWG(1.5m) |
| <b>Control Gear Power</b> | 0.5/1W                  | Nominal Load            | 1000W               |
| Installation Height       | 12m(MAX)                | Induction distance      | 0.5-8m              |
| Induction angle           | ≤170°                   | Time-delay              | 10s~30min           |



#### **■** Microwave radiation



#### **■** Dimmable Control Instructions



Model 1: Lights brightness keeps to be 30% (adjustable) when there is nobody



Model 3: Whole brightness will continue for a while after people leave



Model 2: When people enter the sensing area, all lights will turn on (100%)



Mode 4: After a period people left(the period can be set), lighting brightness recover to 30%



### Product packaging

Package Size: L410mm×W410mm×H320mm 1 PCS



#### Product Identification





### Product Certifications



#### **■** Contact Us

# Universe Light Co.,Ltd

 Email: admin@ulight-usa.com
 Skype: uight-grace03

 Tel: +86 755 2974 4280
 Fax: +86 755 2974 4280

Website: www.ulight-USA.com

**Add:**Room312,BuildingD,ZhiHuiChuangXinCentre,QianJin2Road,BaoAnDistrict,ShenZhen,GuangDong, China, 518126.