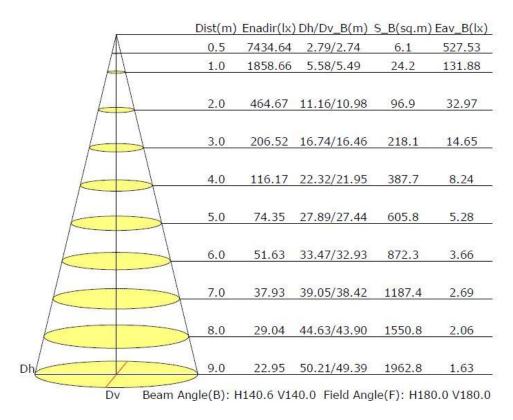

| 90W                     | Lighting Angle          | 160°               |
| Input Voltage            | AC100-277V              | LED Brightness Decay    | <5%/6000 hrs       |
| PF                       | >0.95                   | Working Life            | >50000 hrs         |
| <b>Driver Efficiency</b> | >90%                    | Working Temperature     | -30 - +40°C        |
| Luminous Flux            | 7800Lm                  | Storage Temperature     | -40 -+80°C         |
| Color<br>Temperature     | 3000K/4000k/5000K/6500k | <b>Protection Level</b> | Damp Location/IP54 |
| CRI                      | Ra>75                   | Cable                   | 3 core,18AWG       |

# Photometry

# Luminous Intensity Distribution Curve





#### ■ Illuminance at a Distance:



### ■ **Technical Parameter**(Dimmable Control Gear)

| Туре                      | UL-LB09W27-xxK-D        |                         |                     |
|---------------------------|-------------------------|-------------------------|---------------------|
| Power                     | 90W                     | Lighting Angle          | 160°                |
| Input Voltage             | AC100-277V              | LED Brightness Decay    | <5%/6000 hrs        |
| PF                        | >0.95                   | Working Life            | >50000 hrs          |
| Driver Efficiency         | >90%                    | Working Temperature     | -30 - +40°C         |
| Luminous Flux             | 7800Lm                  | Storage Temperature     | -40 -+80°C          |
| Color Temperat