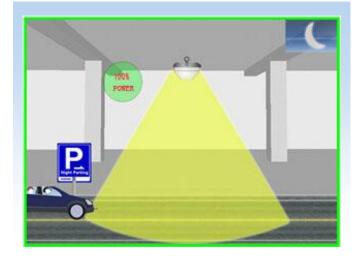

### **Dimmable Control Instructions**

Model 1: Lights brightness keeps to be 30% (adjustable) when there is nobody

Model 3 : Whole brightness will continue for a while after people leave

Model 2: When people enter the sensing area, all lights will turn on (100%)