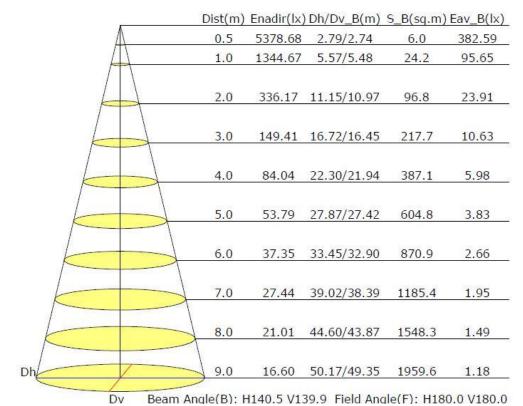

------------------|--------------------|
| Power                | 60W                     | Lighting Angle       | 160°               |
| Input Voltage        | AC100-277V              | LED Brightness Decay | <5%/6000 hrs       |
| PF                   | >0.95                   | Working Life         | >50000 hrs         |
| Driver Efficiency    | >90%                    | Working Temperature  | -30 - +40°C        |
| Luminous Flux        | 5100Lm                  | Storage Temperature  | -40 -+80°C         |
| Color<br>Temperature | 3000K/4000k/5000K/6500k | Protection Level     | Damp Location/IP54 |
| CRI                  | Ra>75                   | Cable                | 3 core, 18AWG      |

## Photometry



## Luminous Intensity Distribution Curve



### Illuminance at a Distance:



#### **Technical Parameter**(Dimmable Control Gear)

| Туре                | UL-LB06W27-xxK-D        |                      |                     |
|---------------------|-------------------------|----------------------|---------------------|
| Power               | 60W                     | Lighting Angle       | 160°                |
| Input Voltage       | AC100-277V              | LED Brightness Decay | <5%/6000 hrs        |
| PF                  | >0.95                   | Working Life         | >50000 hrs          |
| Driver Efficiency   | >90%                    | Working Temperature  | -30 - +40°C         |
| Luminous Flux       | 5100Lm                  | Storage Temperature  | -40 -+80°C          |
| Color Temperature   | 3000K/4000k/5000K/6500k | Protection Level     | Damp Lo