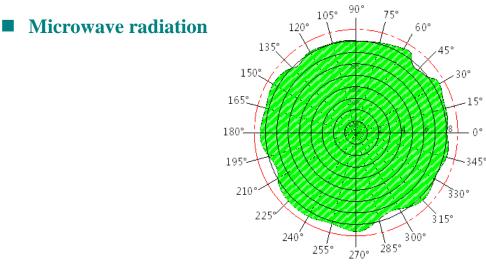

|
| PF                  | >0.95                   | Working Life         | >50000 hrs          |
| Driver Efficiency   | >90%                    | Working Temperature  | -30 - +40°C         |
| Luminous Flux       | 5100Lm                  | Storage Temperature  | -40 -+80°C          |
| Color Temperature   | 3000K/4000k/5000K/6500k | Protection Level     | Damp Location/IP54  |
| CRI                 | Ra>75                   | Cable                | 3 core, 18AWG(1.5m) |
| Control Gear Power  | 0.5/1W                  | Nominal Load         | 1000W               |
| Installation Height | 12m(MAX)                | Induction distance   | 0.5-8m              |
| Induction angle     | ≤170°                   | Time-delay           | 10s~30min           |

# **60W LED LOW BAY LIGHT**





### **Dimmable Control Instructions**



Model 1: Lights brightness keeps to be 30% (adjustable) when there is nobody



Model 3 : Whole brightness will continue for a while after people leave



Model 2: When people enter the sensing area, all lights will turn on (100%)



Mode 4:After a period people left(the period can be set), lighting brightness recover to 30%



#### Product packaging

Package Size: L410mm×W410mm×H320mm 1 PCS



## Product Identification



# 60W LED LOW BAY LIGHT



Product Certifications



Contact Us

## Universe Light Co.,Ltd

Email: admin@ulight-usa.comTel: +86 755 2974 4280Website: www.ulight-USA.com

Skype:uight-grace03 **Fax:** +86 755 2974 4280

Add:Room312,BuildingD,ZhiHuiChuangXinCentre,QianJin2Road,BaoAnDistrict,ShenZhen, GuangDong, China, 518126.