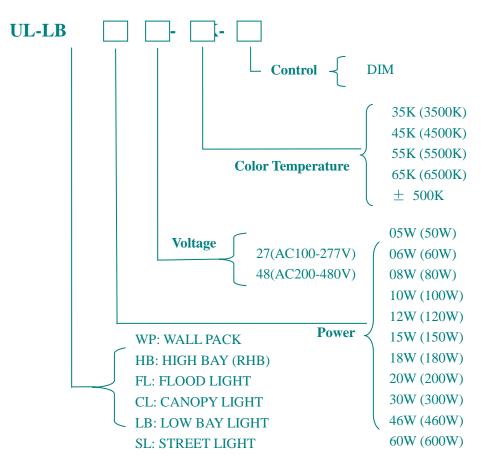

18AWG(1.5m) |
| Control Gear Power  | 0.5/1W                  | Nominal Load         | 1000W               |
| Installation Height | 12m(MAX)                | Induction distance   | 0.5-8m              |
| Induction angle     | ≤170°                   | Time-delay           | 10s~30min           |

# **60W LED LOW BAY LIGHT**





### **Dimmable Control Instructions**



Model 1: Lights brightness keeps to be 30% (adjustable) when there is nobody



Model 3 : Whole brightness will continue for a while after people leave



Model 2: When people enter the sensing area, all lights will turn on (100%)



Mode 4:After a period people left(the period can be set), lighting brightness recover to 30%



#### Product packaging

Package Size: L410mm×W410mm×H320mm 1 PCS



## Product Identification



# 60W LED LOW BAY LIGHT



Product Certifications



Contact Us

## Universe Light Co.,Ltd

Email: admin@ulight-usa.comTel: +86 755 2974 4280Website: www.ulight-USA.com

Skype:uight-grace03 **Fax:** +86 755 2974 4280

Add:Room312,BuildingD,ZhiHuiChuangXinCentre,QianJin2Road,BaoAnDistrict,ShenZhen, GuangDong, China, 518126.