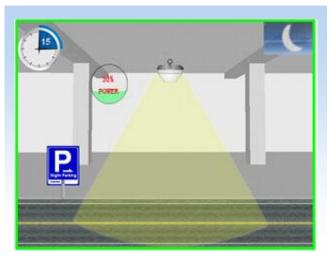

### **Dimmable Control Instructions**

Model 1: Lights brightness keeps to be 30% (adjustable) when there is nobody

Model 3 : Whole brightness will continue for a while after people leave

Model 2: When people enter the sensing area, all lights will turn on (100%)

Mode 4:After a period people left(the period can be set), lighting brightness recover to 30%