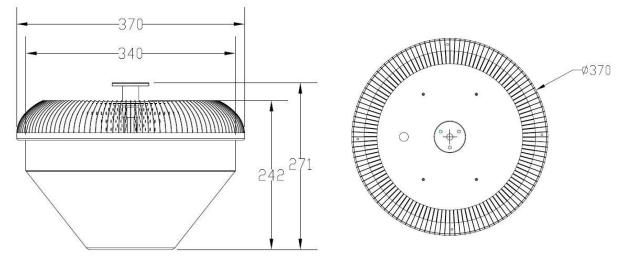

GHT**



Product Features



- Philips Lumileds LED, high luminous efficiency and long life.
- MeanWell High efficiency LED Driver, the wide range input voltage AC100-277V;
- Fins cooling design, better cooling, light quality, LED
  Tj < 85 °C.</li>
- Excellent optical design, greatly improve the light utilization and evenness.
- Dimmable Control gear, Energy-saving, convenient and user-friendly



### Product Applications

UL LED LowBay Light series can be widely used in indoor or half outdoor lighting, like Indoor parking, mechanical or electronic processing workshops, storage warehouses, steel mills, gas stations, toll booth, waiting rooms, the platforms of railway station etc

#### Structure Features

- Shell materials: 1070 Aluminum & PC
- Color: Black or White
- Net weight: 3.0Kg







# Technical Parameter

| Туре                 | UL-LB06W27-xxK          |                      |                    |
|----------------------|-------------------------|----------------------|--------------------|
| Power                | 60W                     | Lighting Angle       | 160°               |
| Input Voltage        | AC100-277V              | LED Brightness Decay | <5%/6000 hrs       |
| PF                   | >0.95                   | Working Life         | >50000 hrs         |
| Driver Efficiency    | >90%                    | Working Temperature  | -30 - +40°C        |
| Luminous Flux        | 5100Lm                  | Storage Temperature  | -40 -+80°C         |
| Color<br>Temperature | 3000K/4000k/5000K/6500k | Protection Level     | Damp Location/IP54 |
| CRI