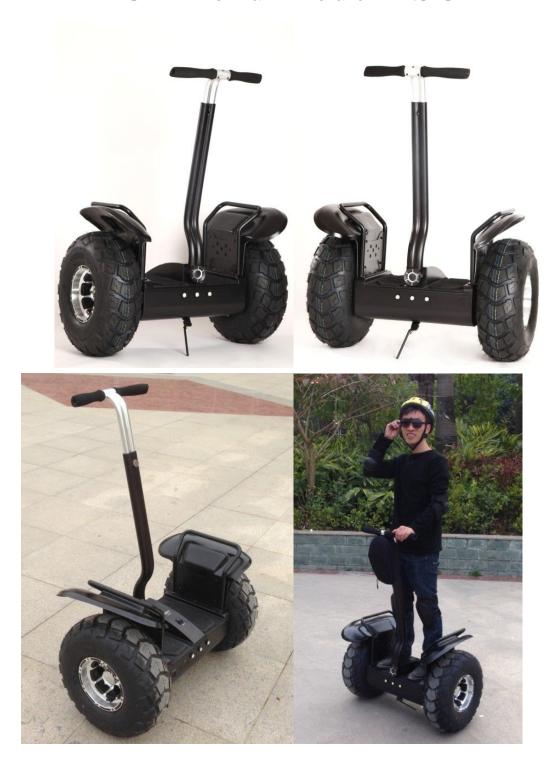

# **Off Road Model ESOI**

## **Improved Appearance**

- 1. New design handle steering mechanism. It is made of whole molding aluminum alloy. It is more beautiful. It is easy to turn around because of its handle designed as ergonomic.
- 2.New wheel and tire.It is made of Superior integrated aluminum magnesium alloy wheel and shock-absorb tire.
- 3. New fender with bracket. It seems more strong.
- 4. With front light and back light. Scooter can be driven in light and have alert function.
- 5.New model pedal.It is made of whole molding silica ge.which make scooter body more stable.Its waterproof and dustproof function is improved.It is more stable and safe for driver's standing because of its increased friction by grain.
- 6.**LED battery display**.It show battery by percent, scooter seems more direct and simple.
- 7. **Without key hole**.It is unlocked by remote control.It is more easy to operate and more safe to protect scooter.
- 8.Axis of body is added 20 mm.The proportion of length and width is more reasonable.It is more easy for turning.

## Improved performance

- 1. New imported driving motor and transmission mechanism. It is 36V, more powerful. The capacity of driving is increased by 40%. It is easy to drive on sand or mountain and climb slope.
- 2.**Powerful algorithm,** with high power motor, the max speed is improved, which make driver more faster.
- 3.**Imported transmission gear.**It has no noise during driving. The noise is the lowest compared with other similar scooter.
- 4. New sound and siren alarm function. It has anti-burglary siren alarm, over speed alarm, and alert alarm. Which make driver drive more safe.
- 5.**GPS function is optional**.It can be added GPS model as request.It can improve management of rental.