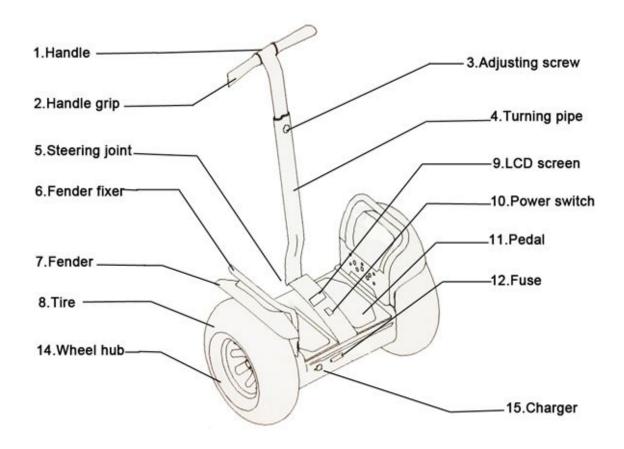

g mechanism, giving a much more stable ride and a faster response
- 9. Updated processed motherboard, making it safer and easier to control.
- 10. Waterproof, pedal and charger jack cover.
- 11.Advanced design for steering and handling, the overall look is a big improvement.
- 12.It has a light exquisite steering mechanism, enabling a more flexible turning circle.
- 13. The new model has 4 floor detectors, improving the safety and stability, as a result the rider will not fall.
- 14. Adjusted big power motor. Max power can achieve 1600W overall,



making it easy to climb continuously an a 30 degree slope.

- 15.A siren alarm sounds as a reminder to the rider as of the state of scooter
- 16.GPS tracking is optional
- 17. High quality wheel with tires to suit off road.

#### Frame of ESOI





### **Parameter of ESOI**

Parameter Standard kits/parts

Max cruise speed :20 km/h Handle: 1 pc

Dimension:45×87×60 cm Remote Control: 2 pcs

Max load :125kg User manual: 1 pc

Battery : 3 lead acid Driving handle:1 pc

Motor: Two imported DC Motor, DC servo drives Spare fuse: 4 pcs

Wheel:Superior integrated aluminum magnesium alloy Battery:3 pcs

Tire: 19\*7-8inch shock-absorb tire

Battery Charger: 1 pc

Height of footplate:26cm Fender: 2 pcs

Net Weight: 62 KG Tire: 2 pcs

Max. Mileage :about30km,

depends on driving skill and road condition

Bracket: 2 pcs



## Shenzhen Xinli EscooterTechnology Co., Ltd

| DESCRIPTION   | Green product (Electric, healthy)  |                                              |
|---------------|------------------------------------|---------------------