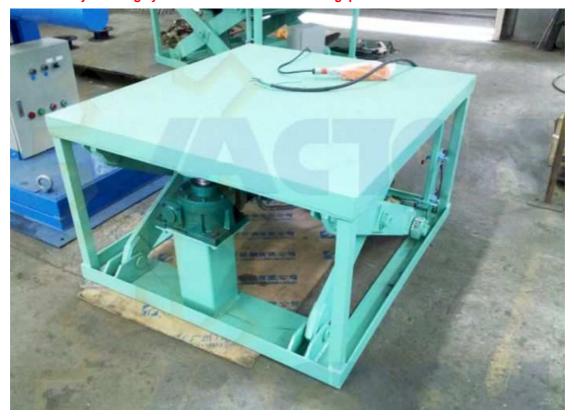

Customer From Singapore For self locking jack screw driven scissor mechanism, worm gear screw jack style scissor lift system, acme screw jack lifting system for scissor lift table Design

Screw jack scissor lift table is composed of one 3-phases motor, two screw jacks, two jaw couplings, one line shaft and other steel parts. Singapore material handling equipment manufacturer customer buy ours one 3-phases motor electrically driven two screw jacks, which connected by couplings and line shafting.

Singapore customer designed this screw jack scissor lift table sizes 1500x1500mm, load 1000 kg, Jacton Electromechanical Co.,Ltd | Tel: +86 769 81585852 | Fax: +86 769 81620195

900mm stroke, 900mm/min lifting speed, cubic screw jack required, indoor use. Selected two screw jacks model JTC25-IS-900-H-I-C-N, JTC25-IS-900-H-I-M4-N, spindle screw Tr30x6, 25kN load capacity, inverted translating screw, 900mm stroke, high speed, top plate end fitting, double input worm shaft/flange mounted, no additional accessories. Motor directly flange mounted screw jack JTC25-IS-900-H-I-M4-N, electrically dirven two screw jacks, used 1.5HP, 6 pole, 900rpm, B5 mounting motor.