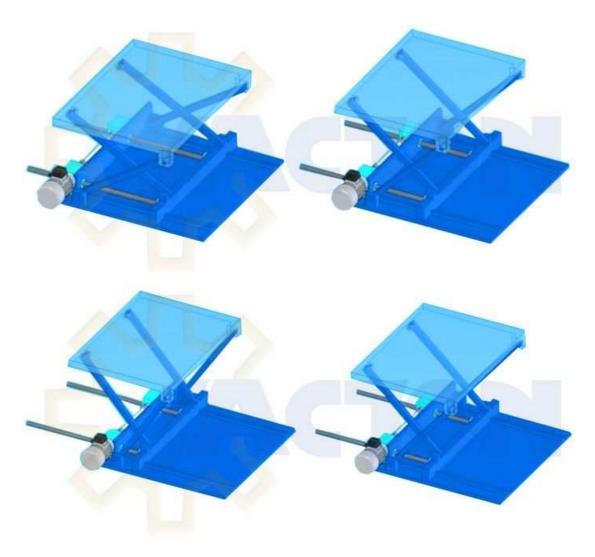

Custom material handling and lifting solutions with hydraulically, pneumatically, and mechanically actuated custom designed scissor lift table that meet specific customer requirements. When needs self locking, precision positioning, work safely and reliably, uniform lifting speed, fully synchronization, easy installation, free maintenance, clean and quiet working environment, particularly appearance and compact structure etc, ball screw or acme screw jack lifting system for scissor lift table will be the best choices. Our ball screw or acme screw jack lifting system for scissor lift table, it is very differences from screw jack scissor car lift system, electric motor directly operated jack screw scissor lift table, hydraulic cylinder scissor lift table, pneumatic scissor lift table.

Ball screw or acme screw jack lifting system for scissor lift table structures include single or multiple worm gear screw jacks, connecting shafts, jaw couplings, electric motor or gear motor etc. Normally, selection upright or inverted type worm gear screw jack with translating screw or rotating screw with travelling nut type. Lifting end fitting like top plate, clevis end, threaded end or plain end. Uses single phase or 3-phases electric motor or gear motor driven.