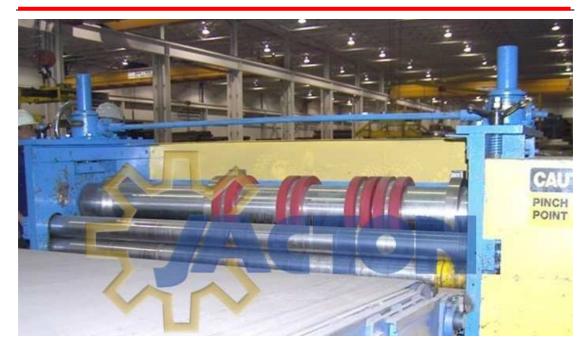

hand wheel manual operated 3 ton worm gear screw jacks lifting devices 300mm for NC precision slitting production line automatic slitter machine in Australia

hand wheel manual operated 3 ton worm gear screw jacks lifting devices 300mm for NC precision slitting production line automatic slitter machine, such as slit tinplate coil slitter line, galvanized coil sheet slitter line, siliconized steel sheet slitter line, cold rolled coil sheet slitter line, stainless coil sheet slitter line, aluminum coil sheet slitter line. A 8 diameter hand wheel manual operated two screw jacks for upper rolls adjuster in the vertical plane to permit synchronized roll penetration into the material to be achieved from the operator side of this machine, and all lower flattening rolls and pinch rolls are fixed.

Two 3 ton worm gear screw jacks lifting devices model JT-3T-IS-300-H-II-C-PP/HW, maximum load capacity 3 ton, inverted translating screw type, 300mm(12") travel stroke, high gear ratio 1/6, clevis end, double input worm shaft, additional protective pipe for dust-proof and 8" diameter hand wheel.