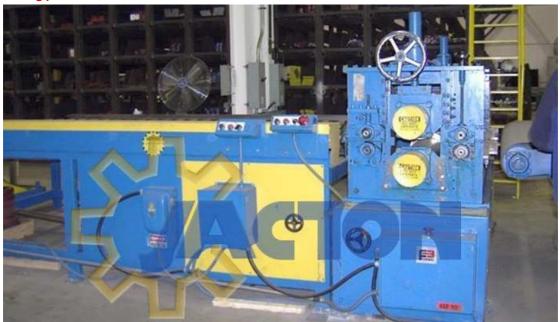

hand wheel manual operated 3 ton worm gear screw jacks lifting devices 300mm for NC precision slitting production line automatic slitter machine in Australia

hand wheel manual operated 3 ton worm gear screw jacks lifting devices 300mm for NC precision slitting production line automatic slitter machine, such as slit tinplate coil slitter line, galvanized coil sheet slitter line, siliconized steel sheet slitter line, cold rolled coil sheet slitter line, stainless coil sheet slitter line, aluminum coil sheet slitter line. A 8 diameter hand wheel manual operated two screw jacks for upper rolls adjuster in the vertical plane to permit synchronized roll penetration into the material to be achieved from the operator side of this machine, and all lower flattening rolls and pinch rolls are fixed.

Two 3 ton worm gear screw jacks lifting devices model JT-3T-IS-300-H-II-C-PP/HW, maximum load capacity 3 ton, inverted translating screw type, 300mm(12") travel stroke, high gear ratio 1/6, clevis end, double input worm shaft, additional protective pipe for dust-proof and 8" diameter hand wheel.