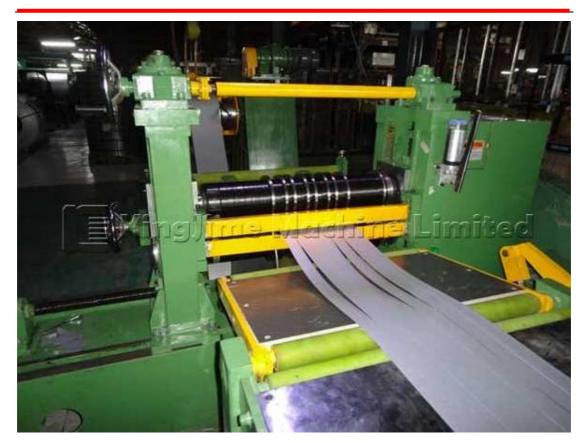

hand wheel manual operated 3 ton worm gear screw jacks lifting devices 300mm for NC precision slitting production line automatic slitter machine in Australia

hand wheel manual operated 3 ton worm gear screw jacks lifting devices 300mm for NC precision slitting production line automatic slitter machine, such as slit tinplate coil slitter line, galvanized coil sheet slitter line, siliconized steel sheet slitter line, cold rolled coil sheet slitter line, stainless coil sheet slitter line, aluminum coil sheet slitter line. A 8 diameter hand wheel manual operated two screw jacks for upper rolls adjuster in the vertical plane to permit synchronized roll penetration into the material to be achieved from the operator side of this machine, and all lower flattening rolls and pinch rolls are fixed.

Two 3 ton worm gear screw jacks lifting devices model JT-3T-IS-300-H-II-C-PP/HW, maximum load capacity 3 ton, inverted translating screw type, 300mm(12") travel stroke, high gear ratio 1/6, clevis end, double input worm shaft, additional protective pipe for dust-proof and 8" diameter hand wheel.