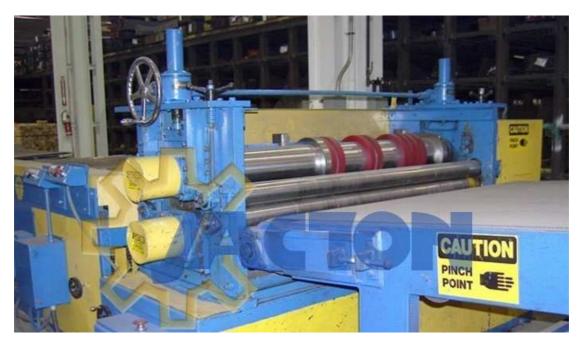

hand wheel manual operated 3 ton worm gear screw jacks lifting devices 300mm for NC precision slitting production line automatic slitter machine in Australia

hand wheel manual operated 3 ton worm gear screw jacks lifting devices 300mm for NC precision slitting production line automatic slitter machine, such as slit tinplate coil slitter line, galvanized coil sheet slitter line, siliconized steel sheet slitter line, cold rolled coil sheet slitter line, stainless coil sheet slitter line, aluminum coil sheet slitter line. A 8 diameter hand wheel manual operated two screw jacks for upper rolls adjuster in the vertical plane to permit synchronized roll penetration into the material to be achieved from the operator side of this machine, and all lower flattening rolls and pinch rolls are fixed.

Two 3 ton worm gear screw jacks lifting devices model JT-3T-IS-300-H-II-C-PP/HW, maximum load capacity 3 ton, inverted translating screw type, 300mm(12") travel stroke, high gear ratio 1/6, clevis end, double input worm shaft, additional protective pipe for dust-proof and 8" diameter hand wheel.