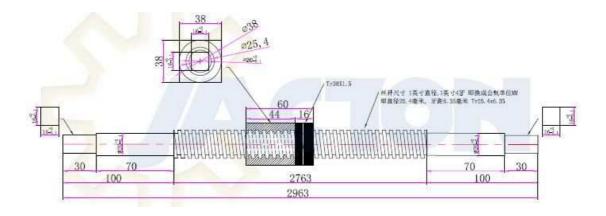

## Hand Operated Upright Rotating Machine Screw Actuator 5Ton And 2963MM Long Acme Screw And Acme Nut For Conveying Rails In Rail Train In South Africa

- 1. Upright Rotating Machine Screw Actuator 5ton fitted on base with special dimensions bronze travelling nut.
- 2. 2963mm long shaft with 2763 mm ACME thread Part of end not threaded at both ends will require diameter 19. Thrust bearings at both ends of horizontal screw. Both items require simular ends (16x16mm square x 30 mm long)
- 3. Machine Screw Actuator Load Capacity in general = 5000kg maximum
- 4. Traveling speed is by hand, however maximum travel per turn possible will be important.
- 5. The equipment is used on a rail train that conveys 48 of 60kg/m rails of 240 meters long. Offloading takes place two rails at a time. 48 Rails can be offloaded in one day. Offloading of 48 rails can happen up to about four times per week and continue almost whole year long.
- 6. Working conditions it typically South African which can be a combination of most of the following conditions at a time: Outdoor, Dusty, Humid, Seashore/Offshore and Dry. Need double UV resistant bellows boots for lifting screws.
- 7. The maximum outside diameter of hand wheel should not exceed 140mm. Please note that the same hand wheel will be used to turn the Actuator as well as the Horizontal screw.
- 8. The Horizontal Screws will be required to be operated from both ends.
- 9. The Actuators will be linked with a rod of total length 2470 with 16x16 squares at both ends(For this rod no quote is required). This means that two Actuators work together and will be operated from any side of rail wagon.

## **Solutions**

8 pieces acme screw, 8 pieces square bronze travelling nut, 2 sets acme screw nut tapper tools. Acme screw materials S45C, bronze 9-4 nut. 8 pieces upright rotating machine screw actuators, 8 pieces cast Jacton Electromechanical Co.,Ltd | Tel: +86 769 81585852 | Fax: +86 769 81620195

Email: sales@screw-jack.com | Web: www.screw-jack.com | Skype: jactonjack

iron hand wheel diam. 125 mm, 16 pieces UV resistant bellows boots. Model: JTW-5T-UR-964-H-IV-C-HW/2BB, Lifting screw S45C, bronze 9-4 travelling nut, high frequency processing square worm shaft S45C, NAK sealing, synthetic grease etc.