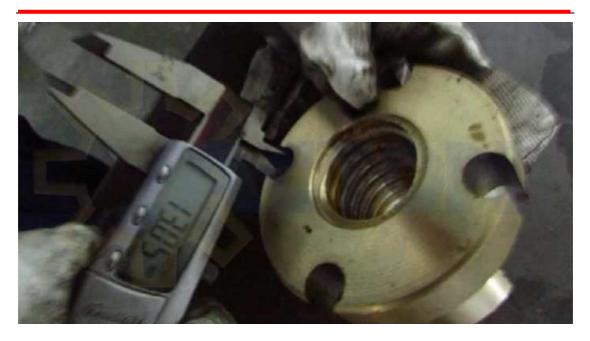

## **Solutions**

8 pieces acme screw, 8 pieces square bronze travelling nut, 2 sets acme screw nut tapper tools. Acme screw materials S45C, bronze 9-4 nut. 8 pieces upright rotating machine screw actuators, 8 pieces cast Jacton Electromechanical Co.,Ltd | Tel: +86 769 81585852 | Fax: +86 769 81620195

Email: sales@screw-jack.com | Web: www.screw-jack.com | Skype: jactonjack

iron hand wheel diam. 125 mm, 16 pieces UV resistant bellows boots. Model: JTW-5T-UR-964-H-IV-C-HW/2BB, Lifting screw S45C, bronze 9-4 travelling nut, high frequency processing square worm shaft S45C, NAK sealing, synthetic grease etc.