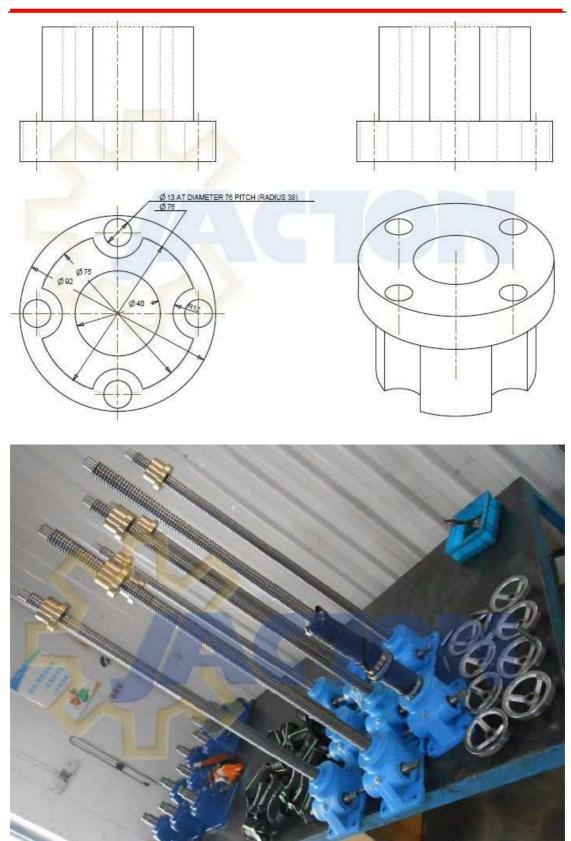

## **Solutions**

8 pieces acme screw, 8 pieces square bronze travelling nut, 2 sets acme screw nut tapper tools. Acme screw materials S45C, bronze 9-4 nut. 8 pieces upright rotating machine screw actuators, 8 pieces cast Jacton Electromechanical Co.,Ltd | Tel: +86 769 81585852 | Fax: +86 769 81620195

Email: sales@screw-jack.com | Web: www.screw-jack.com | Skype: jactonjack

iron hand wheel diam. 125 mm, 16 pieces UV resistant bellows boots. Model: JTW-5T-UR-964-H-IV-C-HW/2BB, Lifting screw S45C, bronze 9-4 travelling nut, high frequency processing square worm shaft S45C, NAK sealing, synthetic grease etc.