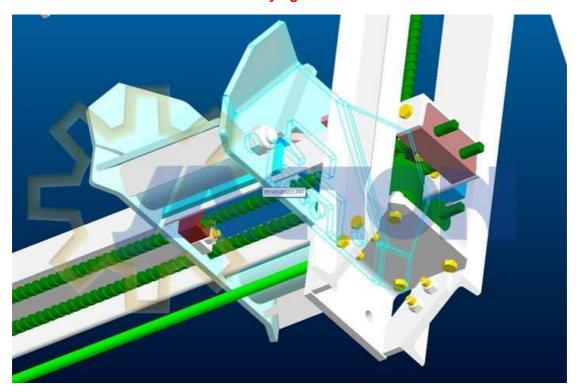

## Hand Operated Upright Rotating Machine Screw Actuator 5Ton And 2963MM Long Acme Screw And Acme Nut For Conveying Rails In Rail Train In South Africa

- 1. Upright Rotating Machine Screw Actuator 5ton fitted on base with special dimensions bronze travelling nut.
- 2. 2963mm long shaft with 2763 mm ACME thread Part of end not threaded at both ends will require diameter 19. Thrust bearings at both ends of horizontal screw. Both items require simular ends (16x16mm square x 30 mm long)
- 3. Machine Screw Actuator Load Capacity in general = 5000kg maximum
- 4. Traveling speed is by hand, however maximum travel per turn possible will be important.
- 5. The equipment is used on a rail train that conveys 48 of 60kg/m rails of 240 meters long. Offloading takes place two rails at a time. 48 Rails can be offloaded in one day. Offloading of 48 rails can happen up to about four times per week and continue almost whole year long.
- 6. Working conditions it typically South African which can be a combination of most of the following conditions at a time: Outdoor, Dusty, Humid, Seashore/Offshore and Dry. Need double UV resistant bellows boots for lifting screws.
- 7. The maximum outside diameter of hand wheel should not exceed 140mm. Please note that the same hand wheel will be used to turn the Actuator as well as the Horizontal screw.
- 8. The Horizontal Screws will be required to be operated from both ends.
- 9. The Actuators will be linked with a rod of total length 2470 with 16x16 squares at both ends(For this rod no quote is required). This means that two Actuators work together and will be operated from any side of rail wagon.

Other Products Includes: JT Acme Screw Jack, JTC Cubic Screw Jack, JTW Worm Screw Jack, JTM Machine Screw Jack, JTB Ball Screw Jack, JTS Bevel Gear Jack, JT Series T Type Spiral Bevel Gear Boxes, JTP Series Cubic Spiral Bevel Gear Boxes, JTV Series Cubic Spiral Bevel Gear Boxes, JTA Series Lightweight Aluminum Spiral Bevel Gear Boxes, Multiple Screw Jack System Arrangements, Cast Iron Hand Wheel, Aluminum Hand Crank, Flexible Jaw Coupling, Electric Motor, Worm Gear Speed Reducer, Geared Motor, Digital Position Indicator, Pillow Block Bearing, Ball Joint Rod End Bearing, Bellows Boot, Linking Bar, Limit Switches, Swivel Mounting Plate, Pivoting Mounting Base, Planetary Speed Reducer, Hydraulic Cylinder Rod End Bearing, Frequency Inverter, 24V DC Motor, 12V DC Motor, 36V DC Motor, 48V DC Motor, 24V DC Motor Gear Reducer, 12V DC Motor Gear Reduction Motor etc.