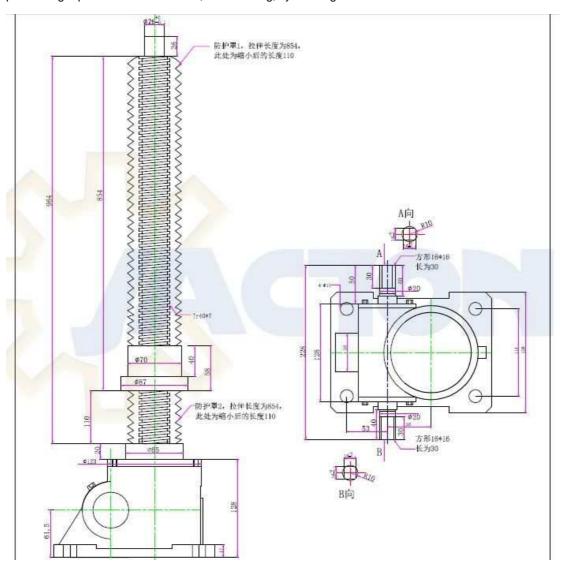

## Hand Operated Upright Rotating Machine Screw Actuator 5Ton And 2963MM Long Acme Screw And Acme Nut For Conveying Rails In Rail Train In South Africa

- 1. Upright Rotating Machine Screw Actuator 5ton fitted on base with special dimensions bronze travelling nut.
- 2. 2963mm long shaft with 2763 mm ACME thread Part of end not threaded at both ends will require diameter 19. Thrust bearings at both ends of horizontal screw. Both items require simular ends (16x16mm square x 30 mm long)
- 3. Machine Screw Actuator Load Capacity in general = 5000kg maximum
- 4. Traveling speed is by hand, however maximum travel per turn possible will be important.
- 5. The equipment is used on a rail train that conveys 48 of 60kg/m rails of 240 meters long. Offloading takes place two rails at a time. 48 Rails can be offloaded in one day. Offloading of 48 rails can happen up to about four times per week and continue almost whole year long.
- 6. Working conditions it typically South African which can be a combination of most of the following conditions at a time: Outdoor, Dusty, Humid, Seashore/Offshore and Dry. Need double UV resistant bellows boots for lifting screws.
- 7. The maximum outside diameter of hand wheel should not exceed 140mm. Please note that the same hand wheel will be used to turn the Actuator as well as the Horizontal screw.
- 8. The Horizontal Screws will be required to be operated from both ends.
- 9. The Actuators will be linked with a rod of total length 2470 with 16x16 squares at both ends(For this rod no quote is required). This means that two Actuators work together and will be operated from any side of rail wagon.

## **Solutions**

8 pieces acme screw, 8 pieces square bronze travelling nut, 2 sets acme screw nut tapper tools. Acme screw materials S45C, bronze 9-4 nut. 8 pieces upright rotating machine screw actuators, 8 pieces cast Jacton Electromechanical Co.,Ltd | Tel: +86 769 81585852 | Fax: +86 769 81620195

Email: sales@screw-jack.com | Web: www.screw-jack.com | Skype: jactonjack

iron hand wheel diam. 125 mm, 16 pieces UV resistant bellows boots. Model: JTW-5T-UR-964-H-IV-C-HW/2BB, Lifting screw S45C, bronze 9-4 travelling nut, high frequency processing square worm shaft S45C, NAK sealing, synthetic grease etc.