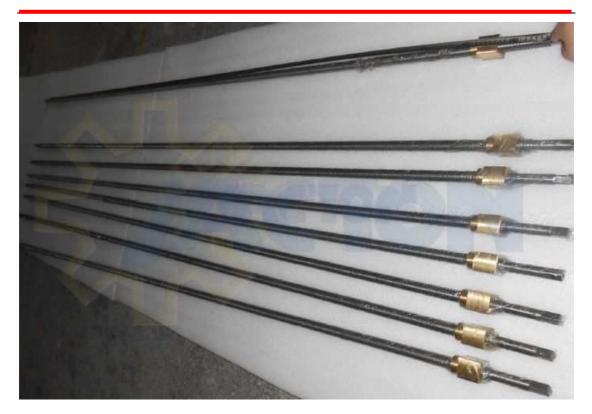

## **Solutions**

8 pieces acme screw, 8 pieces square bronze travelling nut, 2 sets acme screw nut tapper tools. Acme screw materials S45C, bronze 9-4 nut. 8 pieces upright rotating machine screw actuators, 8 pieces cast Jacton Electromechanical Co.,Ltd | Tel: +86 769 81585852 | Fax: +86 769 81620195

Email: sales@screw-jack.com | Web: www.screw-jack.com | Skype: jactonjack

iron hand wheel diam. 125 mm, 16 pieces UV resistant bellows boots. Model: JTW-5T-UR-964-H-IV-C-HW/2BB, Lifting screw S45C, bronze 9-4 travelling nut, high frequency processing square worm shaft S45C, NAK sealing, synthetic grease etc.