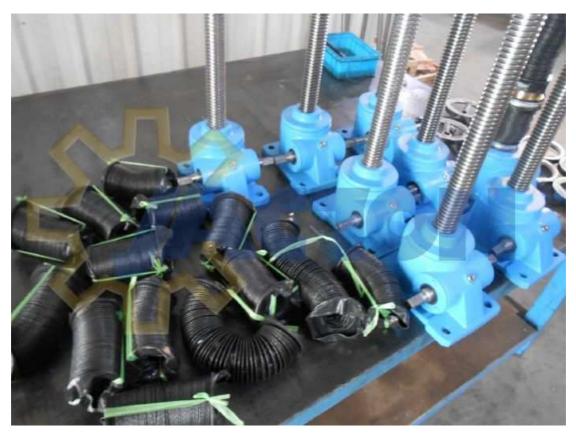

## **Solutions**

8 pieces acme screw, 8 pieces square bronze travelling nut, 2 sets acme screw nut tapper tools. Acme screw materials S45C, bronze 9-4 nut. 8 pieces upright rotating machine screw actuators, 8 pieces cast Jacton Electromechanical Co.,Ltd | Tel: +86 769 81585852 | Fax: +86 769 81620195

Email: sales@screw-jack.com | Web: www.screw-jack.com | Skype: jactonjack

iron hand wheel diam. 125 mm, 16 pieces UV resistant bellows boots. Model: JTW-5T-UR-964-H-IV-C-HW/2BB, Lifting screw S45C, bronze 9-4 travelling nut, high frequency processing square worm shaft S45C, NAK sealing, synthetic grease etc.