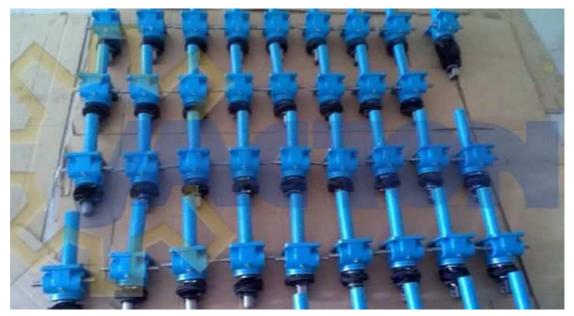

## 2.5 ton screw jacks manual operated as the parts of continues hot dip galvalume line in steel industries in iran

Continues Hot Dip Galvalume Line is a steel plate which is hot dip aluminum and silicon alloy. It is a steel base composite material and has excellent corrosion resistance and it is used widely in the world, it replace galvanized strip. Aluminium strip has merits of corrosion resistance of air and oxidation resistance, the galvanized strip has the merits of electrochemical protection. GL strip has merits of aluminium strip and galvanized strip.