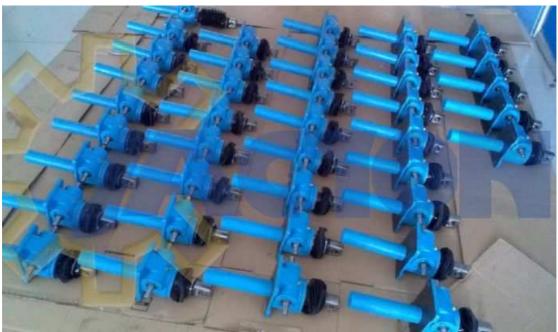

## 2.5 ton screw jacks manual operated as the parts of continues hot dip galvalume line in steel industries in iran

Continues Hot Dip Galvalume Line is a steel plate which is hot dip aluminum and silicon alloy. It is a steel base composite material and has excellent corrosion resistance and it is used widely in the world, it replace galvanized strip. Aluminium strip has merits of corrosion resistance of air and oxidation resistance, the galvanized strip has the merits of electrochemical protection. GL strip has merits of aluminium strip and galvanized strip.