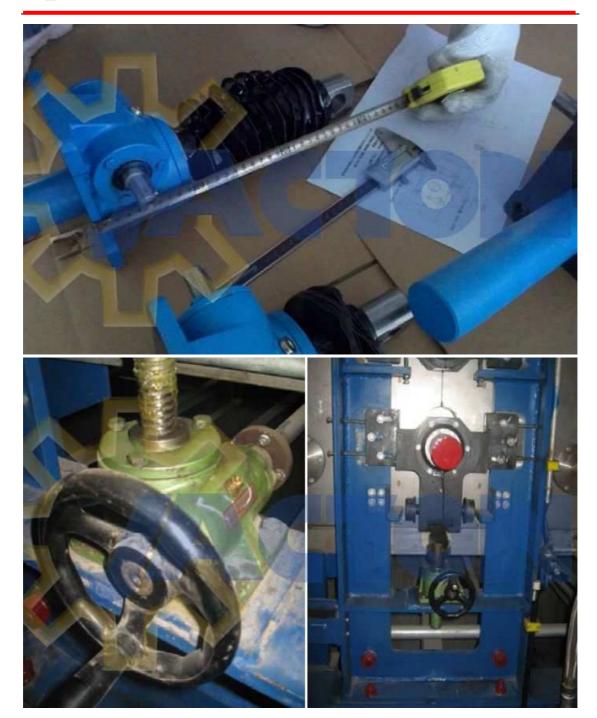

## 2.5 ton screw jacks manual operated as the parts of continues hot dip galvalume line in steel industries in iran

Continues Hot Dip Galvalume Line is a steel plate which is hot dip aluminum and silicon alloy. It is a steel base composite material and has excellent corrosion resistance and it is used widely in the world, it replace galvanized strip. Aluminium strip has merits of corrosion resistance of air and oxidation resistance, the galvanized strip has the merits of electrochemical protection. GL strip has merits of aluminium strip and galvanized strip.