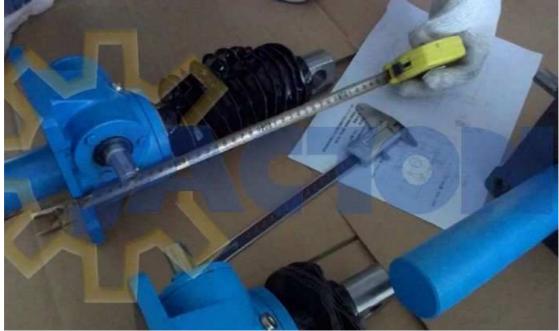

## 2.5 ton screw jacks manual operated as the parts of continues hot dip galvalume line in steel industries in iran

Continues Hot Dip Galvalume Line is a steel plate which is hot dip aluminum and silicon alloy. It is a steel base composite material and has excellent corrosion resistance and it is used widely in the world, it replace galvanized strip. Aluminium strip has merits of corrosion resistance of air and oxidation resistance, the galvanized strip has the merits of electrochemical protection. GL strip has merits of aluminium strip and galvanized strip.