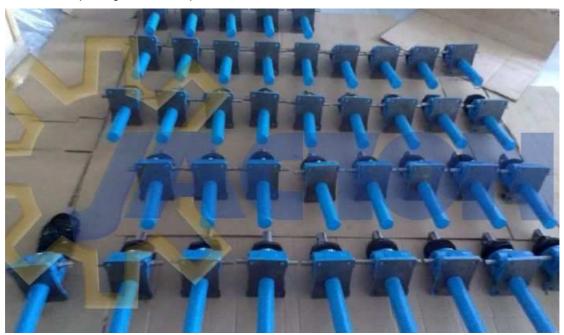

## 2.5 ton screw jacks manual operated as the parts of continues hot dip galvalume line in steel industries in iran

Continues Hot Dip Galvalume Line is a steel plate which is hot dip aluminum and silicon alloy. It is a steel base composite material and has excellent corrosion resistance and it is used widely in the world, it replace galvanized strip. Aluminium strip has merits of corrosion resistance of air and oxidation resistance, the galvanized strip has the merits of electrochemical protection. GL strip has merits of aluminium strip and galvanized strip.