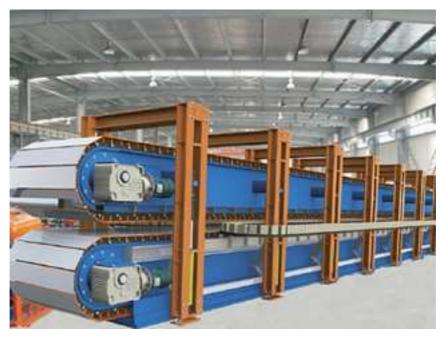

25kn load capacity machine screw jacks 300mm stroke for continuous PU panel production lines in thailand

25kn load capacity machine screw jacks 300mm stroke are used in continous sandwich panel laminating machines for raising and lowering the upper caterpillar plates to achieve different needs thickness adjustment and height adjustment.

1. 25kn load capacity machine screw jacks 300mm stroke model JTW-2.5T-IS-300-H-III-C-PP, spindle lift screw Tr30x6, 2.5 ton load capacity, inverted type, translating screw, 300 mm stroke, high gear ratio 6:1, non-standard threaded end, double worm shaft input, additional protective pipe.

2. 25kn load capacity machine screw jacks 300mm stroke model JTC25-IS-500-H-I-C-PP, spindle lift screw Tr30x6, 25kN load capacity, inverted type, translating screw, 500 mm stroke, high gear ratio 6:1, top plate end fitting, double worm shaft input, additional protective pipe. Note: housing material cast iron or aluminum body are available.