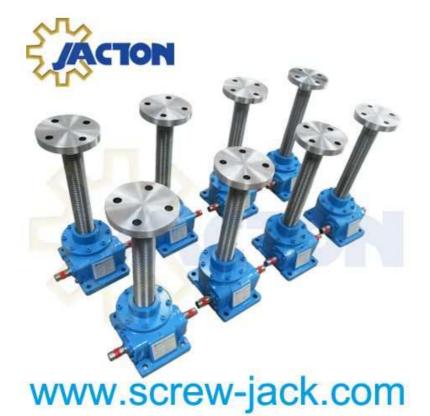

1. 25kn load capacity machine screw jacks 300mm stroke model JTW-2.5T-IS-300-H-III-C-PP, spindle lift screw Tr30x6, 2.5 ton load capacity, inverted type, translating screw, 300 mm stroke, high gear ratio 6:1, non-standard threaded end, double worm shaft input, additional protective pipe.

2. 25kn load capacity machine screw jacks 300mm stroke model JTC25-IS-500-H-I-C-PP, spindle lift screw Tr30x6, 25kN load capacity, inverted type, translating screw, 500 mm stroke, high gear ratio 6:1, top plate end fitting, double worm shaft input, additional protective pipe. Note: housing material cast iron or aluminum body are available.