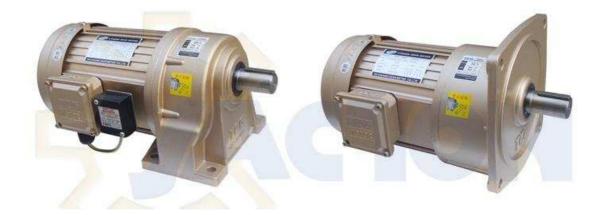

### Parts 4 – Geared Motors

Website: http://www.screw-jack.com/helical-gear-motor.html

Other Products Includes: JT Acme Screw Jack, JTC Cubic Screw Jack, JTW Worm Screw Jack, JTM Machine Screw Jack, JTB Ball Screw Jack, JTS Bevel Gear Jack, JT Series T Type Spiral Bevel Gear Boxes, JTP Series Cubic Spiral Bevel Gear Boxes, JTV Series Cubic Spiral Bevel Gear Boxes, JTA Series Lightweight Aluminum Spiral Bevel Gear Boxes, Multiple Screw Jack System Arrangements, Cast Iron Hand Wheel, Aluminum Hand Crank, Flexible Jaw Coupling, Electric Motor, Worm Gear Speed Reducer, Geared Motor, Digital Position Indicator, Pillow Block Bearing, Ball Joint Rod End Bearing, Bellows Boot, Linking Bar, Limit Switches, Swivel Mounting Plate, Pivoting Mounting Base, Planetary Speed Reducer, Hydraulic Cylinder Rod End Bearing, Frequency Inverter, 24V DC Motor, 12V DC Motor, 36V DC Motor, 48V DC Motor, 24V DC Motor Gear Reducer, 12V DC Motor Gear Reduction, 36V DC Gear Motor, 48V DC Gear Reduction Motor etc.