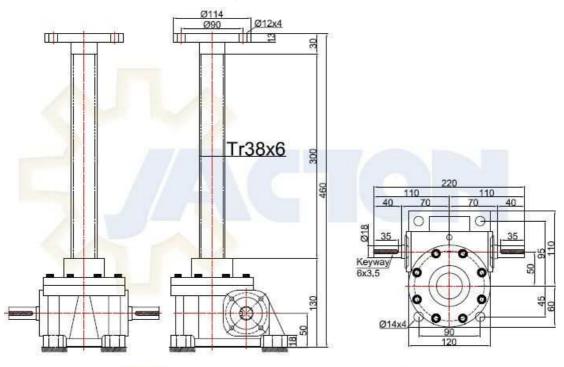

## 5 Ton Upright Translating Screw Jacks

Model: JT-5T-US-300-L-I-C-N

- \* Static loading capacity max. 5t, spindle tr38x6
- \* Upright mounting, translating screw configuration
- \* Travel stroke 300 mm
- \* Low worm gear ratio 1/24, 0.25mm per revolution of input shaft
- \* Double input shaft, no additional accessory