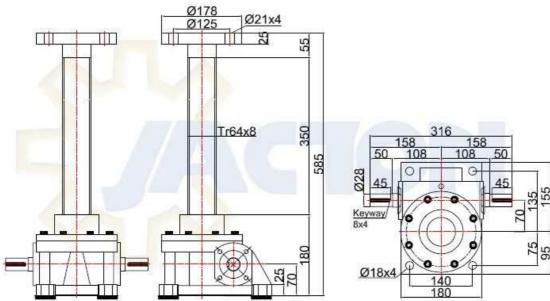

## 20 Ton Upright Translating Screw Jacks

Model: JT-20T-US-350-L-I-C-N

- \* Static loading capacity max. 20t, spindle tr64x8
- \* Upright mounting, translating screw configuration
- \* Travel stroke 350 mm
- \* Low worm gear ratio 1/32, 0.25mm per revolution of input shaft
- \* Double input shaft, no additional accessory