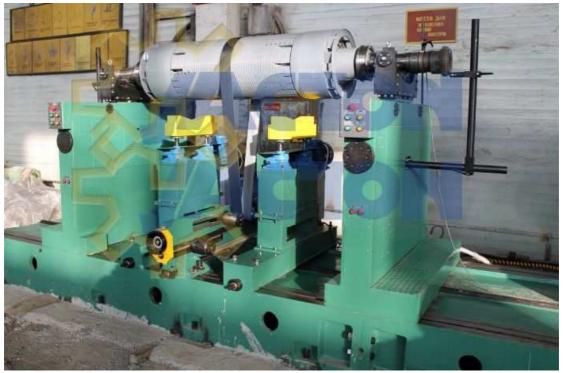

## 5 Ton Machine Screw Jacks, 20 Ton Upright Translating Screw Jacks For Lift Different Rotors Of Horizontal Axis Balancing Machines In Russia

This balancing machine is a dynamic soft bearing machine with a horizontal axis.

It has an AC motor with variable speed, which drives the balancing machine through a belt drive system. The machine can be mounted on a reinforced concrete basement or rigid table for better operating conditions. Self-installing rollers, ac frequency inverter, 5t or 20t screw jacks for for smooth and non-shock rotor stop.