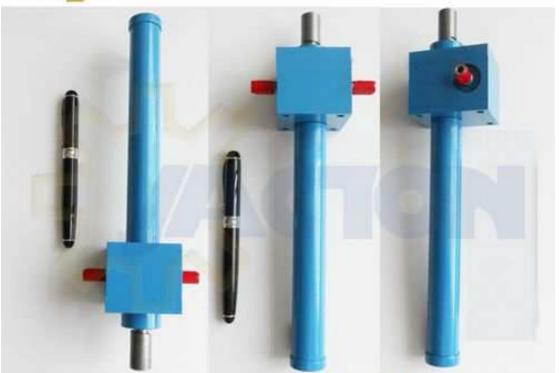

Below micro-miniature screw jacks for aluminium can production lines in UK

1. JTC2.5-IS-100-H-II-C-PP, lightweight 2.5kn lifting force, inverted type, tranveling screw configuration, 100mm lift height, high worm gear ratio 4:1, clevis end fitting, double input shaft worm, protective tube for anti-rust.

JTC5-IS-100-H-II-C-PP, lightweight 5kn lifting force, inverted type, tranveling screw configuration,
100mm lift height, high worm gear ratio 4:1, clevis end fitting, double input shaft worm, protective tube for anti-rust.

4. JTC10-IS-100-H-II-C-PP, lightweight 10kn lifting force, inverted type, tranveling screw configuration, 100mm lift height, high worm gear ratio 4:1, clevis end fitting, double input shaft worm, protective tube for anti-rust.