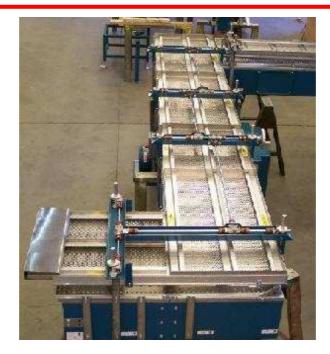

Small screw jack lifting system by multiple units micro-miniature screw jacks with multi-units mini bevel gear boxes are applications in beverage can, bottle, case and pallet conveyor systems for height adjustment and elevation washing tanks or spray infeed sweeps.