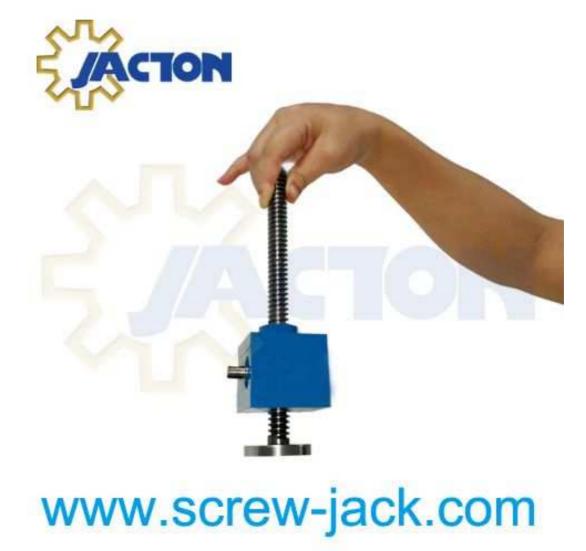

Below micro-miniature screw jacks for aluminium can production lines in UK

1. JTC2.5-IS-100-H-II-C-PP, lightweight 2.5kn lifting force, inverted type, tranveling screw configuration, 100mm lift height, high worm gear ratio 4:1, clevis end fitting, double input shaft worm, protective tube for anti-rust.

JTC5-IS-100-H-II-C-PP, lightweight 5kn lifting force, inverted type, tranveling screw configuration,
100mm lift height, high worm gear ratio 4:1, clevis end fitting, double input shaft worm, protective tube for anti-rust.

4. JTC10-IS-100-H-II-C-PP, lightweight 10kn lifting force, inverted type, tranveling screw configuration, 100mm lift height, high worm gear ratio 4:1, clevis end fitting, double input shaft worm, protective tube for anti-rust.