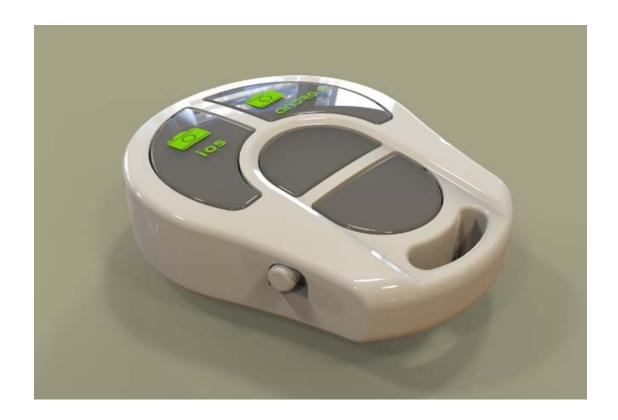

# JHM-802 Bluetooth wireless remote control Smart phone camera Shutter

Dimension:48mm\*30mm\*10mm

Weight:27g

Color:Red,white,black,green,blue,yellow

Package Size:97mm\*58mm\*26mm

Compatibility list:iphone 5S/5C/5/4S/4,ipad4/3/2/mini/Air

ipad with Retina Display, ipod touch 4th geberation or newer

## 1. Paring

- 1). Turn on the shutter by switching the ON/OFF button, the shutter will enter into paring mode and indicator LED starts flash quickly at the same time.
- 2). Activate the Bluetooth function on your phone and sourcing the device around.
- 3). Select the device of "Shutter" from the list and paring will be finished automatically in few seconds.