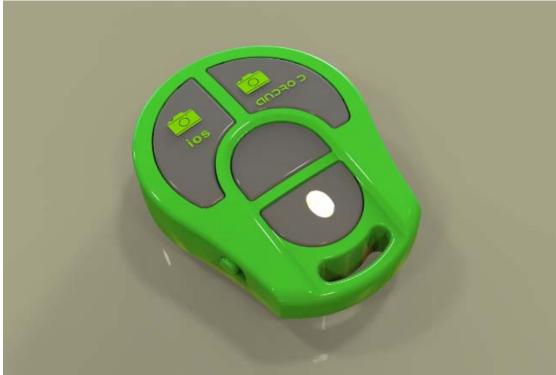

Dimension:48mm\*30mm\*10mm

Weight:27g

Color:Red,white,black,green,blue,yellow

Package Size:97mm\*58mm\*26mm

Compatibility list:iphone 5S/5C/5/4S/4,ipad4/3/2/mini/Air

ipad with Retina Display, ipod touch 4th geberation or newer