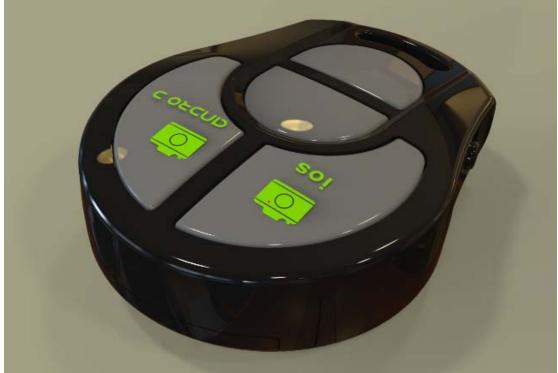

# JHM-802 Bluetooth wireless remote control Smart phone camera Shutter

# 3. Shooting

Select a correct APP and press the proper button on the shutter for iOS and Android phones to taking the photos.