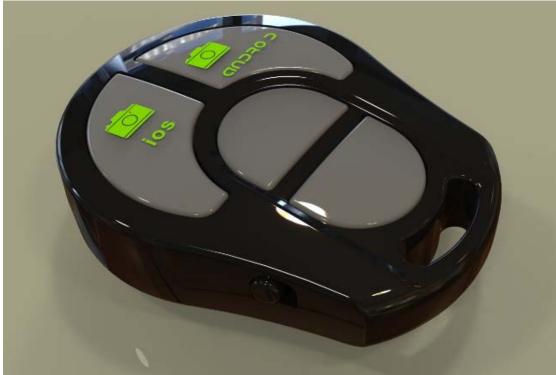

#### 2. Select APP

Use inbuilt camera APP to taking the photos via "Shutter" or you can download the APP "Camera 360" from APP Store if inbuilt camera cannot be supported, check the compatible device and APP in following instruction.

# 3. Shooting

Select a correct APP and press the proper button on the shutter for iOS and Android phones to taking the photos.