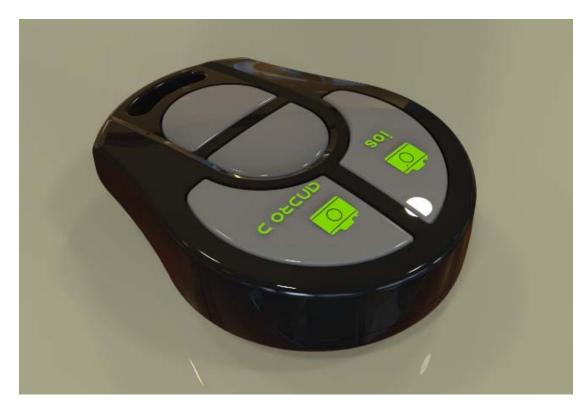

# JHM-802 Bluetooth wireless remote control Smart phone camera Shutter

Dimension:48mm\*30mm\*10mm

Weight:27g

Color:Red,white,black,green,blue,yellow

Package Size:97mm\*58mm\*26mm

Compatibility list:iphone 5S/5C/5/4S/4,ipad4/3/2/mini/Air

ipad with Retina Display, ipod touch 4th geberation or newer

# 3. Shooting

Select a correct APP and press the proper button on the shutter for iOS and Android phones to taking the photos.