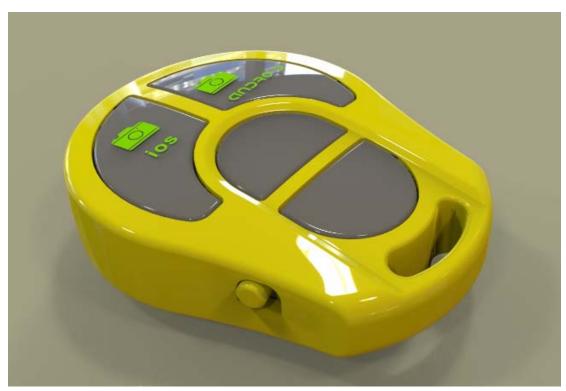

Dimension:48mm\*30mm\*10mm

Weight:27g

Color:Red,white,black,green,blue,yellow

Package Size:97mm\*58mm\*26mm

Compatibility list:iphone 5S/5C/5/4S/4,ipad4/3/2/mini/Air

ipad with Retina Display, ipod touch 4th geberation or newer