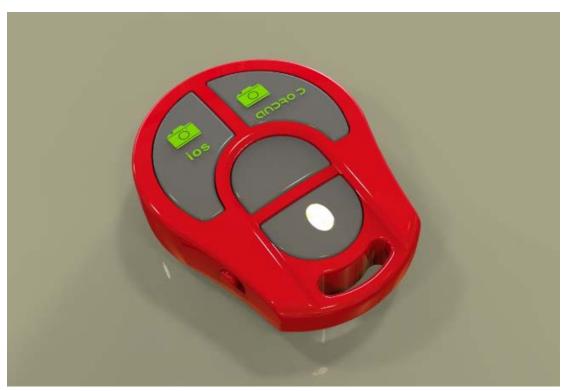

Dimension:48mm\*30mm\*10mm

Weight:27g

Color:Red,white,black,green,blue,yellow

Package Size:97mm\*58mm\*26mm

Compatibility list:iphone 5S/5C/5/4S/4,ipad4/3/2/mini/Air

ipad with Retina Display, ipod touch 4th geberation or newer

# 3. Shooting

Select a correct APP and press the proper button on the shutter for iOS and Android phones to taking the photos.