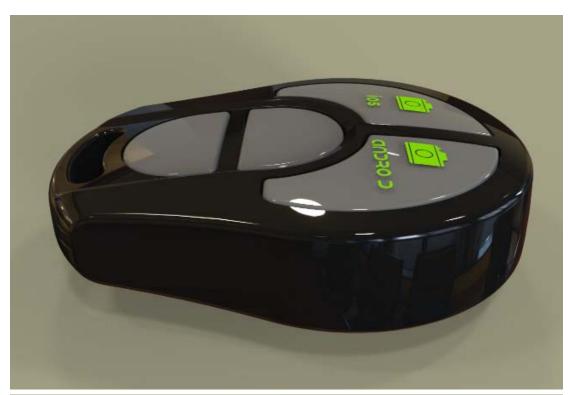

# JHM-802 Bluetooth wireless remote control Smart phone camera Shutter

# 3. Shooting

Select a correct APP and press the proper button on the shutter for iOS and Android phones to taking the photos.