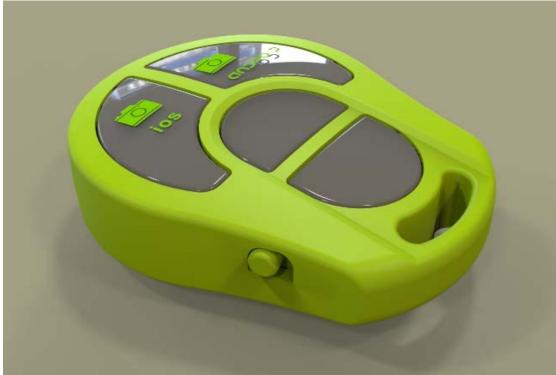

Dimension:48mm\*30mm\*10mm

Weight:27g

Color:Red,white,black,green,blue,yellow

Package Size:97mm\*58mm\*26mm

Compatibility list:iphone 5S/5C/5/4S/4,ipad4/3/2/mini/Air

ipad with Retina Display, ipod touch 4th geberation or newer