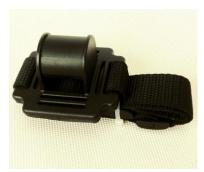

## 3.W613 kit includes:

1. High power LED Bicycle light

3.Charger( UK,USA,EU.....different standard one) 17V 1.0A

5.1000mm extension cables

7.Romate control

2. 4\*26650(4X5000MAH) Battery package

4.Helmet mount