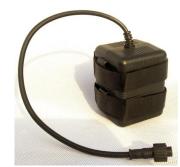

## 3.W613 kit includes:

1. High power LED Bicycle light

3.Charger( UK,USA,EU.....different standard one) 17V 1.0A

5.1000mm extension cables

7.Romate control

2. 4\*26650(4X5000MAH) Battery package

4.Helmet mount