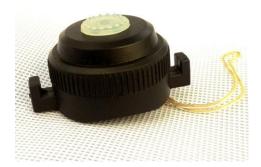

# 2.Product features:

- Mode: W613
- > Warranty: 12 months after registration of the warranty card
- Brand: Speedwolf
- Lumens:3600Lm
- > Size:54MM(D)×49MM(H)
- Reflector : 10° Mould optical glass lens
- > (Over heat) high temperature protection driver board
- > CK:6700k
- Power supply: 4x26650(4X5000MAH) battery waterproof designed
- > Aluminum Alloy: T6063 Aircraft material
- > Water proof: IP65
- Battery Certification: CE/UL/Rohs
- Charger Certification:UL/FCC/GS/CE
- > 100M Romate Control
- Run time:
  - High(100%) 3.5 hrs 3000 lumens
  - MID(50%) 6.5 hours+ 650 lumens
  - Flash
- 4 step fuel gauge warning you that the battery is getting low as time goes by. green >70%, blue 70~30%, Red <30%, RED Flash:<15%</p>

- > Led Indicator (100% Brightness mode):
  - Green(100% to 70%) Start to 1 hour and 10 Minutes
  - Blue(70% to 30%)
    1hours and 20 Minutes
  - Red(30%)
    40 Minutes
  - Red Flash(15%)20 Minutes
- > Charging time: 3.5 hours (standard charger)