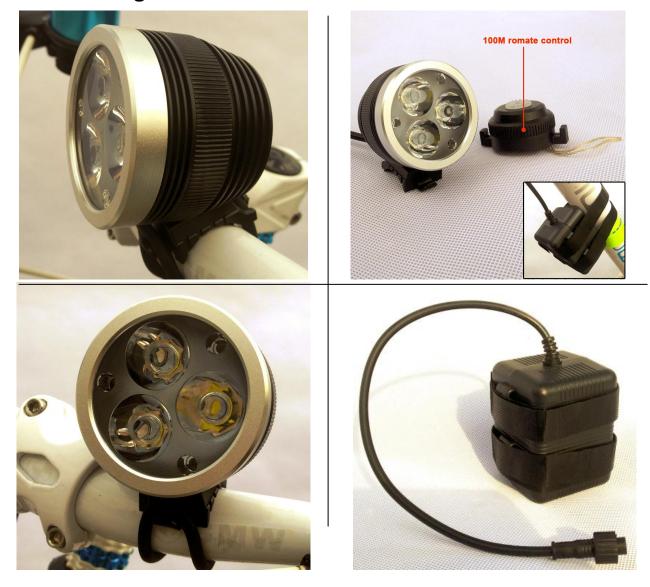

#### Customer:

Data: Jan 28 2014

1. W613 Images

# 2.Product features:

- Mode: W613
- > Warranty: 12 months after registration of the warranty card
- Brand: Speedwolf
- Lumens:3600Lm
- > Size:54MM(D)×49MM(H)
- Reflector : 10° Mould optical glass lens
- > (Over heat) high temperature protection driver board
- > CK:6700k
- Power supply: 4x26650(4X5000MAH) battery waterproof designed
- > Aluminum Alloy: T6063 Aircraft material
- > Water proof: IP65
- Battery Certification: CE/UL/Rohs
- Charger Certification:UL/FCC/GS/CE
- > 100M Romate Control
- Run time:
  - High(100%) 3.5 hrs 3000 lumens
  - MID(50%) 6.5 hours+ 650 lumens
  - Flash
- 4 step fuel gauge warning you that the battery is getting low as time goes by. green >70%, blue 70~30%, Red <30%, RED Flash:<15%</p>

## 3.W613 kit includes:

1. High power LED Bicycle light

3.Charger( UK,USA,EU.....different standard one) 17V 1.0A

5.1000mm extension cables

7.Romate control

2. 4\*26650(4X5000MAH) Battery package

4.Helmet mount