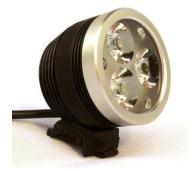

## 3.W613 kit includes:

1. High power LED Bicycle light

3.Charger( UK,USA,EU.....different standard one) 17V 1.0A

5.1000mm extension cables

7.Romate control

2. 4\*26650(4X5000MAH) Battery package

4.Helmet mount