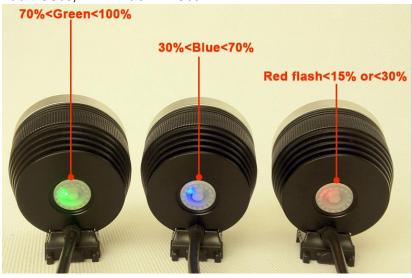

# 2.Product features:

- Mode: W613
- > Warranty: 12 months after registration of the warranty card
- Brand: Speedwolf
- Lumens:3600Lm
- > Size:54MM(D)×49MM(H)
- Reflector : 10° Mould optical glass lens
- > (Over heat) high temperature protection driver board
- > CK:6700k
- Power supply: 4x26650(4X5000MAH) battery waterproof designed
- > Aluminum Alloy: T6063 Aircraft material
- > Water proof: IP65
- Battery Certification: CE/UL/Rohs
- Charger Certification:UL/FCC/GS/CE
- > 100M Romate Control
- Run time:
  - High(100%) 3.5 hrs 3000 lumens
  - MID(50%) 6.5 hours+ 650 lumens
  - Flash
- 4 step fuel gauge warning you that the battery is getting low as time goes by. green >70%, blue 70~30%, Red <30%, RED Flash:<15%</p>

- > Led Indicator (100% Brightness mode):
  - Green(100% to 70%) Start to 1 hour and 10 Minutes
  - Blue(70% to 30%)
    1hours and 20 Minutes
  - Red(30%)
    40 Minutes
  - Red Flash(15%)20 Minutes
- > Charging time: 3.5 hours (standard charger)