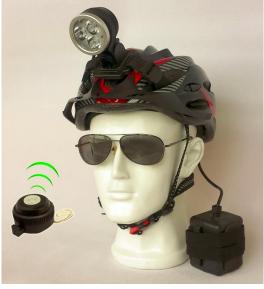

#### Customer:

Data: Jan 28 2014

1. W613 Images

# 2.Product features:

- Mode: W613
- > Warranty: 12 months after registration of the warranty card
- Brand: Speedwolf
- Lumens:3600Lm
- > Size:54MM(D)×49MM(H)
- Reflector : 10° Mould optical glass lens
- > (Over heat) high temperature protection driver board
- > CK:6700k
- Power supply: 4x26650(4X5000MAH) battery waterproof designed
- > Aluminum Alloy: T6063 Aircraft material
- > Water proof: IP65
- Battery Certification: CE/UL/Rohs
- Charger Certification:UL/FCC/GS/CE
- > 100M Romate Control
- Run time:
  - High(100%) 3.5 hrs 3000 lumens
  - MID(50%) 6.5 hours+ 650 lumens
  - Flash
- 4 step fuel gauge warning you that the battery is getting low as time goes by. green >70%, blue 70~30%, Red <30%, RED Flash:<15%</p>

## 3.W613 kit includes:

1. High power LED Bicycle light

3.Charger( UK,USA,EU.....different standard one) 17V 1.0A

5.1000mm extension cables

7.Romate control

2. 4\*26650(4X5000MAH) Battery package

4.Helmet mount