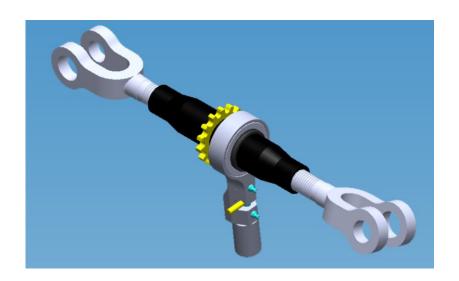

### **RTD**

Ratchet turnbuckle with jaw jaw (ratchet load binder)

The turnbuckle body is DIN 1478 standard, material is Q235 or Q345.

Forged clevis is material 45 steel with heat treatment as per 8.8 grade or 10.9 grade strength.