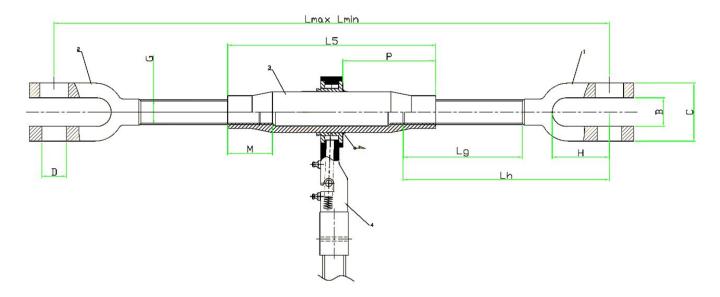

### **RTD**

Ratchet turnbuckle with jaw jaw (ratchet load binder)

The turnbuckle body is DIN 1478 standard, material is Q235 or Q345.

Forged clevis is material 45 steel with heat treatment as per 8.8 grade or 10.9 grade strength.

| Part No. | Threa | L5  | Lmin | Lmax | Lg  | Lh  | P    | Н     | В    | М  | W.L.L   |
|----------|-------|-----|------|------|-----|-----|------|-------|------|----|---------|
| RTD-30   | M30   | 255 | 505  | 675  | 145 | 250 | 114  | 70    | 35   | 36 | 12000KG |
| RTD-24   | M24   | 255 | 435  | 625  | 125 | 215 | 114  | 62.75 | 29   | 29 |         |
| RTD-20   | M20   | 200 | 370  | 520  | 115 | 185 | 86.5 | 59.5  | 23.5 | 24 |         |
| RTD-16   | M16   | 170 | 350  | 470  | 102 | 172 | 71.5 | 45.25 | 20   | 20 |         |
| RTD-12   | M12   | 125 | 305  | 395  | 90  | 150 | 49   | 44.75 | 15.5 | 15 |         |
|          |       |     |      |      |     |     |      |       |      |    |         |
|          |       |     |      |      |     |     |      |       |      |    |         |