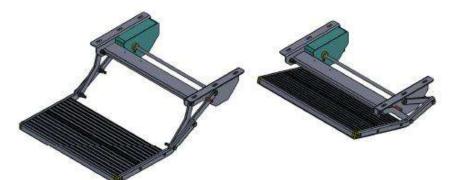

#### 1. INTRODUCTION

Operation

This folding electric step is controlled by motor.

This folding electric step is operated by means of a design switch which combines perfectly with the modern motor home.

#### Construction

All folding electric steps have aluminum frames. The step is made of anodized aluminum with safe rounded edges.

All steps are continuously tested. Maximum loading capacity is 200kg.

Safety

#### 5. FEATURES

This folding electric step slide out is a unique extendable step to be fitted to the caravan. The step is opened and closed by motor and stays locked in the open or closed position by means of a click system.