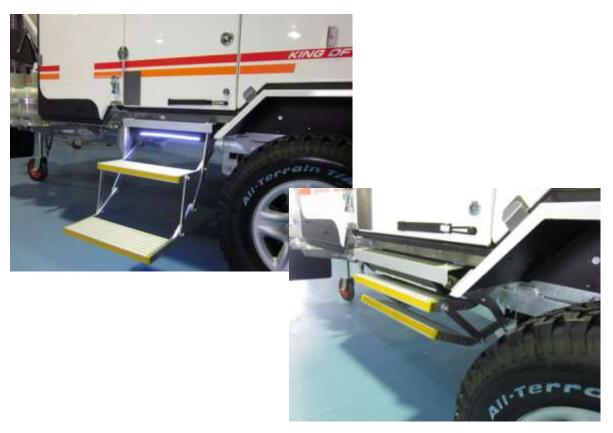

A switch for connection to a warning light in the vehicle is supplied as standard.

For safety, the folding contraction electric step edges are rounded and equipped with yellow sticker at front edge.

All steps have equipped with anti-slip foot boards as standard.

For safety in the dark, this step equips with a set of LED's as standard.

#### 2. APPLICATION

The folding contraction electric step slide-out can be mounted onto several types of vans by using our special mounting kits:

- 1. Sliding side door and cab hinged doors
- 2. Cars, minibuses, taxi
- 3. Adapted vehicles for disabled vehicles
- 4. Ambulances and accessible vehicles
- 5. Motor caravans and campers