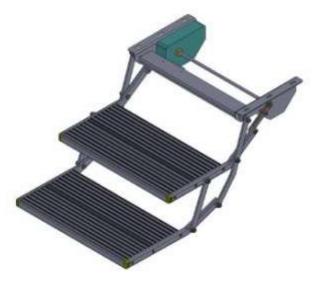

#### Construction

All folding electric steps have aluminum frames. The step is made of anodized aluminum with safe rounded edges.

All steps are continuously tested. Maximum loading capacity is 200kg.

Safety

#### 5. FEATURES

This folding electric step slide out is a unique extendable step to be fitted to the caravan. The step is opened and closed by motor and stays locked in the open or closed position by means of a click system.