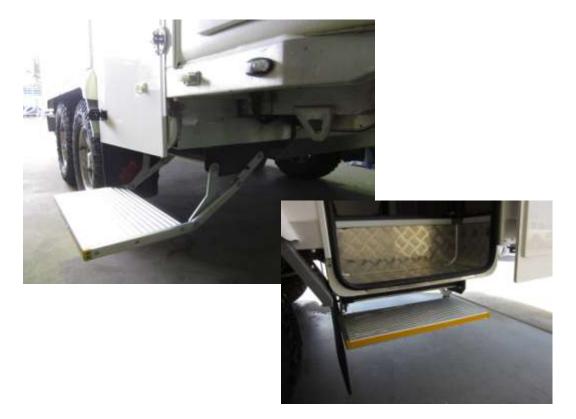

A switch for connection to a warning light in the vehicle is supplied as standard.

For safety, the folding contraction electric step edges are rounded and equipped with yellow sticker at front edge.

All steps have equipped with anti-slip foot boards as standard.

For safety in the dark, this step equips with a set of LED's as standard.

#### 2. APPLICATION

The folding contraction electric step slide-out can be mounted onto several types of vans by using our special mounting kits:

- 1. Sliding side door and cab hinged doors
- 2. Cars, minibuses, taxi
- 3. Adapted vehicles for disabled vehicles
- 4. Ambulances and accessible vehicles
- 5. Motor caravans and campers