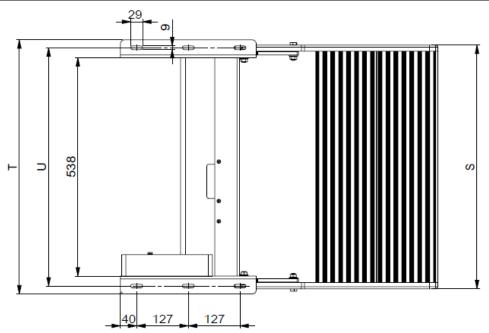

#### 4. SPECIFICATIONS

> ES-F-S-450&600

| Model      | S   | т   | U   | Loading capacity | Voltage   | Own<br>weight |
|------------|-----|-----|-----|------------------|-----------|---------------|
| ES-F-S-450 | 450 | 476 | 437 | 200 KG           | DC12V-24V | 10 KG         |
| ES-F-S-600 | 600 | 626 | 587 | 125 KG           | DC12V-24V | 13 KG         |

> ES-F-D-450&600

| Model      | S   | т   | U   | Loading capacity | Voltage   | Own<br>weight |
|------------|-----|-----|-----|------------------|-----------|---------------|
| ES-F-D-450 | 450 | 476 | 437 | 125 KG           | DC12V-24v | 15 KG         |
| ES-F-D-600 | 600 | 626 | 587 | 125 KG           | DC12V-24v | 18 KG         |