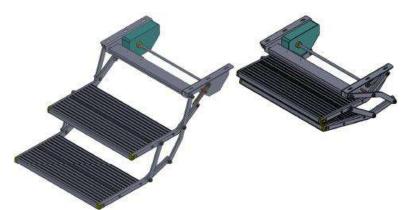

#### 1. INTRODUCTION

Operation

This folding electric step is controlled by motor.

This folding electric step is operated by means of a design switch which combines perfectly with the modern motor home.

#### Construction

All folding electric steps have aluminum frames. The step is made of anodized aluminum with safe rounded edges.

All steps are continuously tested. Maximum loading capacity is 200kg.

Safety

#### 2. APPLICATION

The folding contraction electric step slide-out can be mounted onto several types of vans by using our special mounting kits:

- 1. Sliding side door and cab hinged doors
- 2. Cars, minibuses, taxi
- 3. Adapted vehicles for disabled vehicles
- 4. Ambulances and accessible vehicles
- 5. Motor caravans and campers

#### 5. FEATURES

This folding electric step slide out is a unique extendable step to be fitted to the caravan. The step is opened and closed by motor and stays locked in the open or closed position by means of a click system.