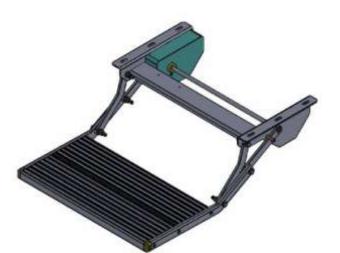

#### Construction

All folding electric steps have aluminum frames. The step is made of anodized aluminum with safe rounded edges.

All steps are continuously tested. Maximum loading capacity is 200kg.

Safety

#### 5. FEATURES

This folding electric step slide out is a unique extendable step to be fitted to the caravan. The step is opened and closed by motor and stays locked in the open or closed position by means of a click system.