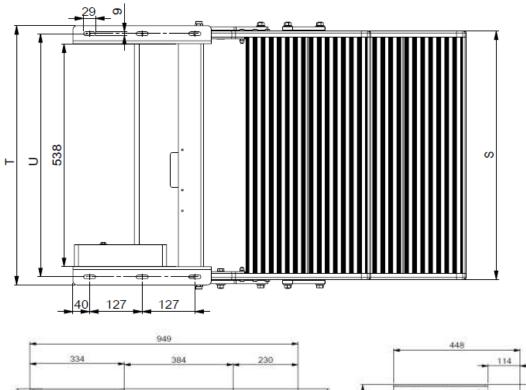

#### 4. SPECIFICATIONS

> ES-F-S-450&600

| Model      | S   | т   | U   | Loading capacity | Voltage   | Own<br>weight |
|------------|-----|-----|-----|------------------|-----------|---------------|
| ES-F-S-450 | 450 | 476 | 437 | 200 KG           | DC12V-24V | 10 KG         |
| ES-F-S-600 | 600 | 626 | 587 | 125 KG           | DC12V-24V | 13 KG         |

> ES-F-D-450&600

| Model      | S   | т   | U   | Loading capacity | Voltage   | Own<br>weight |
|------------|-----|-----|-----|------------------|-----------|---------------|
| ES-F-D-450 | 450 | 476 | 437 | 125 KG           | DC12V-24v | 15 KG         |
| ES-F-D-600 | 600 | 626 | 587 | 125 KG           | DC12V-24v | 18 KG         |