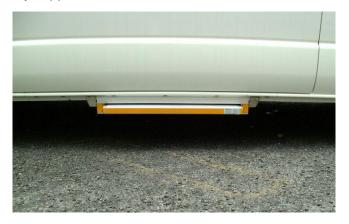

witch again to extend the platform. That function is still available.
- 4. This step and the vehicle door are interlocked.
- 5. If the motor doesn't work, this step can be operated manually to stow the platform under
- 6. LED and LED cover are equipped as standard





### **5. INSTALLATION**

- > The mounting points on the side of step frame are flexible.
- > This step can be installed at different place such as door, chassis, or other place of vehicle.
- > It is suitable for many kinds of vehicle
- > Every step has its own series number which is easy to track

### 6. APPLICATION

- > Vehicle with sliding door, hinge door, electric door or plug door
- > Cars, mini public bus or taxi
- Disabled cars
- > Ambulance
- Minivans and Camping car

#### 7. WARRANTY

> 12 months warranty support.



CHANGZHOU XINDER-TECH ELECTRONICS CO., LTD 3<sup>rd</sup> Floor, B Jianshe Building, Hanjiang road, New&North Zone, Changzhou, Jiangsu Tel: 0086-519-85122329 Fax: 0086-519-88226095 Web: <u>www.china-wheelchair-lift.com</u> E-mail: <u>master@xinder.cn</u> <u>cgr@xinder.cn</u>