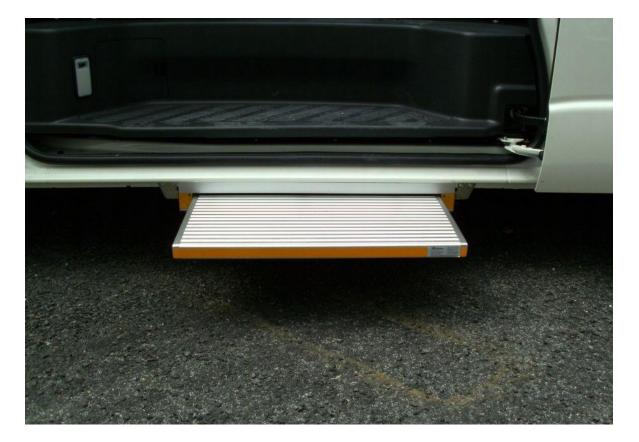

#### **1. INTRODUCTION**

ES series electric step is a kind of equipment which can help passengers get into vehicles, such as cars, public bus, taxi, ambulance and so on. This step, with loading capacity of 250 kg, can work steadily, reliably and safely.

We have different steps with several specifications, which can meet different requirements.

This step has a frame with thickness of only 65mm, and it is also suitable for the low-floor vehicle. The operation can be electric or manual. Electric operation is done by remote control.

ES is a kind of electric steps. It is designed to fit a vast range of accessible vehicles, cars, minibuses, taxis and ambulances.

#### **Description:**

- Small frames, downy line, smooth platform and easy operation
- Reduce the floor height to make entrance easy
- > Operated by the driver or attendant.
- Rated voltage is 12V-24V
- Waterproof connectors
- > If door is closed, this step will stow automatically
- > If there is an obstruction when extending, the step will stow automatically.
- Can be operated fully automatically, that is to say, when door is open, this step will extend; when door is closed, this step will retract
- > There is sound and light for warning during working
- > There is interlock function, which can interlock with vehicle brake
- > Equipped with LED and LED cover as standard
- Can be stowed for emergency
- Has been tested 100000 cycles
- Test weight is 500kg