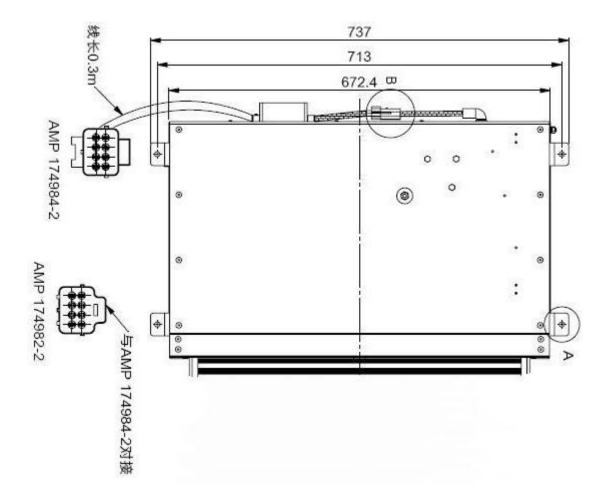

----------|---------------------------|---------------------|-------------------------------------------------------|
| ES-S-450   | Electric                  | 450*300 mm          |                                                       |
| ES-S-600   | S-600 Electric 600*300 mm |                     | Installed under vehicle                               |
| ES-S -750  | Electric                  | 750*300 mm          | floor to reduce the floor<br>height and make entrance |
| ES-S -1000 | Electric                  | 1000*300 mm         | easy                                                  |
| ES-S-1200  | Electric                  | 1200*300 mm         |                                                       |



## 2. SPECIFICATION (ES-S-600)

Fully deployed:







Fully stowed:









## **3. TECHNICAL PARAMETER**

| Model     | Overall dimension<br>when fully extend<br>(A*B) | Platform net<br>size (C*D) | Loading<br>capacity | Test<br>weight | Working<br>woltage | Own<br>weight |
|-----------|-------------------------------------------------|----------------------------|---------------------|----------------|--------------------|---------------|
| ES-S-450  | 523*722 mm                                      | 450*300 mm                 | 250 kg              | 500 kg         | 12-24 V            | 15 kg         |
| ES-S-600  | 673*722 mm                                      | 600*300 mm                 | 250 kg              | 500 kg         | 12-24 V            | 19 kg         |
| ES-S-750  | 823*722 mm                                      | 750*300 mm