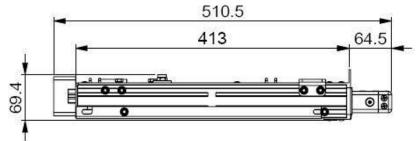

## 2. SPECIFICATION (ES-S-600)

Fully deployed:

Fully stowed:

## **3. TECHNICAL PARAMETER**

| Model     | Overall dimension<br>when fully extend<br>(A*B) | Platform net<br>size (C*D) | Loading<br>capacity | Test<br>weight | Working<br>woltage | Own<br>weight |
|-----------|-------------------------------------------------|----------------------------|---------------------|----------------|--------------------|---------------|
| ES-S-450  | 523*722 mm                                      | 450*300 mm                 | 250 kg              | 500 kg         | 12-24 V            | 15 kg         |
| ES-S-600  | 673*722 mm                                      | 600*300 mm                 | 250 kg              | 500 kg         | 12-24 V            | 19 kg         |
| ES-S-750  | 823*722 mm                                      | 750*300 mm                 | 250 kg              | 500 kg         | 12-24 V            | 23 kg         |
| ES-S-1000 | 1073*722 mm                                     | 1000*300 mm                | 250 kg              | 500 kg         | 12-24 V            | 27 kg         |
| ES-S-1200 | 1273*722 mm                                     | 1200*300 mm                | 250 kg              | 500 kg         | 12-24 V            | 31 kg         |

| Model     | Mini ground<br>clearance (E) | Step net<br>height (F) | Overall<br>Height (G) | Overall length<br>when stowed (H) | Platform outer<br>length when<br>stowed (I) |
|-----------|------------------------------|------------------------|-----------------------|-----------------------------------|---------------------------------------------|
| ES-S-450  | 70mm                         | 32mm                   | 75mm                  | 477.5mm                           | 62mm                                        |
| ES-S-600  | 70mm                         | 32mm                   | 75mm                  | 477.5mm                           | 62mm                                        |
| ES-S-750  | 70mm                         | 32mm                   | 75mm                  | 477.5mm                           | 62mm                                        |
| ES-S-1000 | 70mm                         | 32mm                   | 75mm                  | 477.5mm                           | 62mm                                        |
| ES-S-1200 | 70mm                         | 32mm                   | 75mm                  | 477.5mm                           | 62mm                                        |