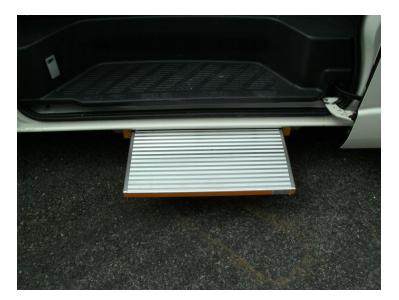

#### **1. INTRODUCTION**

ES series electric step is a kind of equipment which can help passengers get into vehicles, such as cars, public bus, taxi, ambulance and so on. This step, with loading capacity of 250 kg, can work steadily, reliably and safely.

ES is a kind of electric steps. It is designed to fit a vast range of accessible vehicles, cars, minibuses, taxis and ambulances.