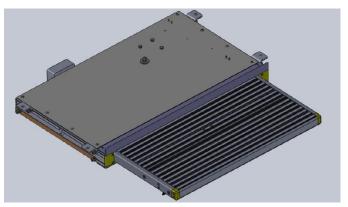

|
|------------|---------------------------|---------------------|-------------------------------------------------------|
| ES-S-450   | Electric                  | 450*300 mm          |                                                       |
| ES-S-600   | S-600 Electric 600*300 mm |                     | Installed under vehicle                               |
| ES-S -750  | Electric                  | 750*300 mm          | floor to reduce the floor<br>height and make entrance |
| ES-S -1000 | Electric                  | 1000*300 mm         | easy                                                  |
| ES-S-1200  | Electric                  | 1200*300 mm         |                                                       |



## 2. SPECIFICATION (ES-S-600)

Fully deployed:







Fully stowed:









## **3. TECHNICAL PARAMETER**

| Model     | Overall dimension<br>when fully extend<br>(A*B) | Platform net<br>size (C*D) | Loading<br>capacity | Test<br>weight | Working<br>woltage | Own<br>weight |
|-----------|-------------------------------------------------|----------------------------|---------------------|----------------|--------------------|---------------|
| ES-S-450  | 523*722 mm                                      | 450*300 mm                 | 250 kg              | 500 kg         | 12-24 V            | 15 kg         |
| ES-S-600  | 673*722 mm                                      | 600*300 mm                 | 250 kg              | 500 kg         | 12-24 V            | 19 kg         |
| ES-S-750  | 823*722 mm                                      |