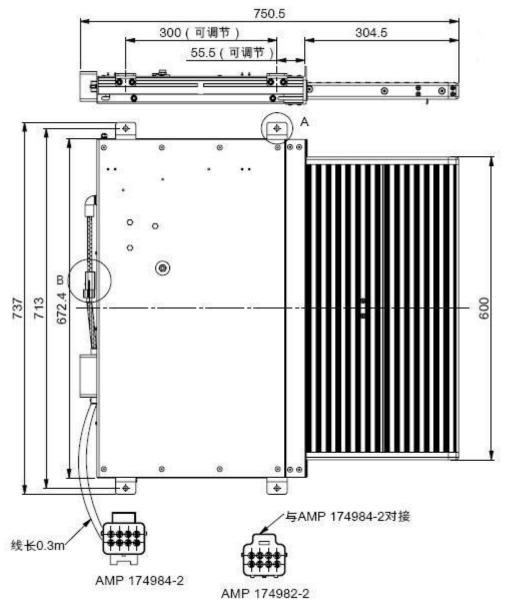

## **3. TECHNICAL PARAMETER**

| Model     | Overall dimension<br>when fully extend<br>(A*B) | Platform net<br>size (C*D) | Loading<br>capacity | Test<br>weight | Working<br>woltage | Own<br>weight |
|-----------|-------------------------------------------------|----------------------------|---------------------|----------------|--------------------|---------------|
| ES-S-450  | 523*722 mm                                      | 450*300 mm                 | 250 kg              | 500 kg         | 12-24 V            | 15 kg         |
| ES-S-600  | 673*722 mm                                      | 600*300 mm                 | 250 kg              | 500 kg         | 12-24 V            | 19 kg         |
| ES-S-750  | 823*722 mm                                      | 750*300 mm                 | 250 kg              | 500 kg         | 12-24 V            | 23 kg         |
| ES-S-1000 | 1073*722 mm                                     | 1000*300 mm                | 250 kg              | 500 kg         | 12-24 V            | 27 kg         |
| ES-S-1200 | 1273*722 mm                                     | 1200*300 mm                | 250 kg              | 500 kg         | 12-24 V            | 31 kg         |

| Model     | Mini ground<br>clearance (E) | Step net<br>height (F) | Overall<br>Height (G) | Overall length<br>when stowed (H) | Platform outer<br>length when<br>stowed (I) |
|-----------|------------------------------|------------------------|-----------------------|-----------------------------------|---------------------------------------------|
| ES-S-450  | 70mm                         | 32mm                   | 75mm                  | 477.5mm                           | 62mm                                        |
| ES-S-600  | 70mm                         | 32mm                   | 75mm                  | 477.5mm                           | 62mm                                        |
| ES-S-750  | 70mm                         | 32mm                   | 75mm                  | 477.5mm                           | 62mm                                        |
| ES-S-1000 | 70mm                         | 32mm                   | 75mm                  | 477.5mm                           | 62mm                                        |
| ES-S-1200 | 70mm                         | 32mm                   | 75mm                  | 477.5mm                           | 62mm                                        |