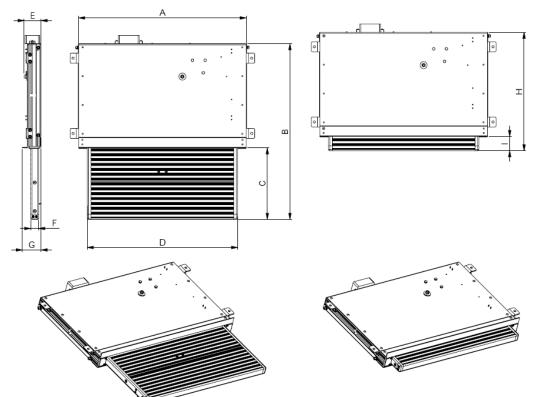

## **3. TECHNICAL PARAMETER**

| Model     | Overall dimension<br>when fully extend<br>(A*B) | Platform net<br>size (C*D) | Loading<br>capacity | Test<br>weight | Working<br>woltage | Own<br>weight |
|-----------|-------------------------------------------------|----------------------------|---------------------|----------------|--------------------|---------------|
| ES-S-450  | 523*722 mm                                      | 450*300 mm                 | 250 kg              | 500 kg         | 12-24 V            | 15 kg         |
| ES-S-600  | 673*722 mm                                      | 600*300 mm                 | 250 kg              | 500 kg         | 12-24 V            | 19 kg         |
| ES-S-750  | 823*722 mm                                      | 750*300 mm                 | 250 kg              | 500 kg         | 12-24 V            | 23 kg         |
| ES-S-1000 | 1073*722 mm                                     | 1000*300 mm                | 250 kg              | 500 kg         | 12-24 V            | 27 kg         |
| ES-S-1200 | 1273*722 mm                                     | 1200*300 mm                | 250 kg              | 500 kg         | 12-24 V            | 31 kg         |

| Model     | Mini ground<br>clearance (E) | Step net<br>height (F) | Overall<br>Height (G) | Overall length<br>when stowed (H) | Platform outer<br>length when<br>stowed (I) |
|-----------|------------------------------|------------------------|-----------------------|-----------------------------------|---------------------------------------------|
| ES-S-450  | 70mm                         | 32mm                   | 75mm                  | 477.5mm                           | 62mm                                        |
| ES-S-600  | 70mm                         | 32mm                   | 75mm                  | 477.5mm                           | 62mm                                        |
| ES-S-750  | 70mm                         | 32mm                   | 75mm                  | 477.5mm                           | 62mm                                        |
| ES-S-1000 | 70mm                         | 32mm                   | 75mm                  | 477.5mm                           | 62mm                                        |
| ES-S-1200 | 70mm                         | 32mm                   | 75mm                  | 477.5mm                           | 62mm                                        |