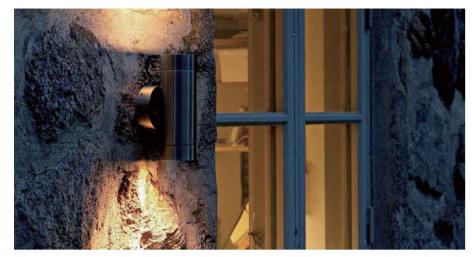

## **SPECIFICATION**

- 1) Stainless steel body
- 2) Tempered glass diffuser
- 3) IP65 / IP44 protection class
- 4) Sealed with silicone rubber gasket and includes backing plate
- 5) Special remark:
- The thickness of the light body is 1mm or 2mm
- Stainless steel grade includes 316 marine grade and 304 grade
- Stainless steel body is electrophoresis finishing
- This light fitting can be used LED lamp
- 6) Suitable places: Outdoor corridor, outdoor wall, garden etc.