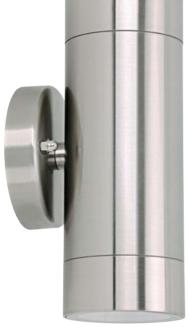

## **SPECIFICATION**

- 1) Stainless steel body
- 2) Tempered glass diffuser
- 3) IP54 protection class
- 4) Sealed with silicone rubber gasket and includes backing plate
- 5) Special remark:
- The thickness of the light body is 1mm
- Stainless steel body is electrophoresis finishing
- This light fitting can be used 82mm long LED lamp