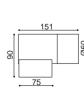

ODA-HW1614

31

ODA-HW1613

| Model                    | Voltage   | Lampholde |
|--------------------------|-----------|-----------|
| ODA-HW1613<br>ODA-HW1614 | 240V/120V | GU10      |
| ODA-HW1615               | 12V       | GX5.3     |
|                          |           |           |