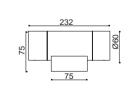

ODA-HW1614

31

ODA-HW1613

| Model                    | Voltage   | Lampholde |
|--------------------------|-----------|-----------|
| ODA-HW1613<br>ODA-HW1614 | 240V/120V | GU10      |
| ODA-HW1615               | 12V       | GX5.3     |
|                          |           |           |