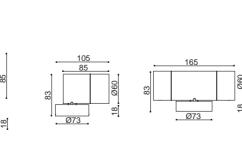

## **SPECIFICATION**

- 1) Stainless steel body
- 2) Tempered glass diffuser
- 3) IP54 protection class
- 4) Sealed with silicone rubber gasket and includes backing plate
- 5) Special remark:
- The thickness of the light body is 1mm
- Stainless steel body is electrophoresis finishing
- This light fitting can be used 82mm long LED lamp