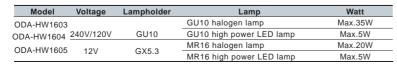

| Model     | Voltage     | Lampholder | Lamp                     | Watt    |
|-----------|-------------|------------|--------------------------|---------|
|           |             | GU10       | GU10 halogen lamp        | Max.35W |
| A-HW1613  | 240 0/120 0 |            | GU10 energy-saving lamp  | Max.13W |
| A-HW1614  |             |            | GU10 high power LED lamp | Max.10W |
| DA-HW1615 | 40)/        | 0.7.5.0    | MR16 halogen lamp        | Max.20W |
|           | 12V         | GX5.3      | MR16 high power LED lamp | Max.10W |