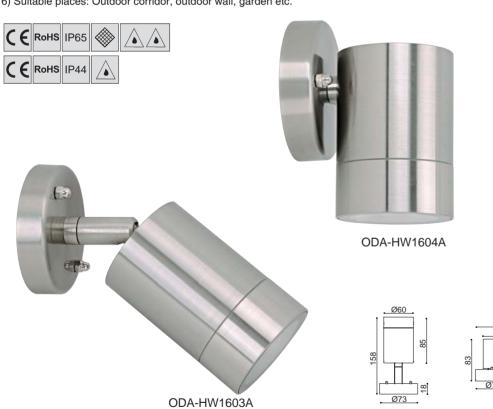

## **SPECIFICATION**

- 1) Stainless steel body
- 2) Tempered glass diffuser
- 3) IP65 / IP44 protection class
- 4) Sealed with silicone rubber gasket and includes backing plate
- 5) Special remark:
- The thickness of the light body is 1mm or 2mm
- Stainless steel grade includes 316 marine grade and 304 grade
- Stainless steel body is electrophoresis finishing
- This light fitting can be used LED lamp
- 6) Suitable places: Outdoor corridor, outdoor wall, garden etc.