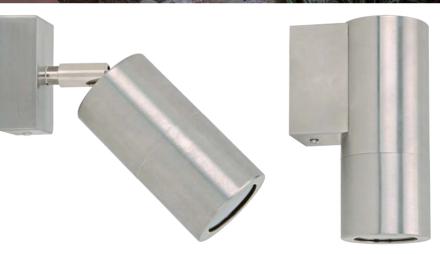

## **SPECIFICATION**

- 1) Stainless steel body
- 2) Tempered glass diffuser
- 3) IP54 protection class
- 4) Sealed with silicone rubber gasket and includes backing plate
- 5) Special remark:
- The thickness of the light body is 1mm
- Stainless steel body is electrophoresis finishing
- This light fitting can be used 82mm long LED lamp

ODA-HW1614

31

ODA-HW1613

| Model                    | Voltage   | Lampholde |
|--------------------------|-----------|-----------|
| ODA-HW1613<br>ODA-HW1614 | 240V/120V | GU10      |
| ODA-HW1615               | 12V       | GX5.3     |
|                          |           |           |