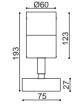

ODA-HW1605A

ODA-HW1615

ODA-HW1614

31

ODA-HW1613

| Model                    | Voltage   | Lampholde |
|--------------------------|-----------|-----------|
| ODA-HW1613<br>ODA-HW1614 | 240V/120V | GU10      |
| ODA-HW1615               | 12V       | GX5.3     |
|                          |           |           |