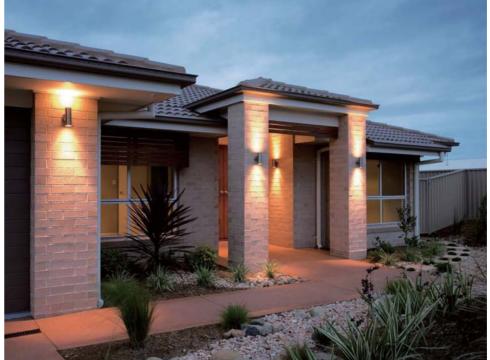

## **SPECIFICATION**

- 1) Stainless steel body
- 2) Tempered glass diffuser
- 3) IP65 / IP44 protection class
- 4) Sealed with silicone rubber gasket and includes backing plate
- 5) Special remark:
- The thickness of the light body is 1mm or 2mm
- Stainless steel grade includes 316 marine grade and 304 grade
- Stainless steel body is electrophoresis finishing
- This light fitting can be used LED lamp
- 6) Suitable places: Outdoor corridor, outdoor wall, garden etc.